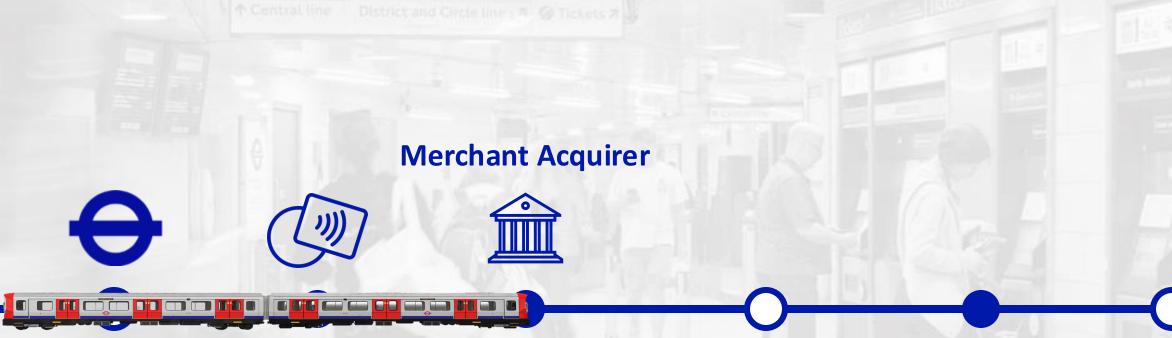

#### **Payment Gateway**

al line District and Circle line 17 @ Tickets 7

#### **Payment Schemes**

Central line District and Greie line 17 @ Tickets 7

Hobile Wallet Providers

District and Circle line 1 7 @ Tickets 7

4718

0

Cer Bank Drig

District and Gircle line 17 @ Tickets 7