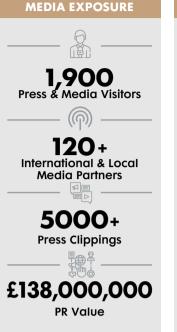

## **DESIGN SHANGHAI 2023 REVIEW**

8 - 11 June 2023

Shanghai World **Expo Exhibition & Convention Center** 





In partnership with Audi, Asia's leading international design event, Design Shanghai, celebrated its 10th anniversary from 8-11th of June. In total, the show welcomed 77,254 visitors over the four days and showcased more than 600 local and international brands from 40 countries and regions. Expanded by 50% this year, the globally celebrated show explored how eastern and western design philosophies can work together synergistically across 3 vibrant Halls.









#### **VISITOR PROFILE**



Designers & **62**% **Architects** 

Dealers & 14% **Distributors** 

Developers (Real estate/ Hospitality/ Restaurants/Centres)

**Collectors** 

**Product** Designers

**Brands** 

**Retailers &** 2% Wholesalers

2% Media

# **77,254** visitors

- · The best architects across China and West
- · The most prolific interior designers from around the world
- · Highly influential property developers from Shanghai and nearby cities
- · China's elite and qualified buyers and retailers
- · Key decision makers from the private and public sectors
- · A very targeted, affluent public audience.

#### **PARTNERS**







YΛNG



Fotile Style

#### **TESTIMONIALS**

#### RICKY WONG DESIGNERS LTD

The experience of the MATCH business matching service was fantastic. It al