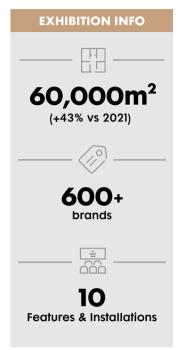

## **DESIGN SHANGHAI 2023 REVIEW**

8 - 11 June 2023

Shanghai World **Expo Exhibition & Convention Center** 

In partnership with Audi, Asia's leading international design event, Design Shanghai, celebrated its 10th anniversary from 8-11th of June. In total, the show welcomed 77,254 visitors over the four days and showcased more than 600 local and international brands from 40 countries and regions. Expanded by 50% this year, the globally celebrated show explored how eastern and western design philosophies can work together synergistically across 3 vibrant Halls.