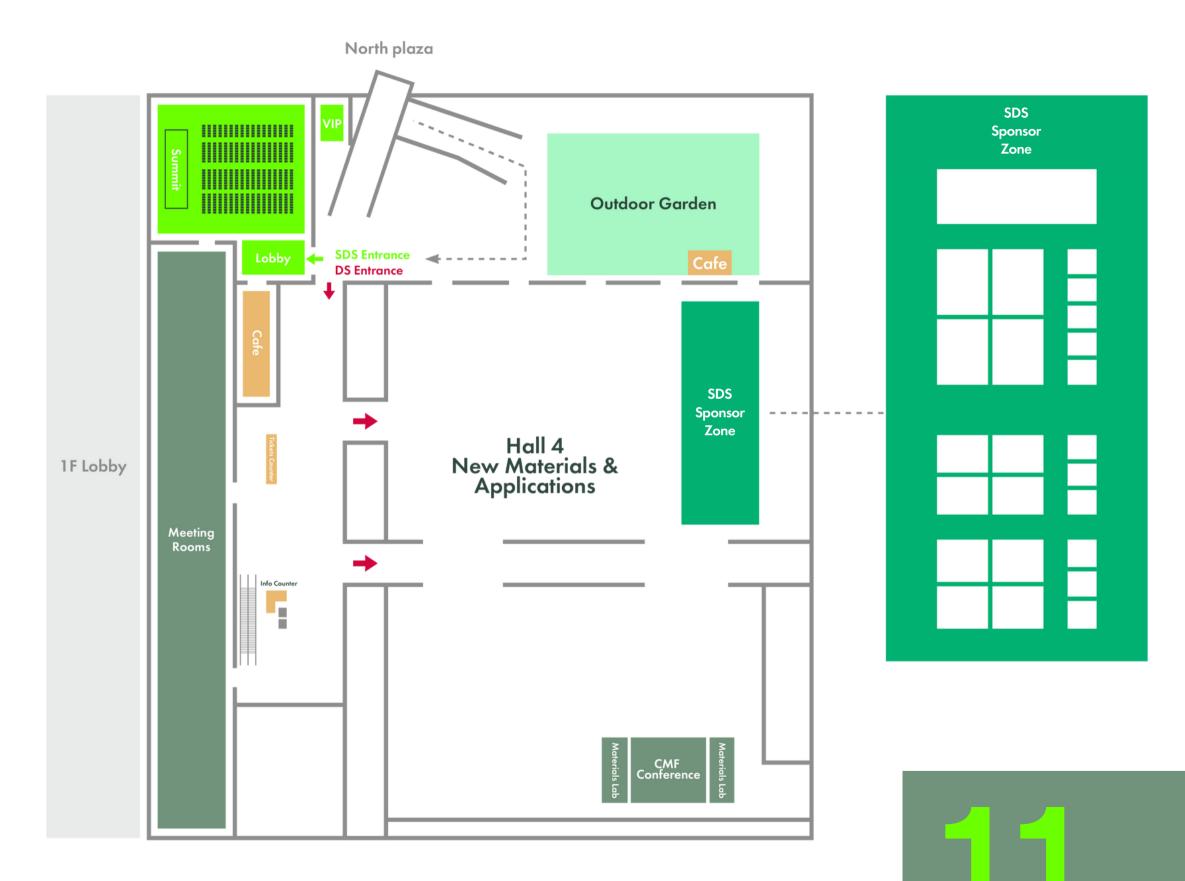

Business Herald
- China Youth Daily
- Economic Observer
- China Automotive News
- China Business News









#### SUSTAINABLE DESIGN CHINA SUMMIT



### Shanghai World Expo Exhibition & **Convention Center**

The Shanghai World Expo venue boasts 95,000m<sup>2</sup> modern exhibition halls. With parking for 2,000+ vehicles, it's adjacent to two Metro lines, a mere three-minute stroll away. The domestic airport and national rail terminal are 25 minutes away, while the international airport in Pudong is just a 30-minute car ride. Built in 2010 for the World Expo, this renowned venue hosts leading trade events weekly, spanning technology, fashion, optics, and furniture. It consistently gathers exhibitors and trade audiences in top-notch facilities.



#### Coinciding with Design Shanghai





### Floor Plan



### Get Involved Diamond Sponsor

includes:

- Theme Sponsor: Choose a theme that resonates with you, a session that you are on, or a session that is in line with what you do Subject to be approval and suitability
- Logo to be exposed during the half day session Alternating display with the official sponsor strip at the summit
- As a theme sponsor, you will receive the video footage of the half day session for internal training or future promotion
- Own dedicated presentation slot (about 20mins)
- 45 m<sup>2</sup> complimentary space-only stand at Design Shanghai Hall 4 SDS Exclusive Showcase Area (worth 206,550 RMB)
- 20 delegate Tickets (worth 60,000 RMB)

### Diamond Sponsorship Fee: 500,000 RMB

(Limited to 4 Companies)

- 20 Design Shanghai 4-day Passes (worth 14,7