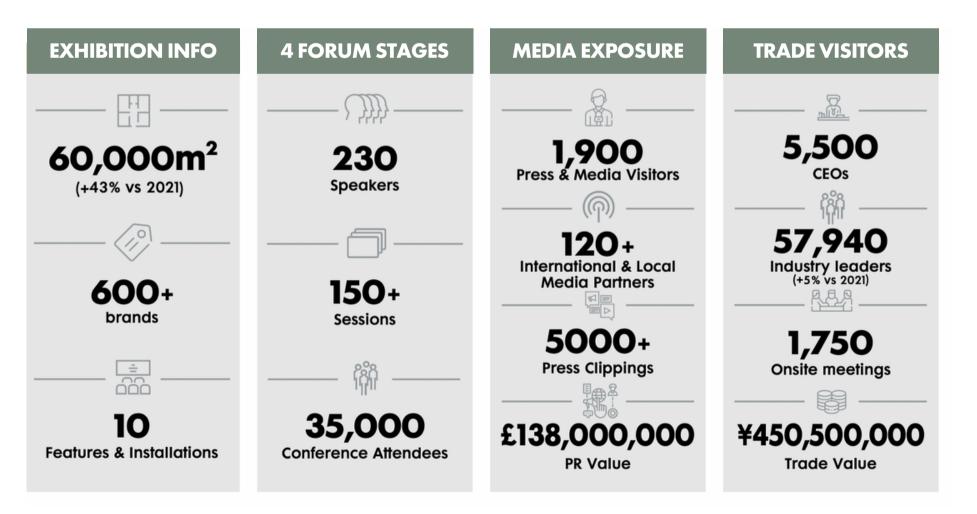

### Three-day Summit, 1,000+ Attendees

Strictly trade. Architects, Designers, Developers, Planners, Purchasers, Interiors professionals, Investors, Landscape Architects, Property Owners, Operators and Specialists.

### **Previous Summit Audience Profile**

| 48%   | Architects & |
|-------|--------------|
| 16.8% | Property De  |
| 5.6%  | Consultants  |
| 5.2%  | Materials C  |
| 2.6%  | Design Bran  |
| 3%    | Hotel & Res  |
| 4%    | Retailer Ma  |
| 3.7%  | Commercia    |
| 2.8%  | Governmen    |
| 2.4%  | City & Urba  |
| 5.9%  | Media        |
|       |              |

\*Data Source: Sustainable Design China Summit 2022. The summit welcomed 2,516 delegates in total.

- & Designers
- evelopers
- S
- Companies
- nds
- orts
- alls Commercial Real Estate
- al Real Estate
- nt Regulators
- ın Planners