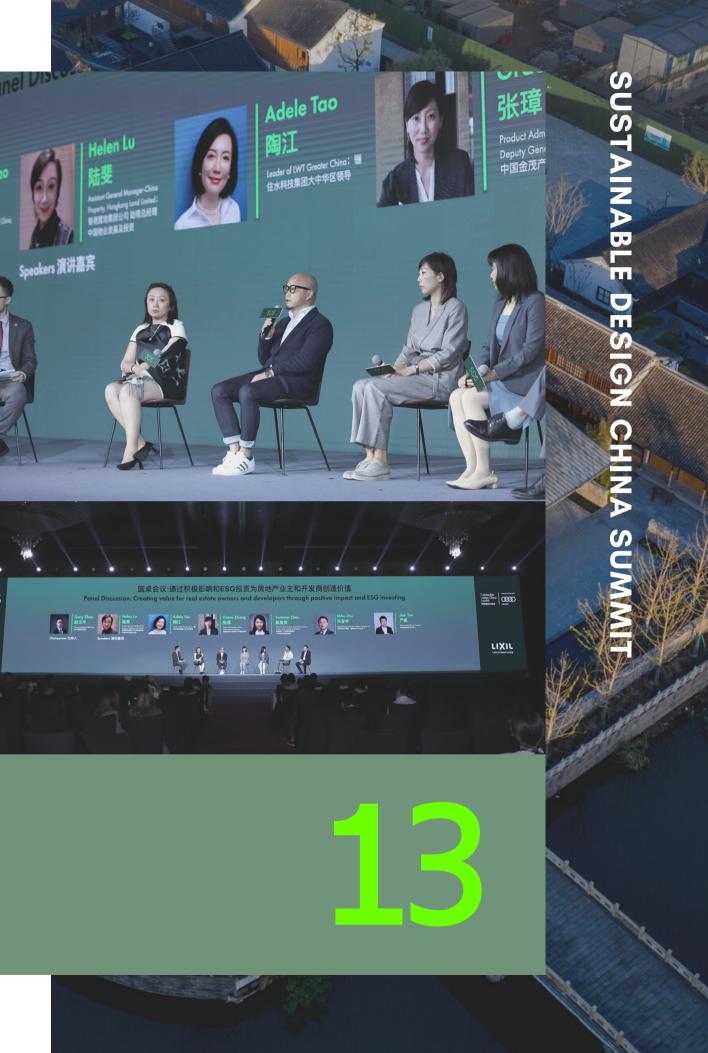

### Summit Delegate Highlights

The Sustainable Design China Summit has the power to attract China's leading design professionals