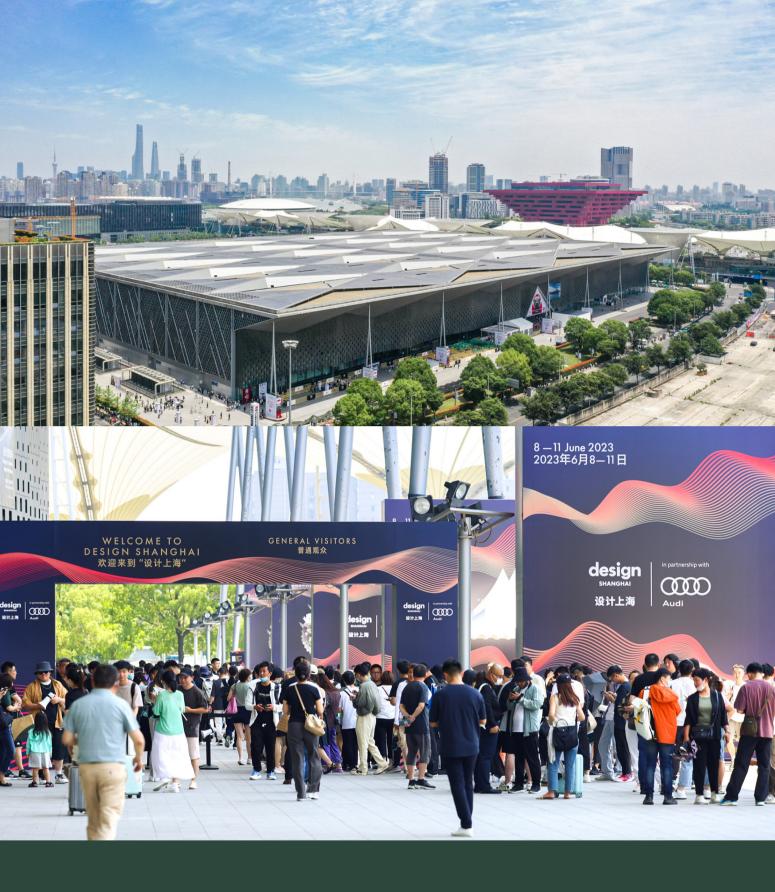

### **Design Shanghai** Asia's Leading International Design Event

Design Shanghai remains the largest and most commercially successful fair. Since 2014, it has presented work from leading international and Chinese brands to a global audience. Design Shanghai aims to explore how Eastern and Western design philosophies can work together synergistically across vibrant Halls: Furniture & Lighting, Kitchen & Bathroom; New Materials & Applications; Living & Lifestyle. The event also features bespoke installations, inspirational design forum programmes, design festivals and exciting networking events.

### Shanghai World Expo Exhibition & **Convention Center**

The Shanghai World Expo venue boasts 95,000m<sup>2</sup> modern exhibition halls. With parking for 2,000+ vehicles, it's adjacent to two Metro lines, a mere three-minute stroll away. The domestic airport and national rail terminal are 25 minutes away, while the international airport in Pudong is just a 30-minute car ride. Built in 2010 for the World Expo, this renowned venue hosts leading trade events weekly, spanning technology, fashion, optics, and furniture. It consistently gathers exhibitors and trade audiences in top-notch facilities.