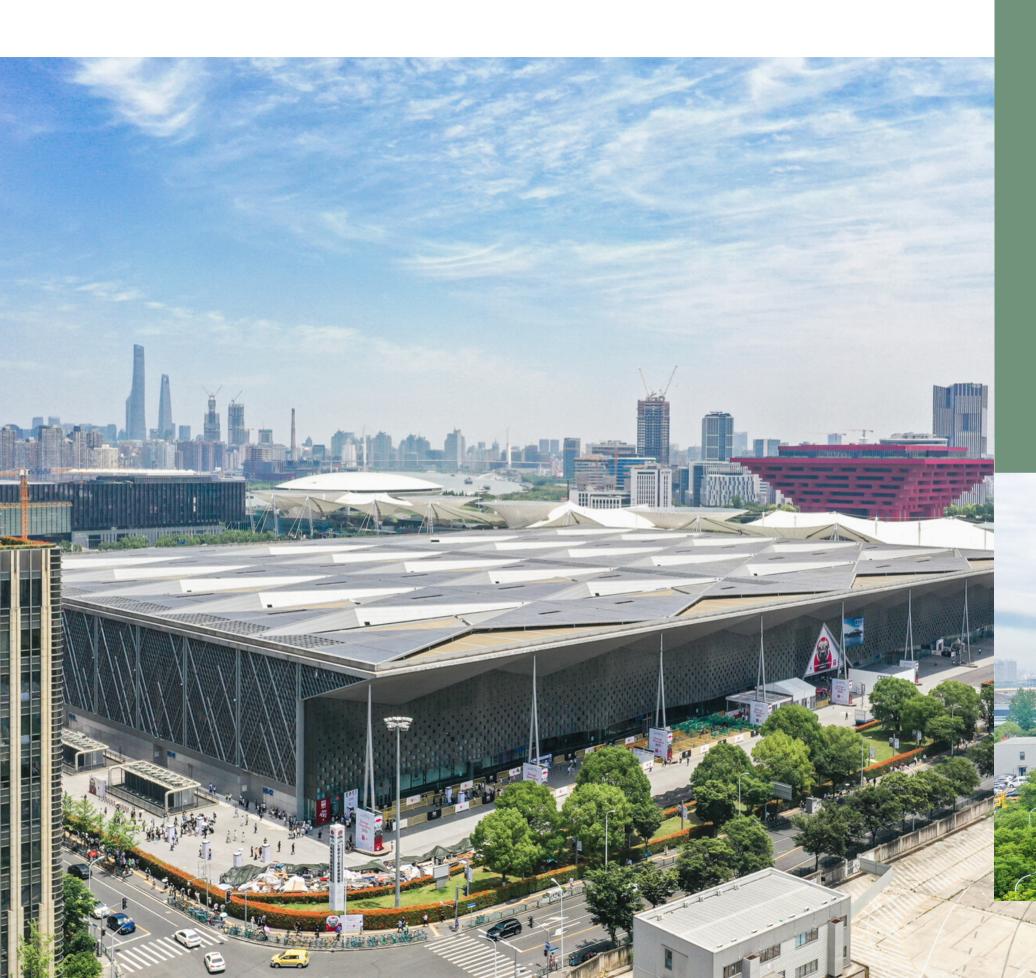

### Shanghai World Expo Exhibition & **Convention Center**

The Shanghai World Expo venue boasts 95,000m<sup>2</sup> modern exhibition halls. With parking for 2,000+ vehicles, it's adjacent to two Metro lines, a mere three-minute stroll away. The domestic airport and national rail terminal are 25 minutes away, while the international airport in Pudong is just a 30-minute car ride. Built in 2010 for the World Expo, this renowned venue hosts leading trade events weekly, spanning technology, fashion, optics, and furniture. It consistently gathers exhibitors and trade audiences in top-notch facilities.