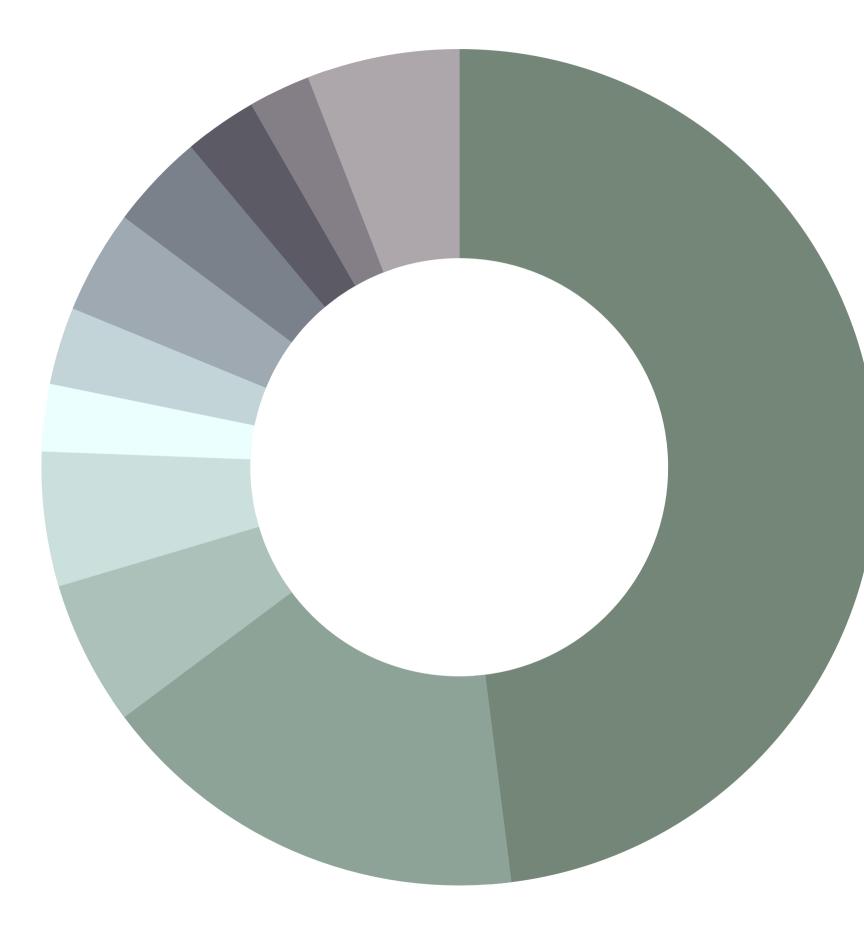

### **Previous Summit Audience Profile**

| 48%   | Architects & |
|-------|--------------|
| 16.8% | Property De  |
| 5.6%  | Consultants  |
| 5.2%  | Materials C  |
| 2.6%  | Design Bran  |
| 3%    | Hotel & Res  |
| 4%    | Retailer Ma  |
| 3.7%  | Commercia    |
| 2.8%  | Governmen    |
| 2.4%  | City & Urba  |
| 5.9%  | Media        |
|       |              |

\*Data Source: Sustainable Design China Summit 2022. The summit welcomed 2,516 delegates in total.

- & Designers
- evelopers
- S
- Companies
- nds
- orts
- alls Commercial Real Estate
- al Real Estate
- nt Regulators
- ın Planners