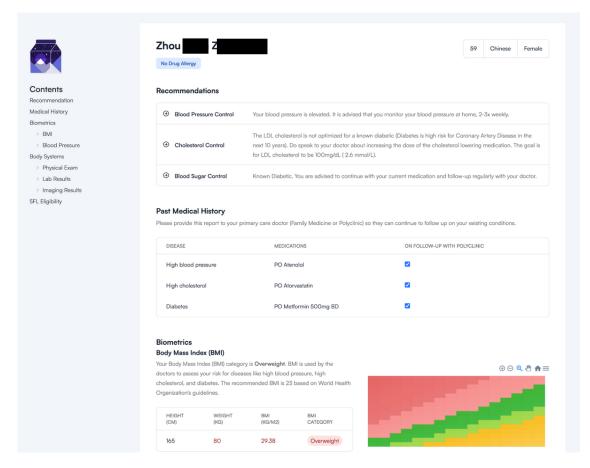

# Milkiway – Health Screening Reports

<sup>\*</sup>Sample report from Milkiway website