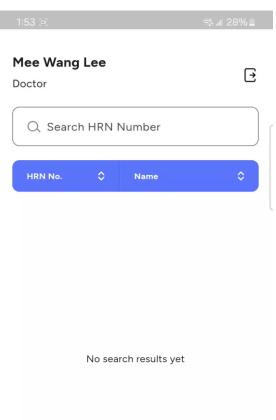

# TMPL Corporate Video

Smart Inventory Identification System (SIIS) MEDICAL

- Problem statement: Manual input of item code, or barcoding each item is labour intensive.
- App functionalities:
  - Search for Patient by HRN
  - View current charges
  - Camera and Gallery integration
  - Add items by Item Code (Alternative entry method)
  - Item Cart page
- Method:
  - Classified 11 unique labels (items)
  - 1,100 images used
  - Performed transfer learning on pre-trained Deep Learning model.
  - Automated Hyperparameter Tuning
- Final results: Model Test Accuracy of 99.09%