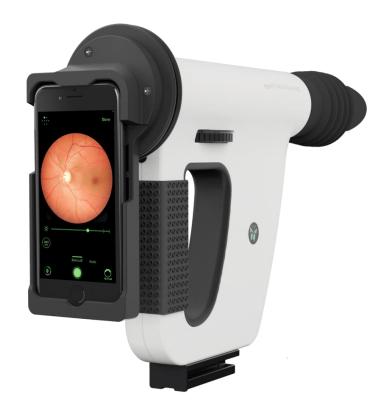

gement and Improved Clinical Outcomes

Lee Suen Ming, **CEO Thomson Medical (Singapore)**Joash Wee, **Assistant Director, Thomson X** 





# TMPL Corporate Video



Smart Inventory Identification System (SIIS) MEDICAL

- Problem statement: Manual input of item code, or barcoding each item is labour intensive.
- App functionalities:
  - Search for Patient by HRN
  - View current charges
  - Camera and Gallery integration
  - Add items by Item Code (Alternative entry method)
  - Item Cart page
- Method:
  - Classified 11 unique labels (items)
  - 1,100 images used
  - Performed transfer learning on pre-trained Deep Learning model.
  - Automated Hyperparameter Tuning
- Final results: Model Test Accuracy of 99.09%



 $\circ$ 







#### Remidio – Handheld Fundus Camera (Retinal Screening)





# Milkiway – Health Screening Reports



<sup>\*</sup>Sample report from Milkiway website



# Project Eiffel – building Enterprise Healthcare Management System

**SYSTEMS IN-PATIENT OUT-PATIENT** PATIENT ENGAGEMENT MANAGEMENT SYSTEM MANAGEMENT SYSTEM (Thomson Touch Patient Mobile App) **MICROSERVICES** MS1 MS3 MS4 MS6 MS7 MS8 MS2 MS5 Role **Organisation &** Facility **Out-patient** Pre-**Out-patient Appointments Notifications** admissions Manageme Clinics Management Visits **Billings** MS11 MS9 MS12 MS14 MS15 MS16 MS10 MS13 Insurance/ In-patient **Patient** Patient App **Out-patient** In-patient Documents Corporate Admissions Billings **Procedures Procedures** Claims MS22 MS17 MS18 MS20 MS19 MS21 ERP MS23 MS24 Consent NEHR Doctor **Audit Log** Inventory (for Out-Meal Ordering **Cloud