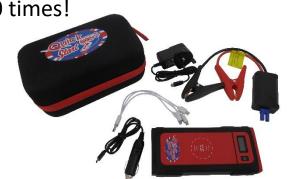

## The A38 Jump Starter

It'll jump start your vehicle and charge your personal devices. It's compact, light and fits neatly into the palm of your hand.

A good jump starter will give you power anywhere, anytime. It is one of the most important pieces of emergency tools you can carry in your vehicle or pocket.

- With 4 battery cells the output can reach 16 volts to start vehicles up to 30 times!
- Supports wireless charging at 10W for mobile phones etc
- Supports fast charge to recharge your vehicle refrigerator, fan etc
- Built in LED flashlight for indoors, outdoors and emergency lighting