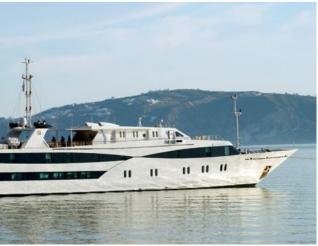

## HARMONY G OUR PRISTINE PERFECTION

21 Cabins 44 Guests

Ship type: Motor Yacht Launch Year: 2001 (Renovated 2013) Length / Breadth / Draft in m: 54x7.10x3.65 Length / Breadth / Draft in ft: 177x23.3x12 Cruising speed: 10 knots Guests: 44 Cabins: 21 Ocean View (P: 4 A: 8 B: 3 C: 6) Crew: 17 Insurance: All risks covered by LLOYD'S - SKULD Twin Stabilizers