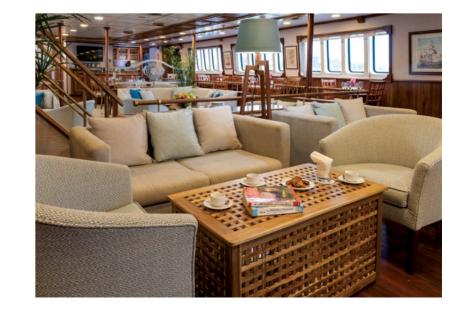

## Home At Sea

Single seating dining Indoor & Outdoor Lounge - Bar Indoor & Outdoor Restaurant Special food requests Audiovisual in Lounge Mini library Fitness equipment Mini Spa Suite Beach Towels Snorkeling equipment Kayak SUP Board Games Swimming Platform Wi-Fi