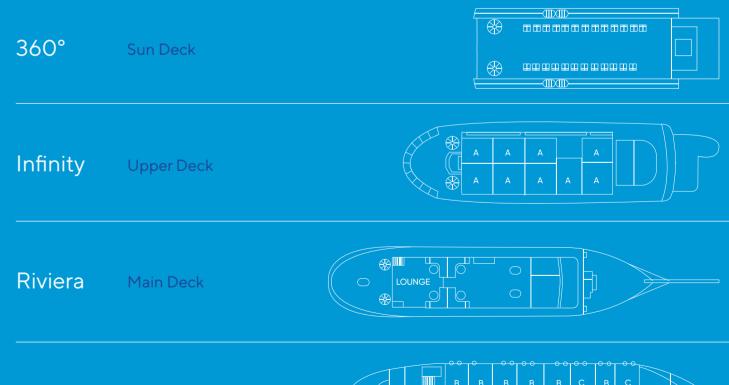

## GALILEO OUR SOPHISTICATED DREAMER

24 Cabins 49 Guests

Ship type: Motor Sailer Launch Year: 1992 Rebuilt: 2007 (Renovated 2016) Length / Breadth / Draft in m: 48x10.5x2.8 Length / Breadth / Draft in ft: 157x32.8x9.2 Cruising speed: 10 knots Guests: 49 Cabins: 24 Ocean View (A: 9 B: 12 C: 3) Crew: 16-18 Insurance: All risks covered by LLOYD'S - SKULD

## Cabin Sanctuary

Large portholes: upper deck cabins Portholes: lower deck cabins Triple Occupancy cabins: Category A Flat-Screen TV Mini Safe Mini Fridge Individually controlled A/C En suite bathroom with shower Hairdryers Telephone for internal use Central music

## Home At Sea

Single seating dining Indoor & Outdoor Lounge - Bar Indoor Restaurant Special food requests Audiovisual in Lounge Mini library Beach Towels Snorkeling equipment Kayak Board Games Wi-Fi

Oceans

Lower Deck

**Category A:** from  $12 \text{ m}^2$  to  $13 \text{ m}^2$  / from 130 sq. ft. to 140.4 sq. ft.**Category B:** from  $11 \text{ m}^2$  to  $14 \text{ m}^2$  / from 119 sq. ft. to 151 sq. ft.**Category C:** from  $9.5 \text{ m}^2$  to  $11 \text{ m}^2$  / from 102.6 sq. ft. to 119 sq. ft.