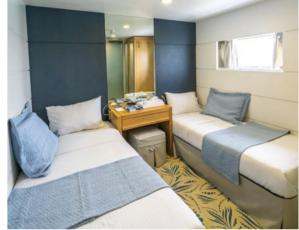

### Cabin Sanctuary

Windows: upper & main deck cabins **Portholes:** lower deck cabins Triple Occupancy cabins: Category B & P Flat-Screen TV Mini Safe Mini Fridge CD & DVD player Bathrobes En suite bathroom with shower Individually controlled A/C Hairdryers Telephone for internal use Central music

**Category P:** from 15 m<sup>2</sup> to 18 m<sup>2</sup> / from 162 sq. ft. to 195 sq. ft. **Category A:** from 10.50 m<sup>2</sup> to 11 m<sup>2</sup> / from 113.5 sq. ft. to 119 sq. ft. **Category B:** from 10.50 m<sup>2</sup> to 11 m<sup>2</sup> / from 113.5 sq. ft. to 119 sq. ft. **Category C:** from 10 m<sup>2</sup> to 11 m<sup>2</sup> / from 108 sq. ft. to 119 sq. ft.