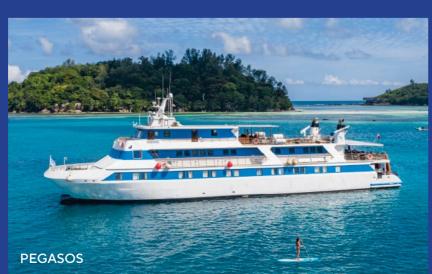

## PEGASOS

Imagine a place far from home that feels just like home, where the borders are delineated by the golden shores of the sea; and home is wherever the anchors drop. Imagine 147 feet of comfort, beauty, and safety classified by the latest International "Safety of Life at Sea" (SOLAS) standards.

Imagine your floating home on board the sleek, classic double hulled Mega Yacht that sails the seas under the name PEGASOS, waving her flag through the wind. Discover the world by sea at 10 knots per hour, in her un-rushed pace, one island or seashore at a time.

Pegasos loves to seduce her select 44 guests with her simple lines and comfortable lounges redefining what yachting was meant to be. A spacious lounge with ample space, dining areas decorated with warm colors, large windows offering pristine views of all destinations, shaded areas and outdoor bar and loungers are just some of the elements that define her essence. 360° views of unobstructed ocean are your eyes' canvas painted with ocean blue and deep green mountains. Mingle with likeminded travelers in our public areas, enjoy a moment to yourself in our ample deck space, or retreat to one of our 21 ocean view cabin sanctuaries all offering windows connecting you with Mother Nature's wonders. Pegasos' experienced crew of 18 is trained with hospitality at heart to pamper her guests and guarantee the ultimate home away from home experience.