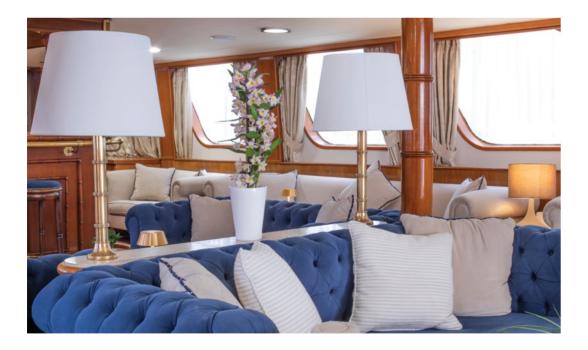

# VARIETY VOYAGER

Imagine a place far from home that feels just like home, where the borders are delineated by the golden shores of the sea; and home is wherever the anchors drop. Imagine 223 feet of comfort, beauty, and safety classified by the latest International "Safety of Life at Sea" (SOLAS) standards. Imagine your floating home on board the sleek, contemporary state of the art Mega Yacht that sails the seas under the name VARIETY VOYAGER, waving her flag through the wind. Discover the world by sea at 13 knots per hour, in her un-rushed pace, one island or seashore at a time.

Variety Voyager loves to seduce her select 72 guests with her sleek lines and ample deck space redefining what yachting was meant to be. Warm fabrics, rich marbles, ax minster carpeting, and soft tones wood-paneling are just some of the elements that define her essence. 360° views of unobstructed ocean are your eyes' canvas painted with ocean blue and deep green mountains. Mingle with like-minded travelers in` our public areas, enjoy a moment to yourself in our ample deck space, or retreat to your cabin sanctuary all offering windows or portholes connecting you with Mother Nature's wonders. Variety Voyager's experienced crew of 32 is trained with hospitality at heart to pamper her guests and guarantee the ultimate home away from home experience.