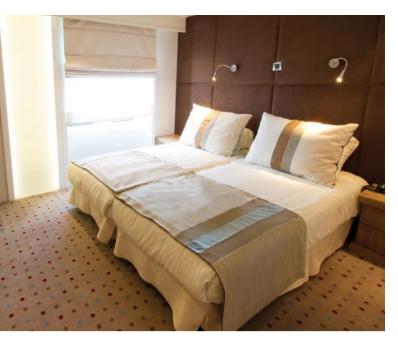

### Cabin Sanctuary

Windows: upper & main deck cabins **Portholes:** lower deck cabins Triple Occupancy cabins: Category B & P Flat-Screen TV Mini Safe Mini Fridge CD & DVD player Bathrobes En suite bathroom with shower Individually controlled A/C Hairdryers Telephone for internal use Central music