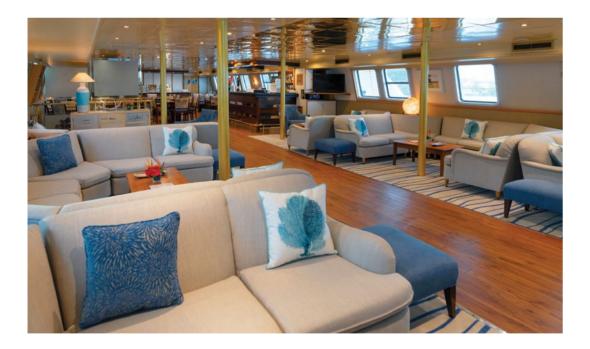

Variety Voyager loves to seduce her select 72 guests with her sleek lines and ample deck space redefining what yachting was meant to be. Warm fabrics, rich marbles, ax minster carpeting, and soft tones wood-paneling are just some of the elements that define her essence. 360° views of unobstructed ocean are your eyes' canvas painted with ocean blue and deep green mountains. Mingle with like-minded travelers in` our public areas, enjoy a moment to yourself in our ample deck space, or retreat to your cabin sanctuary all offering windows or portholes connecting you with Mother Nature's wonders. Variety Voyager's experienced crew of 32 is trained with hospitality at heart to pamper her guests and guarantee the ultimate home away from home experience.

## Home At Sea

Single seating dining Indoor & Outdoor Lounge - Bar Indoor & Outdoor Restaurant Special food requests Audiovisual in Lounge Mini library Fitness equipment Mini Spa Suite Beach Towels Snorkeling equipment Kayak SUP Board Games Swimming Platform Wi-Fi