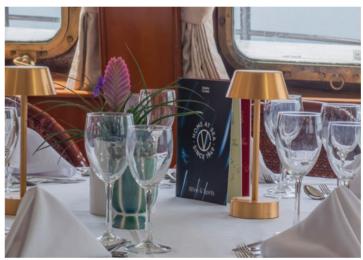

## Home At Sea

Single seating dining Indoor & Outdoor Lounge - Bar Indoor & Outdoor Restaurant Special food requests Audiovisual in Lounge Mini library Fitness equipment Mini Spa Suite Beach Towels Snorkeling equipment Kayak SUP Board Games Swimming Platform Wi-Fi