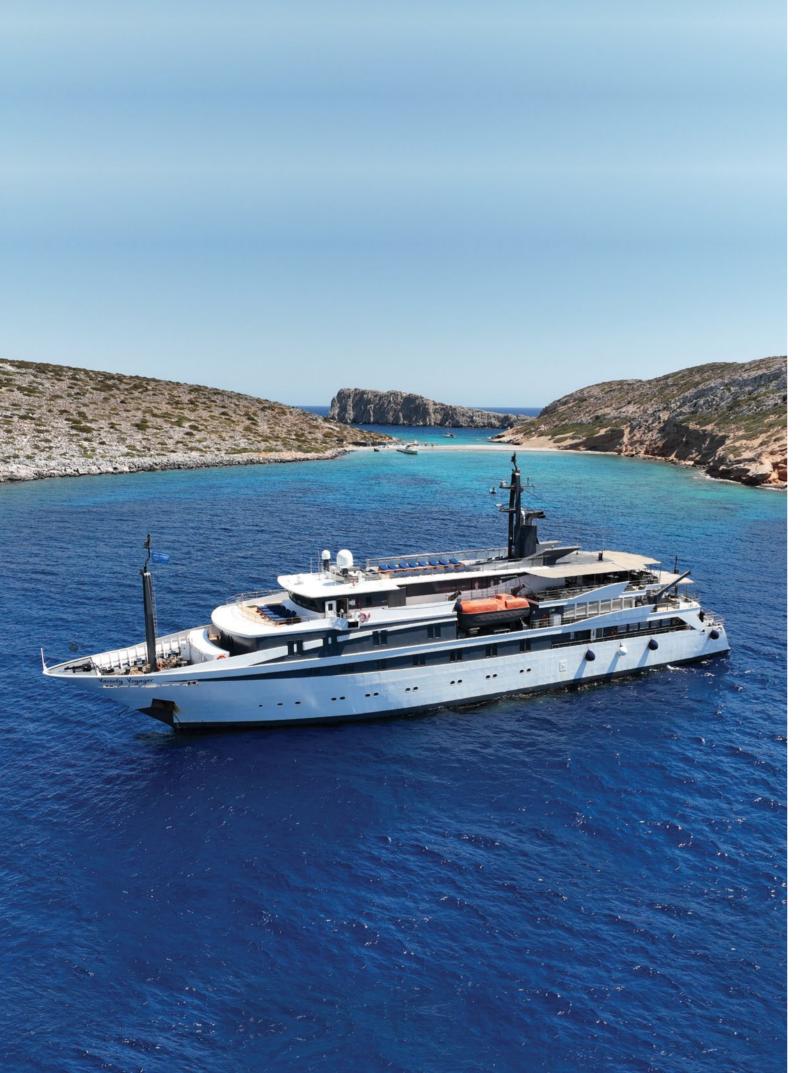

# VARIETY VOYAGER

Imagine a place far from home that feels just like home, where the borders are delineated by the golden shores of the sea; and home is wherever the anchors drop. Imagine 223 feet of comfort, beauty, and safety classified by the latest International "Safety of Life at Sea" (SOLAS) standards. Imagine your floating home on board the sleek, contemporary state of the art Mega Yacht that sails the seas under the name VARIETY VOYAGER, waving her flag through the wind. Discover the world by sea at 13 knots per hour, in her un-rushed pace, one island or seashore at a time.

Variety Voyager loves to seduce her select 72 guests with her sleek lines and ample deck space redefining what yachting was meant to be. Warm fabrics, rich marbles, ax minster carpeting, and soft tones wood-paneling are just some of the elements that define her essence. 360° views of unobstructed ocean are your eyes' canvas painted with ocean blue and deep green mountains. Mingle with like-minded travelers in` our public areas, enjoy a moment to yourself in our ample deck space, or retreat to your cabin sanctuary all offering windows or portholes connecting you with Mother Nature's wonders. Variety Voyager's experienced crew of 32 is trained with hospitality at heart to pamper her guests and guarantee the ultimate home away from home experience.

5

Start your day with a dip into the crystal clear blue seas from the comforts of our state of the art swimming platform, making your pick from our wide selection of water toys. Drop your anchors in secluded ports of calls and leave your worries behind. Nap on your lounge chair as you catch up on some reading. Let the sea and sun be your guide as we share your stories one destination at a time. 36 Cabins 72 Guests