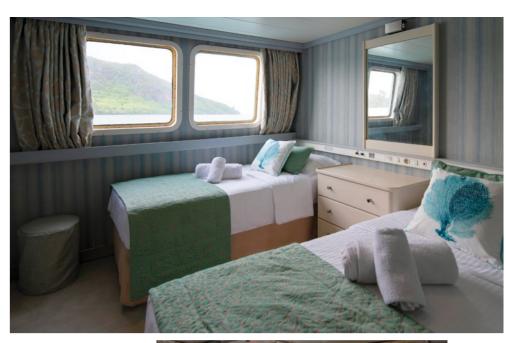

### Cabin Sanctuary

Windows: upper & main deck cabins **Portholes:** lower deck cabins Triple Occupancy cabins: Category B & P Flat-Screen TV Mini Safe Mini Fridge CD & DVD player Bathrobes En suite bathroom with shower Individually controlled A/C Hairdryers Telephone for internal use Central music