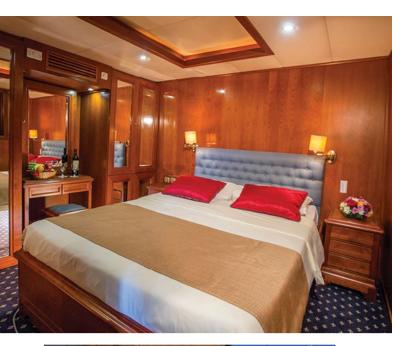

### Cabin Sanctuary

Windows: upper & main deck cabins **Portholes:** lower deck cabins Triple Occupancy cabins: Category B & P Flat-Screen TV Mini Safe Mini Fridge CD & DVD player Bathrobes En suite bathroom with shower Individually controlled A/C Hairdryers Telephone for internal use Central music

Windows: Upper & Main deck cabins Portholes: lower deck cabins Triple Occupancy cabins: Category B Flat-Screen TV Mini Safe Mini Fridge Individually controlled A/C En suite bathroom with shower Hairdryers Telephone for internal use Central music