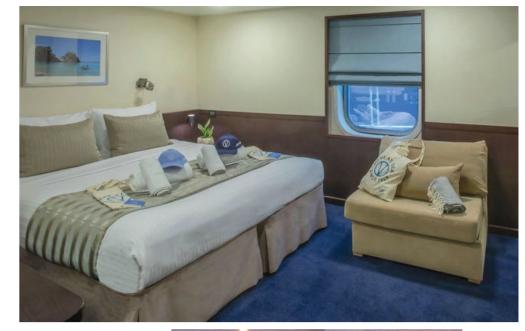

### Cabin Sanctuary

Windows: upper & main deck cabins **Portholes:** lower deck cabins Triple Occupancy cabins: Category B & P Flat-Screen TV Mini Safe Mini Fridge CD & DVD player Bathrobes En suite bathroom with shower Individually controlled A/C Hairdryers Telephone for internal use Central music

Windows: Upper & Main deck cabins Portholes: lower deck cabins Triple Occupancy cabins: Category B Flat-Screen TV Mini Safe Mini Fridge Individually controlled A/C En suite bathroom with shower Hairdryers Telephone for internal use Central music