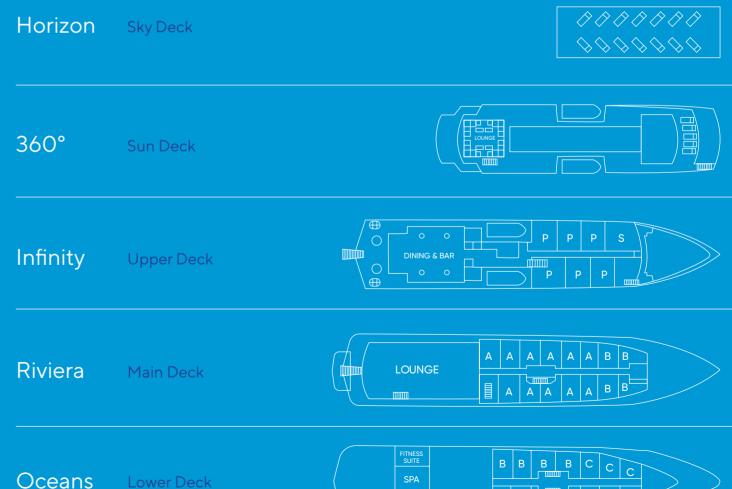

**Ship type:** Mega Yacht Launch Year: 2012 Length / Breadth / Draft in m: 68x11.5x3.5 Length / Breadth / Draft in ft: 223x36x10 Cruising speed: 13 knots Guests: 71 Cabins: 36 Ocean View (Owners suite: 1 P: 7 A: 11 B: 11 C: 66) **Crew:** 32 **Insurance:** All risks covered by LLOYD'S - SKULD Twin Stabilizers

### Cabin Sanctuary

Windows: upper & main deck cabins **Portholes:** lower deck cabins Triple Occupancy cabins: Category B & P Flat-Screen TV Mini Safe Mini Fridge CD & DVD player Bathrobes En suite bathroom with shower Individually controlled A/C Hairdryers Telephone for internal use Central music

**Category P:** from 15 m<sup>2</sup> to 18 m<sup>2</sup> / from 162 sq. ft. to 195 sq. ft. **Category A:** from 10.50 m<sup>2</sup> to 11 m<sup>2</sup> / from 113.5 sq. ft. to 119 sq. ft. **Category B:** from 10.50 m<sup>2</sup> to 11 m<sup>2</sup> / from 113.5 sq. ft. to 119 sq. ft. **Category C:** from 10 m<sup>2</sup> to 11 m<sup>2</sup> / from 108 sq. ft. to 119 sq. ft.

| LOUNGE | A A A A A B B |   |   |   |   |   |   |   |
|--------|---------------|---|---|---|---|---|---|---|
|        |               | А | A | A | А | А | В | B |

| FITNESS<br>SUITE | в | в | в | В | С | С |   |    |
|------------------|---|---|---|---|---|---|---|----|
| SPA              |   |   |   |   |   |   | C | >> |
|                  |   | В | В | В | С | С | C |    |