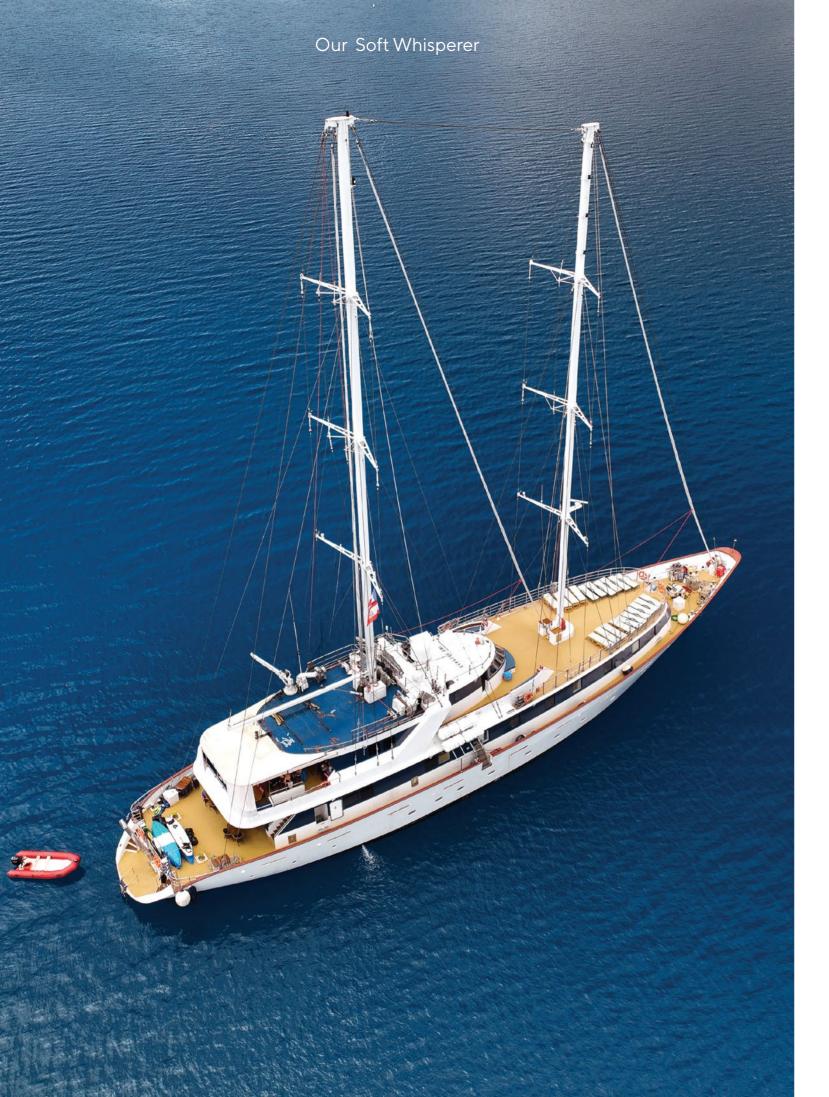

## PANORAMAII

Imagine a place far from home that feels just like home, where the borders are delineated by the golden shores of the sea; and home is wherever the anchors drop. Imagine 164 feet of comfort, sleek beauty, and safety classified by the latest International "Safety of Life at Sea" (SOLAS) standards. Imagine your floating home on board the sleek, motor sailor as she spreads her white sails through the seas under the name PANORAMA II, waving her Greek flag through the wind. Discover the world by sea at 10 knots per hour, in her un-rushed pace, one island or seashore at a time on board the ultimate 2 masted motor sailer cruiser.

Panorama loves to seduce her select 49 guests with her classic lines and wood paneled lounges redefining what yachting was meant to be. A spacious lounge with ample space, dining areas decorated with warm colors, rich library and two decks for sunbathing, shaded areas and outdoor bar and loungers are just some of the elements that define her essence. 360° views of unobstructed ocean are your eyes' canvas painted with ocean blue and deep green mountains.

Embrace freedom as the Panorama II sets her white sails seduced by the clear winds of the sea. Mingle with likeminded travelers in our public areas, enjoy a moment to yourself in our ample deck space, or retreat to one of our 25 ocean view cabin-sanctuaries all offering windows or portholes connecting you with mother nature's wonders. Panorama II's experienced crew of 18 is trained with hospitality at heart to pamper her guests and guarantee the ultimate home away from home experience. Serenity is a state of mind; on board Variety Cruises it means feeling at home at sea- it's our state of mind. What's your state of mind?

Start your day with a dip into the crystal clear blue seas from our state of the art swimming platform that connects you to the crystal blue sea, or spend some time with our sailors to learn about sea-life while observing the pristine white sails. Drop your anchors in secluded ports of calls and leave your worries behind. Nap on your lounge chair as you catch up on your reading or enjoy the sun in any of our sundecks. Let the sea and sun be your guide as we share your stories one destination at a time.

## OUR SOFT WHISPERER

 $25^{\text{Cabins}}$   $49^{\text{Guests}}$ 

Ship type: Motor Sailer Launch Year: 2004 (Renovated 2015) Length / Breadth / Draft in m: 50x11.5x4.5 Length / Breadth / Draft in ft: 164x36x14.6 Cruising speed: 10 knots Guests: 49 **Cabins:** 25 Ocean View (P: 1 A: 12 B: 8 C: 4) **Crew:** 16-18 **Insurance:** All risks covered by LLOYD'S - SKULD