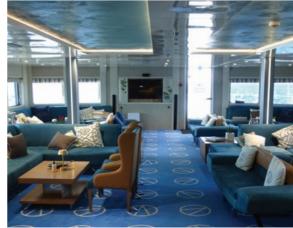

Variety Voyager loves to seduce her select 72 guests with her sleek lines and ample deck space redefining what yachting was meant to be. Warm fabrics, rich marbles, ax minster carpeting, and soft tones wood-paneling are just some of the elements that define her essence. 360° views of unobstructed ocean are your eyes' canvas painted with ocean blue and deep green mountains. Mingle with like-minded travelers in` our public areas, enjoy a moment to yourself in our ample deck space, or retreat to your cabin sanctuary all offering windows or portholes connecting you with Mother Nature's wonders. Variety Voyager's experienced crew of 32 is trained with hospitality at heart to pamper her guests and guarantee the ultimate home away from home experience.

## Home At Sea

Single seating dining Indoor & Outdoor Lounge - Bar Indoor & Outdoor Restaurant Special food requests Audiovisual in Lounge Mini library Fitness equipment Mini Spa Suite Beach Towels Snorkeling equipment Kayak SUP Board Games Swimming Platform Wi-Fi