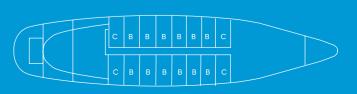

Imagine a place far from home that feels just like home, where the borders are delineated by the golden shores of the sea; and home is wherever the anchors drop. Imagine 179 feet of comfort, beauty, and safety classified by the latest International "Safety of Life at Sea" (SOLAS) standards. Imagine your floating home on board the sleek, contemporary state of the art Mega Yacht that sails the seas under the name HARMONY V, waving her Greek flag through the wind. Discover the world by sea at 10 knots per hour, in her un-rushed pace, one island or seashore at a time.

 $25^{\text{Cabins}}$   $49^{\text{Guests}}$ 

Ship type: Motor Yacht Launch Year / Rebuilt: 2009 (Renovated 2017) Length / Breadth / Draft in m: 55x8.2x3 Length / Breadth / Draft in ft: 179X26.9X9.84 Cruising speed: 10 knots Guests: 49 Cabins: 25 Ocean View (P: 2 A: 14 B: 6 C: 3) Crew: 16-18 Insurance: All risks covered by LLOYD'S - SKULD Twin Stabilizers