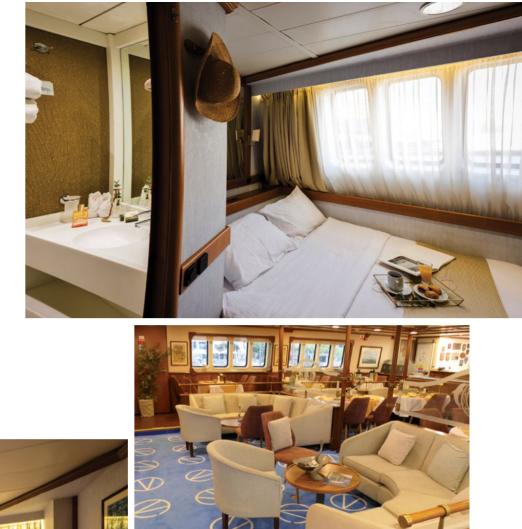

### Cabin Sanctuary

Windows: upper & main deck cabins **Portholes:** lower deck cabins Triple Occupancy cabins: Category B & P Flat-Screen TV Mini Safe Mini Fridge CD & DVD player Bathrobes En suite bathroom with shower Individually controlled A/C Hairdryers Telephone for internal use Central music

## Home At Sea

Single seating dining Indoor & Outdoor Lounge - Bar Indoor & Outdoor Restaurant Special food requests Audiovisual in Lounge Mini library Fitness equipment Mini Spa Suite Beach Towels Snorkeling equipment Kayak SUP Board Games Swimming Platform Wi-Fi