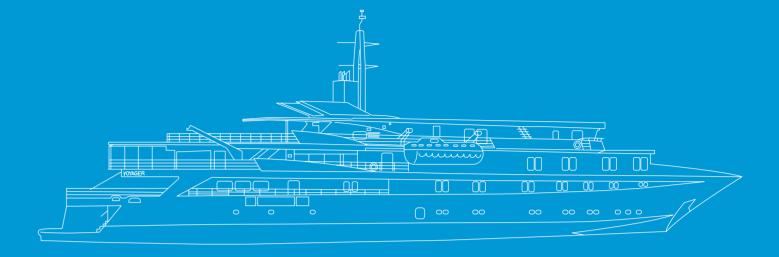

# VARIETY VOYAGER

Imagine a place far from home that feels just like home, where the borders are delineated by the golden shores of the sea; and home is wherever the anchors drop. Imagine 223 feet of comfort, beauty, and safety classified by the latest International "Safety of Life at Sea" (SOLAS) standards. Imagine your floating home on board the sleek, contemporary state of the art Mega Yacht that sails the seas under the name VARIETY VOYAGER, waving her flag through the wind. Discover the world by sea at 13 knots per hour, in her un-rushed pace, one island or seashore at a time.

Variety Voyager loves to seduce her select 72 guests with her sleek lines and ample deck space redefining what yachting was meant to be. Warm fabrics, rich marbles, ax minster carpeting, and soft tones wood-paneling are just some of the elements that define her essence. 360° views of unobstructed ocean are your eyes' canvas painted with ocean blue and deep green mountains. Mingle with like-minded travelers in` our public areas, enjoy a moment to yourself in our ample deck space, or retreat to your cabin sanctuary all offering windows or portholes connecting you with Mother Nature's wonders. Variety Voyager's experienced crew of 32 is trained with hospitality at heart to pamper her guests and guarantee the ultimate home away from home experience.

**Ship type:** Mega Yacht Launch Year: 2012 Length / Breadth / Draft in m: 68x11.5x3.5 Length / Breadth / Draft in ft: 223x36x10 Cruising speed: 13 knots Guests: 71 Cabins: 36 Ocean View (Owners suite: 1 P: 7 A: 11 B: 11 C: 66) **Crew:** 32 **Insurance:** All risks covered by LLOYD'S - SKULD Twin Stabilizers