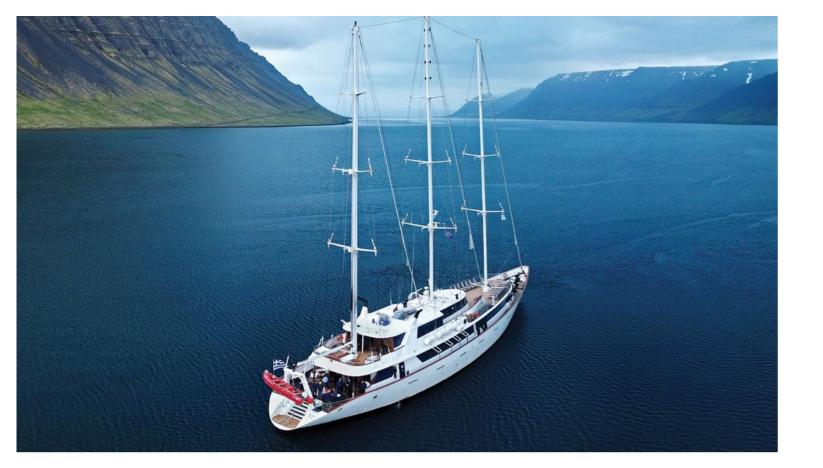

## PANORAMA

Imagine a place far from home that feels just like home, where the borders are delineated by the golden shores of the sea; and home is wherever the anchors drop. Imagine 173 feet of comfort, sleek beauty, and safety classified by the latest International "Safety of Life at Sea" (SOLAS) standards. Imagine your floating home on board the sleek, motor sailor as she spreads her white sails through the seas under the name PANORAMA, waving her Greek flag through the wind. Discover the world by sea at 10 knots per hour, in her un-rushed pace, one island or seashore at a time on board the ultimate 3 masted motor sailer cruiser.

Panorama loves to seduce her select 49 guests with her classic lines and wood paneled lounges redefining what yachting was meant to be. A spacious lounge with ample space, dining areas decorated with warm colors, rich library and two decks for sunbathing, shaded areas and outdoor bar and loungers are just some of the elements that define her essence. 360° views of unobstructed ocean are your eyes' canvas painted with ocean blue and deep green mountains. Embrace freedom as the Panorama sets her white sails seduced by the clear winds of the sea. Mingle with likeminded travelers in our public areas, enjoy a moment to yourself in our ample deck space, or retreat to one of our 24 ocean view cabin-sanctuaries all offering windows or portholes connecting you with mother nature's wonders. Panorama's experienced crew of 18 is trained with hospitality at heart to pamper her guests and guarantee the ultimate home away from home experience.

## PANORAMA OUR WIND CATCHER

24 Cabins 49 Guests

Ship type: Motor Sailer Launch Year: 1993 Rebuilt: 2001 (Renovated 2014) Length / Breadth / Draft in m: 54x12x5 Length / Breadth / Draft in ft: 173X39X4.85 Cruising speed: 10 knots Guests: 49 Cabins: 24 Ocean View Crew: 16-18 Insurance: All risks covered by LLOYD'S - SKULD