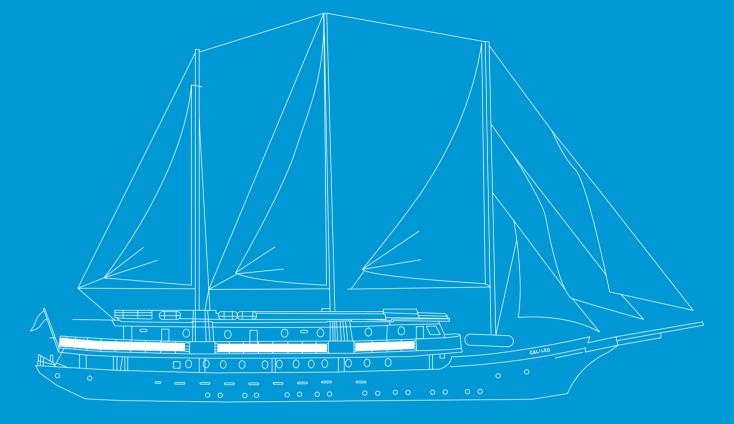

## GALILEO OUR SOPHISTICATED DREAMER

24 Cabins 49 Guests

Ship type: Motor Sailer Launch Year: 1992 Rebuilt: 2007 (Renovated 2016) Length / Breadth / Draft in m: 48x10.5x2.8 Length / Breadth / Draft in ft: 157x32.8x9.2 Cruising speed: 10 knots Guests: 49 Cabins: 24 Ocean View (A: 9 B: 12 C: 3) Crew: 16-18 Insurance: All risks covered by LLOYD'S - SKULD

## CALLISTO

Imagine a place far from home that feels just like home, where the borders are delineated by the golden shores of the sea; and home is wherever the anchors drop. Imagine 170 feet of comfort, classic beauty, and safety classified by the latest International "Safety of Life at Sea" (SOLAS) standards. Imagine your floating home on board the classically designed, reminiscent of a Mega Yacht that sails the seas under the name CALLISTO, waving her flag through the wind. Discover the world by sea at 10 knots per hour, in her un-rushed pace, one island or seashore at a time.