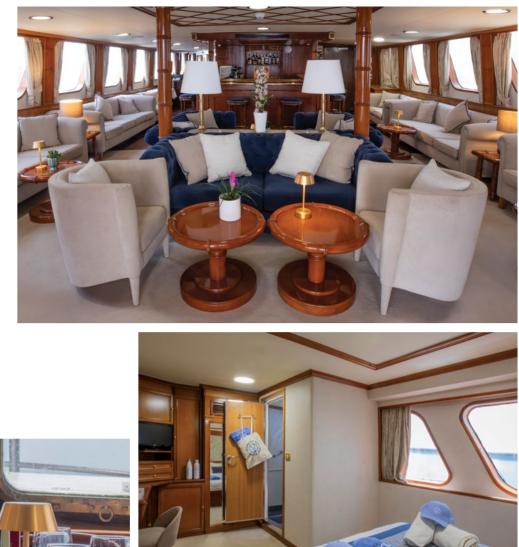

# VARIETY VOYAGER

Imagine a place far from home that feels just like home, where the borders are delineated by the golden shores of the sea; and home is wherever the anchors drop. Imagine 223 feet of comfort, beauty, and safety classified by the latest International "Safety of Life at Sea" (SOLAS) standards. Imagine your floating home on board the sleek, contemporary state of the art Mega Yacht that sails the seas under the name VARIETY VOYAGER, waving her flag through the wind. Discover the world by sea at 13 knots per hour, in her un-rushed pace, one island or seashore at a time.

Variety Voyager loves to seduce her select 72 guests with her sleek lines and ample deck space redefining what yachting was meant to be. Warm fabrics, rich marbles, ax minster carpeting, and soft tones wood-paneling are just some of the elements that define her essence. 360° views of unobstructed ocean are your eyes' canvas painted with ocean blue and deep green mountains. Mingle with like-minded travelers in` our public areas, enjoy a moment to yourself in our ample deck space, or retreat to your cabin sanctuary all offering windows or portholes connecting you with Mother Nature's wonders. Variety Voyager's experienced crew of 32 is trained with hospitality at heart to pamper her guests and guarantee the ultimate home away from home experience.

### Cabin Sanctuary

Windows: upper & main deck cabins **Portholes:** lower deck cabins Triple Occupancy cabins: Category B & P Flat-Screen TV Mini Safe Mini Fridge CD & DVD player Bathrobes En suite bathroom with shower Individually controlled A/C Hairdryers Telephone for internal use Central music