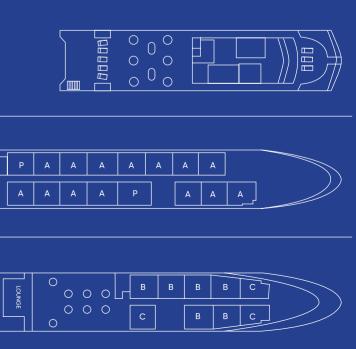

 $25^{\text{Cabins}}$   $49^{\text{Guests}}$ 

Ship type: Motor Yacht Launch Year / Rebuilt: 2009 (Renovated 2017) Length / Breadth / Draft in m: 55x8.2x3 Length / Breadth / Draft in ft: 179X26.9X9.84 Cruising speed: 10 knots Guests: 49 Cabins: 25 Ocean View (P: 2 A: 14 B: 6 C: 3) Crew: 16-18 Insurance: All risks covered by LLOYD'S - SKULD Twin Stabilizers

## HARMONY G OUR PRISTINE PERFECTION

21 Cabins 44 Guests

Ship type: Motor Yacht Launch Year: 2001 (Renovated 2013) Length / Breadth / Draft in m: 54x7.10x3.65 Length / Breadth / Draft in ft: 177x23.3x12 Cruising speed: 10 knots Guests: 44 Cabins: 21 Ocean View (P: 4 A: 8 B: 3 C: 6) Crew: 17 Insurance: All risks covered by LLOYD'S - SKULD Twin Stabilizers