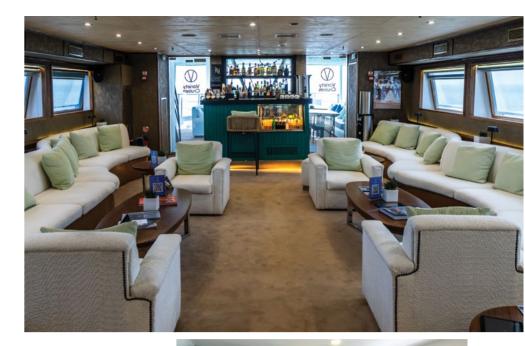

## Home At Sea

Single seating dining Indoor & Outdoor Lounge - Bar Indoor & Outdoor Restaurant Special food requests Audiovisual in Lounge Mini library Fitness equipment Mini Spa Suite Beach Towels Snorkeling equipment Kayak SUP Board Games Swimming Platform Wi-Fi

### Home At Sea

Single seating dining Indoor & Outdoor Lounge - Bar Indoor & Outdoor Restaurant Special food requests Audiovisual in Lounge Mini library Beach Towels Snorkeling equipment Kayak Board Games Swimming Platform Wi-Fi

### Home At Sea

Single seating dining Indoor & Outdoor Lounge - Bar Indoor & Outdoor Restaurant Special food requests Audiovisual in Lounge Beach Towels Snorkeling equipment Kayak Board Games Swimming Platform Wi-Fi