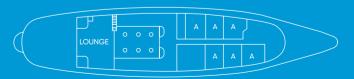

# HARMONYG

Imagine a place far from home that feels just like home, where the borders are delineated by the golden shores of the sea; and home is wherever the anchors drop. Imagine 177 feet of comfort, beauty, and safety classified by the latest International "Safety of Life at Sea" (SOLAS) standards. Imagine your floating home on board the sleek, contemporary state of the art Mega Yacht that sails the seas under the name HARMONY G, waving her Greek flag through the wind. Discover the world by sea at 10 knots per hour, in her un-rushed pace, one island or seashore at a time.

## HARMONY G OUR PRISTINE PERFECTION

21 Cabins 44 Guests

Ship type: Motor Yacht Launch Year: 2001 (Renovated 2013) Length / Breadth / Draft in m: 54x7.10x3.65 Length / Breadth / Draft in ft: 177x23.3x12 Cruising speed: 10 knots Guests: 44 Cabins: 21 Ocean View (P: 4 A: 8 B: 3 C: 6) Crew: 17 Insurance: All risks covered by LLOYD'S - SKULD Twin Stabilizers