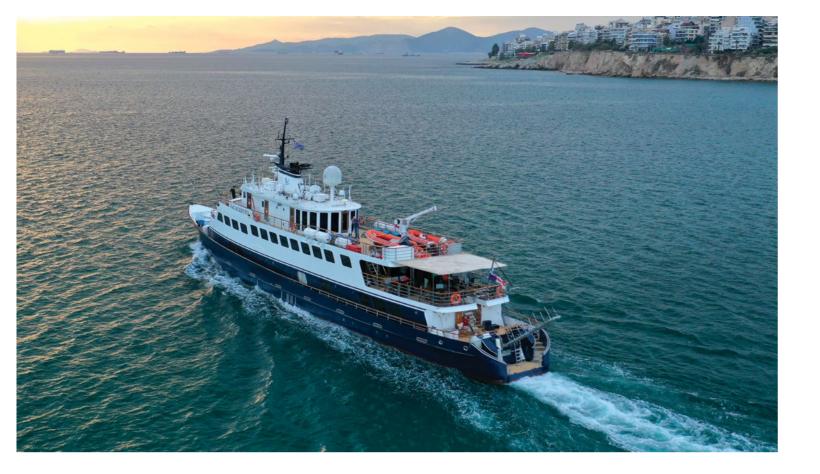

## CALLISTO

Imagine a place far from home that feels just like home, where the borders are delineated by the golden shores of the sea; and home is wherever the anchors drop. Imagine 170 feet of comfort, classic beauty, and safety classified by the latest International "Safety of Life at Sea" (SOLAS) standards. Imagine your floating home on board the classically designed, reminiscent of a Mega Yacht that sails the seas under the name CALLISTO, waving her flag through the wind. Discover the world by sea at 10 knots per hour, in her un-rushed pace, one island or seashore at a time.

Callisto loves to seduce her select 34 guests with her classic lines and comfortable lounges redefining what yachting was meant to be. A spacious lounge with ample space, dining areas decorated with warm colors, rich library and two decks for sunbathing, shaded areas and outdoor bar and loungers are just some of the elements that define her essence. 360° views of unobstructed ocean are your eyes' canvas painted with ocean blue and deep green mountains. Mingle with likeminded travelers in` our public areas, enjoy a moment to yourself in our ample deck space, or retreat to one of our 17 ocean view cabin-sanctuaries all offering windows or portholes connecting you with mother nature's wonders. Callisto's experienced crew of 16 is trained with hospitality at heart to pamper her guests and guarantee the ultimate home away from home experience. Elegance is a state of mind; on board Variety Cruises it means feeling at home at seait's our state of mind.