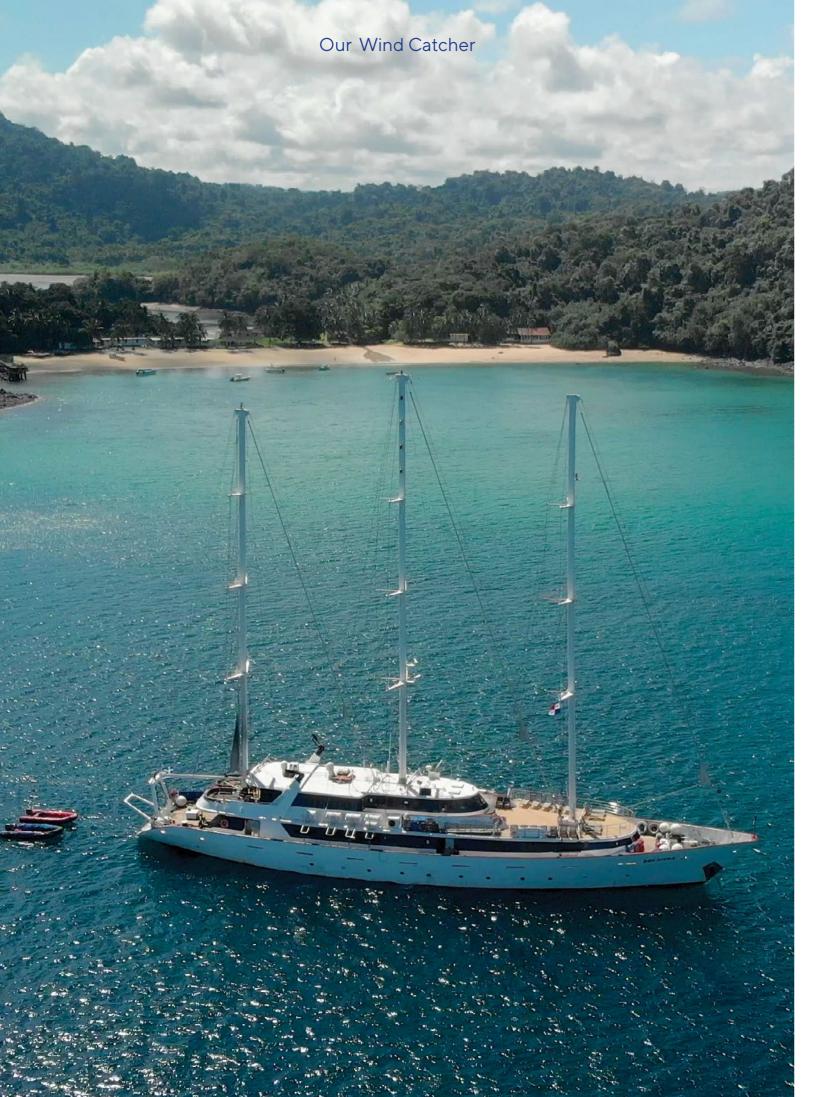

## PANORAMA

Imagine a place far from home that feels just like home, where the borders are delineated by the golden shores of the sea; and home is wherever the anchors drop. Imagine 173 feet of comfort, sleek beauty, and safety classified by the latest International "Safety of Life at Sea" (SOLAS) standards. Imagine your floating home on board the sleek, motor sailor as she spreads her white sails through the seas under the name PANORAMA, waving her Greek flag through the wind. Discover the world by sea at 10 knots per hour, in her un-rushed pace, one island or seashore at a time on board the ultimate 3 masted motor sailer cruiser.

Panorama loves to seduce her select 49 guests with her classic lines and wood paneled lounges redefining what yachting was meant to be. A spacious lounge with ample space, dining areas decorated with warm colors, rich library and two decks for sunbathing, shaded areas and outdoor bar and loungers are just some of the elements that define her essence. 360° views of unobstructed ocean are your eyes' canvas painted with ocean blue and deep green mountains. Embrace freedom as the Panorama sets her white sails seduced by the clear winds of the sea. Mingle with likeminded travelers in our public areas, enjoy a moment to yourself in our ample deck space, or retreat to one of our 24 ocean view cabin-sanctuaries all offering windows or portholes connecting you with mother nature's wonders. Panorama's experienced crew of 18 is trained with hospitality at heart to pamper her guests and guarantee the ultimate home away from home experience.

## PANORAMA OUR WIND CATCHER

24 Cabins 49 Guests

Ship type: Motor Sailer Launch Year: 1993 Rebuilt: 2001 (Renovated 2014) Length / Breadth / Draft in m: 54x12x5 Length / Breadth / Draft in ft: 173X39X4.85 Cruising speed: 10 knots Guests: 49 Cabins: 24 Ocean View Crew: 16-18 Insurance: All risks covered by LLOYD'S - SKULD