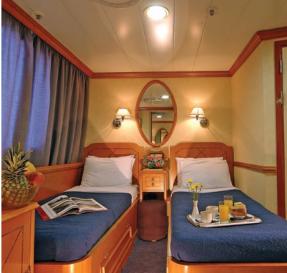

### Cabin Sanctuary

Windows: upper & main deck cabins **Portholes:** lower deck cabins Triple Occupancy cabins: Category B & P Flat-Screen TV Mini Safe Mini Fridge CD & DVD player Bathrobes En suite bathroom with shower Individually controlled A/C Hairdryers Telephone for internal use Central music

Windows: Upper & Main deck cabins Portholes: lower deck cabins Triple Occupancy cabins: Category B Flat-Screen TV Mini Safe Mini Fridge Individually controlled A/C En suite bathroom with shower Hairdryers Telephone for internal use Central music