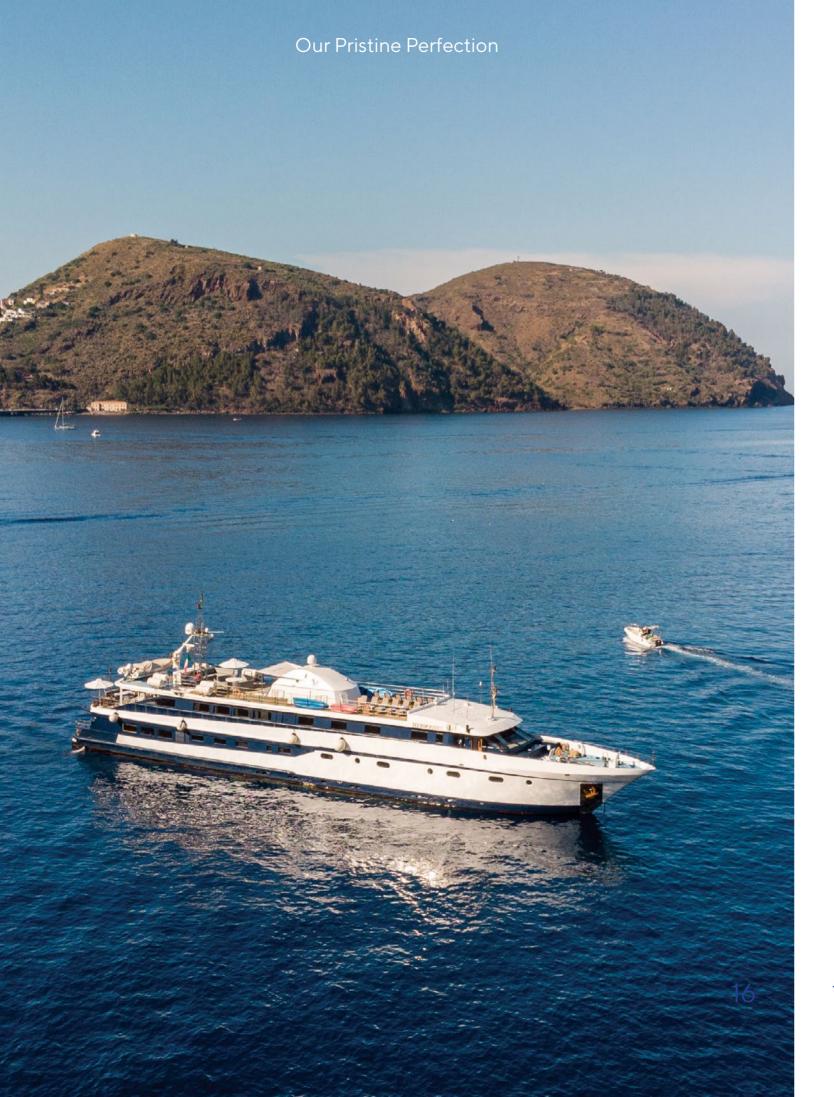

## HARMONY G OUR PRISTINE PERFECTION

21 Cabins 44 Guests

Ship type: Motor Yacht Launch Year: 2001 (Renovated 2013) Length / Breadth / Draft in m: 54x7.10x3.65 Length / Breadth / Draft in ft: 177x23.3x12 Cruising speed: 10 knots Guests: 44 Cabins: 21 Ocean View (P: 4 A: 8 B: 3 C: 6) Crew: 17 Insurance: All risks covered by LLOYD'S - SKULD Twin Stabilizers