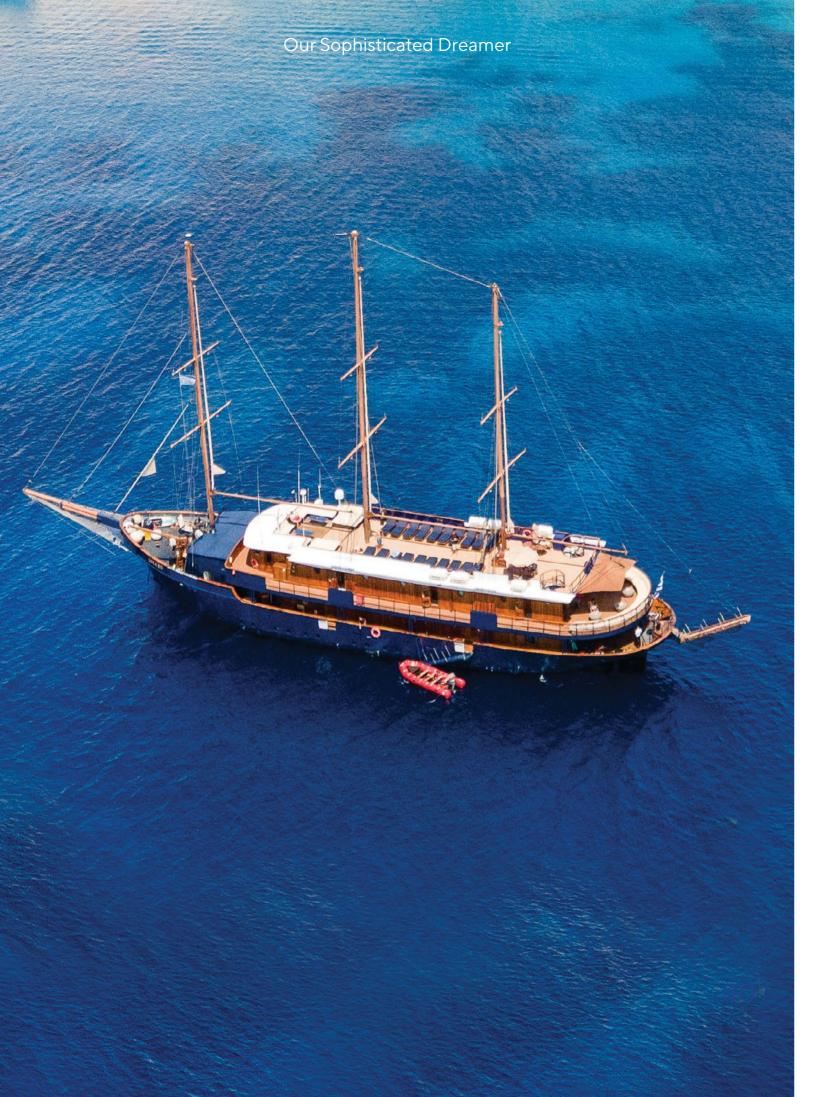

## GALILEO OUR SOPHISTICATED DREAMER

24 Cabins 49 Guests

Ship type: Motor Sailer Launch Year: 1992 Rebuilt: 2007 (Renovated 2016) Length / Breadth / Draft in m: 48x10.5x2.8 Length / Breadth / Draft in ft: 157x32.8x9.2 Cruising speed: 10 knots Guests: 49 Cabins: 24 Ocean View (A: 9 B: 12 C: 3) Crew: 16-18 Insurance: All risks covered by LLOYD'S - SKULD

## CALLISTO

Imagine a place far from home that feels just like home, where the borders are delineated by the golden shores of the sea; and home is wherever the anchors drop. Imagine 170 feet of comfort, classic beauty, and safety classified by the latest International "Safety of Life at Sea" (SOLAS) standards. Imagine your floating home on board the classically designed, reminiscent of a Mega Yacht that sails the seas under the name CALLISTO, waving her flag through the wind. Discover the world by sea at 10 knots per hour, in her un-rushed pace, one island or seashore at a time.