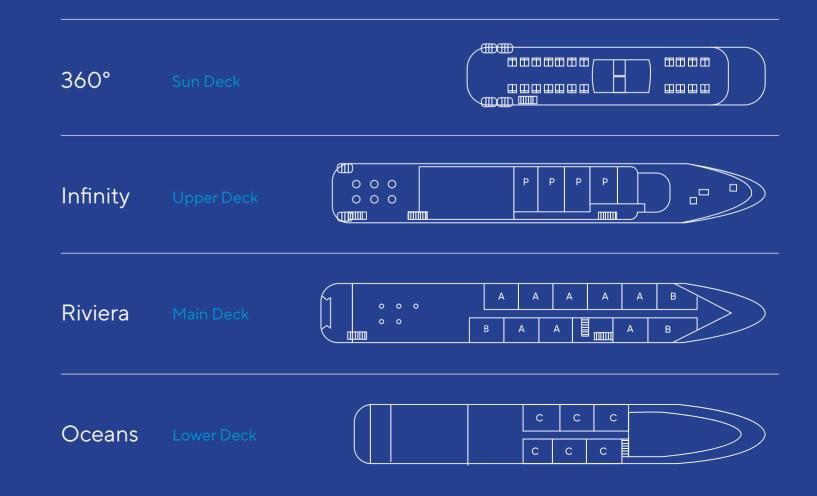

| 360°     | Sun Deck   |
|----------|------------|
| Infinity | Upper Deck |
| Riviera  | Main Deck  |

Lower Deck

Oceans

**Category A:** from 16 m<sup>2</sup> to 19 m<sup>2</sup> / from 173 sq. ft. to 205 sq. ft. **Category B:** 11.5 m<sup>2</sup> to 18 m<sup>2</sup> / from 124 sq. ft. to 195 sq. ft. **Category C:** from 12 m<sup>2</sup> to 13 m<sup>2</sup> / from 130 sq. ft. to 140 sq. ft.