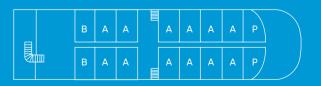

5

Start your day with a dip into the crystal clear blue seas from the comforts of our state of the art swimming platform, making your pick from our wide selection of water toys. Drop your anchors in secluded ports of calls and leave your worries behind. Nap on your lounge chair as you catch up on some reading. Let the sea and sun be your guide as we share your stories one destination at a time. 36 Cabins 72 Guests

**Ship type:** Mega Yacht Launch Year: 2012 Length / Breadth / Draft in m: 68x11.5x3.5 Length / Breadth / Draft in ft: 223x36x10 Cruising speed: 13 knots Guests: 71 Cabins: 36 Ocean View (Owners suite: 1 P: 7 A: 11 B: 11 C: 66) **Crew:** 32 **Insurance:** All risks covered by LLOYD'S - SKULD Twin Stabilizers

**Category P:** from 15 m<sup>2</sup> to 18 m<sup>2</sup> / from 162 sq. ft. to 195 sq. ft. **Category A:** from 10.50 m<sup>2</sup> to 11 m<sup>2</sup> / from 113.5 sq. ft. to 119 sq. ft. **Category B:** from 10.50 m<sup>2</sup> to 11 m<sup>2</sup> / from 113.5 sq. ft. to 119 sq. ft. **Category C:** from 10 m<sup>2</sup> to 11 m<sup>2</sup> / from 108 sq. ft. to 119 sq. ft.