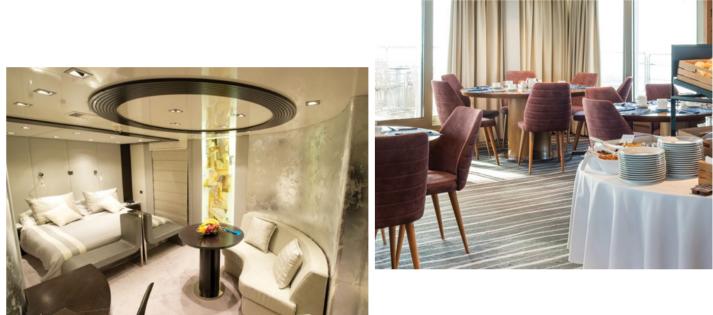

### Cabin Sanctuary

Windows: upper & main deck cabins **Portholes:** lower deck cabins Triple Occupancy cabins: Category B & P Flat-Screen TV Mini Safe Mini Fridge CD & DVD player Bathrobes En suite bathroom with shower Individually controlled A/C Hairdryers Telephone for internal use Central music

## Home At Sea

Single seating dining Indoor & Outdoor Lounge - Bar Indoor & Outdoor Restaurant Special food requests Audiovisual in Lounge Mini library Fitness equipment Mini Spa Suite Beach Towels Snorkeling equipment Kayak SUP Board Games Swimming Platform Wi-Fi