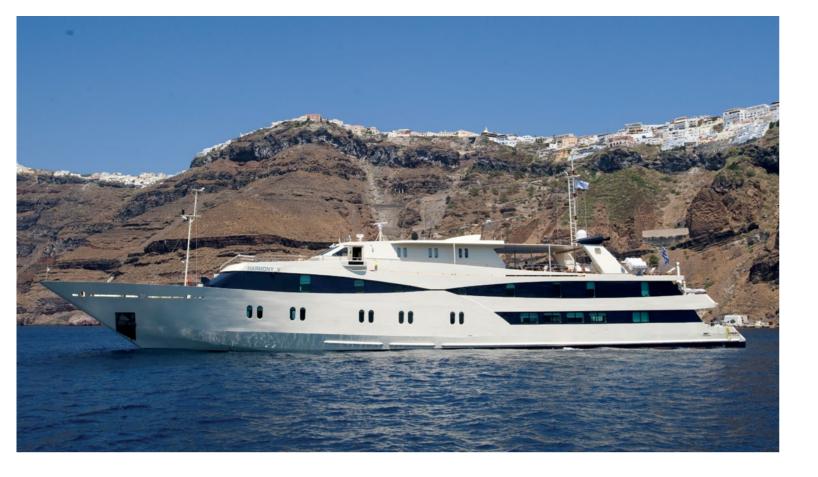

Imagine a place far from home that feels just like home, where the borders are delineated by the golden shores of the sea; and home is wherever the anchors drop. Imagine 179 feet of comfort, beauty, and safety classified by the latest International "Safety of Life at Sea" (SOLAS) standards. Imagine your floating home on board the sleek, contemporary state of the art Mega Yacht that sails the seas under the name HARMONY V, waving her Greek flag through the wind. Discover the world by sea at 10 knots per hour, in her un-rushed pace, one island or seashore at a time.

Harmony V loves to seduce her select 49 guests with her sleek lines and ample deck space redefining what yachting was meant to be. A spacious lounge with ample space, dining areas decorated with warm colors, large windows offering pristine views of all destinations, shaded areas and outdoor bar and loungers are just some of the elements that define her essence. 360° views of unobstructed ocean are your eyes' canvas painted with ocean blue and deep green mountains. Mingle with likeminded travelers in' our public areas, enjoy a moment to yourself in our ample deck space, or retreat to your cabin-sanctuary all offering windows connecting you with Mother Nature's wonders. Harmony V's experienced crew of 18 is trained with hospitality at heart to pamper her guests and guarantee the ultimate home away from home experience.