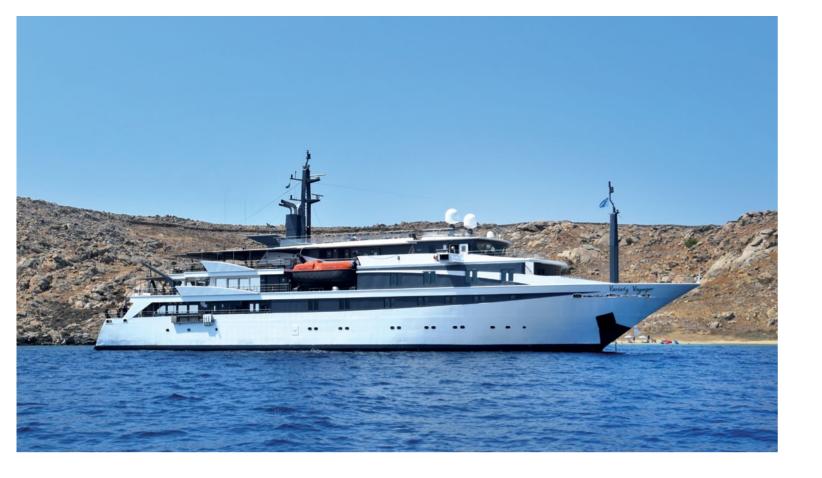

# VARIETY VOYAGER

Imagine a place far from home that feels just like home, where the borders are delineated by the golden shores of the sea; and home is wherever the anchors drop. Imagine 223 feet of comfort, beauty, and safety classified by the latest International "Safety of Life at Sea" (SOLAS) standards. Imagine your floating home on board the sleek, contemporary state of the art Mega Yacht that sails the seas under the name VARIETY VOYAGER, waving her flag through the wind. Discover the world by sea at 13 knots per hour, in her un-rushed pace, one island or seashore at a time.

Variety Voyager loves to seduce her select 72 guests with her sleek lines and ample deck space redefining what yachting was meant to be. Warm fabrics, rich marbles, ax minster carpeting, and soft tones wood-paneling are just some of the elements that define her essence. 360° views of unobstructed ocean are your eyes' canvas painted with ocean blue and deep green mountains. Mingle with like-minded travelers in` our public areas, enjoy a moment to yourself in our ample deck space, or retreat to your cabin sanctuary all offering windows or portholes connecting you with Mother Nature's wonders. Variety Voyager's experienced crew of 32 is trained with hospitality at heart to pamper her guests and guarantee the ultimate home away from home experience.