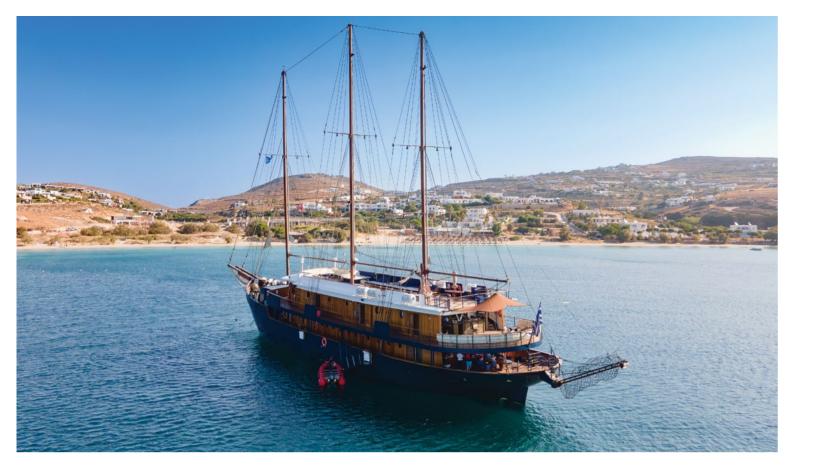

## PANORAMA

Imagine a place far from home that feels just like home, where the borders are delineated by the golden shores of the sea; and home is wherever the anchors drop. Imagine 173 feet of comfort, sleek beauty, and safety classified by the latest International "Safety of Life at Sea" (SOLAS) standards. Imagine your floating home on board the sleek, motor sailor as she spreads her white sails through the seas under the name PANORAMA, waving her Greek flag through the wind. Discover the world by sea at 10 knots per hour, in her un-rushed pace, one island or seashore at a time on board the ultimate 3 masted motor sailer cruiser.

Panorama loves to seduce her select 49 guests with her classic lines and wood paneled lounges redefining what yachting was meant to be. A spacious lounge with ample space, dining areas decorated with warm colors, rich library and two decks for sunbathing, shaded areas and outdoor bar and loungers are just some of the elements that define her essence. 360° views of unobstructed ocean are your eyes' canvas painted with ocean blue and deep green mountains. Embrace freedom as the Panorama sets her white sails seduced by the clear winds of the sea. Mingle with likeminded travelers in our public areas, enjoy a moment to yourself in our ample deck space, or retreat to one of our 24 ocean view cabin-sanctuaries all offering windows or portholes connecting you with mother nature's wonders. Panorama's experienced crew of 18 is trained with hospitality at heart to pamper her guests and guarantee the ultimate home away from home experience.

## PANORAMA OUR WIND CATCHER

24 Cabins 49 Guests

Ship type: Motor Sailer Launch Year: 1993 Rebuilt: 2001 (Renovated 2014) Length / Breadth / Draft in m: 54x12x5 Length / Breadth / Draft in ft: 173X39X4.85 Cruising speed: 10 knots Guests: 49 Cabins: 24 Ocean View Crew: 16-18 Insurance: All risks covered by LLOYD'S - SKULD