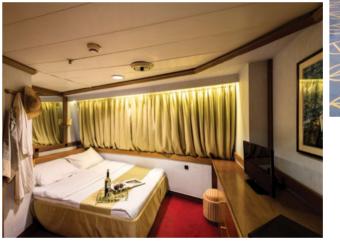

### Cabin Sanctuary

Windows: upper & main deck cabins **Portholes:** lower deck cabins Triple Occupancy cabins: Category B & P Flat-Screen TV Mini Safe Mini Fridge CD & DVD player Bathrobes En suite bathroom with shower Individually controlled A/C Hairdryers Telephone for internal use Central music