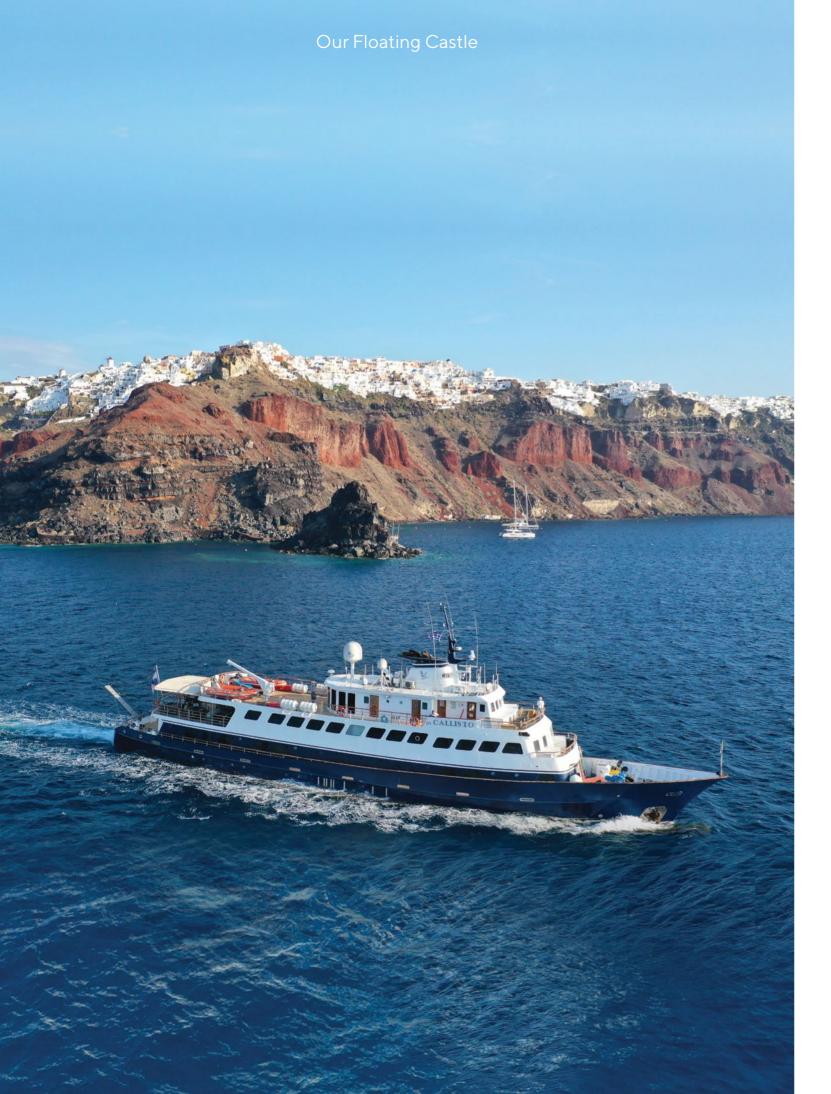

## CALLISTO

Imagine a place far from home that feels just like home, where the borders are delineated by the golden shores of the sea; and home is wherever the anchors drop. Imagine 170 feet of comfort, classic beauty, and safety classified by the latest International "Safety of Life at Sea" (SOLAS) standards. Imagine your floating home on board the classically designed, reminiscent of a Mega Yacht that sails the seas under the name CALLISTO, waving her flag through the wind. Discover the world by sea at 10 knots per hour, in her un-rushed pace, one island or seashore at a time.

Callisto loves to seduce her select 34 guests with her classic lines and comfortable lounges redefining what yachting was meant to be. A spacious lounge with ample space, dining areas decorated with warm colors, rich library and two decks for sunbathing, shaded areas and outdoor bar and loungers are just some of the elements that define her essence. 360° views of unobstructed ocean are your eyes' canvas painted with ocean blue and deep green mountains. Mingle with likeminded travelers in` our public areas, enjoy a moment to yourself in our ample deck space, or retreat to one of our 17 ocean view cabin-sanctuaries all offering windows or portholes connecting you with mother nature's wonders. Callisto's experienced crew of 16 is trained with hospitality at heart to pamper her guests and guarantee the ultimate home away from home experience. Elegance is a state of mind; on board Variety Cruises it means feeling at home at seait's our state of mind.

## OUR FLOATING CASTLE

Ship type: Motor Yacht Launch Year / Rebuilt: 2000 / Full refit in 2016

Length / Breadth / Draft in m: 50x8.3x3.50 Length / Breadth / Draft in ft: 164x26x11.5 Cruising speed: 11 knots Guests: 34 **Cabins:** 17 Ocean View (P: 4 A: 8 B: 3 C: 6) **Crew:** 16 **Insurance:** All risks covered by LLOYD'S - SKULD Twin Stabilizers