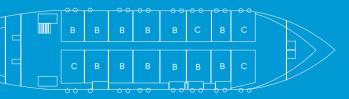

## GALILEO OUR SOPHISTICATED DREAMER

24 Cabins 49 Guests

Ship type: Motor Sailer Launch Year: 1992 Rebuilt: 2007 (Renovated 2016) Length / Breadth / Draft in m: 48x10.5x2.8 Length / Breadth / Draft in ft: 157x32.8x9.2 Cruising speed: 10 knots Guests: 49 Cabins: 24 Ocean View (A: 9 B: 12 C: 3) Crew: 16-18 Insurance: All risks covered by LLOYD'S - SKULD

## Cabin Sanctuary

Large portholes: upper deck cabins Portholes: lower deck cabins Triple Occupancy cabins: Category A Flat-Screen TV Mini Safe Mini Fridge Individually controlled A/C En suite bathroom with shower Hairdryers Telephone for internal use Central music

## Home At Sea

Single seating dining Indoor & Outdoor Lounge - Bar Indoor Restaurant Special food requests Audiovisual in Lounge Mini library Beach Towels Snorkeling equipment Kayak Board Games Wi-Fi

Oceans

Lower Deck

**Category A:** from  $12 \text{ m}^2$  to  $13 \text{ m}^2$  / from 130 sq. ft. to 140.4 sq. ft.**Category B:** from  $11 \text{ m}^2$  to  $14 \text{ m}^2$  / from 119 sq. ft. to 151 sq. ft.**Category C:** from  $9.5 \text{ m}^2$  to  $11 \text{ m}^2$  / from 102.6 sq. ft. to 119 sq. ft.