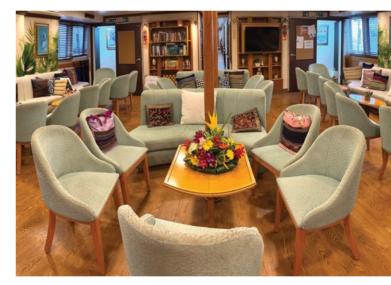

Variety Voyager loves to seduce her select 72 guests with her sleek lines and ample deck space redefining what yachting was meant to be. Warm fabrics, rich marbles, ax minster carpeting, and soft tones wood-paneling are just some of the elements that define her essence. 360° views of unobstructed ocean are your eyes' canvas painted with ocean blue and deep green mountains. Mingle with like-minded travelers in` our public areas, enjoy a moment to yourself in our ample deck space, or retreat to your cabin sanctuary all offering windows or portholes connecting you with Mother Nature's wonders. Variety Voyager's experienced crew of 32 is trained with hospitality at heart to pamper her guests and guarantee the ultimate home away from home experience.