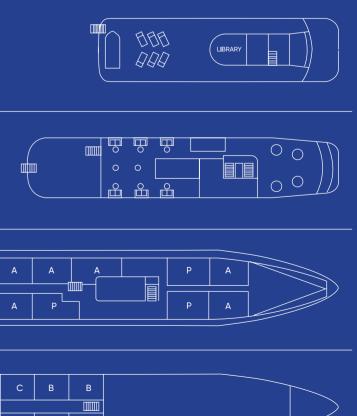

## OUR FLOATING CASTLE

Ship type: Motor Yacht Launch Year / Rebuilt: 2000 / Full refit in 2016

Length / Breadth / Draft in m: 50x8.3x3.50 Length / Breadth / Draft in ft: 164x26x11.5 Cruising speed: 11 knots Guests: 34 **Cabins:** 17 Ocean View (P: 4 A: 8 B: 3 C: 6) **Crew:** 16 **Insurance:** All risks covered by LLOYD'S - SKULD Twin Stabilizers

Windows: Main deck cabins **Portholes:** lower deck cabins Triple Occupancy cabins: Category C & B Flat-Screen TV Mini Safe Mini Fridge Individually controlled A/C En suite bathroom with shower Hairdryers Telephone for internal use Central music

Single seating dining Indoor Lounge - Bar Indoor & Outdoor Restaurant Special food requests Audiovisual in Lounge Library Room Beach Towels Snorkeling equipment Board Games Swimming Platform Wi-Fi

| 360°     |   |
|----------|---|
| Infinity |   |
| Riviera  | P |
|          |   |