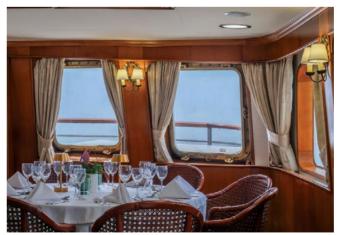

## Home At Sea

Single seating dining Indoor & Outdoor Lounge - Bar Indoor & Outdoor Restaurant Special food requests Audiovisual in Lounge Mini library Fitness equipment Mini Spa Suite Beach Towels Snorkeling equipment Kayak SUP Board Games Swimming Platform Wi-Fi