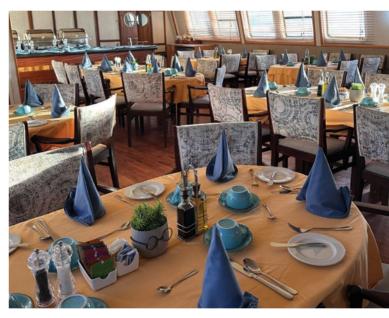

## Home At Sea

Single seating dining Indoor & Outdoor Lounge - Bar Indoor & Outdoor Restaurant Special food requests Audiovisual in Lounge Mini library Fitness equipment Mini Spa Suite Beach Towels Snorkeling equipment Kayak SUP Board Games Swimming Platform Wi-Fi

### Home At Sea

Single seating dining Indoor & Outdoor Lounge - Bar Indoor Restaurant Special food requests Audiovisual in Lounge Mini library Beach Towels Snorkeling equipment Kayak Board Games Swimming Platform Wi-Fi