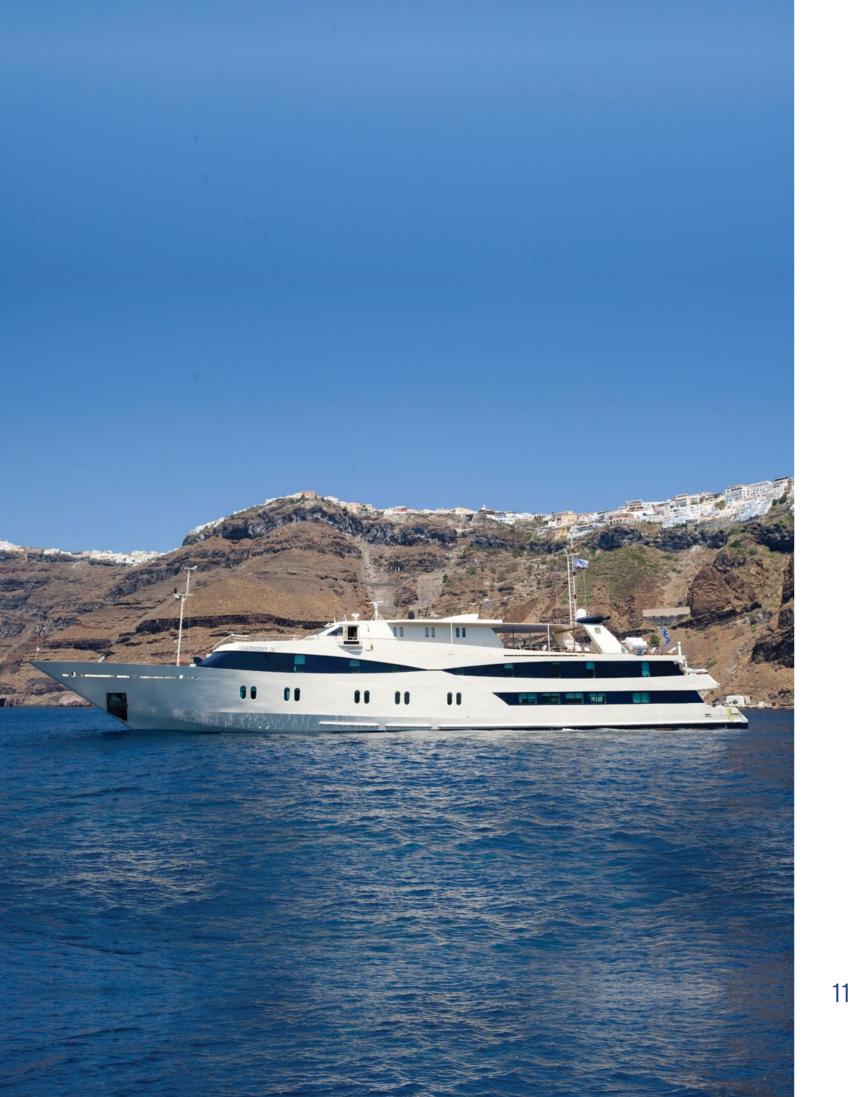

# VARIETY VOYAGER

Imagine a place far from home that feels just like home, where the borders are delineated by the golden shores of the sea; and home is wherever the anchors drop. Imagine 223 feet of comfort, beauty, and safety classified by the latest International "Safety of Life at Sea" (SOLAS) standards. Imagine your floating home on board the sleek, contemporary state of the art Mega Yacht that sails the seas under the name VARIETY VOYAGER, waving her flag through the wind. Discover the world by sea at 13 knots per hour, in her un-rushed pace, one island or seashore at a time.

Variety Voyager loves to seduce her select 72 guests with her sleek lines and ample deck space redefining what yachting was meant to be. Warm fabrics, rich marbles, ax minster carpeting, and soft tones wood-paneling are just some of the elements that define her essence. 360° views of unobstructed ocean are your eyes' canvas painted with ocean blue and deep green mountains. Mingle with like-minded travelers in` our public areas, enjoy a moment to yourself in our ample deck space, or retreat to your cabin sanctuary all offering windows or portholes connecting you with Mother Nature's wonders. Variety Voyager's experienced crew of 32 is trained with hospitality at heart to pamper her guests and guarantee the ultimate home away from home experience.