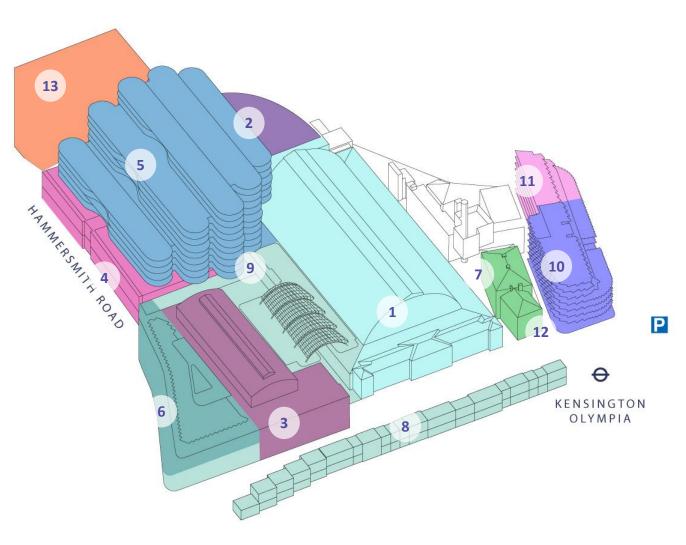

## Part of a world-class visitor destination from 2024

|    | Building / Space       | Use                                                             |
|----|------------------------|-----------------------------------------------------------------|
| 1  | Olympia Grand          | Event space                                                     |
| 2  | Olympia West           | Event space + music arena above (AEG Presents)                  |
| 3  | Olympia National       | Event space                                                     |
| 4  | 1 Olympia Square       | Event space                                                     |
| 5  | 1 Olympia Square       | Conference facilities + food & beverage with office space above |
| 6  | Hotel                  | Hotel (citizenM)                                                |
| 7  | Pillar Hall            | Public realm with food & beverage                               |
| 8  | Olympia Way            | Food & beverage and retail                                      |
| 9  | Level 2                | Public realm with food & beverage                               |
| 10 | Emberton House         | Hotel (Hyatt)                                                   |
| 11 | Emberton House         | Creative arts school                                            |
| 12 | Emberton House - Lower | Gym                                                             |
| 13 | Theatre                | Theatre (Trafalgar Entertainments)                              |