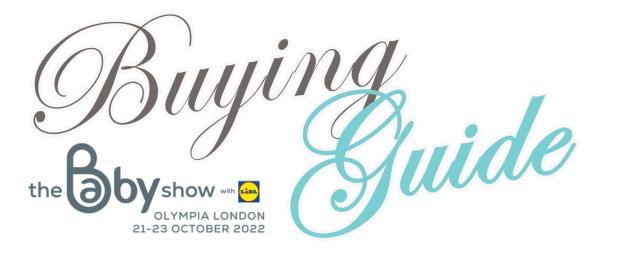

### РІРРЕТА

Every mamma want her hands free for extra cuddles. Here at Pippeta, we know that mums always have plenty to do, and sitting down to express milk isn't always convenient. That's why our Pippeta pump makes it possible to pump while on the go. Being small and lightweight this pump can be worn inside your nursing bra, with no tubes or wires - it's truly hands free!