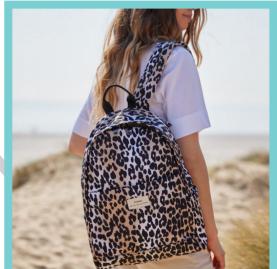

# **FINNSON**

Designed to grab and go, the Inge changing bag adapts from shoulder to stroller in a few clicks. Adjustable straps that unclip for easy stroller attachment giving you the ultimate hands-free changing bag with minimal fuss.