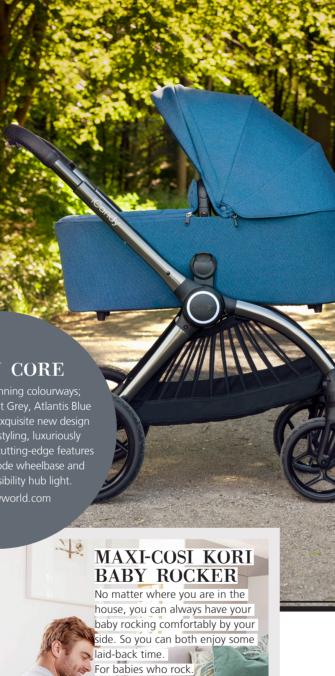

## ICANDY CORE

Available in five stunning colourways; Black, Dark Grey, Light Grey, Atlantis Blue and Light Moss, the exquisite new design showcases striking styling, luxuriously developed fabric and cutting-edge features such as the multi-mode wheelbase and pioneering LED visibility hub light. www.icandworld.com