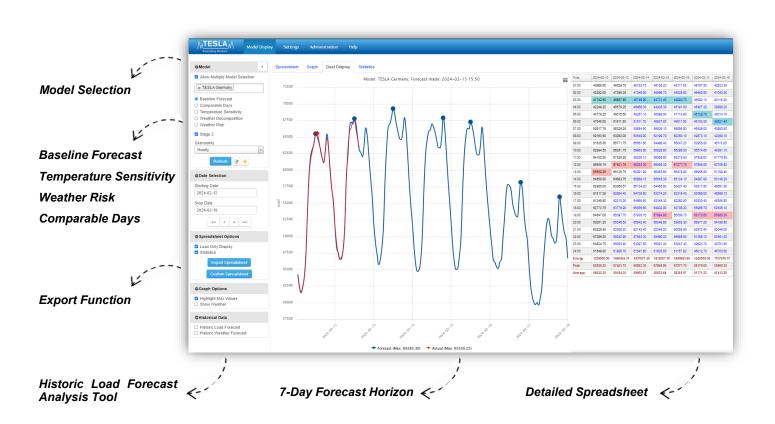

#### **TESLAWeb Portal**

To allow traders to perform tasks quickly and efficiently, one of TESLA's features is a web portal with functionality including: