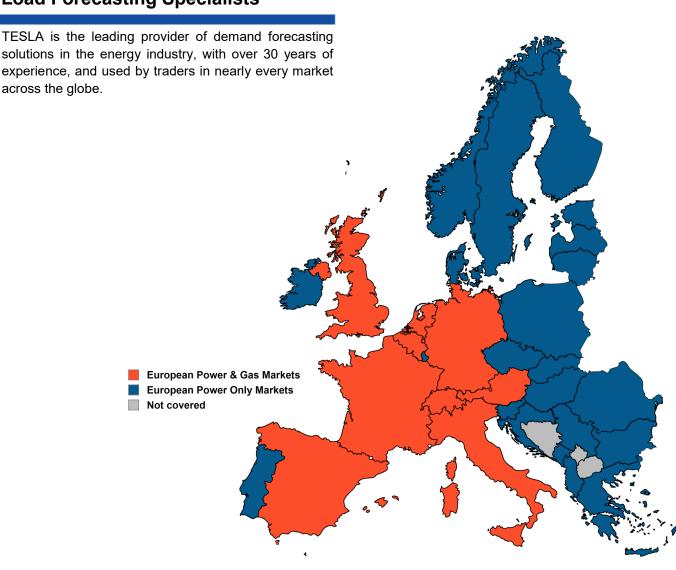

## **Our Markets**

The forecasts provided are split by geographic area and include most of Europe (except BH, MK and KO) for power and ES, FR, DE, UK, NL, BE, CH, IT and AT for gas.