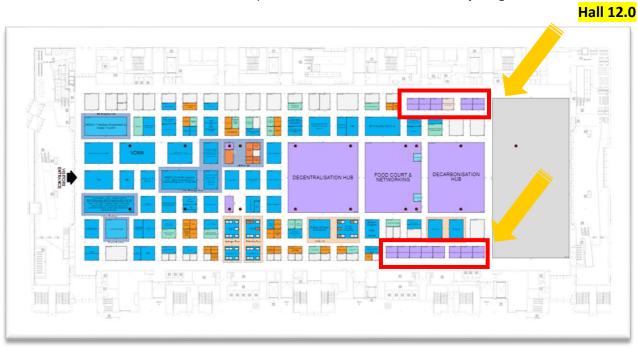

# **Enlit Europe Meeting Rooms - located on the Exhibition floor**

These meeting rooms are located on the exhibition floor of halls 12.0 and 12.1.

The rooms are built by our official stand builder **4foreverything.** 

## **Overview Pricing & Options:**

| Room                              | Hall | SQM | Boardroom | Price (excl.VAT)  3 days |
|-----------------------------------|------|-----|-----------|--------------------------|
| Meeting Room 12.0.MR1 - 12.0.MR14 | 12.0 | 25  | 6         | € 4,500.00               |
| Meeting Room 12.1.MR1 - 12.1.MR20 | 12.1 | 25  | 6         | € 4,500.00               |