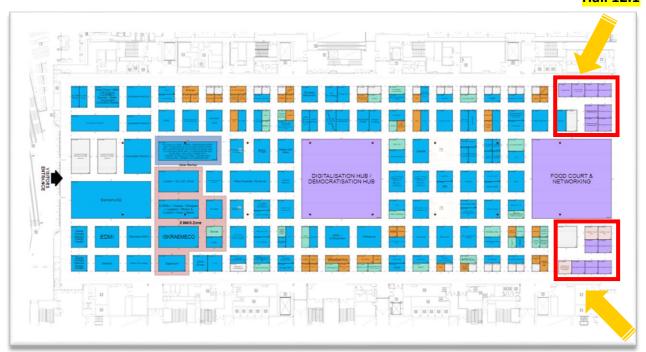

## **Hall 12.1**

Updated 1082022

## **Overview Pricing & Options:**

| Room                              | Hall | SQM | Boardroom | Price (excl.VAT)  3 days |
|-----------------------------------|------|-----|-----------|--------------------------|
| Meeting Room 12.0.MR1 - 12.0.MR14 | 12.0 | 25  | 6         | € 4,500.00               |
| Meeting Room 12.1.MR1 - 12.1.MR20 | 12.1 | 25  | 6         | € 4,500.00               |