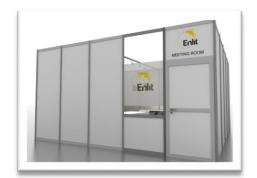

#### Included in rooms:

- 2.8m high silver system shell scheme with white wall infill panels, with 1x lockable door
- Fabric covered ceiling
- 1x clear glazed panel with full color company logo printed and cut in frosted vinyl and applied to glazed panel
- Roll carpet in standard color
- Daily cleaning
- Standard boardroom set up

#### **Electrical Equipment:**

- 2 x Light tracks with 3 x LED spots on each
- 3kw mains supply including consumption