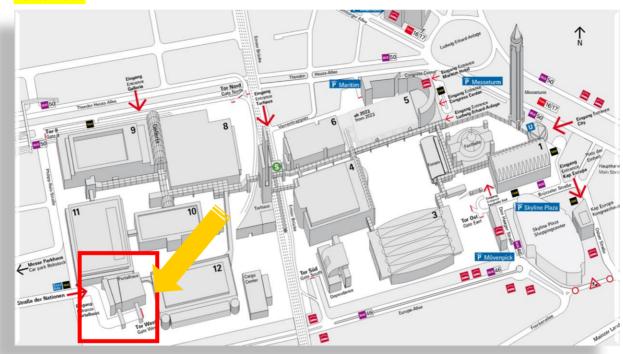

29 November – 1 December | Frankfurt, Germany

# Meeting Rooms



# Meeting Rooms - Hall 12 Level 1

These meeting rooms are located on the <u>first floor of Hall 12</u> reachable via stairs or elevator.

### **Floorplan Location**



Updated 1082022

### **Meeting rooms Large:**





\*Picture shown are examples of the rooms. Please note that they may vary due to availability.



# Rooms - Portalhaus - Levels 1, C and VIA

These rooms are located at <u>Portalhaus on the first and C floors and at the VIA Mobile covered moving walkway</u>
Please note that the Portalhaus is located right next and connected to Halls 11 and 12.

#### Location

# **Portalhaus**



#### **Conference rooms Large:**



**Hall**: as two conference rooms combined



### **Meeting rooms Small:**





\*Picture shown are examples of the rooms. Please note that they may vary due to availability.



#### **Overview pricing:**

| Hall      | Setup               |         |           |                     |         |   | Price (excl.VAT) <b>3 days</b> |  |
|-----------|---------------------|---------|-----------|---------------------|---------|---|--------------------------------|--|
| 12.1      | Category            | Theater | Boardroom | Class/<br>Parlament | U shape |   |                                |  |
| Lapis     | Meeting room, Large | 30      | 20        | 18                  | 17      | € | 5,000.00                       |  |
| Jaspis    | Meeting room, Large |