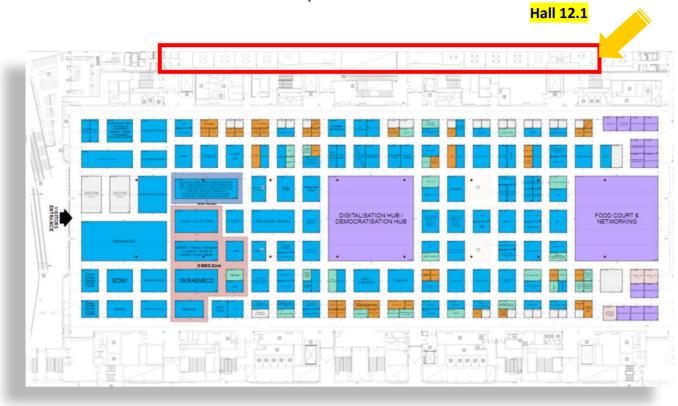

29 November – 1 December | Frankfurt, Germany

# Meeting Rooms



# Meeting Rooms - Hall 12 Level 1

These meeting rooms are located on the <u>first floor of Hall 12</u> reachable via stairs or elevator.

### **Floorplan Location**



Updated 1082022

### **Meeting rooms Large:**





\*Picture shown are examples of the rooms. Please note that they may vary due to availability.



# Rooms - Portalhaus - Levels 1, C and VIA

These rooms are located at <u>Portalhaus on the first and C floors and at the VIA Mobile covered moving walkway</u>
Please note that the Portalhaus is located right next and connected to Halls 11 and 12.

#### Location

# **Portalhaus**



#### **Conference rooms Large:**



**Hall**: as two conference rooms combined



### **Meeting rooms Small:**





\*Picture shown are examples of the rooms. Please note that they may vary due to availability.



#### **Overview pricing:**

| Hall      | Setup               |         |           |                     |         |   | Price (excl.VAT) <b>3 days</b