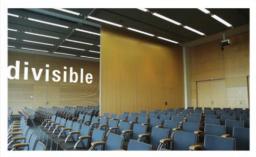

29 November – 1 December | Frankfurt, Germany

# Meeting Rooms



# Meeting Rooms - Hall 12 Level 1

These meeting rooms are located on the <u>first floor of Hall 12</u> reachable via stairs or elevator.

### **Floorplan Location**



Updated 1082022

### **Meeting rooms Large:**





\*Picture shown are examples of the rooms. Please note that they may vary due to availability.



# Rooms - Portalhaus - Levels 1, C and VIA

These rooms are located at <u>Portalhaus on the first and C floors and at the VIA Mobile covered moving walkway</u>
Please note that the Portalhaus is located right next and connected to Halls 11 and 12.

#### Location

# **Portalhaus**



#### **Conference rooms Large:**



**Hall**: as two conference rooms combined



### **Meeting rooms Small:**





\*Picture shown are examples of the rooms. Please note that they may vary due to availability.



#### **Overview pricing:**

| Hall      | Setup               |         |           |                     |         |   | Price (excl.VAT) <b>3 days</b> |  |
|-----------|---------------------|---------|-----------|---------------------|---------|---|--------------------------------|--|
| 12.1      | Category            | Theater | Boardroom | Class/<br>Parlament | U shape |   |                                |  |
| Lapis     | Meeting room, Large | 30      | 20        | 18                  | 17      | € | 5,000.00                       |  |
| Jaspis    | Meeting room, Large | 30      | 20        | 18                  | 17      | € | 5,000.00