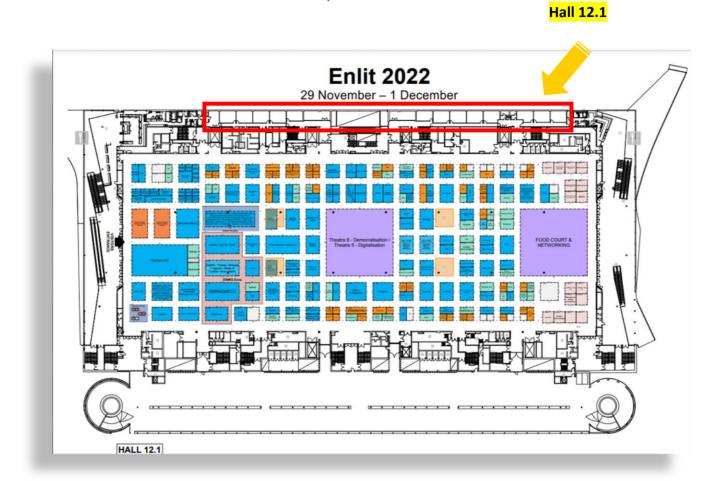

# Meeting Rooms - Hall 12 Level 1

These meeting rooms are located on the first floor of Hall 12 reachable via stairs or elevator.

#### **Floorplan Location**

Updated 26092022