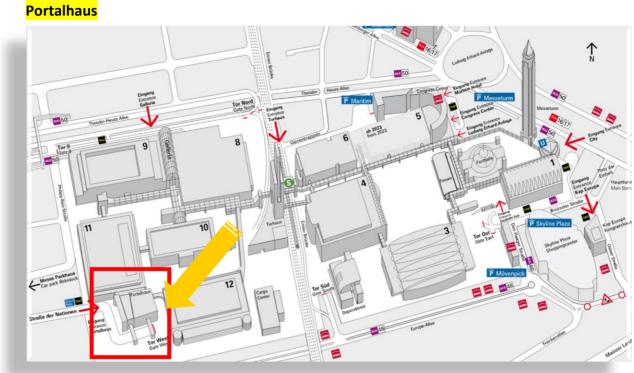

## Rooms – Portalhaus – Levels 1, C and VIA

These rooms are located at <u>Portalhaus on the first and C floors and at the VIA Mobile covered moving walkway</u> Please note that the Portalhaus is located right next and connected to Halls 11 and 12.

### Location

**Conference rooms Large:** 

Hall: as two conference rooms combined

Meeting rooms Small:

\*Picture shown are examples of the rooms. Please note that they may vary due to availability.

@Enlit\_Europe and be part of the discussion by using #EnlitEurope http://enlit-europe.com/