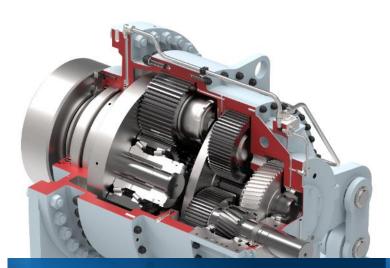

#### Flexible pin

Patented technology of flexible pin increases lifetime of gears and bearings, reduces weight of gearboxes, protects against shock load resistant.

## Manufacturing.

#### Gearing

Hobbed gears up to 3,5 m Profile ground gears up to 2,8 m