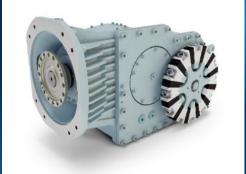

#### WinGear®

Helical and bevel-helical gearbox series 9 standardized sizes Highly modular system Available in various arrangements suitable for different industrial applications