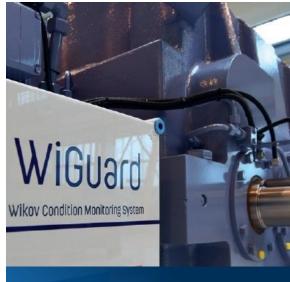

#### **WiGuard®**

WiGuard is our complete preventive and diagnostic tool protecting gearbox against fatal damages.

Vibration, temperature, speed, pressure and other values are continuously monitored and processed.

### Remote Diagnostics - WiGuard®

Complete preventive and diagnostic tool protecting gearbox against fatal damages