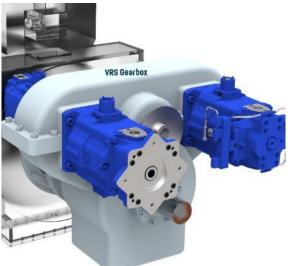

## Variable Ratio Speed

System was originally developed for wind turbine application. VRS gearboxes are ideal also for tidal, hydro applications in the renewable power sector as well as other applications.