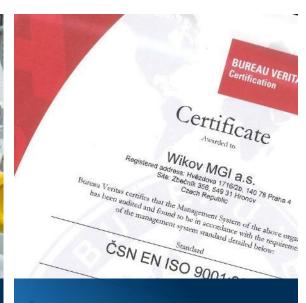

#### Certification

ISO 9001:2016
IRIS
Third Party Certification:
BV, DNV, LRS, GL, ABS, KR, RMR, CCS