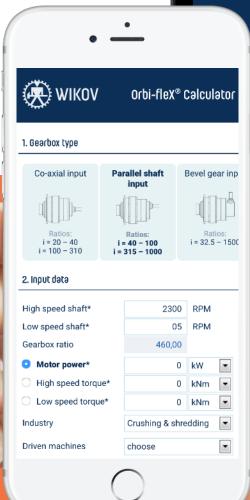

#### WWW.GEARBOXCONFIGURATOR.COM

## New **Gearbox** configurator.

For planetary, helical and bevel-helical gearboxes.

Fast gearbox selection in three steps.

MacBook Pro