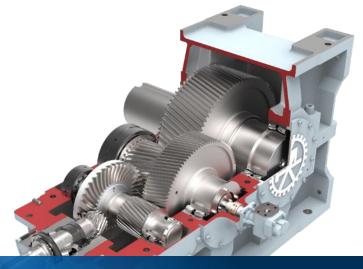

## Manufacturing.

#### Gearing

Hobbed gears up to 3,5 m Profile ground gears up to 2,8 m