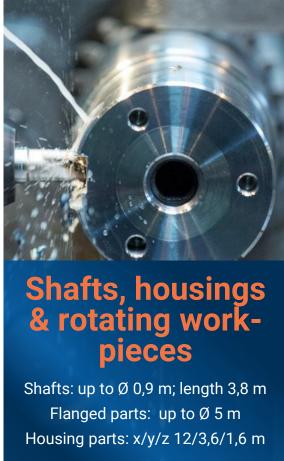

## Manufacturing.

#### Gearing

Hobbed gears up to 3,5 m Profile ground gears up to 2,8 m