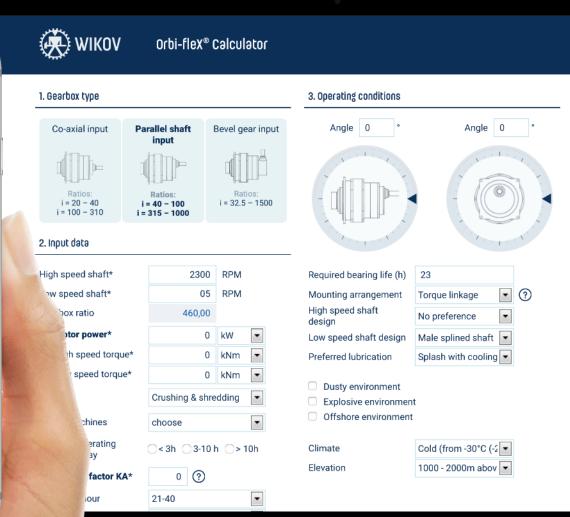

#### WWW.GEARBOXCONFIGURATOR.COM

## New **Gearbox** configurator.

For planetary, helical and bevel-helical gearboxes.

Fast gearbox selection in three steps.

MacBook Pro