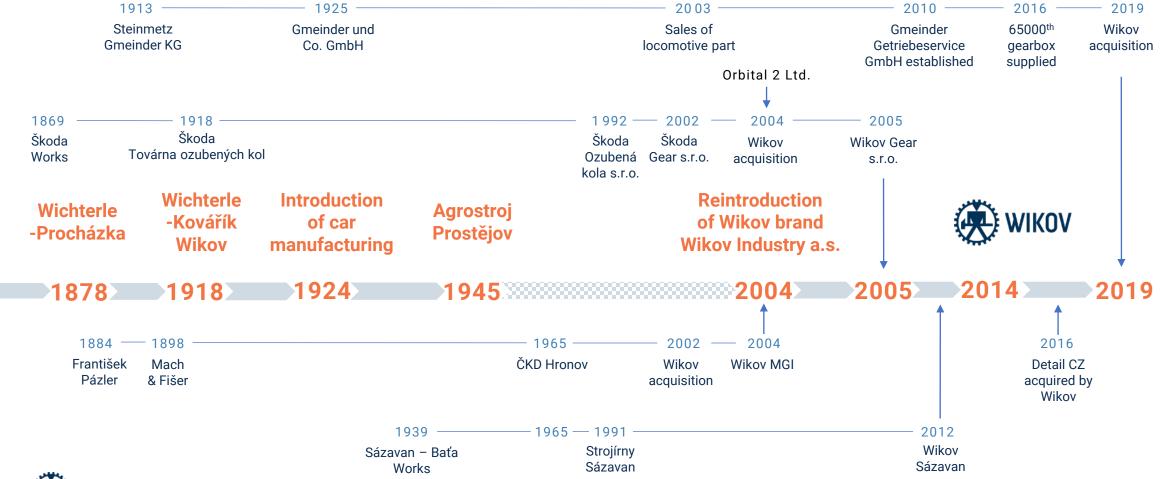

#### **WIKOV HISTORY**

## We celebrate 100 years of Wikov brand!

On exactly 22 December 1918 the company Prostějovské továrny na stroje Wichterle & Kovářík, a joint-stock company, was founded. The Wikov brand was revived in 2004 by Martin Wichterle, when he renamed the newly acquired companies ČKD Hronov and Škoda Gear from Pilsen as Wikov MGI and Wikov Gear. This is how the modern history of the company began to be written.



Martin Wichterle Owner of Wikov Industry a.s.



#### **WIKOV INDUSTRY**

## History of Wikov brand.



#### AT THE FIRST SIGHT

## Independent and **self**sufficient.







#### AT THE FIRST SIGHT

## From single gear to complete drive.









+08

countries

5

81%

continents export

68%

share of gearboxes on total turnover

#### **WIKOV INDUSTRY**

### Company structure.



- 02 Wikov MGI a.s.
- 03 Wikov Gear s.r.o.
- 04 Wikov Sázavan s.r.o.
- 05 Detail CZ s.r.o.
- 06 GGT GMEINDER GETRIEBETECHNIK GmbH

06

03



#### **COMPANY MOTTO**

## The **essence** of **engineering**.





## R&D, Innovations.





#### Flexible pin

Patented technology of flexible pin increases lifetime of gears and bearings, reduces weight of gearboxes, protects against shock load resistant.



## Variable Ratio Speed

System was originally developed for wind turbine application. VRS gearboxes are ideal als