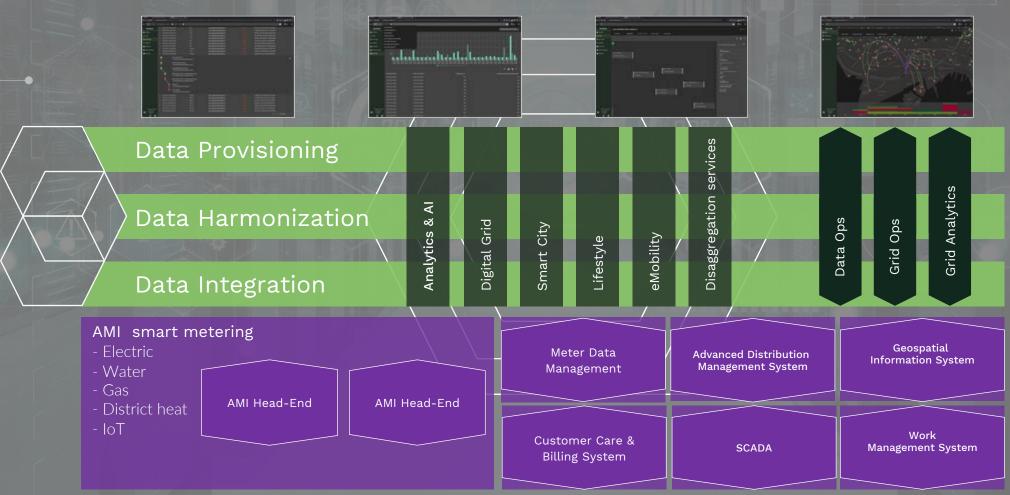

### **Utilihive eiPaaS**

Platform core

Utilihive **energy integration Platform as a Service** provides both technical big data integration infrastructure and pre-configured integration content

Built-in monitoring and management console provides end-to-end control of integrations and data lifecycle

Platform accelerators

Utilihive **Dataflows** 

SMOC

MonAMI

Ghostwriter

Beatbox

Utilihive **Datalake** 

ADR

Select from a library of pre-configured integration applications or energy data flows

Customize data flows with **(F)Low Code configuration** 

Develop custom data flows using **Utilihive SDK** 

Manage smart infrastructure end-to-end