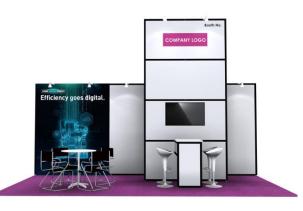

# ENHANCED STAND C (3 SIDES OPEN):

Premium stand C, 3 sides open, comprises of 2.44 meters high white walls and black frame. The 2 meters wide and 4 meters high eye catcher features your logo and a wall mount 42inch TV screen. Image branding is promoted through 1 full colour print (2 meters wide x 2.44 meters high).

#### **INCLUDED IN THE PACKAGE:**

- 6mL x 3mW x 2.44mHt maxima structure with 2mL x 4mHt eye catcher tower
- 2mL x 1mD storeroom with lockable swing door
- 18sqm needle punch carpet
- 1mL x 1mHt attached counter with laminated table top
- 1no. coat hanger, 2nos. wall shelves & 1no. LED light in storeroom
- 4nos. white barstools
- 6nos. LED spotlight (8nos. LED spotlight for 1 side open booth)
- 3nos. 13Amp power socket (1no. used for TV)
- 1no. 42inch TV
- Logo print and booth number on eye catcher wall
- Discussion set with 4nos. armchairs & 1 table
- 2mW x 2.44mHt inkjet print on foam board
- 1no. dustbin