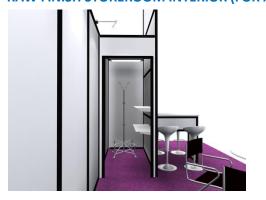

ge branding is promoted through 1 full colour print (2 meters wide x 2.44 meters high).



## ENHANCED STAND B (2 SIDES OPEN):

Premium stand B, 2 sides open, comprises of 2.44 meters high white walls and black frame. The 2 meters wide and 4 meters high eye catcher features your logo and a wall mount 42inch TV screen. Image branding is promoted through 1 full colour print (2 meters wide x 2.44 meters high).



# ENHANCED STAND C (3 SIDES OPEN):

Premium stand C, 3 sides open, comprises of 2.44 meters high white walls and black frame. The 2 meters wide and 4 meters high eye catcher features your logo and a wall mount 42inch TV screen. Image branding is promoted through 1 full colour print (2 meters wide x 2.44 meters high).

#### **RAW FINISH STOREROOM INTERIOR (FOR ALL ENHANCED STAND):**



#### **INCLUDED IN THE PACKAGE:**

- 6mL x 3mW x 2.44mHt maxima structure with 2mL x 4mHt eye catcher tower
- 2mL x 1mD storeroom with lockable swing door
- 18sqm needle punch carpet
- 1mL x 1mHt attached counter with laminated table top
- 1no. coat hanger, 2nos. wall shelves & 1no. LED light in storeroom
- 4nos. white barstools
- 6nos. LED spotlight (8nos. LED spotlight for 1 side open booth)
- 3nos. 13Amp power socket (1no. used for TV)
- 1no. 42inch TV
- Logo print and booth number on eye catcher wall
- Discussion set with 4nos. armchairs & 1 table
- 2mW x 2.44mHt inkjet print on foam board
- 1no. dustbin

### BENEFITS OF THE ENHANCED STAND:

- Professional design at minimal extra costs
- Customised stand using your corporate look & feel in graphic aspects
- No booth material transpor