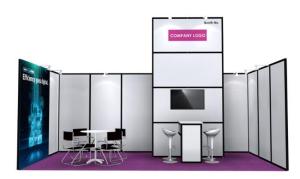

## ENHANCED STAND A (1 SIDE OPEN):

Premium stand A, 1 side open, comprises of 2.44 meters high white walls and black frame. The 2 meters wide and 4 meters high eye catcher features your logo and a wall mount 42inch TV screen. Image branding is promoted through 1 full colour print (2 meters wide x 2.44 meters high).

#### **INCLUDED IN THE PACKAGE:**

- 6mL x 3mW x 2.44mHt maxima structure with 2mL x 4mHt eye catcher tower
- 2mL x 1mD storeroom with lockable swing door
- 18sqm needle punch carpet
- 1mL x 1mHt attached counter with laminated table top
- 1no. coat hanger, 2nos. wall shelves & 1no. LED light in storeroom
- 4nos. white barstools
- 6nos. LED spotlight (8nos. LED spotlight for 1 side open booth)
- 3nos. 13Amp power socket (1no. used for TV)
- 1no. 42inch TV
- Logo print and booth number on eye catcher wall
- Discussion set with 4nos. armchairs & 1 table
- 2mW x 2.44mHt inkjet print on foam board
- 1no. dustbin