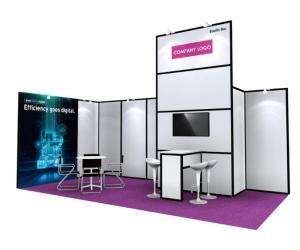

## ENHANCED STAND B (2 SIDES OPEN):

Premium stand B, 2 sides open, comprises of 2.44 meters high white walls and black frame. The 2 meters wide and 4 meters high eye catcher features your logo and a wall mount 42inch TV screen. Image branding is promoted through 1 full colour print (2 meters wide x 2.44 meters high).

#### **INCLUDED IN THE PACKAGE:**

- 6mL x 3mW x 2.44mHt maxima structure with 2mL x 4mHt eye catcher tower
- 2mL x 1mD storeroom with lockable swing door
- 18sqm needle punch carpet
- 1mL x 1mHt attached counter with laminated table top
- 1no. coat hanger, 2nos. wall shelves & 1no. LED light in storeroom
- 4nos. white barstools
- 6nos. LED spotlight (8nos. LED spotlight for 1 side open booth)
- 3nos. 13Amp power socket (1no. used for TV)
- 1no. 42inch TV
- Logo print and booth number on eye catcher wall
- Discussion set with 4nos. armchairs & 1 table
- 2mW x 2.44mHt inkjet print on foam board
- 1no. dustbin