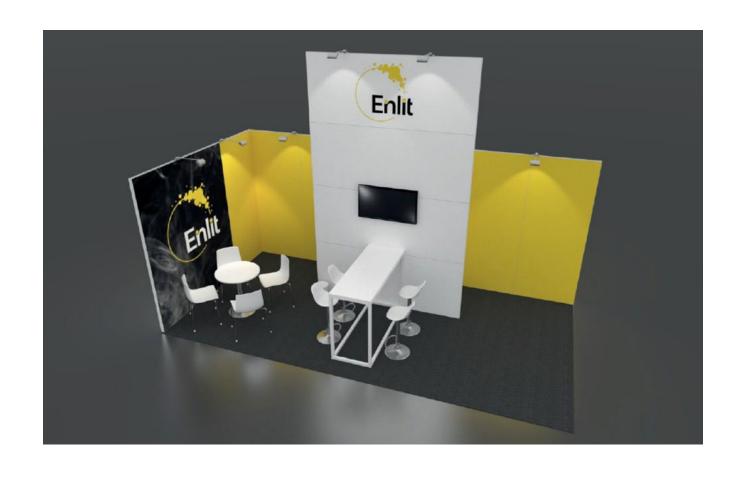

# PREMIUM STAND B

Corner Stand B comprised of 2.5 meter high walls covered with foil in one of our standard colours. The 2.5 meter wide 4.0 meter high white eye catcher has your logo (1M  $\times$  2.5M) and an integrated **43" LED Display**. Image branding is promoted through a full colour print (2.0 meter wide  $\times$  2.5 meter high).

#### **FURNITURE:**

- 1x white high table
- 4 x white stools
- 1x low round white table
- 4 x white chairs

- 2 x waste bins
- 2x shelves in storage area
- 1x coat hooks in storage area

#### **Mains and Power**

- 8 x LED spotlights on extension arms
- 1x double socket outlet
- 1x socket for the flat screen
- 1kW Mains electrical connection
- Lockable Storage area 2m x 1m

# EXHIBITION LIGHTING AND MEASUREMENTS AS SHOWN IN FLOOR PLAN

Price Stand B per sqm: € 1060 Excluding 21% VAT