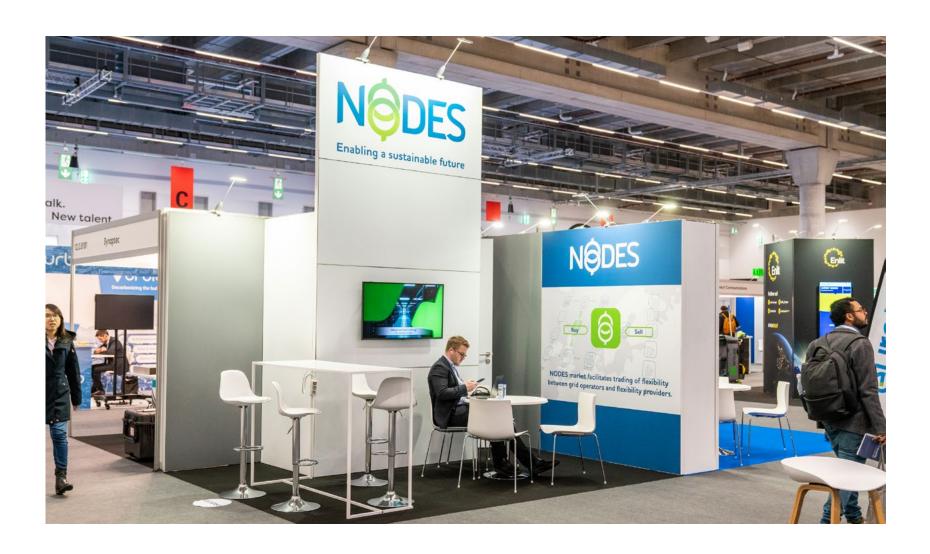

# **EXHIBITION STAND TYPE A: AISLE STAND**

Aisle Stand A comprises of 2.5 meter high walls covered with foil in one of our **standard colours.** The 2.5 meter wide and 4.0 meter high white eye catcher with your logo and an integrated **43" LED Display.** Image branding is promoted through two full colour prints (each print: 2m wide x 2.5m high).

# **PREMIUM STAND A**

Aisle Stand A comprises of 2.5 meter high walls covered with foil in one of our standard colours. The 2.5 meter wide and 4.0 meter high white eye catcher with your logo (1M  $\times$  2.5M) and an integrated **43" LED Display**. Image branding is promoted through two full colour prints (2.0 meter wide  $\times$  2.5 meter high).

#### **FURNITURE:**

- 1x white high table
- 4 x white stools
- 1x waste bin

- 2x shelves in storage area
- 1x coat hooks in storage area

#### **Mains and Power**

- 8 x LED spotlights on extension arms
- 1x Double socket outlet
- 1x socket for the flat screen
- 1kW Mains electrical connection
- Lockable Storage area 2m x 1m

# EXHIBITION LIGHTING AND MEASUREMENTS AS SHOWN IN FLOOR PLAN

Price Stand A per sqm: € 1060 Excluding 21% VAT