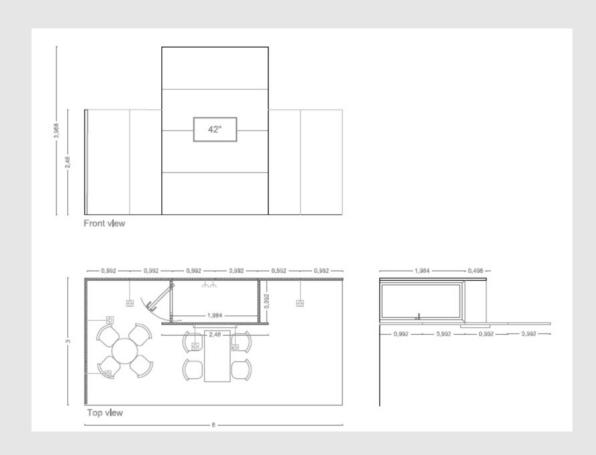

# **PREMIUM STAND A**

Aisle Stand A comprises of 2.5 meter high walls covered with foil in one of our standard colours. The 2.5 meter wide and 4.0 meter high white eye catcher with your logo (1M  $\times$  2.5M) and an integrated **43" LED Display**. Image branding is promoted through two full colour prints (2.0 meter wide  $\times$  2.5 meter high).

#### **FURNITURE:**

- 1x white high table
- 4 x white stools
- 1x waste bin

- 2x shelves in storage area
- 1x coat hooks in storage area

#### **Mains and Power**

- 8 x LED spotlights on extension arms
- 1x Double socket outlet
- 1x socket for the flat screen
- 1kW Mains electrical connection
- Lockable Storage area 2m x 1m

# EXHIBITION LIGHTING AND MEASUREMENTS AS SHOWN IN FLOOR PLAN

Price Stand A per sqm: € 1060 Excluding 21% VAT