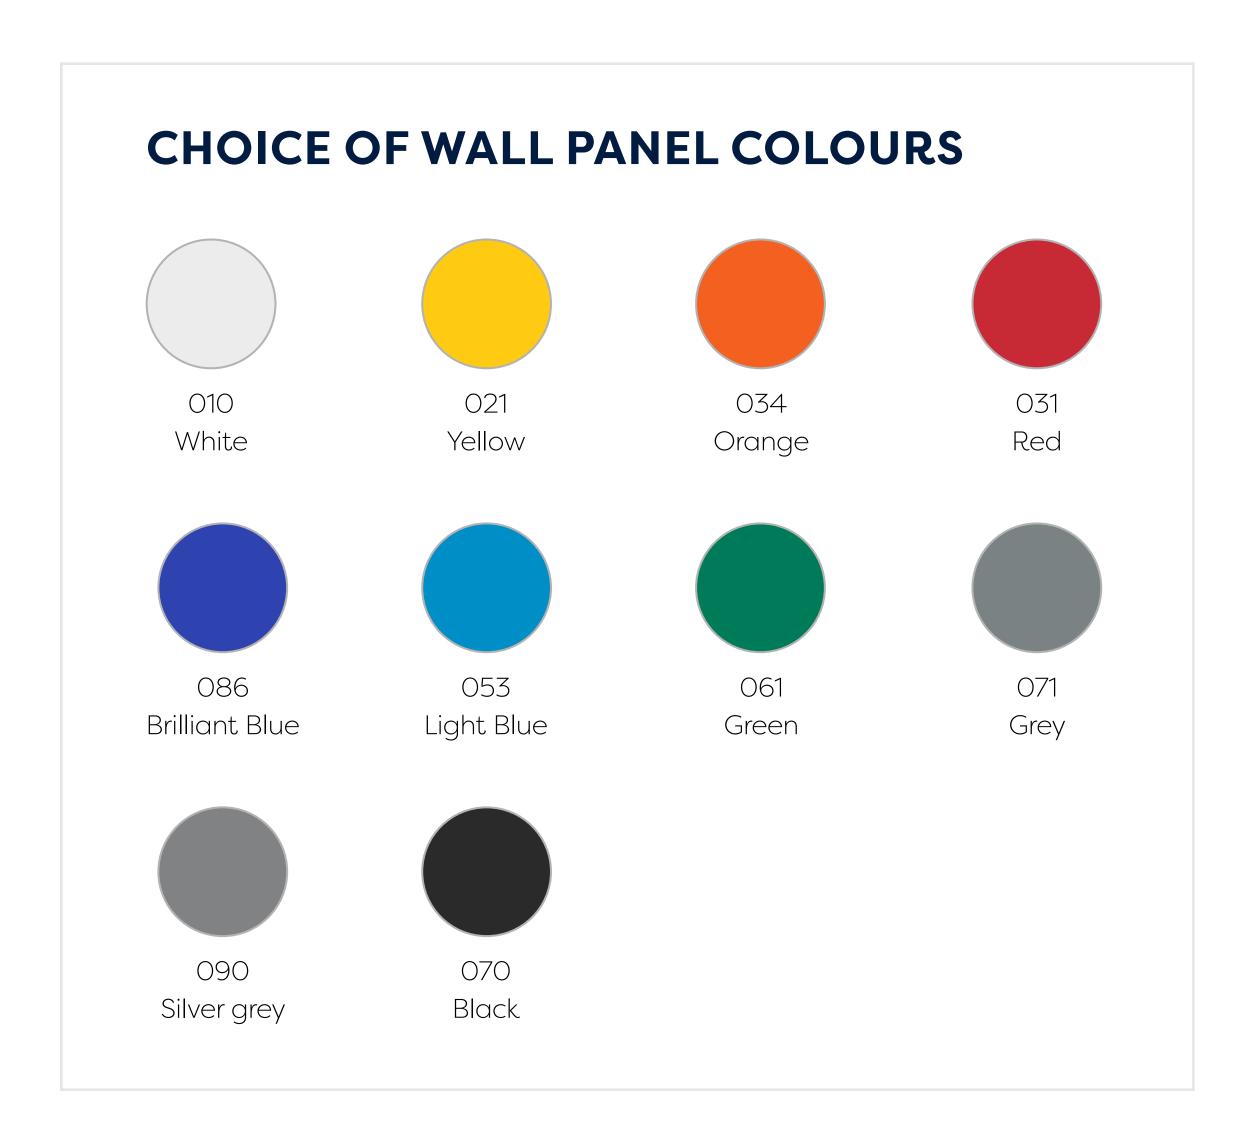

Options for wall and carpet tile colours can be found on the last page of this document

Options for wall and carpet tile colourscan be found on the last page of this document