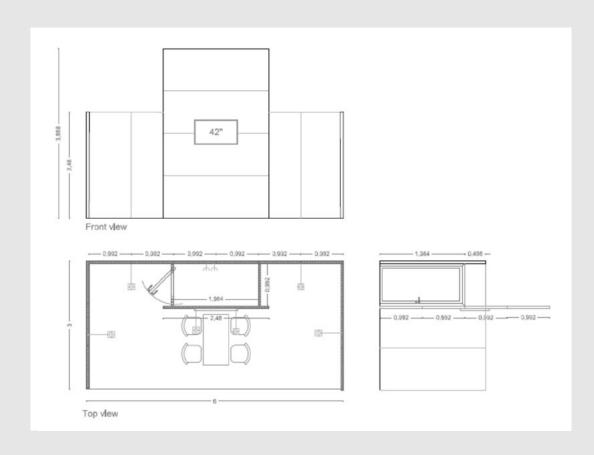

# EXHIBITION LIGHTING AND MEASUREMENTS AS SHOWN IN FLOOR PLAN

Price Stand A per sqm: € 1060 Excluding 21% VAT

# EXHIBITION LIGHTING AND MEASUREMENTS AS SHOWN IN FLOOR PLAN

Price Stand B per sqm: € 1060 Excluding 21% VAT

# EXHIBITION LIGHTING AND MEASUREMENTS AS SHOWN IN FLOOR PLAN

Price Stand C per sqm: € 1060 Excluding 21% VAT