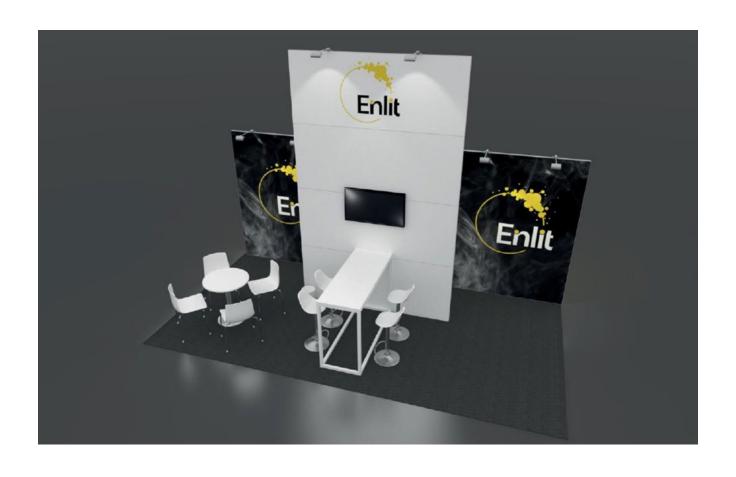

#### **EXHIBITION STAND C**

Front Stand C, 3-sides open, comprised of 2.5 meter high walls covered with foil in one of our **standard colours.** The 2.5 meter wide 4.0 meter high white eye catcher has your logo and an integrated **43" LED Display.** Image branding is promoted through two full colour prints (each print: 2m wide x 2.5m high).

# PREMIUM STAND C

Corner Stand B comprised of 2.5 meter high walls covered with foil in one of our standard colours. The 2.5 meter wide 4.0 meter high white eye catcher has your logo (1M  $\times$  2.5M) and an integrated **43" LED Display**. Image branding is promoted through two full colour prints (2.0 meter wide  $\times$  2.5 meter high).

#### **FURNITURE:**

- 1x white high table
- 4 x white stools
- 1x low round white table
- 4 x white chairs

- 2 x waste bins
- 2x shelves in storage area
- 1x coat hooks in storage
- area

#### **Mains and Power**

- 8 x LED spotlights on extension arms
- 1x double socket outlet
- 1x socket for the flat screen
- 1kW Mains electrical connection
- Lockable Storage area 2m x 1m

# EXHIBITION LIGHTING AND MEASUREMENTS AS SHOWN IN FLOOR PLAN

Price Stand C per sqm: € 1060 Excluding 21% VAT