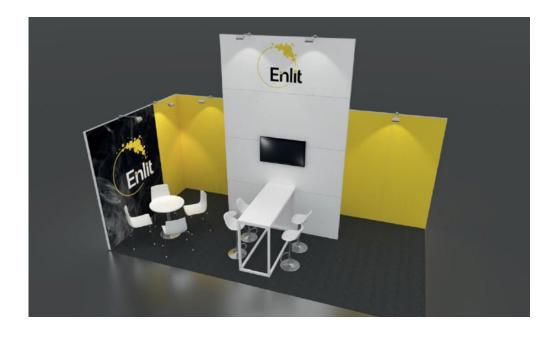

#### **EXHIBITION STAND B**

Corner Stand B comprised of 2.5 meter high walls covered with foil in one of our **standard colours.** The 2.5 meter wide 4.0 meter high white eye catcher has your logo and an integrated **43" LED Display.** Image branding is promoted through one full colour print 2m wide x 2.5m high.

# PREMIUM STAND B

Corner Stand B comprised of 2.5 meter high walls covered with foil in one of our standard colours. The 2.5 meter wide 4.0 meter high white eye catcher has your logo (1M  $\times$  2.5M) and an integrated **43" LED Display**. Image branding is promoted through a full colour print (2.0 meter wide  $\times$  2.5 meter high).

#### **FURNITURE:**

- 1x white high table
- 4 x white stools
- 1x low round white table
- 4 x white chairs

- 2 x waste bins
- 2x shelves in storage area
- 1x coat hooks in storage area

#### **Mains and Power**

- 8 x LED spotlights on extension arms
- 1x double socket outlet
- 1x socket for the flat screen
- 1kW Mains electrical connection
- Lockable Storage area 2m x 1m

# EXHIBITION LIGHTING AND MEASUREMENTS AS SHOWN IN FLOOR PLAN

Price Stand B per sqm: € 1060 Excluding 21% VAT