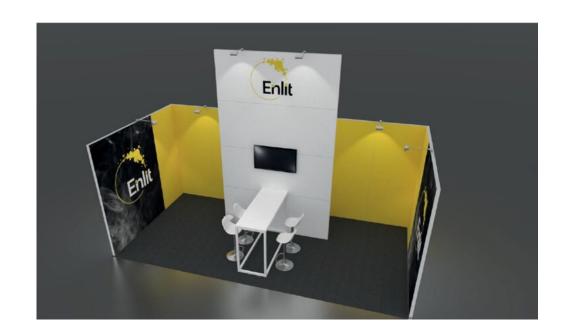

# **EXHIBITION STAND TYPE A: AISLE STAND**

Aisle Stand A comprises of 2.5 meter high walls covered with foil in one of our **standard colours.** The 2.5 meter wide and 4.0 meter high white eye catcher with your logo and an integrated **43" LED Display.** Image branding is promoted through two full colour prints (each print: 2m wide x 2.5m high).

# **PREMIUM STAND A**

Aisle Stand A comprises of 2.5 meter high walls covered with foil in one of our standard colours. The 2.5 meter wide and 4.0 meter high white eye catcher with your logo (1M  $\times$  2.5M) and an integrated **43" LED Display**. Image branding is promoted through two full colour prints (2.0 meter wide  $\times$  2.5 meter high).

#### **FURNITURE:**

- 1x white high table
- 4 x white stools
- 1x waste bin

- 2x shelves in storage area
- 1x coat hooks in storage area

#### **Mains and Power**

- 8 x LED spotlights on extension arms
- 1x Double socket outlet
- 1x socket for the flat screen
- 1kW Mains electrical connection
- Lockable Storage area 2m x 1m

# EXHIBITION LIGHTING AND MEASUREMENTS AS SHOWN IN FLOOR PLAN

Price Stand A per sqm: € 1060 Excluding 21% VAT