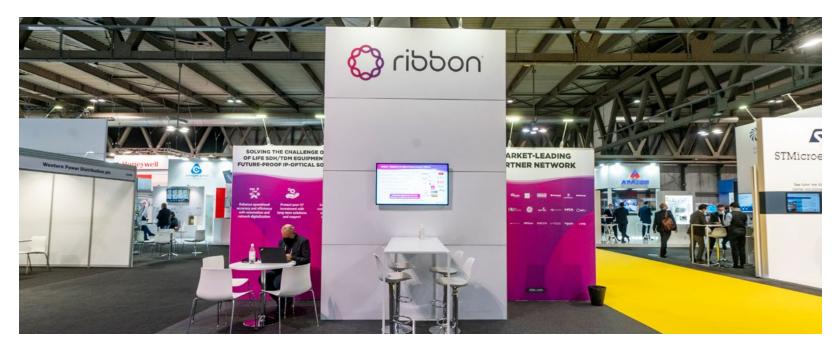

#### **EXHIBITION STAND C**

Front Stand C, 3-sides open, comprised of 2.5 meter high walls covered with foil in one of our **standard colours.** The 2.5 meter wide 4.0 meter high white eye catcher has your logo and an integrated **43" LED Display.** Image branding is promoted through two full colour prints (each print: 2m wide x 2.5m high).

# PREMIUM STAND C

Corner Stand B comprised of 2.5 meter high walls covered with foil in one of our standard colours. The 2.5 meter wide 4.0 meter high white eye catcher has your logo (1M  $\times$  2.5M) and an integrated **43" LED Display**. Image branding is promoted through two full colour prints (2.0 meter wide  $\times$  2.5 meter high).