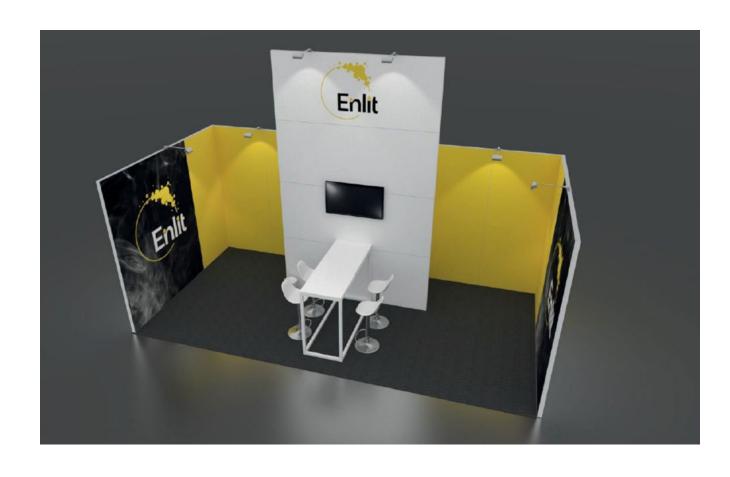

# **PREMIUM STAND A**

Aisle Stand A comprises of 2.5 meter high walls covered with foil in one of our standard colours. The 2.5 meter wide and 4.0 meter high white eye catcher with your logo (1M  $\times$  2.5M) and an integrated **43" LED Display**. Image branding is promoted through two full colour prints (2.0 meter wide  $\times$  2.5 meter high).

#### **FURNITURE:**

- 1x white high table
- 4 x white stools
- 1x waste bin

- 2x shelves in storage area
- 1x coat hooks in storage area

#### **Mains and Power**

- 8 x LED spotlights on extension arms
- 1x Double socket outlet
- 1x socket for the flat screen
- 1kW Mains electrical connection
- Lockable Storage area 2m x 1m

# EXHIBITION LIGHTING AND MEASUREMENTS AS SHOWN IN FLOOR PLAN

Price Stand A per sqm: € 1060 Excluding 21% VAT