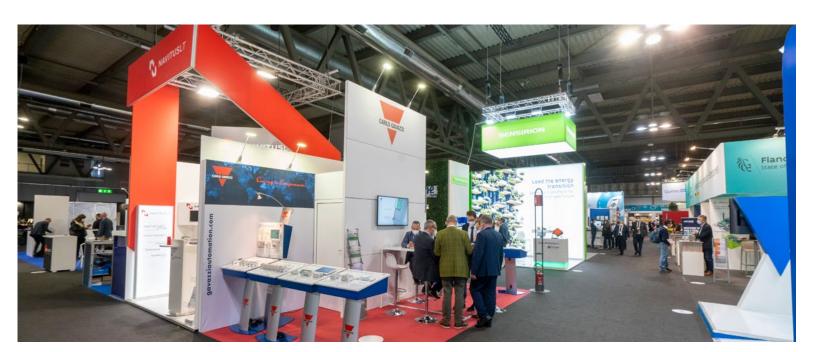

#### **EXHIBITION STAND B**

Corner Stand B comprised of 2.5 meter high walls covered with foil in one of our **standard colours.** The 2.5 meter wide 4.0 meter high white eye catcher has your logo and an integrated **43" LED Display.** Image branding is promoted through one full colour print 2m wide x 2.5m high.

# PREMIUM STAND B

Corner Stand B comprised of 2.5 meter high walls covered with foil in one of our standard colours. The 2.5 meter wide 4.0 meter high white eye catcher has your logo (1M  $\times$  2.5M) and an integrated **43" LED Display**. Image branding is promoted through a full colour print (2.0 meter wide  $\times$  2.5 meter high).