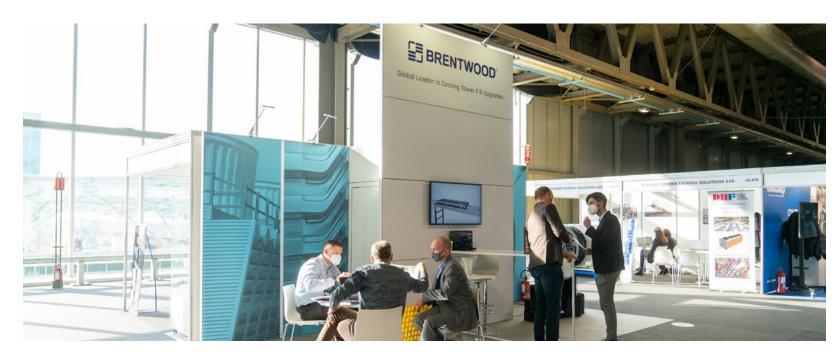

# **EXHIBITION STAND TYPE A: AISLE STAND**

Aisle Stand A comprises of 2.5 meter high walls covered with foil in one of our **standard colours.** The 2.5 meter wide and 4.0 meter high white eye catcher with your logo and an integrated **43" LED Display.** Image branding is promoted through two full colour prints (each print: 2m wide x 2.5m high).

# **PREMIUM STAND A**

Aisle Stand A comprises of 2.5 meter high walls covered with foil in one of our standard colours. The 2.5 meter wide and 4.0 meter high white eye catcher with your logo (1M  $\times$  2.5M) and an integrated **43" LED Display**. Image branding is promoted through two full colour prints (2.0 meter wide  $\times$  2.5 meter high).