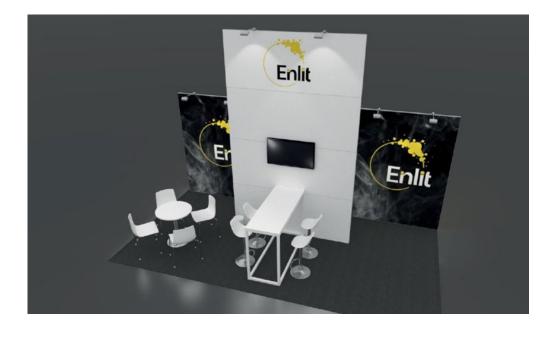

#### **EXHIBITION STAND C**

Front Stand C, 3-sides open, comprised of 2.5 meter high walls covered with foil in one of our **standard colours.** The 2.5 meter wide 4.0 meter high white eye catcher has your logo and an integrated **43" LED Display.** Image branding is promoted through two full colour prints (each print: 2m wide x 2.5m high).

# PREMIUM STAND C

Corner Stand B comprised of 2.5 meter high walls covered with foil in one of our standard colours. The 2.5 meter wide 4.0 meter high white eye catcher has your logo (1M  $\times$  2.5M) and an integrated **43" LED Display**. Image branding is promoted through two full colour prints (2.0 meter wide  $\times$  2.5 meter high).

#### **FURNITURE:**

- 1x white high table
- 4 x white stools
- 1x low round white table
- 4 x white chairs

- 2 x waste bins
- 2x shelves in storage area
- 1x coat hooks in storage
- area

#### **Mains and Power**

- 8 x LED spotlights on extension arms
- 1x double socket outlet
- 1x socket for the flat screen
- 1kW Mains electrical connection
- Lockable Storage area 2m x 1m

# EXHIBITION LIGHTING AND MEASUREMENTS AS SHOWN IN FLOOR PLAN

Price Stand C per sqm: € 1060 Excluding 21% VAT