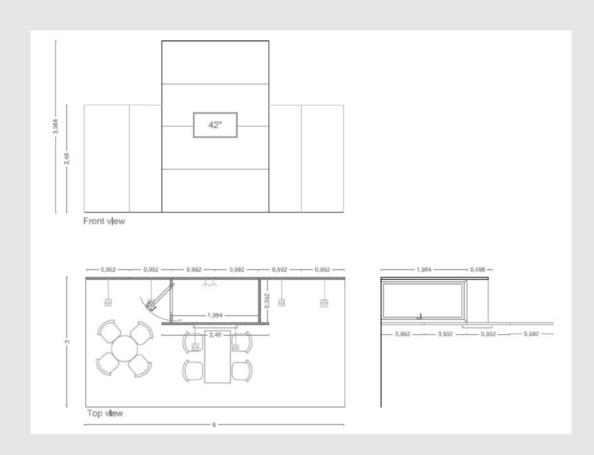

# EXHIBITION LIGHTING AND MEASUREMENTS AS SHOWN IN FLOOR PLAN

Price Stand A per sqm: € 1060 Excluding 21% VAT

# **PREMIUM STAND A**

Aisle Stand A comprises of 2.5 meter high walls covered with foil in one of our standard colours. The 2.5 meter wide and 4.0 meter high white eye catcher with your logo (1M  $\times$  2.5M) and an integrated **43" LED Display**. Image branding is promoted through two full colour prints (2.0 meter wide  $\times$  2.5 meter high).

#### **FURNITURE:**

- 1x white high table
- 4 x white stools
- 1x waste bin

- 2x shelves in storage area
- 1x coat hooks in storage area

#### **Mains and Power**

- 8 x LED spotlights on extension arms
- 1x Double socket outlet
- 1x socket for the flat screen
- 1kW Mains electrical connection
- Lockable Storage area 2m x 1m