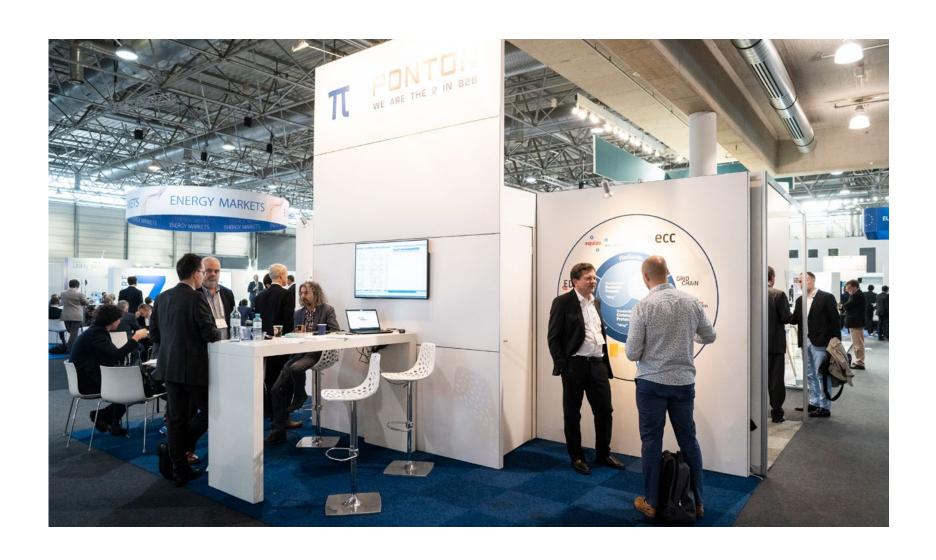

#### **EXHIBITION STAND B**

Corner Stand B comprised of 2.5 meter high walls covered with foil in one of our **standard colours.** The 2.5 meter wide 4.0 meter high white eye catcher has your logo and an integrated **43" LED Display.** Image branding is promoted through one full colour print 2m wide x 2.5m high.