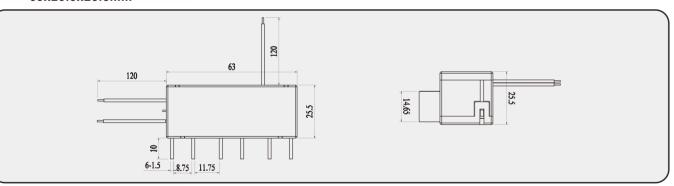

# BDJ016-100A-012-3X product description

63x25.5x25.5mm

## **Contact DATA**

- Contact Arrangement: 3 Form B
- Contact Capacity: 100A /250VAC
- Impact Current: In accordance with IEC62055-31 UC3 standard
- Max Switching Voltage: 440VAC

### **Coil DATA**

- Rated Voltage: 12VDC
- Rated Power Consumption: 2.5W±10%
- Relay Coil Resistance:  $80 \pm 10\%$

## Length 63mm only!