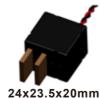

# BDJ018-100A-009 product description

23.5x22x20mm

#### **Contact DATA**

- Contact Arrangement: 1 Form B
- Contact Capacity: 100A /250VAC
- Impact Current: In accordance with IEC62055-31 UC3 standard
- Max Switching Voltage: 440VAC

### **Coil DATA**

- Rated Voltage: 9VDC
- $\bullet$  Rated Power Consumption:  $1.5W \pm 10\%$
- Relay Coil Resistance:  $130 \pm 10\%$

## Cost effective 100A!