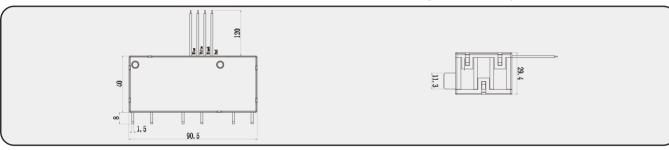

# 35.5X35X17mm

#### **Contact DATA**

- Contact Arrangement: 1 Form B
- Contact Capacity: 90A /250VAC
- Impact Current: In accordance with IEC62055-31 UC3 standard
- Max Switching Voltage: 440VAC

#### Coil DATA

- Rated Voltage: 9VDC
- Rated Power Consumption: 1.5W±10%
- Relay Coil Resistance: 19Ω ±10%



# BDJ007-100A-012-3X product description



## **Contact DATA**

- Contact Arrangement : 3 Form B
- Contact Capacity: 100A /250VAC
- Impact Current: In accordance with IEC62055-31 UC3 standard
- Max Switching Voltage: 440VAC
- Immune to strong magnetic field: 500mili-tesla (Working well,

latching well by over 500militesla magnets when 6 faces of the meters were interfered)

#### **Coil DATA**

- Rated Voltage: 12VDC
- Rated Power Consumption: 2.5W±10%
- Relay Coil Resistance: 8Ω ±10%



#### About us

Based in Shenzhen, China, Bolta Electric (Shenzhen) Co., Ltd, is a company focus on R&D of Latching Relay as well as production and sales of high-tech electronics components.

### Intellectual Patent

Bolta has lots of valid patents which were approved SIPO in the motor driven latching relay.(INVENTION PATENT 201110118585.3, PATENT OF UTILITY MODELS ZL201120144564.4, ZL201120313634.4, ZL201120335145.9, 201220106558.4, 201420538068.0, 201520123933.X CN201721736674.3 CN201820565101.7 ZL201820994076.4 PCT/CN2018/094757

#### Characteristics

• Insulation resistance: 1000MΩ (at 500VDC)

Between open Contact 2000VAC 1min Between Coil &Contact 4000VAC 1min Dielectric strength:

 Operate time: 100ms max Release time:

10Hz to 55Hz 1.5mm DA Vibration resistance:

• Humidity: 5%~90