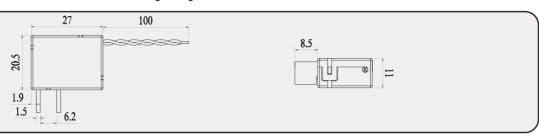

100ms

200ms

20VDC

• Rated Width of Input Pulse: • Max Width of Input Pulse: • Max. Allowable Voltage:

Construction Dust protected





# Bolta Electric (Shenzhen) Co., Ltd.

Tel: (+86)139 0298 5864 (+86)755-86599558

E-mail: 1582061205@gg.com Web: www.berelay.com

Address: 6F, Bldg Huaxing, Dongfang Science and Technology Park,Qiaoshen Road,Nanshan District,

Shenzhen, Guangdong, China Zip code: 518053

# BDJ015-60A-009 product description



27x20.5x11mm

### **Contact DATA**

- Contact Arrangement: 1 Form B
- Contact Capacity: 60A /250VAC
- Impact Current: In accordance with IEC62055-31 UC2 standard
- Max Switching Voltage: 440VAC

### **Coil DATA**

- Rated Voltage: 9VDC
- Rated Power Consumption: 1.3W±10%
- Relay Coil DATA Resistance:  $15\Omega \pm 10\%$

## Thickness 11mm only!



# BDJ016-100A-012-3X product description



63x25.5x25.5mm

## **Contact DATA**

- Contact Arrangement: 3 Form B
- Contact Capacity: 100A /250VAC
- Impact Current: In accordance with IEC62055-31 UC3 standard
- Max Switching Voltage: 440VAC

### **Coil DATA**

- Rated Voltage: 12VDC
- Rated Power Consumption: 2.5W±10%
- Relay Coil Resistance:  $80 \pm 10\%$

## Length 63mm only!



# BDJ018-100A-009 product description



23.5x22x20mm

#### **Contact DATA**

- Contact Arrangement: 1 Form B
- Contact Capacity: 100A /250VAC
- Impact Current: In accordance with IEC62055-31 UC3 standard
- Max Switching Voltage: 440VAC

### **Coil DATA**

- Rated Voltage: 9VDC
- $\bullet$  Rated Power Consumption:  $1.5W \pm 10\%$
- Relay Coil Resistance:  $130 \pm 10\%$

## Cost effective 100A!



# BDJ009-90