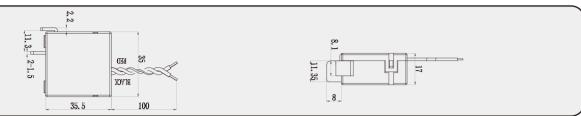

# BDJ005-90A-009 product description



## 35.5X35X17mm

#### **Contact DATA**

- Contact Arrangement: 1 Form B
- Contact Capacity: 90A /250VAC
- Impact Current: In accordance with IEC62055-31 UC3 standard
- Max Switching Voltage: 440VAC

#### Coil DATA

- Rated Voltage: 9VDC
- Rated Power Consumption: 1.5W±10%
- Relay Coil Resistance: 19Ω ±10%



# BDJ007-100A-012-3X product description



## **Contact DATA**

- Contact Arrangement : 3 Form B
- Contact Capacity: 100A /250VAC
- Impact Current: In accordance with IEC62055-31 UC3 standard
- Max Switching Voltage: 440VAC
- Immune to strong magnetic field: 500mili-tesla (Working well,

latching well by over 500militesla magnets when 6 faces of the meters were interfered)

#### **Coil DATA**

- Rated Voltage: 12VDC
- Rated Power Consumption: 2.5W±10%
- Relay Coil Resistance: 8Ω ±10%



#### About us

Based in Shenzhen, China, Bolta Electric (Shenzhen) Co., Ltd, is a company focus on R&D of Latching Relay as well as production and sales of high-tech electronics components.

### Intellectual Patent

Bolta has lots of valid patents which were approved SIPO in the motor driven latching rel