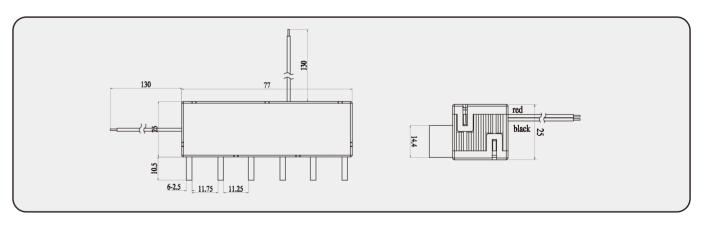

# BDJ010-120A-012-3X product description

77x25x25mm

## **Contact DATA**

- Contact Arrangement: 3 Form B
- Contact Capacity: 120A /250VAC
- Impact Current: In accordance with IEC62055-31 UC3 standard
- Max Switching Voltage: 440VAC

### **Coil DATA**

- Rated Voltage: 12VDC
- Rated Power Consumption: 2.5W±10%
- Relay Coil Resistance: 8Ω±10%

TÜV NO.: AK 50521292 0001