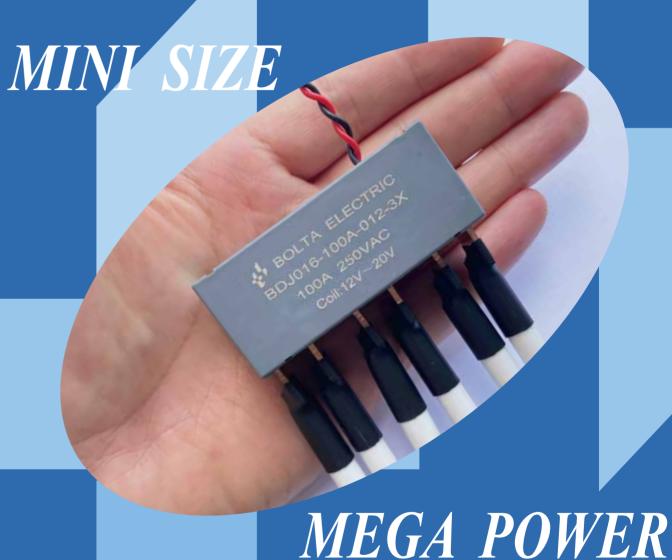

# BDJ016-100A-012-3X product description

63x25.5x25.5mm

## **Contact DATA**

- Contact Arrangement: 3 Form B
- Contact Capacity: 100A /250VAC
- Impact Current: In accordance with IEC62055-31 UC3 standard
- Max Switching Voltage: 440VAC

### **Coil DATA**

- Rated Voltage: 12VDC
- Rated Power Consumption: 2.5W±10%
- Relay Coil Resistance:  $80 \pm 10\%$

## Length 63mm only!