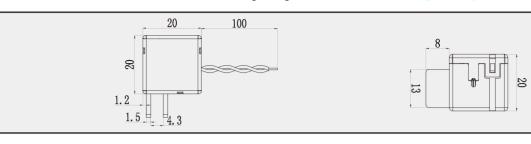

# BDJ018-100A-009 product description

23.5x22x20mm

#### **Contact DATA**

- Contact Arrangement: 1 Form B
- Contact Capacity: 100A /250VAC
- Impact Current: In accordance with IEC62055-31 UC3 standard
- Max Switching Voltage: 440VAC

### **Coil DATA**

- Rated Voltage: 9VDC
- $\bullet$  Rated Power Consumption:  $1.5W \pm 10\%$
- Relay Coil Resistance:  $130 \pm 10\%$

## Cost effective 100A!