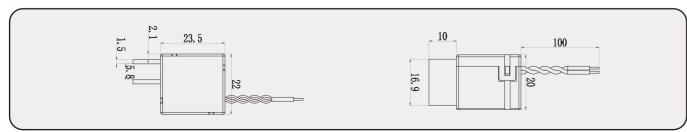

# BDJ018-100A-009 product description

23.5x22x20mm

#### **Contact DATA**

- Contact Arrangement: 1 Form B
- Contact Capacity: 100A /250VAC
- Impact Current: In accordance with IEC62055-31 UC3 standard
- Max Switching Voltage: 440VAC

### **Coil DATA**

- Rated Voltage: 9VDC
- $\bullet$  Rated Power Consumption:  $1.5W \pm 10\%$
- Relay Coil Resistance:  $130 \pm 10\%$

## Cost effective 100A!