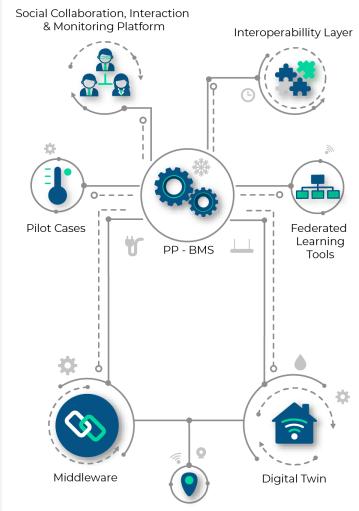

### PRECEPT Architecture

**Building Information Modeling** 

PRECEPT aims to enable the "smooth" and at almost zero operational costs transformation of conventional residential buildings into highly efficient and proactive ones reaching an ambitious goal of 15% cost savings yearly.