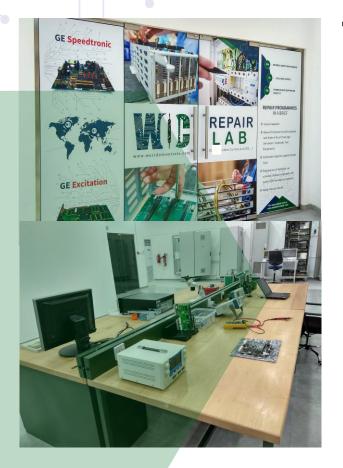

#### State of the art repair facility

WOC offers an array of services like Test & Repair of circuit boards / parts, troubleshooting of control systems / DCS

## **Test & Repair** Services

- ★ WOC has an in-house facility to Test, Repair and Certify control cards and parts used in Control Panels / PLC's / DCS / Drives etc.
- ★ WOC's Repair facility is equipped with quality test equipment's, Test Jigs, energised panels and experienced engineers / technicians from the industry with years of experience in Testing & Troubleshooting of all kinds of industrial circuit boards.
- ★ WOC backs up all test & repair with a 06 12 month warranty which is at par or even more than the industry