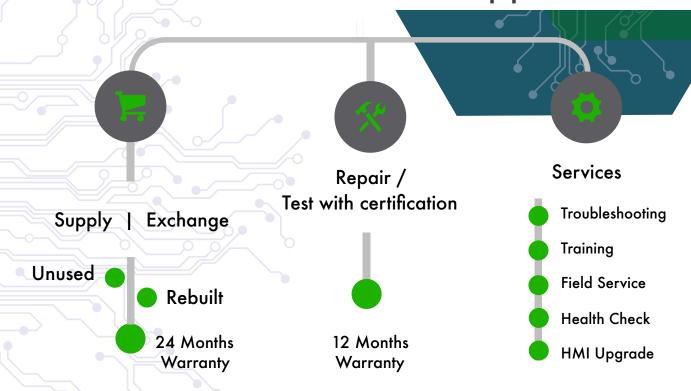

## **WOC Asset** Recovery

- ★ WOC acquires control systems and surplus parts that users wish to discard.
- ★ WOC is open to buy back of all control systems manufactured by major OEMs but the preference list is updated once in every three months

WOC supported 169 power plants directly worldwide

www.worldofcontrols.com

- Ability to support end users who need parts to keep their obsolete panels operational
- WOC also stocks and supplies parts for running models

## **Test & Repair** Services

- ★ WOC has an in-house facility to Test, Repair and Certify control cards and parts used in Control Panels / PLC's / DCS / Drives etc.
- ★ WOC's Repair facility is equipped with quality test equipment's, Test Jigs, energised panels and experienced engineers / technicians from the industry with years of experience in Testing & Troubleshooting of all kinds of industrial circuit boards.
- ★ WOC backs up all test & repair with a 06 12 month warranty which is at par or even more than the industry