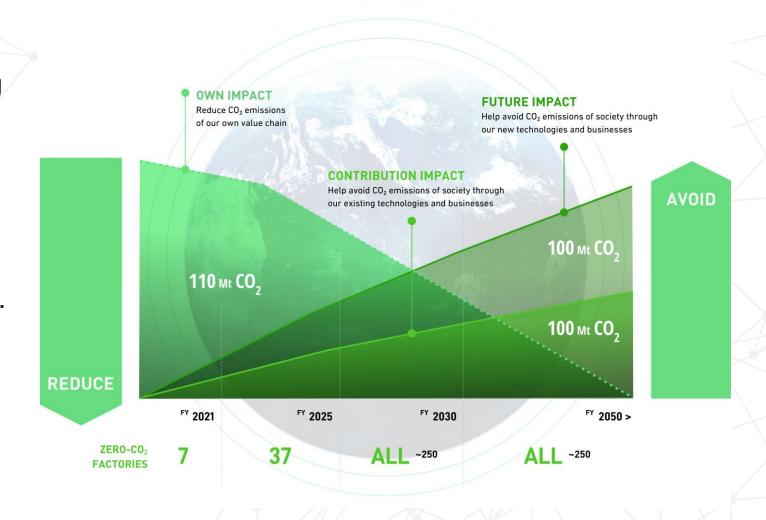

### **Panasonic GREEN IMPACT**

We have set ourselves ambitious targets in our commitment to reducing CO<sub>2</sub> emissions deriving from our business operations and value chain.

This includes converting all of our approximately 250 factories into net-zero factories by 2030 and achieve net-zero CO2 emissions across our entire value chain by 2050.

In addition, our goal is to help avoid society's emissions, totaling over 300 million tons of CO<sub>2</sub> emissions yearly by 2050.