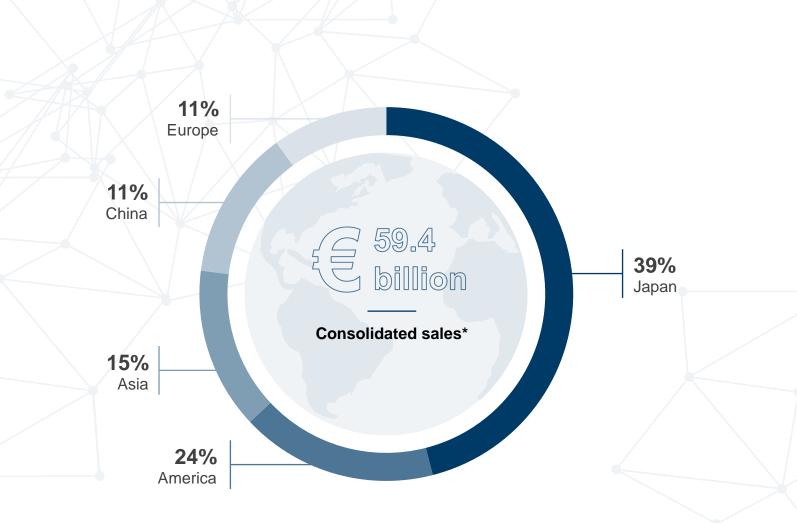

### Sales worldwide

Panasonic is one of the world's leading electronic manufacturers with a century of experience.

233,391 employees work for Panasonic globally.

\*Consolidated sales in FY 2022/2023 after elimination and adjustments based on average exchange rate: 1 € = 141 JPY