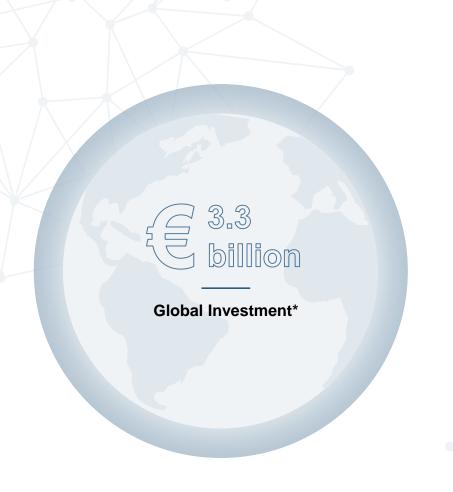

### **Global investment**

**5.6%** of their net sales in R&D.

Panasonic ranked 8th in Japan's Best Global Brands Ranking 2023 by Interbrand.

\*In FY 2022/2023 based on average exchange rate: 1 € = 141 JPY