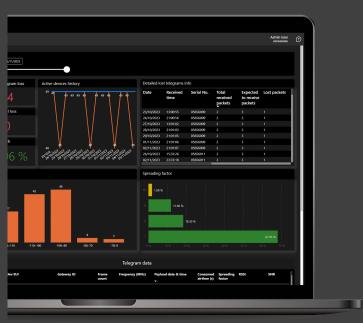

#### Effortlessly Analyze Lତ୍ତିRaW4N Data Telegram

Gain insights into the number of data telegram received, those intended for transfer, and any losses along the way.

### Analyze Network Strength Parameters

LoĝRa*WA*N°

Ensure your network is optimally planned. Explore the need for additional gateways to enhance your data coverage

This functionality supports proactive network monitoring, anticipating potential issues and ensuring stable network operation.