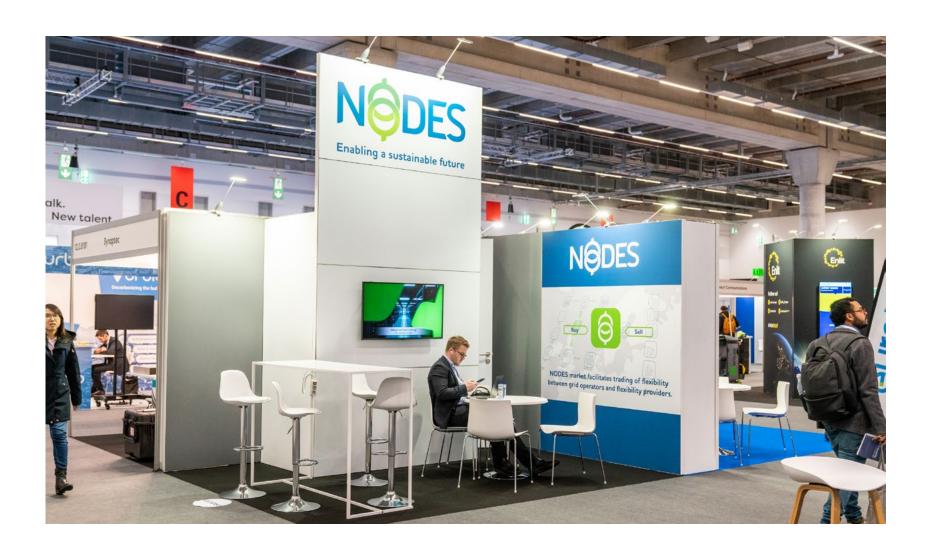

### **EXHIBITION STAND B**

Corner Stand B comprised of 2.5 meter high walls covered with foil in one of our **standard colours.** The 2.5 meter wide 4.0 meter high white eye catcher has your logo and an integrated **43" LED Display.** Image branding is promoted through one full colour print 2m wide x 2.5m high.

### PREMIUM STAND B

Corner Stand B comprised of 2.5 meter high walls covered with foil in one of our standard colours. The 2.5 meter wide 4.0 meter high white eye catcher has your logo (1M  $\times$  2.5M) and an integrated **43" LED Display**. Image branding is promoted through a full colour print (2.0 meter wide  $\times$  2.5 meter high).