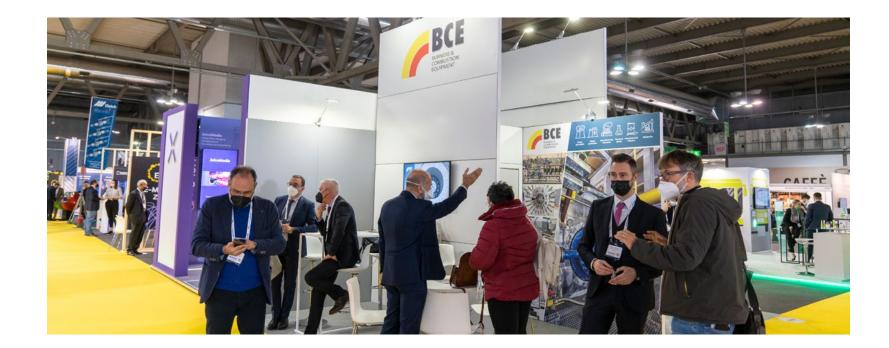

## Examples of Premium Stand design packages\*

## **EXHIBITION STAND TYPE A: AISLE STAND**

Aisle Stand A comprises of 2.5 meter high walls covered with foil in one of our **standard colours.** The 2.5 meter wide and 4.0 meter high white eye catcher with your logo and an integrated **43" LED Display.** Image branding is promoted through two full colour prints (each print: 2m wide x 2.5m high).