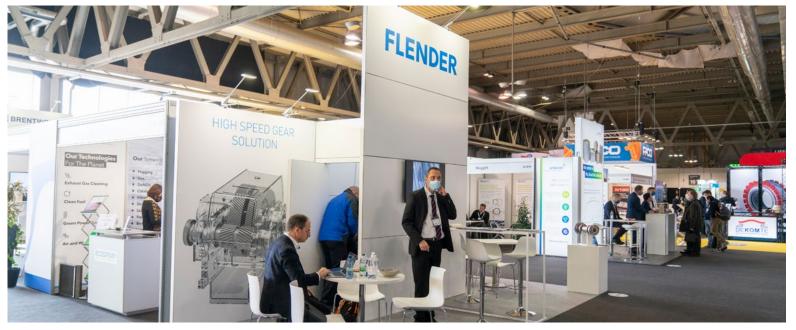

## Examples of Premium Stand design packages\*

### **EXHIBITION STAND B**

Corner Stand B comprised of 2.5 meter high walls covered with foil in one of our **standard colours.** The 2.5 meter wide 4.0 meter high white eye catcher has your logo and an integrated **43" LED Display.** Image branding is promoted through one full colour print 2m wide x 2.5m high.