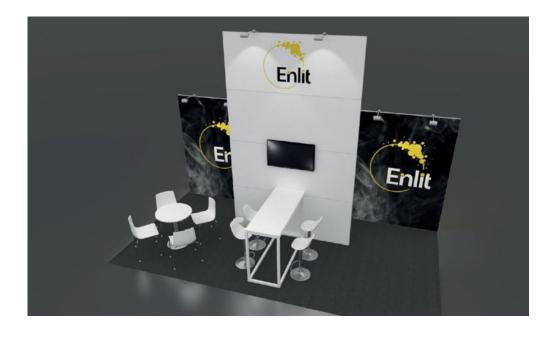

### **PREMIUM STAND A**

Aisle Stand A comprises of 2.5 meter high walls covered with foil in one of our standard colours. The 2.5 meter wide and 4.0 meter high white eye catcher with your logo (1M  $\times$  2.5M) and an integrated **43" LED Display**. Image branding is promoted through two full colour prints (2.0 meter wide  $\times$  2.5 meter high).

### **FURNITURE:**

- 1x white high table
- 4 x white stools
- 1x waste bin

- 2x shelves in storage area
- 1x coat hooks in storage area

### **ELECTRICAL EQUIPMENT:**

#### **Mains and Power**

- 8 x LED spotlights on extension arms
- 1x Double socket outlet
- 1x socket for the flat screen
- 1kW Mains electrical connection
- Lockable Storage area 2m x 1m

# EXHIBITION LIGHTING AND MEASUREMENTS AS SHOWN IN FLOOR PLAN

Price Stand A per sqm: € 1090 Excluding 21% VAT