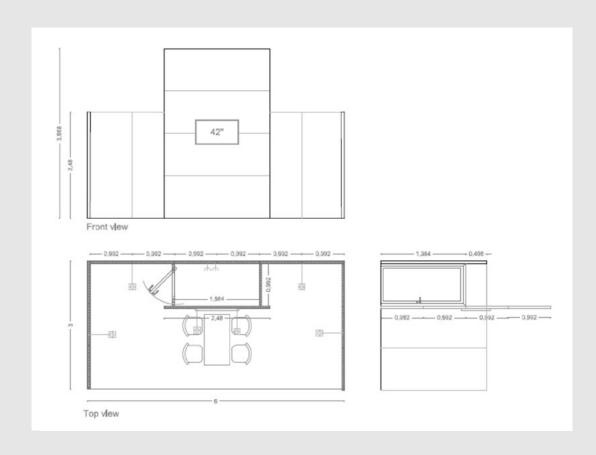

### **PREMIUM STAND A**

Aisle Stand A comprises of 2.5 meter high walls covered with foil in one of our standard colours. The 2.5 meter wide and 4.0 meter high white eye catcher with your logo (1M  $\times$  2.5M) and an integrated **43" LED Display**. Image branding is promoted through two full colour prints (2.0 meter wide  $\times$  2.5 meter high).

Options for wall and carpet tile colours can be found on the last page of this document

### **FURNITURE:**

- 1x white high table
- 4 x white stools
- 1x waste bin

- 2x shelves in storage area
- 1x coat hooks in storage area

#### **Mains and Power**

- 8 x LED spotlights on extension arms
- 1x Double socket outlet
- 1x socket for the flat screen
- 1kW Mains electrical connection
- Lockable Storage area 2m x 1m

# EXHIBITION LIGHTING AND MEASUREMENTS AS SHOWN IN FLOOR PLAN

Price Stand A per sqm: € 1090 Excluding 21% VAT