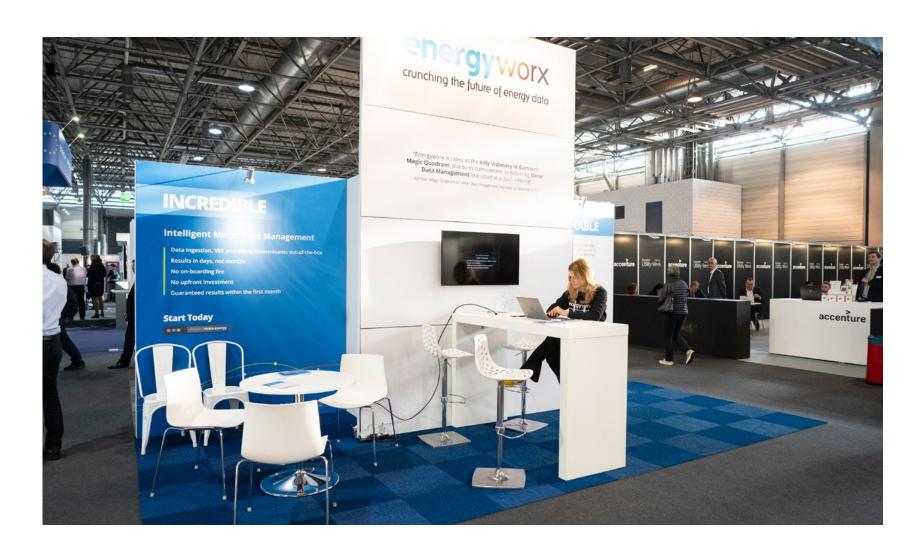

5 meter high walls covered with foil in one of our standard colours. The 2.5 meter wide 4.0 meter high white eye catcher has your logo (1M  $\times$  2.5M) and an integrated **43" LED Display**. Image branding is promoted through two full colour prints (2.0 meter wide  $\times$  2.5 meter high).

Options for wall and carpet tile colourscan be found on the last page of this document

#### **FURNITURE:**

- 1x white high table
- 4 x white stools
- 1 x low round white table
- 4 x white chairs

- 2 x waste bins
- 2x shelves in storage area
- 1x coat hooks in storage
  - area

### **ELECTRICAL EQUIPMENT:**

#### **Mains and Power**

- 8 x LED spotlights on extension arms
- 1x double socket outlet
- 1x socket for the flat screen
- 1kW Mains electrical connection
- Lockable Storage area 2m x 1m



# EXHIBITION LIGHTING AND MEASUREMENTS AS SHOWN IN FLOOR PLAN



Price Stand C per sqm: € 1090 Excluding 21% VAT

### Premium Stand