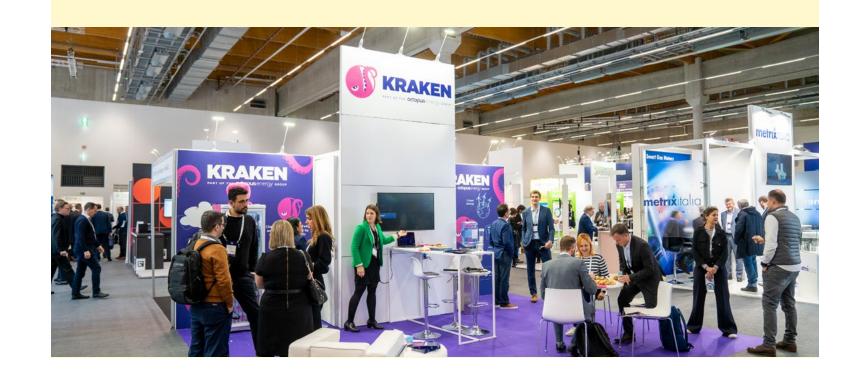

3-sides open, comprised of 2.5 meter high walls covered with foil in one of our **standard colours.** The 2.5 meter wide 4.0 meter high white eye catcher has your logo and an integrated **43" LED Display.** Image branding is promoted through two full colour prints (each print: 2m wide x 2.5m high).

## INCLUDED IN THE FULL SERVICE PACKAGES:

- Carpet in your preferred colour
- Deluxe shell scheme material
- Graphics\*
- Electrical equipment

- Stylish furniture
- Audio Visual equipment
- Delivery Cleaning
- Daily Stand Cleaning

#### Important:

\*The design of the graphics must be provided by yourself and submitted to Enlit Europe stand builder not later than 20th September 2024. Please be aware that in case of no receipt, the stand builder can't guarantee the delivery of the graphics.



### **Premium Exhibition Stands**

### **PREMIUM STAND A**



Aisle Stand A comprises of 2.5 meter high walls covered with foil in one of our standard colours. The 2.5 meter wide and 4.0 meter high white eye catcher with your logo (1M  $\times$  2.5M) and an integrated **43" LED Display**. Image branding is promoted through two full colour prints (2.0 meter wide  $\times$  2.5 meter high).

Options for wall and carpet tile colours can be found on the last page of this document

### **FURNITURE:**

- 1x white high table
- 4 x white stools
- 1x waste bin

- 2x shelves in storage area
- 1x coat hooks in storage area

### **ELECTRICAL EQUIPMENT:**

#### **Mains and Power**

- 8 x LED spotlights on extension arms
- 1x Double socket outlet
- 1x socket for the flat screen
- 1kW Mains electrical