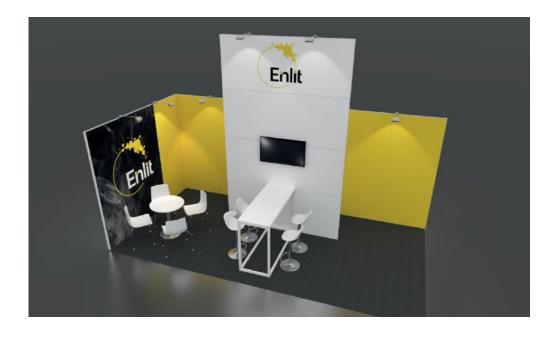

### PREMIUM STAND B

Corner Stand B comprised of 2.5 meter high walls covered with foil in one of our standard colours. The 2.5 meter wide 4.0 meter high white eye catcher has your logo (1M  $\times$  2.5M) and an integrated **43" LED Display**. Image branding is promoted through a full colour print (2.0 meter wide  $\times$  2.5 meter high).

### **FURNITURE:**

- 1x white high table
- 4 x white stools
- 1x low round white table
- 4 x white chairs

- 2 x waste bins
- 2x shelves in storage area
- 1x coat hooks in storage area

### **ELECTRICAL EQUIPMENT:**

#### **Mains and Power**

- 8 x LED spotlights on extension arms
- 1x double socket outlet
- 1x socket for the flat screen
- 1kW Mains electrical connection
- Lockable Storage area 2m x 1m

# EXHIBITION LIGHTING AND MEASUREMENTS AS SHOWN IN FLOOR PLAN

Price Stand B per sqm: € 1090 Excluding 21% VAT