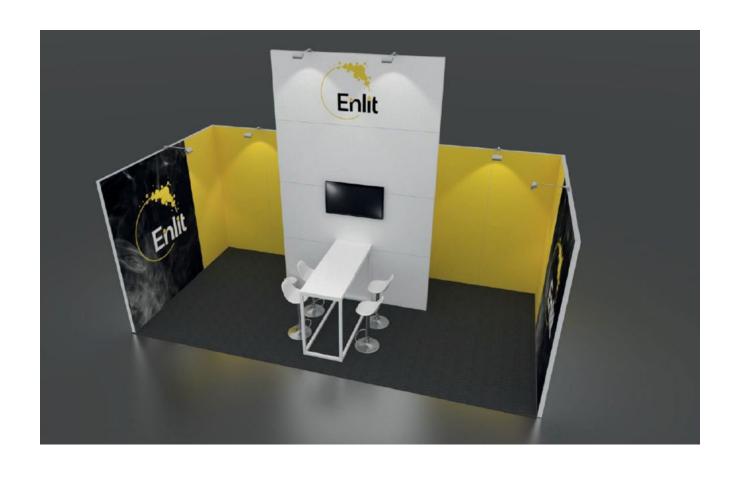

### PREMIUM STAND C

Corner Stand B comprised of 2.5 meter high walls covered with foil in one of our standard colours. The 2.5 meter wide 4.0 meter high white eye catcher has your logo (1M  $\times$  2.5M) and an integrated **43" LED Display**. Image branding is promoted through two full colour prints (2.0 meter wide  $\times$  2.5 meter high).

#### **FURNITURE:**

- 1x white high table
- 4 x white stools
- 1 x low round white table
- 4 x white chairs

- 2 x waste bins
- 2x shelves in storage area
- 1x coat hooks in storage
  - area

### **ELECTRICAL EQUIPMENT:**

#### **Mains and Power**

- 8 x LED spotlights on extension arms
- 1x double socket outlet
- 1x socket for the flat screen
- 1kW Mains electrical connection
- Lockable Storage area 2m x 1m

# EXHIBITION LIGHTING AND MEASUREMENTS AS SHOWN IN FLOOR PLAN

Price Stand C per sqm: € 1090 Excluding 21% VAT