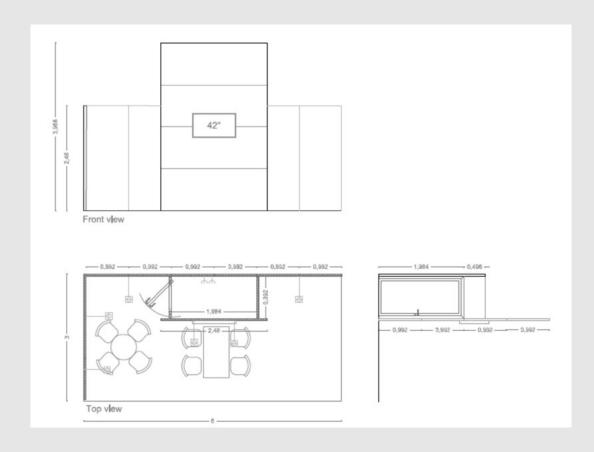

### PREMIUM STAND C

Corner Stand B comprised of 2.5 meter high walls covered with foil in one of our standard colours. The 2.5 meter wide 4.0 meter high white eye catcher has your logo (1M  $\times$  2.5M) and an integrated **43" LED Display**. Image branding is promoted through two full colour prints (2.0 meter wide  $\times$  2.5 meter high).

Options for wall and carpet tile colourscan be found on the last page of this document

#### **FURNITURE:**

- 1x white high table
- 4 x white stools
- 1 x low round white table
- 4 x white chairs

- 2 x waste bins
- 2x shelves in storage area
- 1x coat hooks in storage
  - area

### **ELECTRICAL EQUIPMENT:**

#### **Mains and Power**

- 8 x LED spotlights on extension arms
- 1x double socket outlet
- 1x socket for the flat screen
- 1kW Mains electrical connection
- Lockable Storage area 2m x 1m

# EXHIBITION LIGHTING AND MEASUREMENTS AS SHOWN IN FLOOR PLAN

Price Stand C per sqm: € 1090 Excluding 21% VAT