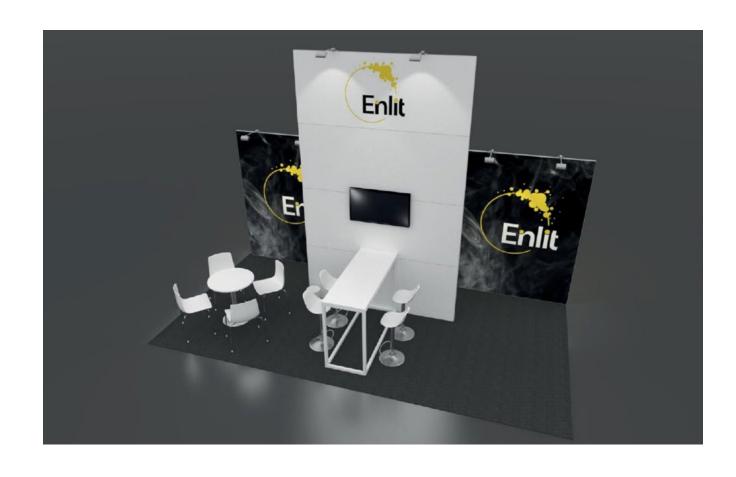

### **PREMIUM STAND A**

Aisle Stand A comprises of 2.5 meter high walls covered with foil in one of our standard colours. The 2.5 meter wide and 4.0 meter high white eye catcher with your logo (1M  $\times$  2.5M) and an integrated **43" LED Display**. Image branding is promoted through two full colour prints (2.0 meter wide  $\times$  2.5 meter high).

### **FURNITURE:**

- 1x white high table
- 4 x white stools
- 1x waste bin

- 2x shelves in storage area
- 1x coat hooks in storage area

#### **Mains and Power**

- 8 x LED spotlights on extension arms
- 1x Double socket outlet
- 1x socket for the flat screen
- 1kW Mains electrical connection
- Lockable Storage area 2m x 1m

# EXHIBITION LIGHTING AND MEASUREMENTS AS SHOWN IN FLOOR PLAN

Price Stand A per sqm: € 1090 Excluding 21% VAT