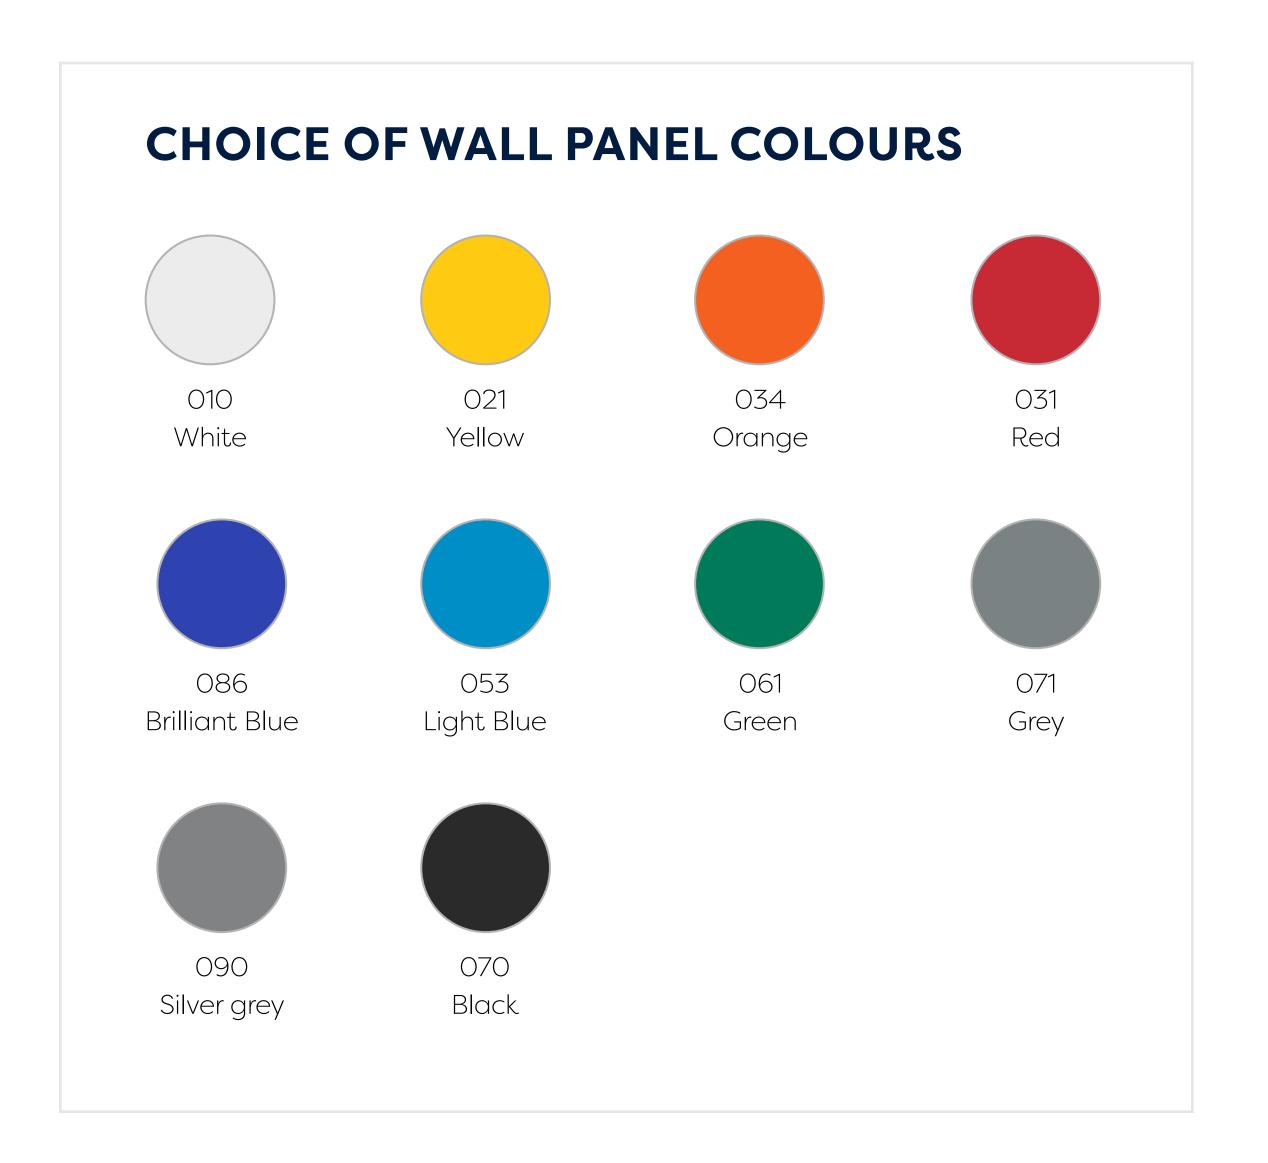

Options for wall and carpet tile colours can be found on the last page of this document

Options for wall and carpet tile colourscan be found on the last page of this document