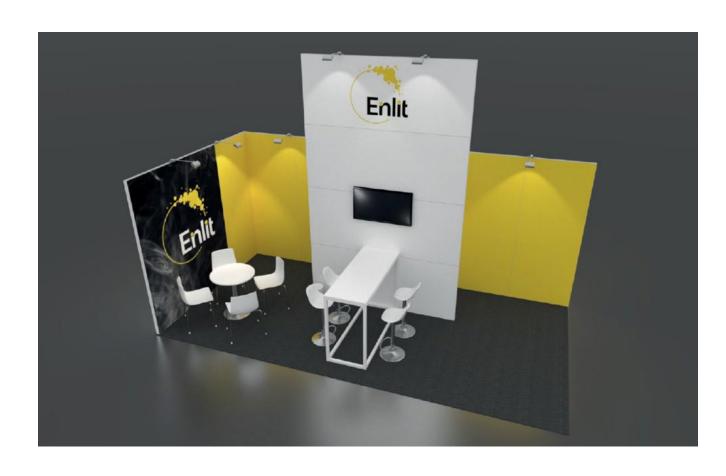

### **EXHIBITION STAND B**

Corner Stand B comprised of 2.5 meter high walls covered with foil in one of our **standard colours.** The 2.5 meter wide 4.0 meter high white eye catcher has your logo and an integrated **43" LED Display.** Image branding is promoted through one full colour print 2m wide x 2.5m high.

### PREMIUM STAND B

Corner Stand B comprised of 2.5 meter high walls covered with foil in one of our standard colours. The 2.5 meter wide 4.0 meter high white eye catcher has your logo (1M  $\times$  2.5M) and an integrated **43" LED Display**. Image branding is promoted through a full colour print (2.0 meter wide  $\times$  2.5 meter high).