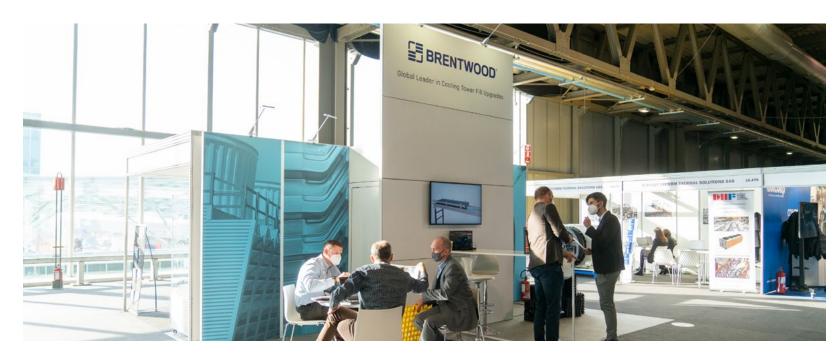

## Examples of Premium Stand design packages\*

### **EXHIBITION STAND C**

Front Stand C, 3-sides open, comprised of 2.5 meter high walls covered with foil in one of our **standard colours.** The 2.5 meter wide 4.0 meter high white eye catcher has your logo and an integrated **43" LED Display.** Image branding is promoted through two full colour prints (each print: 2m wide x 2.5m high).