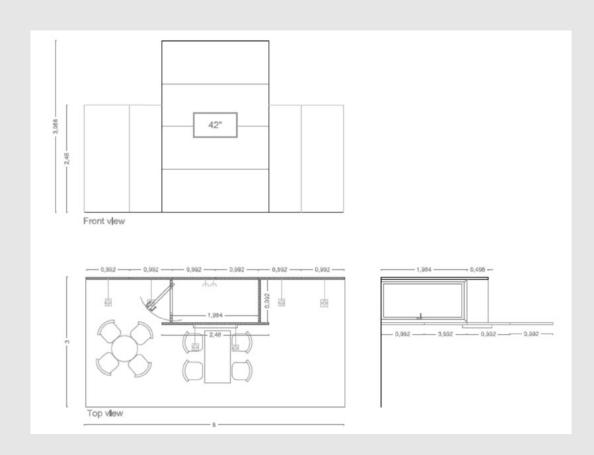

### PREMIUM STAND C

Corner Stand B comprised of 2.5 meter high walls covered with foil in one of our standard colours. The 2.5 meter wide 4.0 meter high white eye catcher has your logo (1M  $\times$  2.5M) and an integrated **43" LED Display**. Image branding is promoted through two full colour prints (2.0 meter wide  $\times$  2.5 meter high).

Options for wall and carpet tile colourscan be found on the last page of this document

#### **FURNITURE:**

- 1x white high table
- 4 x white stools
- 1 x low round white table
- 4 x white chairs

- 2 x waste bins
- 2x shelves in storage area
- 1x coat hooks in storage
  - area

### **ELECTRICAL EQUIPMENT:**

#### **Mains and Power**

- 8 x LED spotlights on extension arms
- 1x double socket outlet
- 1x socket for the flat screen
- 1kW Mains electrical connection
- Lockable Storage area 2m x 1m

# EXHIBITION LIGHTING AND MEASUREMENTS AS SHOWN IN FLOOR PLAN

Price Stand C per sqm: € 1090 Excluding 21% VAT