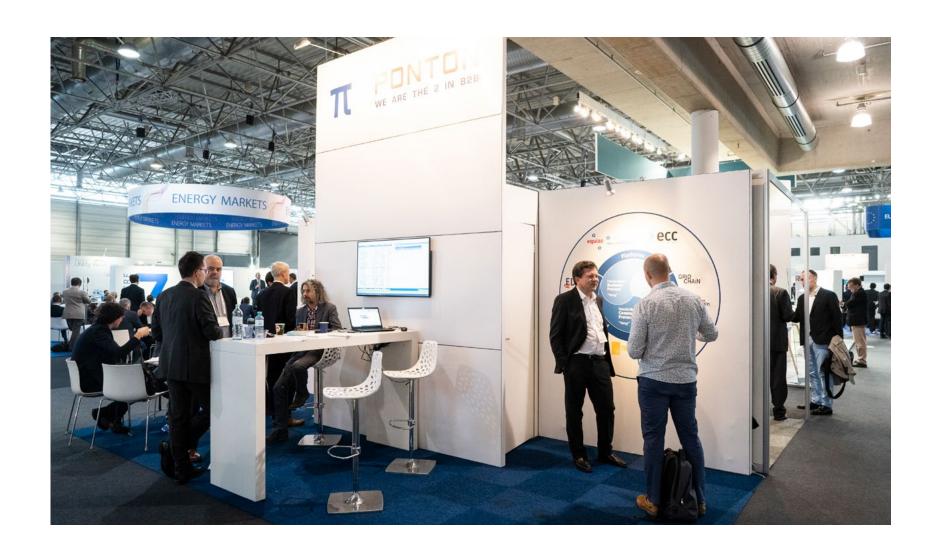

## **EXHIBITION STAND TYPE A: AISLE STAND**

Aisle Stand A comprises of 2.5 meter high walls covered with foil in one of our **standard colours.** The 2.5 meter wide and 4.0 meter high white eye catcher with your logo and an integrated **43" LED Display.** Image branding is promoted through two full colour prints (each print: 2m wide x 2.5m high).

### **PREMIUM STAND A**

Aisle Stand A comprises of 2.5 meter high walls covered with foil in one of our standard colours. The 2.5 meter wide and 4.0 meter high white eye catcher with your logo (1M  $\times$  2.5M) and an integrated **43" LED Display**. Image branding is promoted through two full colour prints (2.0 meter wide  $\times$  2.5 meter high).