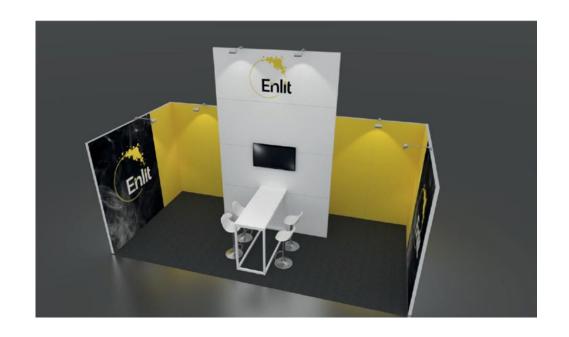

### **PREMIUM STAND A**

Aisle Stand A comprises of 2.5 meter high walls covered with foil in one of our standard colours. The 2.5 meter wide and 4.0 meter high white eye catcher with your logo (1M  $\times$  2.5M) and an integrated **43" LED Display**. Image branding is promoted through two full colour prints (2.0 meter wide  $\times$  2.5 meter high).

### **FURNITURE:**

- 1x white high table
- 4 x white stools
- 1x waste bin

- 2x shelves in storage area
- 1x coat hooks in storage area

### **ELECTRICAL EQUIPMENT:**

#### **Mains and Power**

- 8 x LED spotlights on extension arms
- 1x Double socket outlet
- 1x socket for the flat screen
- 1kW Mains electrical connection
- Lockable Storage area 2m x 1m

# EXHIBITION LIGHTING AND MEASUREMENTS AS SHOWN IN FLOOR PLAN

Price Stand A per sqm: € 1090 Excluding 21% VAT