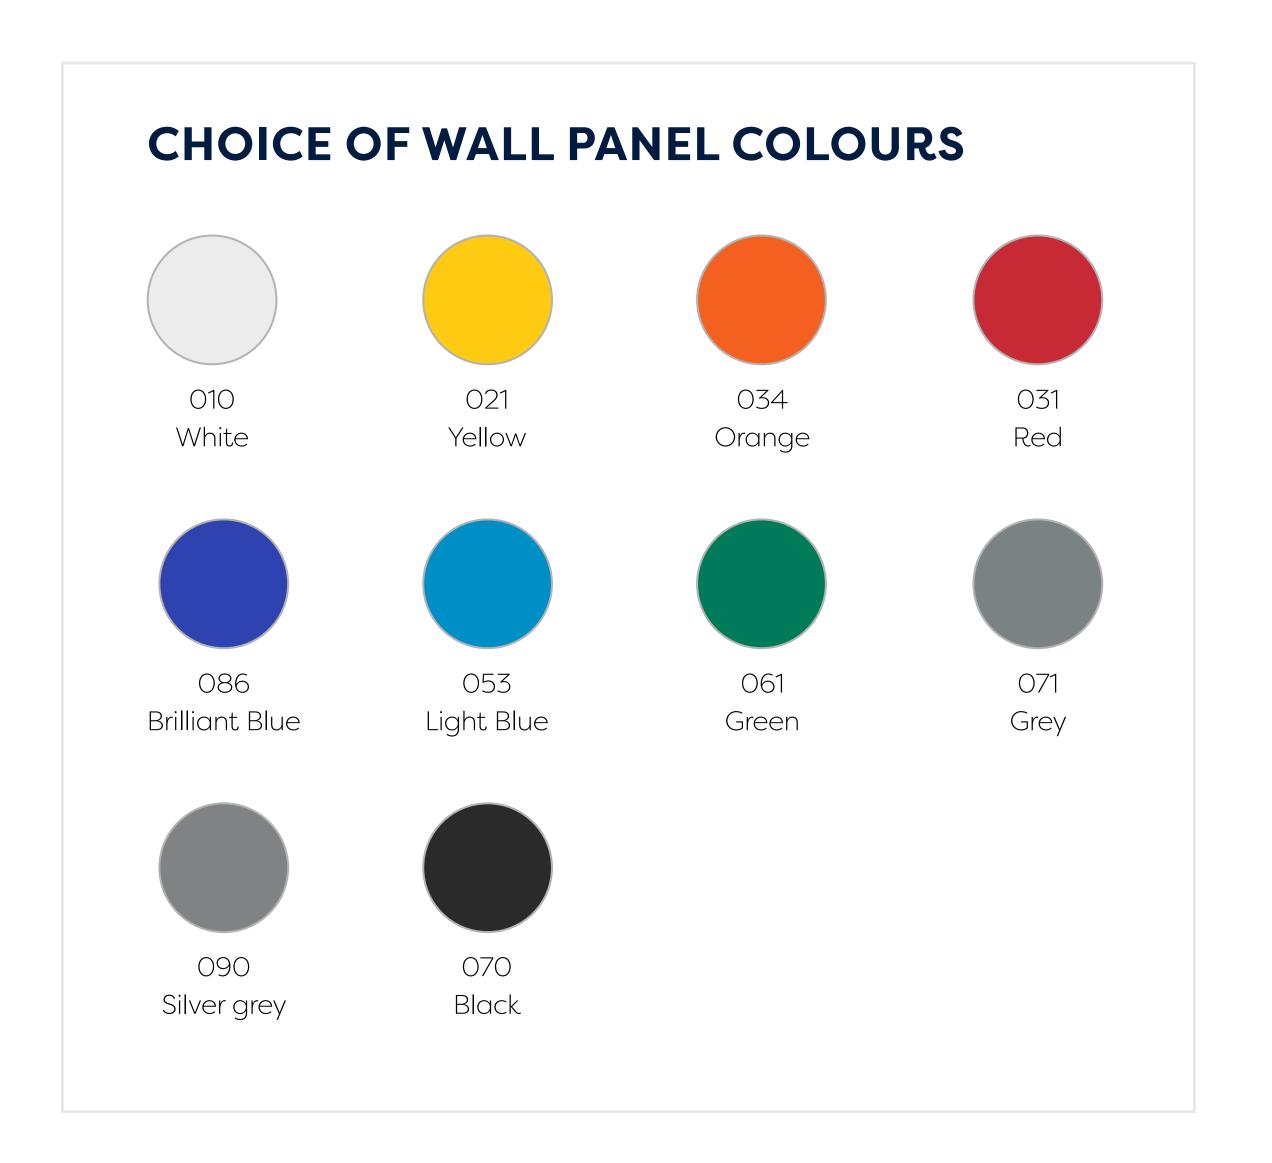

Options for wall and carpet tile colours can be found on the last page of this document

Options for wall and carpet tile colourscan be found on the last page of this document