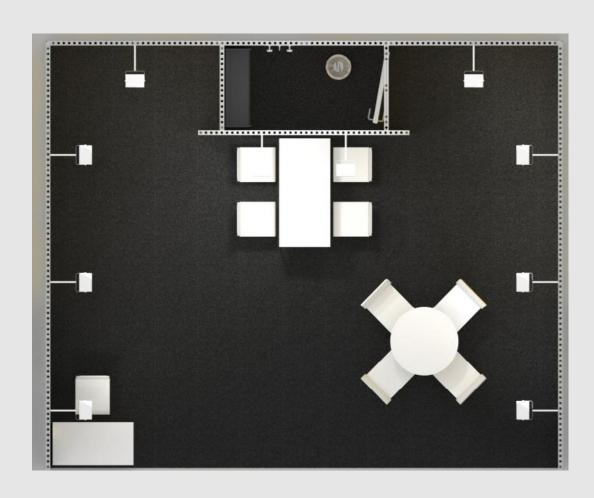

# EXHIBITION LIGHTING AND MEASUREMENTS AS SHOWN IN FLOOR PLAN

Price Stand A per sqm: € 1090 Excluding 21% VAT