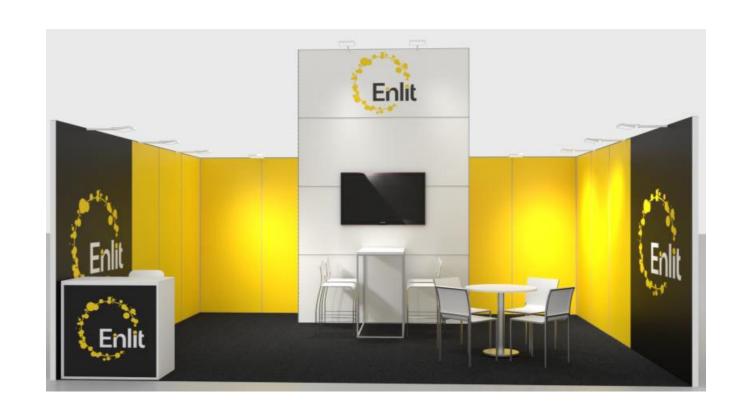

## **EXHIBITION STAND TYPE A: AISLE STAND**

Aisle Stand A comprises of 2.5 meter high walls covered with foil in one of our **standard colours.** The 2.5 meter wide and 4.0 meter high white eye catcher with your logo and an integrated **43" LED Display.** Image branding is promoted through two full colour prints (each print: 2m wide x 2.5m high).

## PREMIUM STAND A (up to 20sqm)

Aisle Stand A comprises of 2.5 meter high walls covered with foil in one of our standard colours. The 2.5 meter wide and 4.0 meter high white eye catcher with your logo (1M  $\times$  2.5M) and an integrated **43" LED Display**. Image branding is promoted through two full colour prints (2.0 meter wide  $\times$  2.5 meter high).