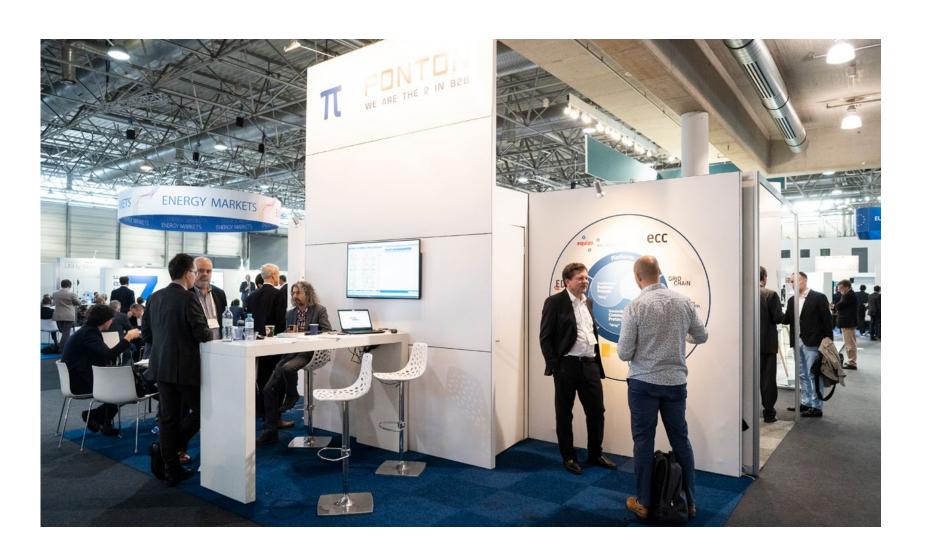

of 2.5 meter high walls covered with foil in one of our standard colours. The 2.5 meter wide and 4.0 meter high white eye catcher with your logo (1M  $\times$  2.5M) and an integrated **43" LED Display**. Image branding is promoted through two full colour prints (2.0 meter wide  $\times$  2.5 meter high).

Options for wall and carpet tile colours can be found on the last page of this document

#### **FURNITURE:**

- 1x white high table
- 4 x white stools
- 1x waste bin
- 2x shelves in storage area
- 1x coat hooks in storage area
- 1x reception desk with stool and front branding

#### **ELECTRICAL EQUIPMENT:**

#### **Mains and Power**

- 1 long arm LED spotlight
- 1x double socket outlet
- 1 x socket for the flat screen
- 3kW mains electrical connection
- Lockable Storage area
  2m x 1m



# EXHIBITION LIGHTING AND MEASUREMENTS AS SHOWN IN FLOOR PLAN



Price Stand A per sqm: € 1090 Excluding 21% VAT

### PREMIUM STAND A (over 30sqm)



Aisle Stand A comprises of 2.5 meter high walls covered with foil in one of our standard colours. The 2.5 meter wide and 4.0 meter high white eye catcher with your logo (1M  $\times$  2.5M) and an integrated **43" LED Display**. Image branding is promoted through two full colour prints (2.0 meter wide  $\times$  2.5 meter high).

Options for wall and carpet tile colours can be found on the last page of this document

#### **FURNITURE:**

- 1x white high table
- 4 x white stools
- 1x waste bin
- 2x shelves in storage area
- 1x coat hooks in storage area
- 1x reception desk with stool and front branding
- 1x white low round table with 4x whit