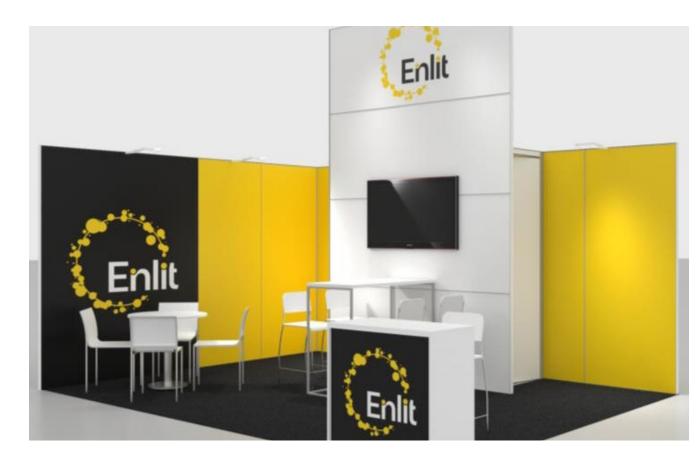

#### **EXHIBITION STAND B**

Corner Stand B comprised of 2.5 meter high walls covered with foil in one of our **standard colours.** The 2.5 meter wide 4.0 meter high white eye catcher has your logo and an integrated **43" LED Display.** Image branding is promoted through one full colour print 2m wide x 2.5m high.

## PREMIUM STAND B (up to 20sqm)

Corner Stand B comprised of 2.5 meter high walls covered with foil in one of our standard colours. The 2.5 meter wide 4.0 meter high white eye catcher has your logo (1M  $\times$  2.5M) and an integrated **43" LED Display**. Image branding is promoted through a full colour print (2.0 meter wide  $\times$  2.5 meter high).