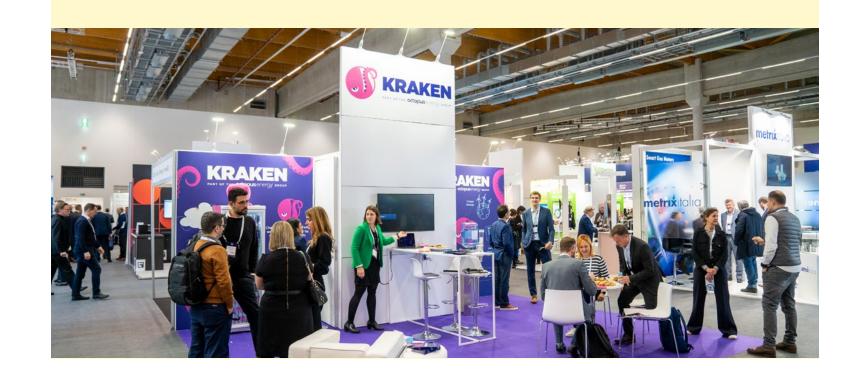

3-sides open, comprised of 2.5 meter high walls covered with foil in one of our **standard colours.** The 2.5 meter wide 4.0 meter high white eye catcher has your logo and an integrated **43" LED Display.** Image branding is promoted through two full colour prints (each print: 2m wide x 2.5m high).

## INCLUDED IN THE FULL SERVICE PACKAGES:

- Carpet in your preferred colour
- Deluxe shell scheme material
- Graphics\*
- Electrical equipment

- Stylish furniture
- Audio Visual equipment
- Delivery Cleaning
- Daily Stand Cleaning

#### Important:

\*The design of the graphics must be provided by yourself and submitted to Enlit Europe stand builder not later than 20th September 2024. Please be aware that in case of no receipt, the stand builder can't guarantee the delivery of the graphics.



## PREMIUM STAND A (up to 20sqm)



Aisle Stand A comprises of 2.5 meter high walls covered with foil in one of our standard colours. The 2.5 meter wide and 4.0 meter high white eye catcher with your logo (1M  $\times$  2.5M) and an integrated **43" LED Display**. Image branding is promoted through two full colour prints (2.0 meter wide  $\times$  2.5 meter high).

Options for wall and carpet tile colours can be found on the last page of this document

#### **FURNITURE:**

- 1x white high table
- 4 x white stools
- 1x waste bin

- 2x shelves in storage area
- 1x coat hooks in storage area

#### **ELECTRICAL EQUIPMENT:**

#### **Mains and Power**

- 1 long arm LED spotlight
- 1x double socket outlet
- 1 x socket for the flat screen
- 3kW mains electrical connection
- Lockable Storage area