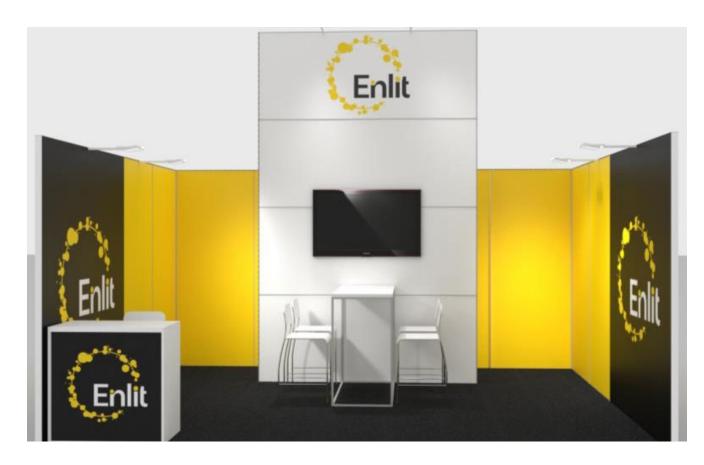

## Examples of Premium Stand design packages\*

## **EXHIBITION STAND TYPE A: AISLE STAND**

Aisle Stand A comprises of 2.5 meter high walls covered with foil in one of our **standard colours.** The 2.5 meter wide and 4.0 meter high white eye catcher with your logo and an integrated **43" LED Display.** Image branding is promoted through two full colour prints (each print: 2m wide x 2.5m high).