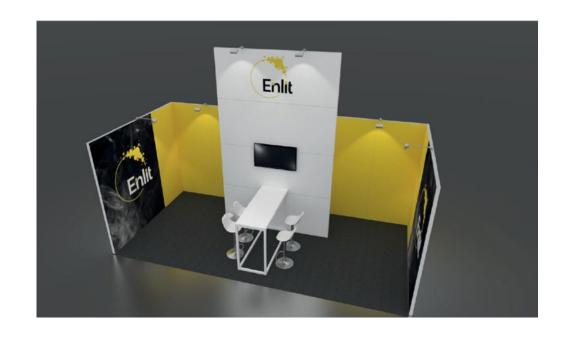

#### **EXHIBITION STAND C**

Front Stand C, 3-sides open, comprised of 2.5 meter high walls covered with foil in one of our **standard colours.** The 2.5 meter wide 4.0 meter high white eye catcher has your logo and an integrated **43" LED Display.** Image branding is promoted through two full colour prints (each print: 2m wide x 2.5m high).

## PREMIUM STAND C (up to 20sqm)

Corner Stand B comprised of 2.5 meter high walls covered with foil in one of our standard colours. The 2.5 meter wide 4.0 meter high white eye catcher has your logo ( $1M \times 2.5M$ ) and an integrated **43" LED Display**. Image branding is promoted through two full colour prints (2.0 meter wide  $\times$  2.5 meter high).