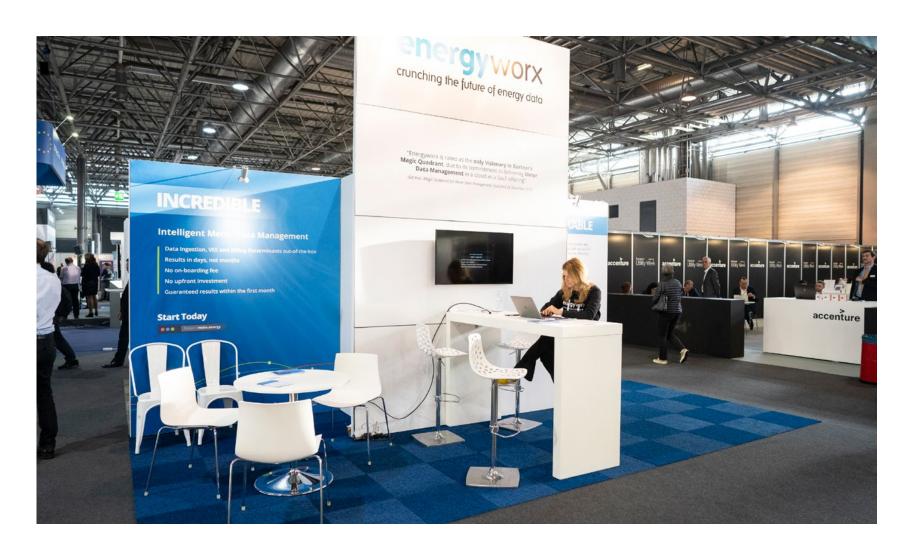

omprised of 2.5 meter high walls covered with foil in one of our standard colours. The 2.5 meter wide 4.0 meter high white eye catcher has your logo ( $1M \times 2.5M$ ) and an integrated **43" LED Display**. Image branding is promoted through two full colour prints (2.0 meter wide  $\times$  2.5 meter high).

Options for wall and carpet tile colourscan be found on the last page of this document

#### **FURNITURE:**

- 1x white high table
- 4 x white stools
- 1x low round white table
- 4 x white chairs

- 2 x waste bins
- 2x shelves in storage area
- 1x coat hooks in storage area

#### **ELECTRICAL EQUIPMENT:**

#### **Mains and Power**

- 1 long arm LED spotlight
- 1x double socket outlet
- 1x socket for the flat screen Lockable Storage area 2m
- 3kW mains electrical connection
  - x 1m



#### **EXHIBITION LIGHTING AND MEASUREMENTS AS SHOWN** IN FLOOR PLAN



Price Stand C per sqm: € 1090 **Excluding 21% VAT** 

## PREMIUM STAND C (over 20sqm to 30sqm)



Corner Stand B comprised of 2.5 meter high walls covered with foil in one of our standard colours. The 2.5 meter wide 4.0 meter high white eye catcher has your logo (1M  $\times$  2.5M) and an integrated **43" LED Display**. Image branding is promoted through two full colour prints (2.0 meter wide  $\times$  2.5 meter high).

Options for wall and carpet tile colourscan be found on the last page of this document

#### **FURNITURE:**

- 1x white high table
- 4 x white stools
- 1x low round white table
- 4 x white chairs
- 2 x waste bins

- 2x shelves in storage area
- 1x coat hooks in storage area
- 1x reception desk with