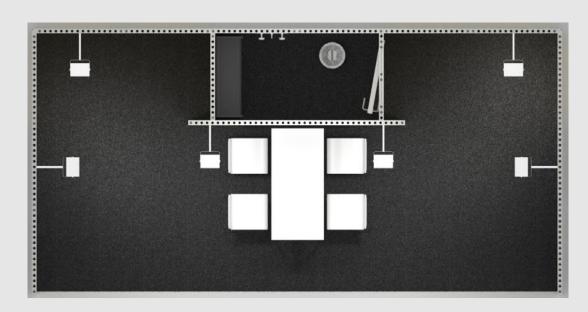

## PREMIUM STAND A (up to 20sqm)

Aisle Stand A comprises of 2.5 meter high walls covered with foil in one of our standard colours. The 2.5 meter wide and 4.0 meter high white eye catcher with your logo (1M  $\times$  2.5M) and an integrated **43" LED Display**. Image branding is promoted through two full colour prints (2.0 meter wide  $\times$  2.5 meter high).

Options for wall and carpet tile colours can be found on the last page of this document

#### **FURNITURE:**

- 1x white high table
- 4 x white stools
- 1x waste bin

- 2x shelves in storage area
- 1x coat hooks in storage area

#### **ELECTRICAL EQUIPMENT:**

#### **Mains and Power**

- 1 long arm LED spotlight
- 1x double socket outlet
- 1 x socket for the flat screen
- 3kW mains electrical connection
- Lockable Storage area 2m
  x 1m

# EXHIBITION LIGHTING AND MEASUREMENTS AS SHOWN IN FLOOR PLAN

Price Stand A per sqm: € 1090 Excluding 21% VAT