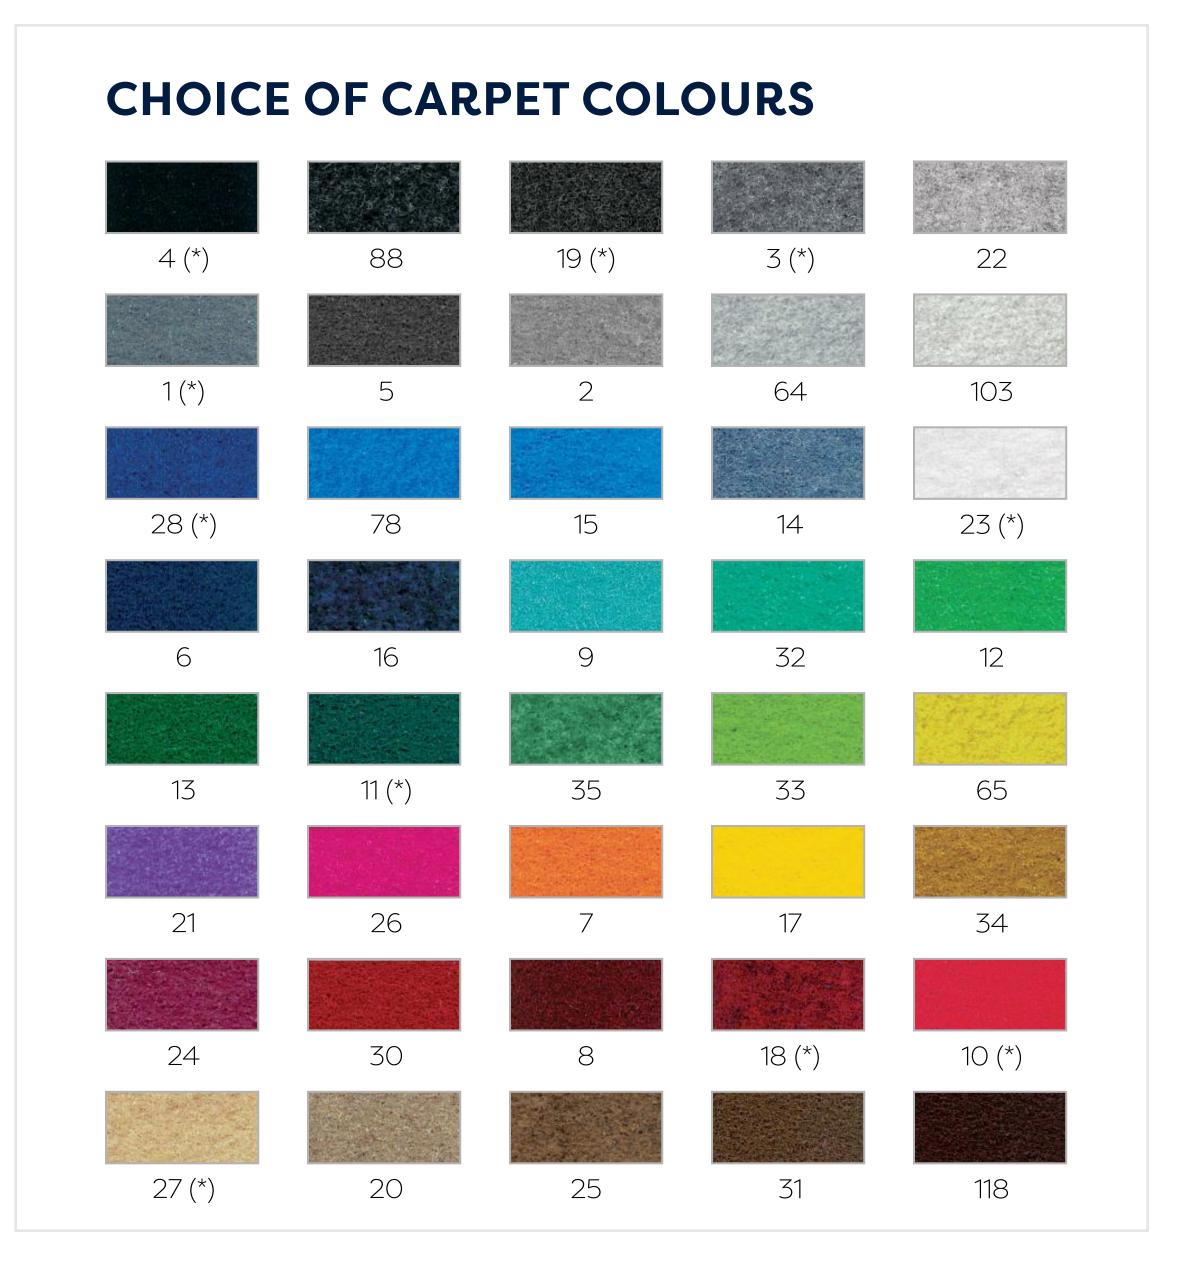

Options for wall and carpet tile colours can be found on the last page of this document

Options for wall and carpet tile colourscan be found on the last page of this document