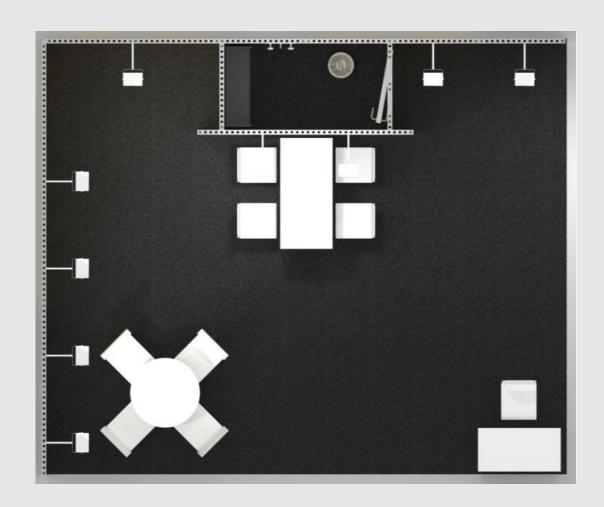

## PREMIUM STAND A (over 20sqm to 30sqm)

Aisle Stand A comprises of 2.5 meter high walls covered with foil in one of our standard colours. The 2.5 meter wide and 4.0 meter high white eye catcher with your logo (1M  $\times$  2.5M) and an integrated **43" LED Display**. Image branding is promoted through two full colour prints (2.0 meter wide  $\times$  2.5 meter high).

Options for wall and carpet tile colours can be found on the last page of this document

#### **FURNITURE:**

- 1x white high table
- 4 x white stools
- 1x waste bin
- 2x shelves in storage area
- 1x coat hooks in storage area
- 1x reception desk with stool and front branding

#### **ELECTRICAL EQUIPMENT:**

#### **Mains and Power**

- 1 long arm LED spotlight
- 1x double socket outlet
- 1 x socket for the flat screen
- 3kW mains electrical connection
- Lockable Storage area
  2m x 1m

# EXHIBITION LIGHTING AND MEASUREMENTS AS SHOWN IN FLOOR PLAN

Price Stand A per sqm: € 1090 Excluding 21% VAT