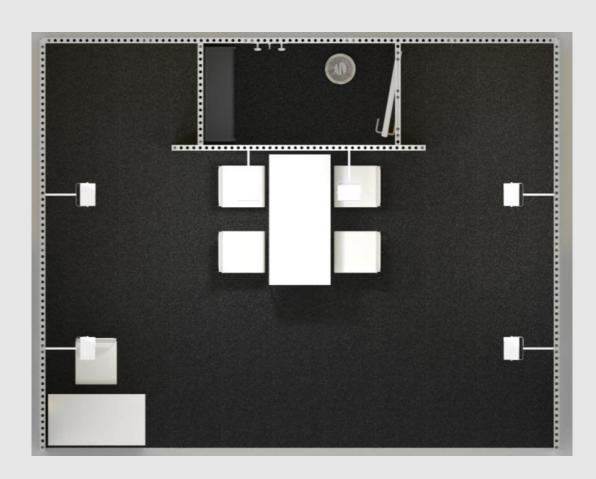

## PREMIUM STAND B (up to 20sqm)

Corner Stand B comprised of 2.5 meter high walls covered with foil in one of our standard colours. The 2.5 meter wide 4.0 meter high white eye catcher has your logo (1M  $\times$  2.5M) and an integrated **43" LED Display**. Image branding is promoted through a full colour print (2.0 meter wide  $\times$  2.5 meter high).

Options for wall and carpet tile colours can be found on the last page of this document

#### **FURNITURE:**

- 1x white high table
- 4 x white stools
- 1x low round white table
- 4 x white chairs

- 2 x waste bins
- 2x shelves in storage area
- 1x coat hooks in storage area

#### **ELECTRICAL EQUIPMENT:**

#### **Mains and Power**

- 1 long arm LED spotlight
- 1x double socket outlet
- 1x socket for the flat screen
- 3kW mains electrical connection
- Lockable Storage area 2m
  x 1m

# EXHIBITION LIGHTING AND MEASUREMENTS AS SHOWN IN FLOOR PLAN

Price Stand B per sqm: € 1090 Excluding 21% VAT