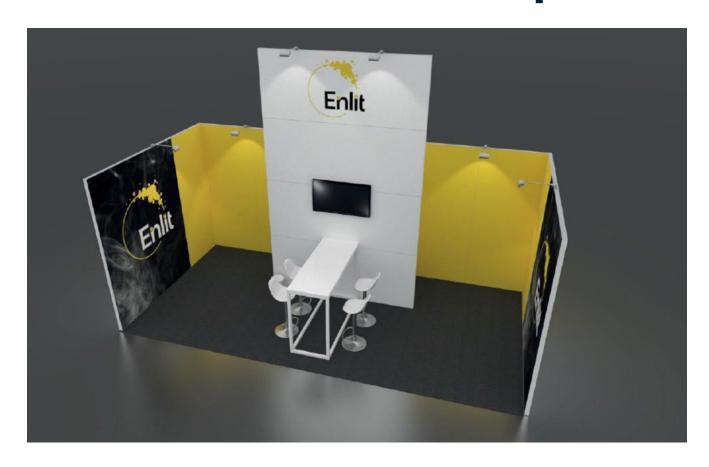

## **EXHIBITION STAND TYPE A: AISLE STAND**

Aisle Stand A comprises of 2.5 meter high walls covered with foil in one of our **standard colours.** The 2.5 meter wide and 4.0 meter high white eye catcher with your logo and an integrated **43" LED Display.** Image branding is promoted through two full colour prints (each print: 2m wide x 2.5m high).

## PREMIUM STAND A (up to 20sqm)

Aisle Stand A comprises of 2.5 meter high walls covered with foil in one of our standard colours. The 2.5 meter wide and 4.0 meter high white eye catcher with your logo (1M  $\times$  2.5M) and an integrated **43" LED Display**. Image branding is promoted through two full colour prints (2.0 meter wide  $\times$  2.5 meter high).