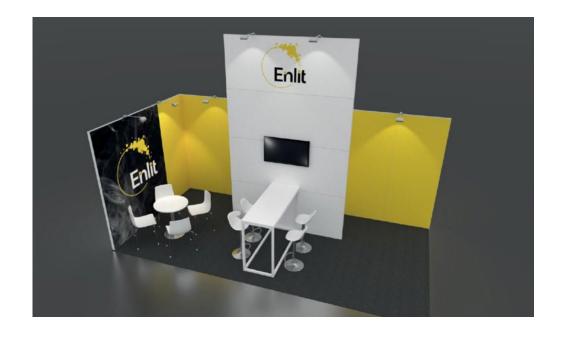

#### **EXHIBITION STAND C**

Front Stand C, 3-sides open, comprised of 2.5 meter high walls covered with foil in one of our **standard colours.** The 2.5 meter wide 4.0 meter high white eye catcher has your logo and an integrated **43" LED Display.** Image branding is promoted through two full colour prints (each print: 2m wide x 2.5m high).

## PREMIUM STAND C (up to 20sqm)

Corner Stand B comprised of 2.5 meter high walls covered with foil in one of our standard colours. The 2.5 meter wide 4.0 meter high white eye catcher has your logo ( $1M \times 2.5M$ ) and an integrated **43" LED Display**. Image branding is promoted through two full colour prints (2.0 meter wide  $\times$  2.5 meter high).