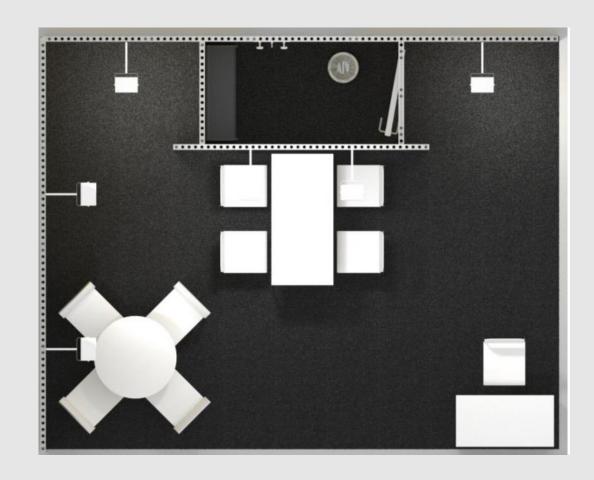

## PREMIUM STAND A (up to 20sqm)

Aisle Stand A comprises of 2.5 meter high walls covered with foil in one of our standard colours. The 2.5 meter wide and 4.0 meter high white eye catcher with your logo (1M  $\times$  2.5M) and an integrated **43" LED Display**. Image branding is promoted through two full colour prints (2.0 meter wide  $\times$  2.5 meter high).

Options for wall and carpet tile colours can be found on the last page of this document

#### **FURNITURE:**

- 1x white high table
- 4 x white stools
- 1x waste bin

- 2x shelves in storage area
- 1x coat hooks in storage area

#### **ELECTRICAL EQUIPMENT:**

#### **Mains and Power**

- 1 long arm LED spotlight
- 1x double socket outlet
- 1 x socket for the flat screen
- 3kW mains electrical connection
- Lockable Storage area 2m
  x 1m

# EXHIBITION LIGHTING AND MEASUREMENTS AS SHOWN IN FLOOR PLAN

Price Stand A per sqm: € 1090 Excluding 21% VAT