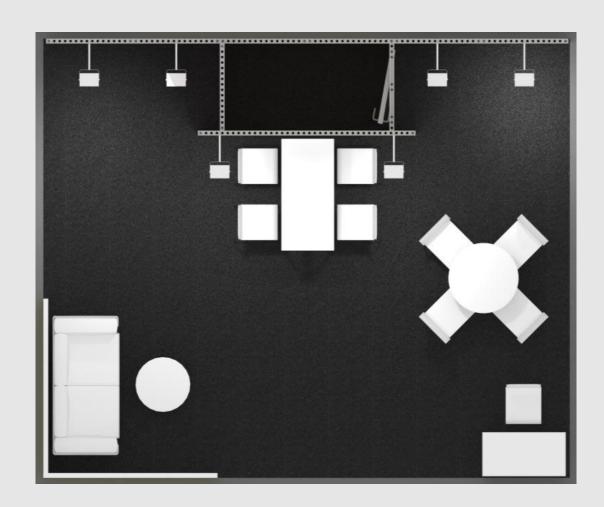

### PREMIUM STAND C (over 30sqm)

Corner Stand B comprised of 2.5 meter high walls covered with foil in one of our standard colours. The 2.5 meter wide 4.0 meter high white eye catcher has your logo ( $1M \times 2.5M$ ) and an integrated **43" LED Display**. Image branding is promoted through two full colour prints (2.0 meter wide  $\times$  2.5 meter high).

Options for wall and carpet tile colourscan be found on the last page of this document

#### **FURNITURE:**

- 1x white high table
- 4 x white stools
- 1x low round white table
- 4 x white chairs
- 2 x waste bins
- 2x shelves in storage area
- 1x coat hooks in storage area

- 1x reception desk with stool and front branding
- 1x L shape corner panel h.100cm complete with branding on the front side
- 1x sofa 2 seats
- 1x coffee table

#### **ELECTRICAL EQUIPMENT:**

#### **Mains and Power**

- 1x double socket outlet
- 1 x socket for the flat screen
- 1 long arm LED spotlight 3kW mains electrical connection
  - Lockable Storage area 2m x 1m

#### **EXHIBITION LIGHTING AND MEASUREMENTS AS SHOWN** IN FLOOR PLAN

Price Stand C per sqm: € 1090 Excluding 21% VAT