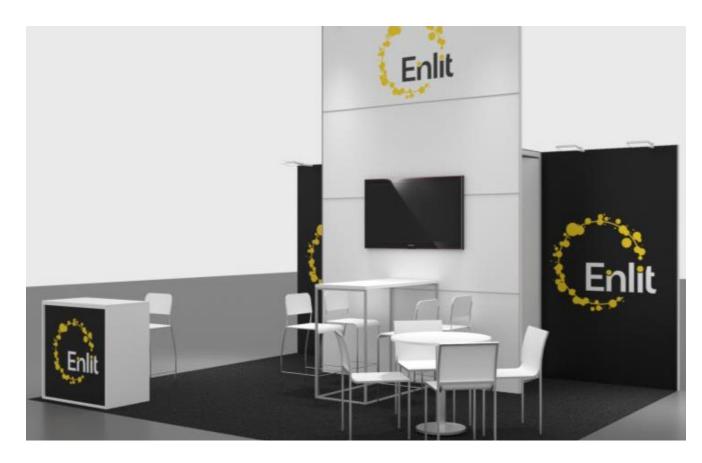

and an integrated **43" LED Display**. Image branding is promoted through two full colour prints (2.0 meter wide  $\times$  2.5 meter high).

Options for wall and carpet tile colourscan be found on the last page of this document

#### **FURNITURE:**

- 1x white high table
- 4 x white stools
- 1x low round white table
- 4 x white chairs

- 2 x waste bins
- 2x shelves in storage area
- 1x coat hooks in storage area

#### **ELECTRICAL EQUIPMENT:**

#### **Mains and Power**

- 1 long arm LED spotlight
- 1x double socket outlet
- 1x socket for the flat screen Lockable Storage area 2m
- 3kW mains electrical connection
  - x 1m



#### **EXHIBITION LIGHTING AND MEASUREMENTS AS SHOWN** IN FLOOR PLAN



Price Stand C per sqm: € 1090 **Excluding 21% VAT** 

## PREMIUM STAND C (over 20sqm to 30sqm)



Corner Stand B comprised of 2.5 meter high walls covered with foil in one of our standard colours. The 2.5 meter wide 4.0 meter high white eye catcher has your logo (1M  $\times$  2.5M) and an integrated **43" LED Display**. Image branding is promoted through two full colour prints (2.0 meter wide  $\times$  2.5 meter high).

Options for wall and carpet tile colourscan be found on the last page of this document

#### **FURNITURE:**

- 1x white high table
- 4 x white stools
- 1x low round white table
- 4 x white chairs
- 2 x waste bins

- 2x shelves in storage area
- 1x coat hooks in storage area
- 1x reception desk with stool and front branding

#### **ELECTRICAL EQUIPMENT:**

#### **Mains and Power**

- 1 long arm LED spotlight
- 1x double socket outlet
- 1x socket for the flat screen
-