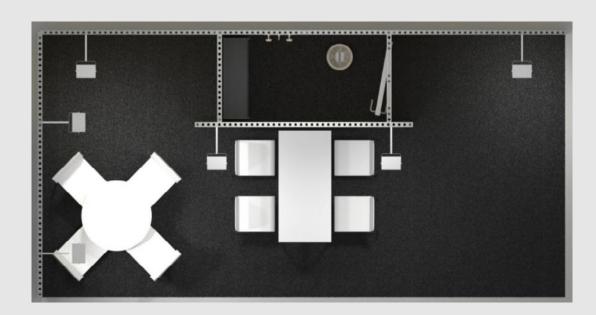

# EXHIBITION LIGHTING AND MEASUREMENTS AS SHOWN IN FLOOR PLAN

Price Stand A per sqm: € 1090 Excluding 21% VAT

# EXHIBITION LIGHTING AND MEASUREMENTS AS SHOWN IN FLOOR PLAN

Price Stand B per sqm: € 1090 Excluding 21% VAT

#### **EXHIBITION LIGHTING AND MEASUREMENTS AS SHOWN** IN FLOOR PLAN

Price Stand B per sqm: € 1090 **Excluding 21% VAT** 

#### **EXHIBITION LIGHTING AND MEASUREMENTS AS SHOWN** IN FLOOR PLAN

Price Stand C per sqm: € 1090 **Excluding 21% VAT** 

# EXHIBITION LIGHTING AND MEASUREMENTS AS SHOWN IN FLOOR PLAN

Price Stand C per sqm: € 1090 Excluding 21% VAT

#### **EXHIBITION LIGHTING AND MEASUREMENTS AS SHOWN** IN FLOOR PLAN

Price Stand C per sqm: € 1090 Excluding 21% VAT