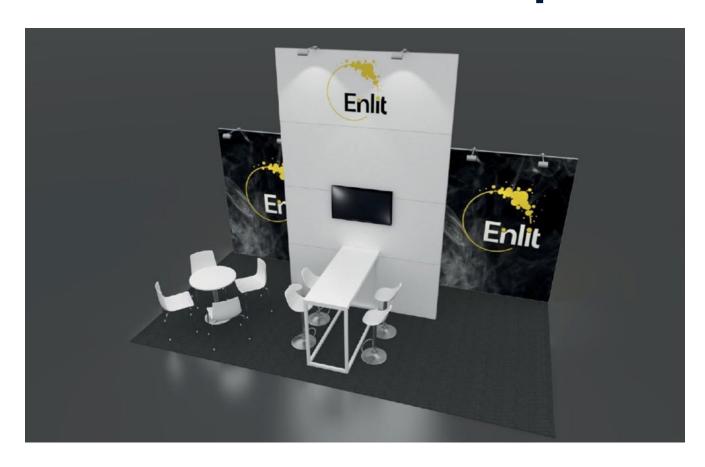

## PREMIUM STAND A (up to 20sqm)

Aisle Stand A comprises of 2.5 meter high walls covered with foil in one of our standard colours. The 2.5 meter wide and 4.0 meter high white eye catcher with your logo (1M  $\times$  2.5M) and an integrated **43" LED Display**. Image branding is promoted through two full colour prints (2.0 meter wide  $\times$  2.5 meter high).

Options for wall and carpet tile colours can be found on the last page of this document

#### **FURNITURE:**

- 1x white high table
- 4 x white stools
- 1x waste bin

- 2x shelves in storage area
- 1x coat hooks in storage area

#### **ELECTRICAL EQUIPMENT:**

#### **Mains and Power**

- 1 long arm LED spotlight
- 1x double socket outlet
- 1 x socket for the flat screen
- 3kW mains electrical connection
- Lockable Storage area 2m
  x 1m

# EXHIBITION LIGHTING AND MEASUREMENTS AS SHOWN IN FLOOR PLAN

Price Stand A per sqm: € 1090 Excluding 21% VAT