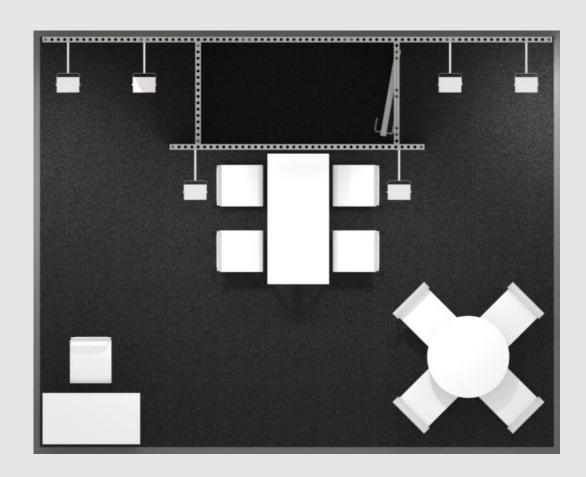

# EXHIBITION LIGHTING AND MEASUREMENTS AS SHOWN IN FLOOR PLAN

Price Stand A per sqm: € 1090 Excluding 21% VAT

# EXHIBITION LIGHTING AND MEASUREMENTS AS SHOWN IN FLOOR PLAN

Price Stand B per sqm: € 1090 Excluding 21% VAT

#### **EXHIBITION LIGHTING AND MEASUREMENTS AS SHOWN** IN FLOOR PLAN

Price Stand B per sqm: € 1090 **Excluding 21% VAT** 

#### **EXHIBITION LIGHTING AND MEASUREMENTS AS SHOWN** IN FLOOR PLAN

Price Stand C per sqm: € 1090 **Excluding 21% VAT** 

# EXHIBITION LIGHTING AND MEASUREMENTS AS SHOWN IN FLOOR PLAN

Price Stand C per sqm: € 1090 Excluding 21% VAT

#### **EXHIBITION LIGHTING AND MEASUREMENTS AS SHOWN** IN FLOOR PLAN

Price Stand C per sqm: € 1090 Excluding 21% VAT