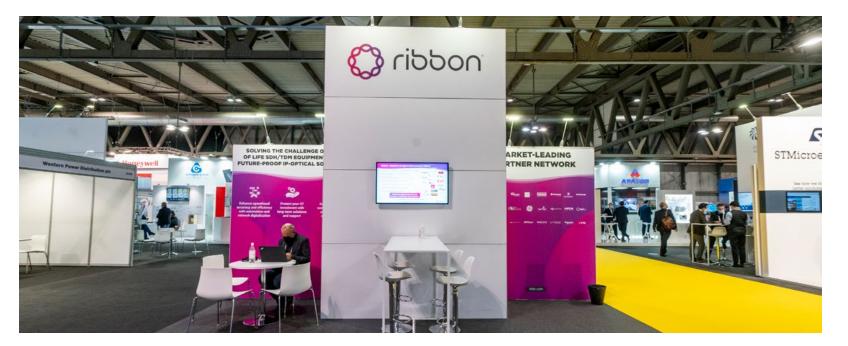

## **EXHIBITION STAND TYPE A: AISLE STAND**

Aisle Stand A comprises of 2.5 meter high walls covered with foil in one of our **standard colours.** The 2.5 meter wide and 4.0 meter high white eye catcher with your logo and an integrated **43" LED Display.** Image branding is promoted through two full colour prints (each print: 2m wide x 2.5m high).

## PREMIUM STAND A (up to 20sqm)

Aisle Stand A comprises of 2.5 meter high walls covered with foil in one of our standard colours. The 2.5 meter wide and 4.0 meter high white eye catcher with your logo (1M  $\times$  2.5M) and an integrated **43" LED Display**. Image branding is promoted through two full colour prints (2.0 meter wide  $\times$  2.5 meter high).