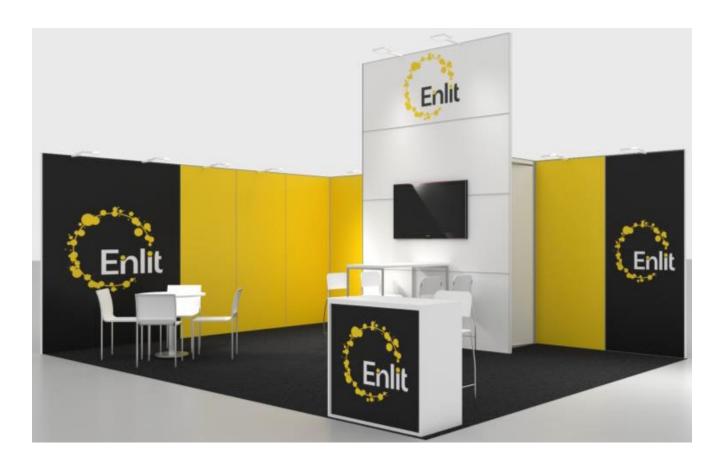

## Examples of Premium Stand design packages\*

## **EXHIBITION STAND TYPE A: AISLE STAND**

Aisle Stand A comprises of 2.5 meter high walls covered with foil in one of our **standard colours.** The 2.5 meter wide and 4.0 meter high white eye catcher with your logo and an integrated **43" LED Display.** Image branding is promoted through two full colour prints (each print: 2m wide x 2.5m high).