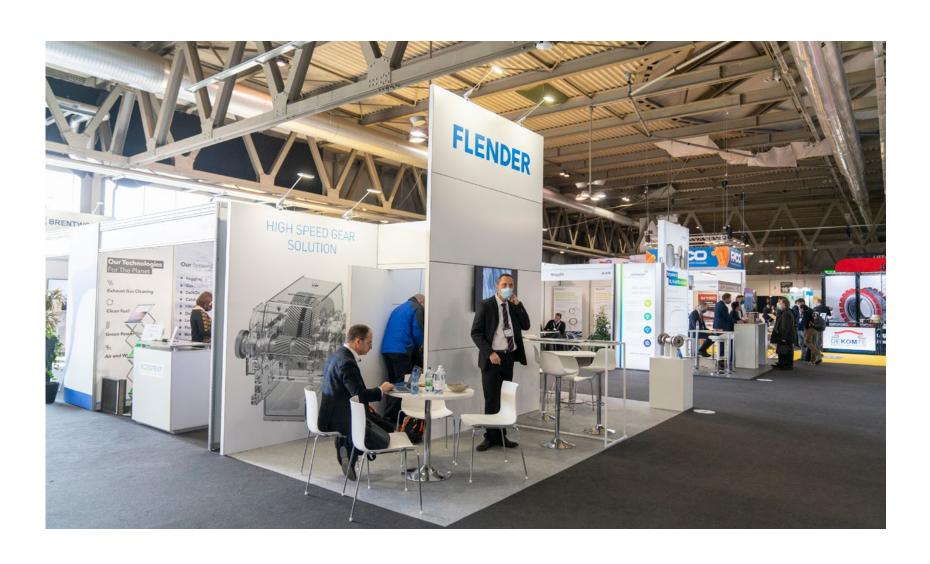

## **EXHIBITION STAND TYPE A: AISLE STAND**

Aisle Stand A comprises of 2.5 meter high walls covered with foil in one of our **standard colours.** The 2.5 meter wide and 4.0 meter high white eye catcher with your logo and an integrated **43" LED Display.** Image branding is promoted through two full colour prints (each print: 2m wide x 2.5m high).

## PREMIUM STAND A (up to 20sqm)

Aisle Stand A comprises of 2.5 meter high walls covered with foil in one of our standard colours. The 2.5 meter wide and 4.0 meter high white eye catcher with your logo (1M  $\times$  2.5M) and an integrated **43" LED Display**. Image branding is promoted through two full colour prints (2.0 meter wide  $\times$  2.5 meter high).