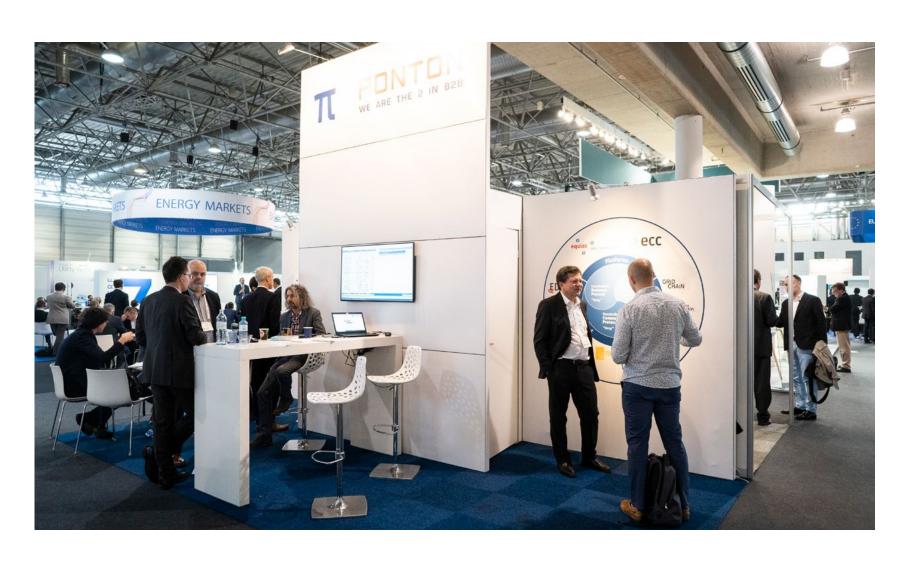

STAND A (up to 20sqm)



Aisle Stand A comprises of 2.5 meter high walls covered with foil in one of our standard colours. The 2.5 meter wide and 4.0 meter high white eye catcher with your logo (1M  $\times$  2.5M) and an integrated **43" LED Display**. Image branding is promoted through two full colour prints (2.0 meter wide  $\times$  2.5 meter high).

Options for wall and carpet tile colours can be found on the last page of this document

#### **FURNITURE:**

- 1x white high table
- 4 x white stools
- 1x waste bin

- 2x shelves in storage area
- 1x coat hooks in storage area

#### **ELECTRICAL EQUIPMENT:**

#### **Mains and Power**

- 1 long arm LED spotlight
- 1x double socket outlet
- 1 x socket for the flat screen
- 3kW mains electrical connection
- Lockable Storage area 2m
  x 1m



# EXHIBITION LIGHTING AND MEASUREMENTS AS SHOWN IN FLOOR PLAN



Price Stand A per sqm: € 1090 Excluding 21% VAT

## PREMIUM STAND A (over 20sqm to 30sqm)



Aisle Stand A comprises of 2.5 meter high walls covered with foil in one of our standard colours. The 2.5 meter wide and 4.0 meter high white eye catcher with your logo (1M  $\times$  2.5M) and an integrated **43" LED Display**. Image branding is promoted through two full colour prints (2.0 meter wide  $\times$  2.5 meter high).

Options for wall and carpet tile colours can be found on the last page of this document

#### **FURNITURE:**

- 1x white high table
- 4 x white stools
- 1x waste bin
- 2x shelves in storage area
- 1x coat hooks in storage area
- 1x reception desk with stool and front branding

#### **ELECTRICAL EQUIPMENT:**