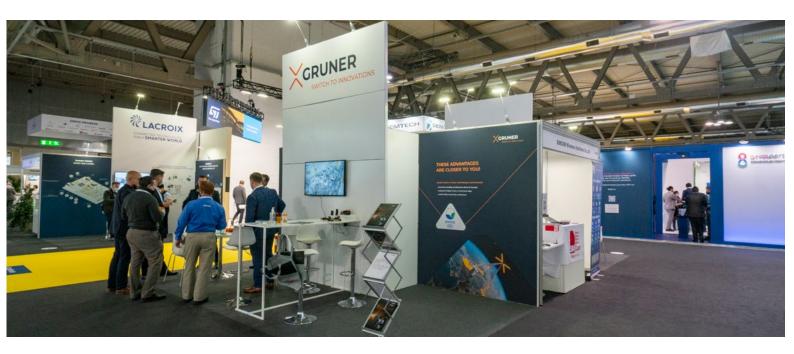

#### **EXHIBITION STAND B**

Corner Stand B comprised of 2.5 meter high walls covered with foil in one of our **standard colours.** The 2.5 meter wide 4.0 meter high white eye catcher has your logo and an integrated **43" LED Display.** Image branding is promoted through one full colour print 2m wide x 2.5m high.

## PREMIUM STAND B (up to 20sqm)

Corner Stand B comprised of 2.5 meter high walls covered with foil in one of our standard colours. The 2.5 meter wide 4.0 meter high white eye catcher has your logo (1M  $\times$  2.5M) and an integrated **43" LED Display**. Image branding is promoted through a full colour print (2.0 meter wide  $\times$  2.5 meter high).