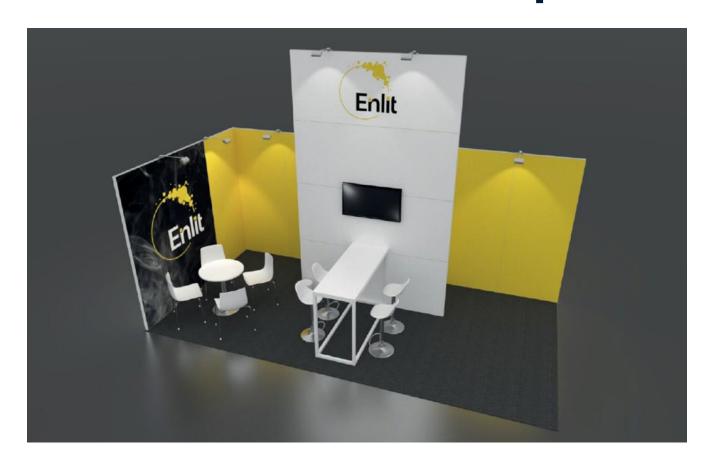

## **EXHIBITION STAND TYPE A: AISLE STAND**

Aisle Stand A comprises of 2.5 meter high walls covered with foil in one of our **standard colours.** The 2.5 meter wide and 4.0 meter high white eye catcher with your logo and an integrated **43" LED Display.** Image branding is promoted through two full colour prints (each print: 2m wide x 2.5m high).

## PREMIUM STAND A (up to 20sqm)

Aisle Stand A comprises of 2.5 meter high walls covered with foil in one of our standard colours. The 2.5 meter wide and 4.0 meter high white eye catcher with your logo (1M  $\times$  2.5M) and an integrated **43" LED Display**. Image branding is promoted through two full colour prints (2.0 meter wide  $\times$  2.5 meter high).