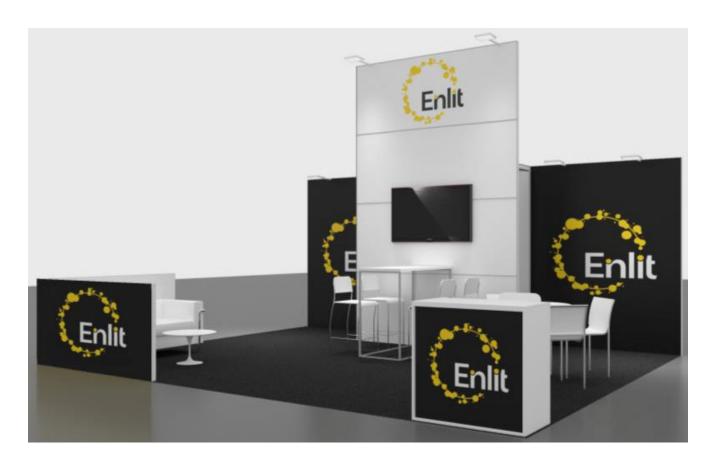

splay**. Image branding is promoted through two full colour prints (2.0 meter wide  $\times$  2.5 meter high).

Options for wall and carpet tile colourscan be found on the last page of this document

#### **FURNITURE:**

- 1x white high table
- 4 x white stools
- 1x low round white table
- 4 x white chairs
- 2 x waste bins

- 2x shelves in storage area
- 1x coat hooks in storage area
- 1x reception desk with stool and front branding

#### **ELECTRICAL EQUIPMENT:**

#### **Mains and Power**

- 1 long arm LED spotlight
- 1x double socket outlet
- 1x socket for the flat screen
- 3kW mains electrical connection
- Lockable Storage area 2m
  x 1m



# EXHIBITION LIGHTING AND MEASUREMENTS AS SHOWN IN FLOOR PLAN



Price Stand C per sqm: € 1090 Excluding 21% VAT

### PREMIUM STAND C (over 30sqm)



Corner Stand B comprised of 2.5 meter high walls covered with foil in one of our standard colours. The 2.5 meter wide 4.0 meter high white eye catcher has your logo ( $1M \times 2.5M$ ) and an integrated **43" LED Display**. Image branding is promoted through two full colour prints (2.0 meter wide  $\times$  2.5 meter high).

Options for wall and carpet tile colourscan be found on the last page of this document

#### **FURNITURE:**

- 1x white high table
- 4 x white stools
- 1x low round white table
- 4 x white chairs
- 2 x waste bins
- 2x shelves in storage area
- 1x coat hooks in storage area

- 1x reception desk with stool and front branding
- 1x L shape corner panel h.100cm complete with branding on the front side
- 1x sofa 2 seats
- 1x coffee table

#### **ELECTRICAL EQUIPMENT:**

#