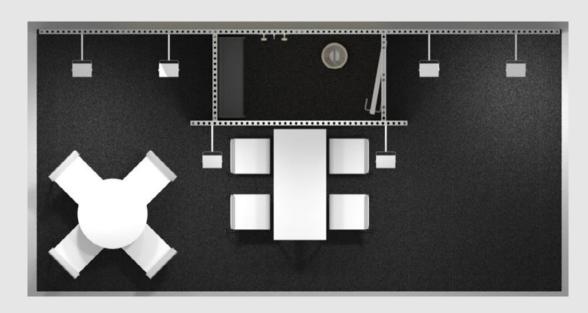

# EXHIBITION LIGHTING AND MEASUREMENTS AS SHOWN IN FLOOR PLAN

Price Stand A per sqm: € 1090 Excluding 21% VAT