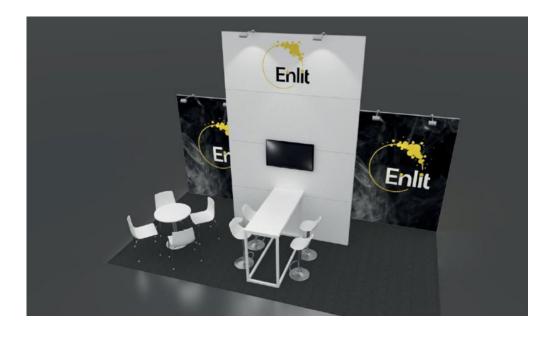

## **EXHIBITION STAND TYPE A: AISLE STAND**

Aisle Stand A comprises of 2.5 meter high walls covered with foil in one of our **standard colours.** The 2.5 meter wide and 4.0 meter high white eye catcher with your logo and an integrated **43" LED Display.** Image branding is promoted through two full colour prints (each print: 2m wide x 2.5m high).

## PREMIUM STAND A (up to 20sqm)

Aisle Stand A comprises of 2.5 meter high walls covered with foil in one of our standard colours. The 2.5 meter wide and 4.0 meter high white eye catcher with your logo (1M  $\times$  2.5M) and an integrated **43" LED Display**. Image branding is promoted through two full colour prints (2.0 meter wide  $\times$  2.5 meter high).