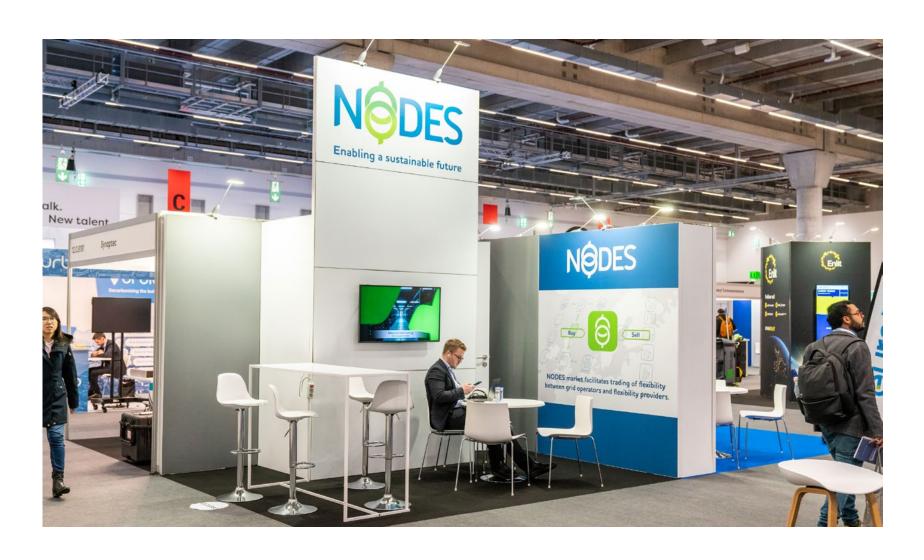

## **EXHIBITION STAND TYPE A: AISLE STAND**

Aisle Stand A comprises of 2.5 meter high walls covered with foil in one of our **standard colours.** The 2.5 meter wide and 4.0 meter high white eye catcher with your logo and an integrated **43" LED Display.** Image branding is promoted through two full colour prints (each print: 2m wide x 2.5m high).

## PREMIUM STAND A (up to 20sqm)

Aisle Stand A comprises of 2.5 meter high walls covered with foil in one of our standard colours. The 2.5 meter wide and 4.0 meter high white eye catcher with your logo (1M  $\times$  2.5M) and an integrated **43" LED Display**. Image branding is promoted through two full colour prints (2.0 meter wide  $\times$  2.5 meter high).