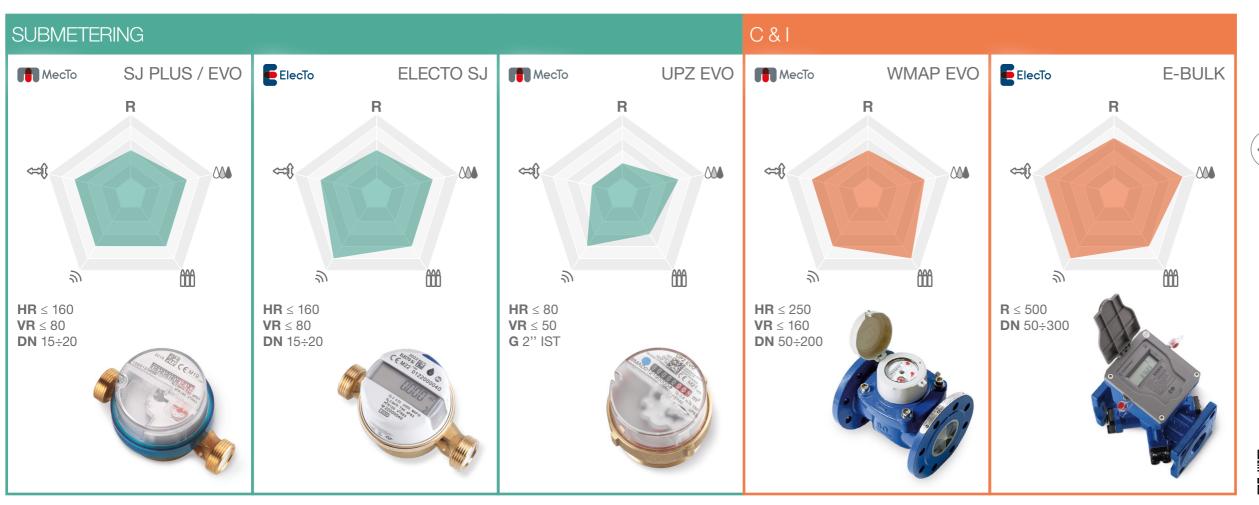

WATER METERS Maddalena offers the widest range of products to meet every usage requirement, while ensuring the highest metrological precision and reliability over time.

**The MecTo** (Mechanical Totalizer) range includes all Maddalena meters with mechanical registers and guarantees excellent precision and robustness for every field of application.

To meet smart metering requirements, this range can be easily fitted with remote data communication modules either at the time of installation or at a later time for maximum flexibility.

**The ElecTo** (Electronic Totalizer) range includes all meters with electronic registers and combines measurement and data communication in a single instrument.

|             | PRODUCT LINE     | WATER TEMP            | DIAMETER | TECHNOLOGY   |
|-------------|------------------|-----------------------|----------|--------------|
| SUBMETERING | SJ/<br>ELECTO SJ |                       | 15-20    | <b>*</b>     |
| UTILITY     | SJ ONE           | •                     | 15-25    | SINGLE JET   |
|             | DS               | •                     | 15-50    | MULTIPLE JET |
|             | MVM              |                       | 15-40    | PISTON       |
|             | ELECTO MVM + C   | <b>•</b>              | 15-20    | PISTON       |
|             | ELECTO SONIC     |                       | 15-40    | ULTRASONIC   |
| C&L         | WMAP             | <b>(</b> ( <b>)</b> ) | 50-200   | WOLTMANN     |
|             | E-BULK           |                       | 50-300   | ULTRASONIC   |