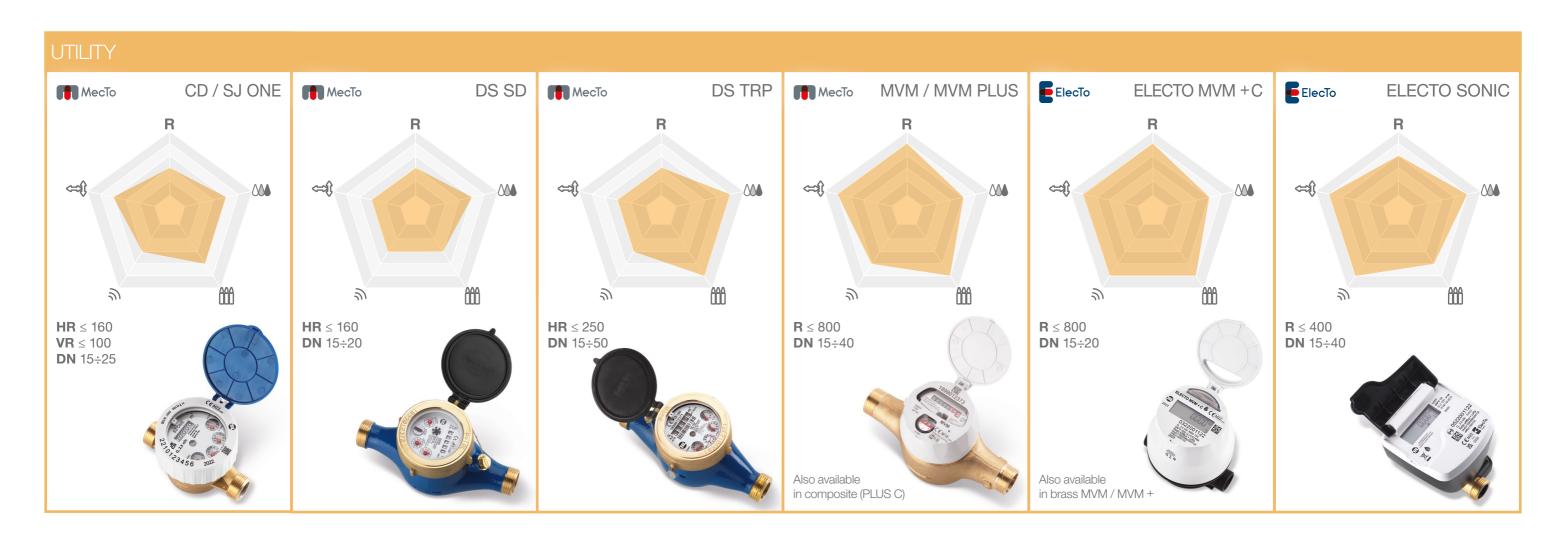

WATER METERS Maddalena offers the widest range of products to meet every usage requirement, while ensuring the highest metrological precision and reliability over time.

**The MecTo** (Mechanical Totalizer) range includes all Maddalena meters with mechanical registers and guarantees excellent precision and robustness for every field of application.

To meet smart metering requirements, this range can be easily fitted with remote data communication modules either at the time of installation or at a later time for maximum flexibility.

**The ElecTo** (Electronic Totalizer) range includes all meters with electronic registers and combines measurement and data communication in a single instrument.

|             | PRODUCT LINE     | WATER TEMP            | DIAMETER | TECHNOLOGY   |
|-------------|------------------|-----------------------|----------|--------------|
| SUBMETERING | SJ/<br>ELECTO SJ |                       | 15-20    | <b>*</b>     |
| UTILITY     | SJ ONE           | •                     | 15-25    | SINGLE JET   |
|             | DS               | •                     | 15-50    | MULTIPLE JET |
|             | MVM              |                       | 15-40    | PISTON       |
|             | ELECTO MVM + C   | <b>•</b>              | 15-20    | PISTON       |
|             | ELECTO SONIC     |                       | 15-40    | ULTRASONIC   |
| C&L         | WMAP             | <b>(</b> ( <b>)</b> ) | 50-200   | WOLTMANN     |
|             | E-BULK           |                       | 50-300   | ULTRASONIC   |