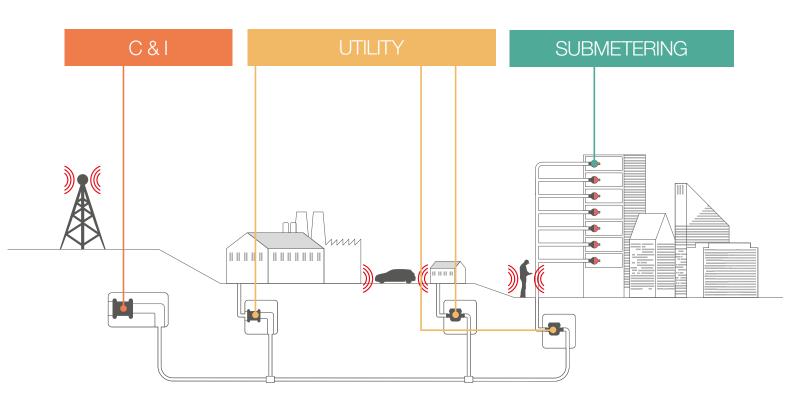

# AREAS OF APPLICATION

# THE MADDALENA PRODUCT RANGE

A full range of products offering a wide choice of gauges, lengths, and different measurement solutions to meet all areas of application for more effective energy savings.