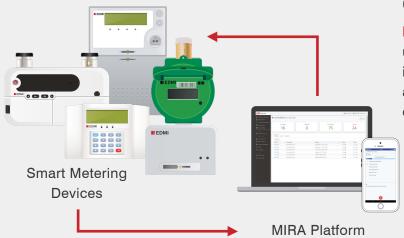

# **OUR SOLUTIONS OFFERING**

**EDMI** offers a range of smart metering solutions under the MIRA platform that includes fully integrated components comprising software, asset management, smart metering devices, communications and associated systems.