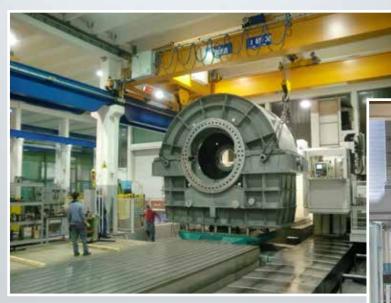

# MANUFACTURING...

Machining of casing with accurate tolerance and coaxiality between axes.