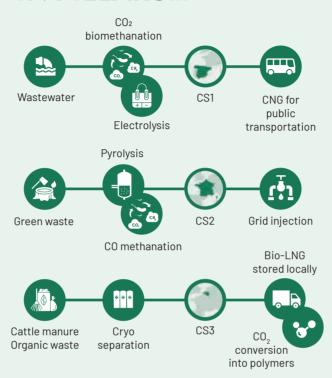

# INNOVATIONS & DEMONSTRATIONS

SEMPRE-BIO will take technological solutions FROM MODELS TO REALITY in 3 European Biomethane Innovation Ecosystems (EBIE) where 5 biomethane innovations technologies will be tested. SEMPRE-BIO will demonstrate novel and cost-effective biomethane production solutions to support circular economy and reduce dependence on fossil fuels.

**CS1:**Aigües de Barcelona,
Barcelona, Spain

**CS2:** Bourges, France

**CS3:**De Zwanebloem,
Adinkerke, Belgium