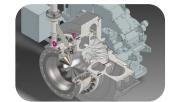

# **Turbomachinery**

GAS COMPRESSORS
BLOWERS
FANS

Turbomachinery exchange energy between rotor and fluid, including both turbines (energy from fluid to rotor), and compressors (energy from rotor to fluid).

In addition to energy production machines, NME provides a wide range of turbomachines including gas compressors, blowers and fans.