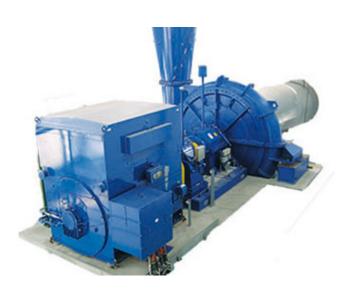

# **Turbomachinery**

GAS COMPRESSORS
BLOWERS
FANS

Turbomachinery exchange energy between rotor and fluid, including both turbines (energy from fluid to rotor), and compressors (energy from rotor to fluid).

In addition to energy production machines, NME provides a wide range of turbomachines including gas compressors, blowers and fans.