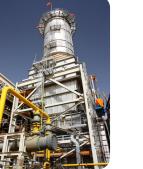

# **Turbomachinery**

GAS COMPRESSORS
BLOWERS
FANS

Turbomachinery exchange energy between rotor and fluid, including both turbines (energy from fluid to rotor), and compressors (energy from rotor to fluid).

In addition to energy production machines, NME provides a wide range of turbomachines including gas compressors, blowers and fans.