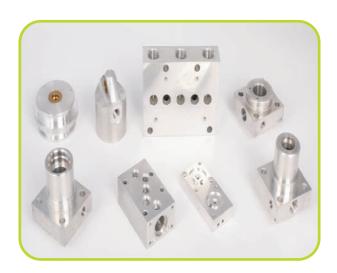

#### PNEUMATICS VALVES CHILD COMPONENTS

- Anker
- Ensitz
- Spools
- Duse
- Guide
- Ball valve stems
- Valve Bodies
- LSG Shafts
- Actuator gears etc.

Manufactured & Marketed By:-