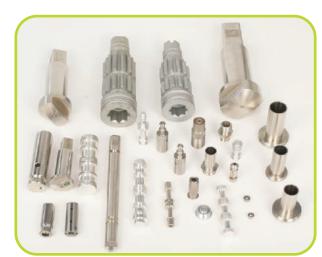

#### **SMART GAS METER COMPONENTS**

- Inlet Boss/Port
- Outlet Boss/Port
- Diaphragm Shafts
- Pressure Test Screw
- Pressure Test Nipple
- Coupling Sleeves
- Centre Spindle
- Stuffing Box
- Transmission Axis
- Leader Bush
- Fitting Bush
- Stiffening Plate/Strap

#### **SMART ENERGY METER CHILD COMPONENTS**

- Hinge Pin
- Optical Washer
- Optical Port Washer
- Relay Shielding
- U-latch
- Name Plate Metal
- Battery Connector

#### PNEUMATICS VALVES CHILD COMPONENTS

- Anker
- Ensitz
- Spools
- Duse
- Guide
- Ball valve stems
- Valve Bodies
- LSG Shafts
- Actuator gears etc.

Manufactured & Marketed By:-

#### **COMPRESSED NATURAL GAS FITTINGS**

- Elbow
- Tee
- Union
- Reducer
- NRV
- End Plug
- Nut
- Back Ferrule
- Front Ferrule