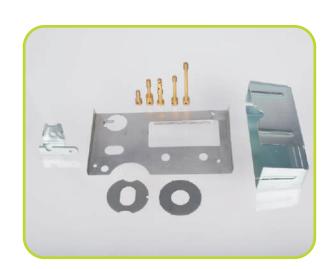

#### **SMART ENERGY METER CHILD COMPONENTS**

- Hinge Pin
- Optical Washer
- Optical Port Washer
- Relay Shielding
- U-latch
- Name Plate Metal
- Battery Connector