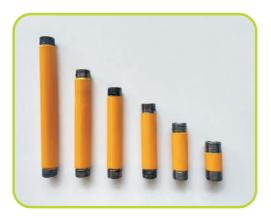

#### **COMPRESSED NATURAL GAS FITTINGS**

- Elbow
- Tee
- Union
- Reducer
- NRV
- End Plug
- Nut
- Back Ferrule
- Front Ferrule