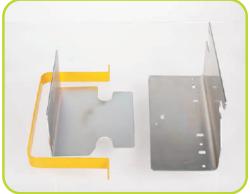

#### **SMART GAS METER COMPONENTS**

- Inlet Boss/Port
- Outlet Boss/Port
- Diaphragm Shafts
- Pressure Test Screw
- Pressure Test Nipple
- Coupling Sleeves
- Centre Spindle
- Stuffing Box
- Transmission Axis
- Leader Bush
- Fitting Bush
- Stiffening Plate/Strap

#### PIPE NATURAL GAS COMPONENTS

- Domestic Angle Meter Regulator
- Gas Ball Valve
- Flexible Meter Connector
- Domestic Meter Control Valve ECV
- Gas Meter Unions
- Gas Meter Bracket
- Washer

Manufactured & Marketed By:-