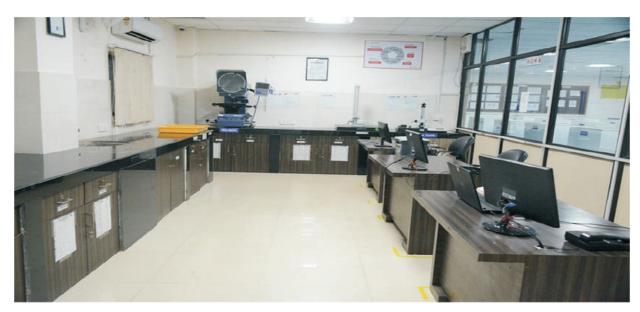

# **COMPANY INFRASTRUCTURE**

N.K. Temples Pvt. Ltd. has a state of art manufacturing facilities with advanced machines like sliding head machines, CNC Turning Centres, VMC, SPMs and fully automated surface treatment plant having process of Zinc-Nickel, Zinc-Iron, Bright Nickel, Electro less Nickel and appropriate measuring instrument like CMM, Profile Projectors, RA tester, in house SST machines, chemical analysis lab, XRF etc. to make sure our products are world class and as per our customer requirement.

#### **PLANT IMAGES**

SLINDING HEAD DIVISION

**CNC DIVISION** 

Manufactured & Marketed By:-

**SURFACE TREATMENT PLANT** 

STANDARD ROOM

Manufactured & Marketed By :-

**RUBBER & PLASTIC MOULDING PLANT** 