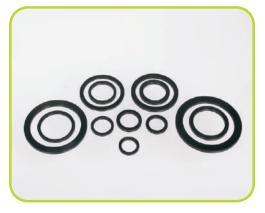

#### PIPE NATURAL GAS COMPONENTS

- Domestic Angle Meter Regulator
- Gas Ball Valve
- Flexible Meter Connector
- Domestic Meter Control Valve ECV
- Gas Meter Unions
- Gas Meter Bracket
- Washer

Manufactured & Marketed By:-