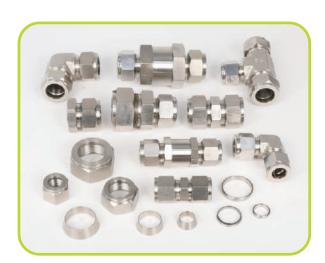

#### **COMPRESSED NATURAL GAS FITTINGS**

- Elbow
- Tee
- Union
- Reducer
- NRV
- End Plug
- Nut
- Back Ferrule
- Front Ferrule

#### **EN 10204 (CNG FITTINGS)**

Manufactured & Marketed By:-