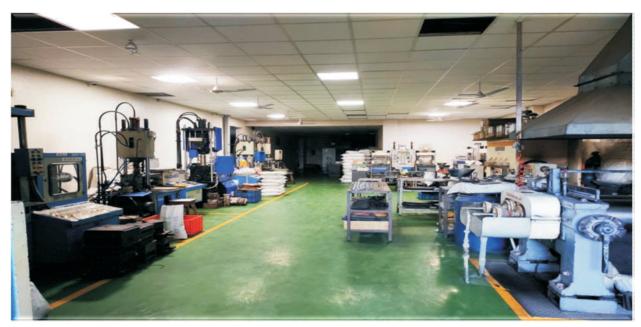

# **COMPANY INFRASTRUCTURE**

N.K. Temples Pvt. Ltd. has a state of art manufacturing facilities with advanced machines like sliding head machines, CNC Turning Centres, VMC, SPMs and fully automated surface treatment plant having process of Zinc-Nickel, Zinc-Iron, Bright Nickel, Electro less Nickel and appropriate measuring instrument like CMM, Profile Projectors, RA tester, in house SST machines, chemical analysis lab, XRF etc. to make sure our products are world class and as per our customer requirement.

#### **PLANT IMAGES**

SLINDING HEAD DIVISION

**CNC DIVISION** 

Manufactured & Marketed By:-

**SURFACE TREATMENT PLANT** 

STANDARD ROOM

Manufactured & Marketed By :-

**RUBBER & PLASTIC MOULDING PLANT** 