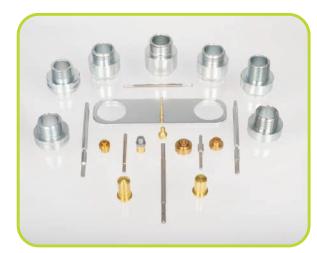

#### **COMPRESSED NATURAL GAS FITTINGS**

- Elbow
- Tee
- Union
- Reducer
- NRV
- End Plug
- Nut
- Back Ferrule
- Front Ferrule