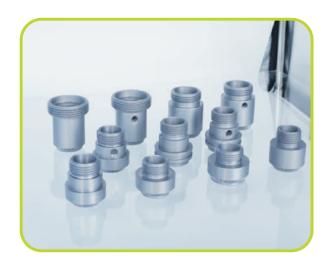

#### **SMART GAS METER COMPONENTS**

- Inlet Boss/Port
- Outlet Boss/Port
- Diaphragm Shafts
- Pressure Test Screw
- Pressure Test Nipple
- Coupling Sleeves
- Centre Spindle
- Stuffing Box
- Transmission Axis
- Leader Bush
- Fitting Bush
- Stiffening Plate/Strap