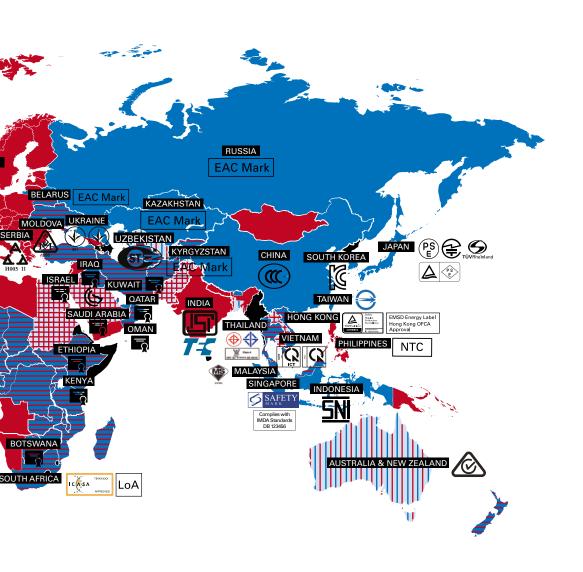

#### MARKET ACCESS SERVICES / REGULATORY

TÜV Rheinland allows direct access to some of the world's top markets and we are a Conformity Assessment Body (CAB) and certificate issuer for many countries. We retain Memorandum of Understandings (MOU) and Mutual Recognition Agreements (MRA), which gives TÜV Rheinland an international competitive advantage

MAS services include project management, local representation, research, import permits, government inspection and consulting services to help you successfully enter your target market.

TÜV Rheinland Market Access Services are similar to the required visa to a chosen destination and enable customers to develop new markets for their products. Our experts for international approvals are fully versed in numerous approval requirements worldwide and assist in quick access to export markets.

- Easy opening up of new markets
- Worldwide service network to enter any market
- Clear, reliable and informative support for each project
- Simplified and convenient application process
- Our reports and certificates are known worldwide
- Interdisciplinary work with product and certification experts

- Preparation, worldwide recognition
- No language barriers
- Regulatory research