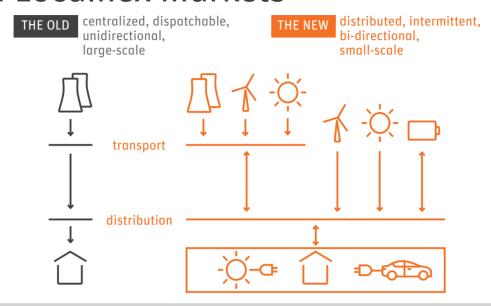

# Developing Localflex projects throughout the grid...

Localflex markets are about the implementation of a **market mechanism** which:

- Efficiently centralises local physical flexibility offers where and when needed
- Encompasses both long-term reservation and short-term activation
- Fosters the development of flexibility sources

...to unlock the true value of flexible assets