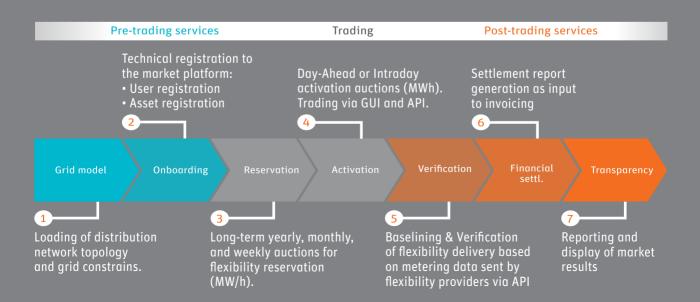

arkets



## The Localflex markets are **complementary to** existing wholesale and balancing markets.

#### **ISO/Utilities:**

Localflex efficiently centralises flexibility offers where and when needed to relieve congestions on the grid



High reliability

Transparent pricing

Fair and orderly market

State-of-the-art trading platform

# Developing Localflex projects throughout the grid...

Localflex markets are about the implementation of a **market mechanism** which:

- Efficiently centralises local physical flexibility offers where and when needed
- Encompasses both long-term reservation and short-term activation
- Fosters the development of flexibility sources

...to unlock the true value of flexible assets

### Localflex covers the full end to end flexibility procurement lifecycle



# Market Solutions for ISO/Utilities

We offer smart market solutions and tools to ISO/Utilities as well as flexibility providers to meet the challenges of today and tomorrow.

- > Implicit cross-zonal auctions
- Adequacy marketplaces
- Congestion management
- Frequency Regulation & Balancing services
- Data intelligence & consulting

Interested in partnering with us or benefitting from our market solutions?

Contact us: localflex@epexspot.com

Visit our website: www.epexspot.com/en/market-solutions-system-operators

#### Powered by



The EPEX Localflex markets use a state-of-theart algorithm that ensures an optimal matching of flexibility supply and demand, offering possibilities to consider a wide range of constraints including ISO/Utilities coordination.

This algorithm is developed