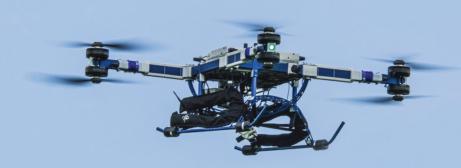

#### FB3 Heavy Lift Cargo Drone

### Sling Payload

No safety risk for crew

Max payload: 100 kg

Empty weight: 70 kg

Max flight time: 30 min

Max speed: 30 m/s

Max range: 25 km

Max altitude: 5000 m