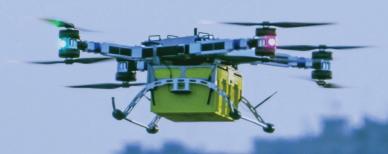

#### FB3 Heavy Lift Cargo Drone

## Cargo Box

No safety risk for crew

Max payload: 33 kg

Empty weight: 70 kg

Max flight time: 30 min

Max speed: 30 m/s

Max range: 25 km

Max altitude: 5000 m