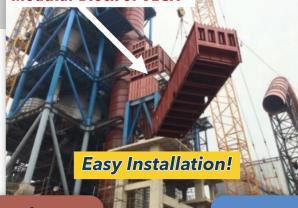

Sedimentary Type pre-duster for very low draft loss

**CC** Boiler

Efficient **Heat Recovery** 

■ Upstream Installation to prevent tube erosion

**Draft Loss Drop Flue Gas Side** 

**Optimized** Structure

- **Easy Installation** A MODULAR BLOCK DESIGN for easy transportation and installation.
- Lightweight & Compact Compared to a conventional PH boiler the VEGA® is 40% smaller and weighs 32% less.
- **Effective Dust Removal** Stable operation and Easy maintenance!