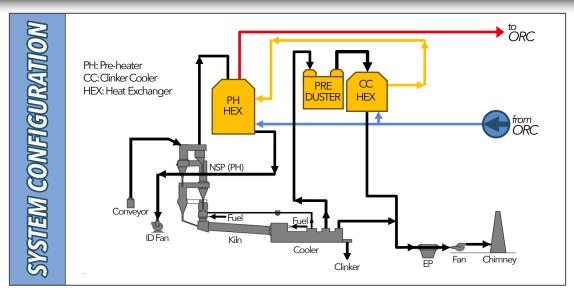

Selection of the most efficient configuration of PH and Clinker Cooler (series, parallel, partial parallel) to be done according to the operating conditions.

Kawasaki's boiler can maintain stable performance even if boiler is introduced to high concentration of dust in PH gas ( $10 \sim 100$  times more than other waste gases.)

## **Reliable WHR Solutions for the Cement Industry**

Understanding dust characteristics is crucial for designing HEX for CEMENT APPLICATION

**Dust in PH GAS** 

Concentration: HIGH (>100g/Nm<sup>3</sup>)

Grain Diameter: SMALL( $1\sim10\mu m$ )

Dust accumulation on heating tubes

**Dust** in **CC GAS** 

Concentration: LOW (<10g/Nm<sup>3)</sup> Grain Diameter: LARGE (>100 µm)

Heating tube erosion caused by hard & large grain dust

PH HEX

Key Technology

## **Effective Dust Removal**

from heating tubes by hammering equipment

**VEGA®** Boiler

**Conventional PH Boiler** 

**CC HEX** 

Key Technology

**Dust Removal Upstream** of CC HEX

**Pre Duster** 

Sedimentary Type pre-duster for very low draft loss

**CC** Boiler

Efficient **Heat Recovery** 

■ Upstream Installation to prevent tube erosion

**Draft Loss Drop Flue Gas Side** 

**Optimized** Structure

- **Easy Installation** A MODULAR BLOCK DESIGN for easy transportation and installation.
- Lightweight & Compact Compared to a conventional PH boiler the VEGA® is 40% smaller and weighs 32% less.
- **Effective Dust Removal** Stable operation and Easy maintenance!