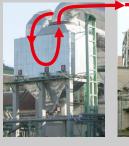

Grain Diameter: SMALL( $1\sim10\mu m$ )

Dust accumulation on heating tubes

**Dust** in **CC GAS** 

Concentration: LOW (<10g/Nm<sup>3)</sup> Grain Diameter: LARGE (>100 µm)

Heating tube erosion caused by hard & large grain dust

## **Effective Dust Removal**

from heating tubes by hammering equipment

**VEGA®** Boiler

**Conventional PH Boiler** 

**CC HEX** 

Key Technology

**Dust Removal Upstream** of CC HEX

**Pre Duster** 