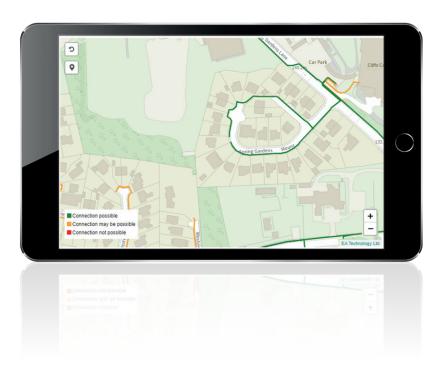

## How it works

VisNet® ConnectLite has been successfully operating for over four years and is a perfect first step into customer connection self-service.

It considers your unique requirements, location, and available network capacity to provide a tailored price estimate for your connection.

## **Benefits include:**

- Connection cost budget estimator.
- Network capacity assessment.
- Red / amber / green (RAG) network capacity visibility.
- Map canvas background.
- Manual connection drawing tools.
- Bill of materials (BoM) generation.
- Step by step customer guidance.
- Customer connection type interview (optional).