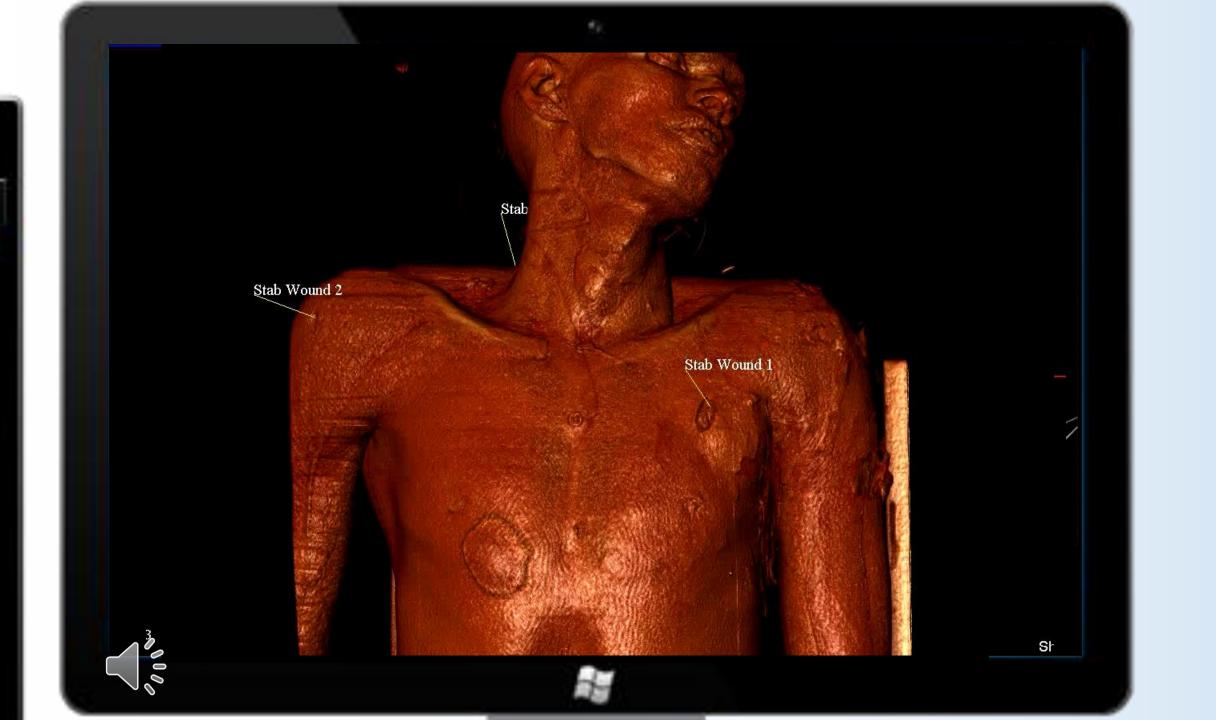

iption

South area of the Parking

Close To the entrance 55.

Body of a young lady found leaning to the pillar













South area of the Parking close To the entrance 55. Body of a young lady found leaning to the pillar





# Consolidated Report





#### ICRIME SCENE INVESTIGATION





Two female bodies found in separate locations. First victim found at the Level 1 car park of the Mines Waterfront Business Park, Block C building. Whilst second body





#### Crime Scene Digital Documentation Service



#### **Increase Analytical Value**

integrate

#### **Consolidated Report**





# Body Sent for Autopsy





# Autopsy





#### **DEAD BODY DETAILS**

Fields marked with (\*) are mandatory

#### **CORONER'S DETAILS**



### Scanner (Modality) Scheduling



## **Digital Autopsy**









ort