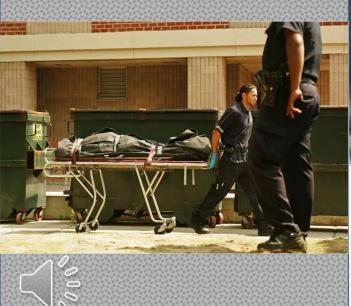

LENS



















### Video





#### 

South area of the Parking close
To the entrance 55.
Body of a young lady found leaning to the pillar

#### **Textual Data**

Transcription

South area of the Parking

Close To the entrance 55.

Body of a young lady found leaning to the pillar













South area of the Parking close To the entrance 55. Body of a young lady found leaning to the pillar





# Consolidated Report





#### ICRIME SCENE INVESTIGATION





Two female bodies found in separate locations. First victim found at the Level 1 car park of the Mines Waterfront Business Park, Block C building. Whilst second body





#### Crime Scene Digital Documentation Service



#### **Increase Analytical Value**

integrate

#### **Consolidated Report**





# Body Sent for Autopsy





# Autopsy





#### **DEAD BODY DETAILS**

Fields marked with (\*) are mandatory

#### **CORONER'S DETAILS**



### Scanner (Modality) Scheduling



## **Digital Autopsy**









ort