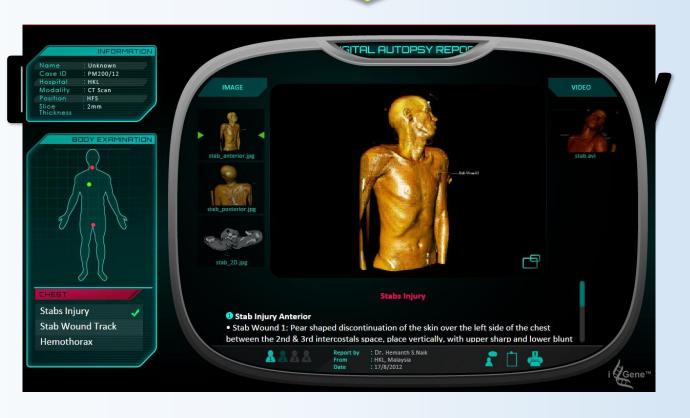

ld be Documented



FISHEYE LENS



















### Video





#### 

South area of the Parking close
To the entrance 55.
Body of a young lady found leaning to the pillar

#### **Textual Data**

Transcription

South area of the Parking

Close To the entrance 55.

Body of a young lady found leaning to the pillar













South area of the Parking close To the entrance 55. Body of a young lady found leaning to the pillar





# Consolidated Report





#### ICRIME SCENE INVESTIGATION





Two female bodies found in separate locations. First victim found at the Level 1 car park of the Mines Waterfront Business Park, Block C building. Whilst second body





#### Crime Scene Digital Documentation Service



#### **Increase Analytical Value**

integrate

#### **Consolidated Report**





# Body Sent for Autopsy





# Autopsy





#### **DEAD BODY DETAILS**

Fields marked with (\*) are mandatory

#### **CORONER'S DETAILS**



### Scanner (Modality) Scheduling



## **Digital Autopsy**









ort