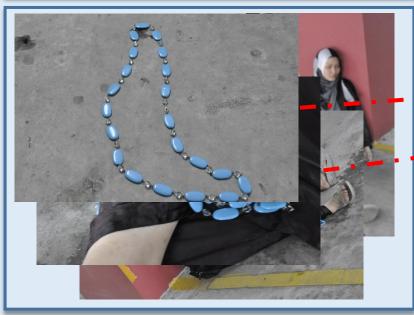

#### 

South area of the Parking close
To the entrance 55.
Body of a young lady found leaning to the pillar

#### **Textual Data**

Transcription

South area of the Parking

Close To the entrance 55.

Body of a young lady found leaning to the pillar

South area of the Parking close To the entrance 55. Body of a young lady found leaning to the pillar