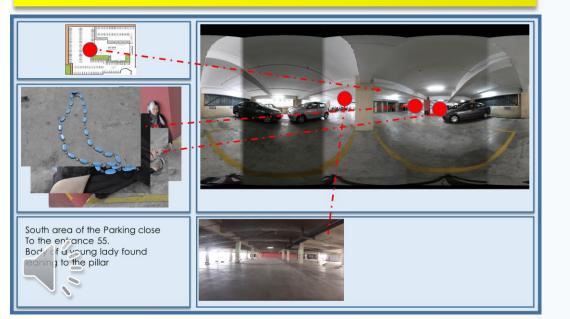

#### 

South area of the Parking close
To the entrance 55.
Body of a young lady found leaning to the pillar

#### **Textual Data**

Transcription

South area of the Parking

Close To the entrance 55.

Body of a young lady found leaning to the pillar

South area of the Parking close To the entrance 55. Body of a young lady found leaning to the pillar