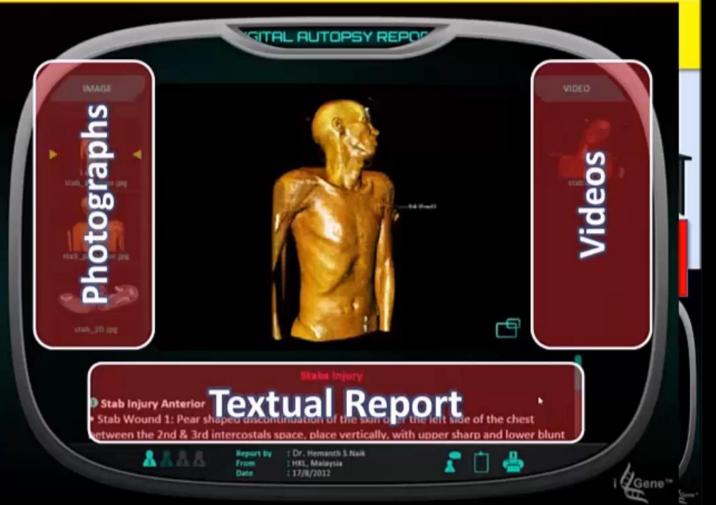

arking

Close To the entrance 55.

Body of a young lady found leaning to the pillar













South area of the Parking close To the entrance 55. Body of a young lady found leaning to the pillar





# Consolidated Report





#### ICRIME SCENE INVESTIGATION





Two female bodies found in separate locations. First victim found at the Level 1 car park of the Mines Waterfront Business Park, Block C building. Whilst second body





#### Crime Scene Digital Documentation Service



#### **Increase Analytical Value**

integrate

#### **Consolidated Report**





# Body Sent for Autopsy





# Autopsy





#### **DEAD BODY DETAILS**

Fields marked with (\*) are mandatory

#### **CORONER'S DETAILS**



### Scanner (Modality) Scheduling



## **Digital Autopsy**









ort