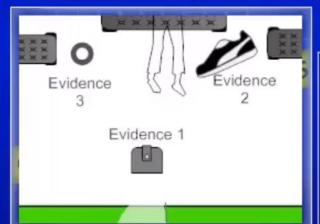

#### ICRIME SCENE INVESTIGATION

Two female bodies found in separate locations. First victim found at the Level 1 car park of the Mines Waterfront Business Park, Block C building. Whilst second body