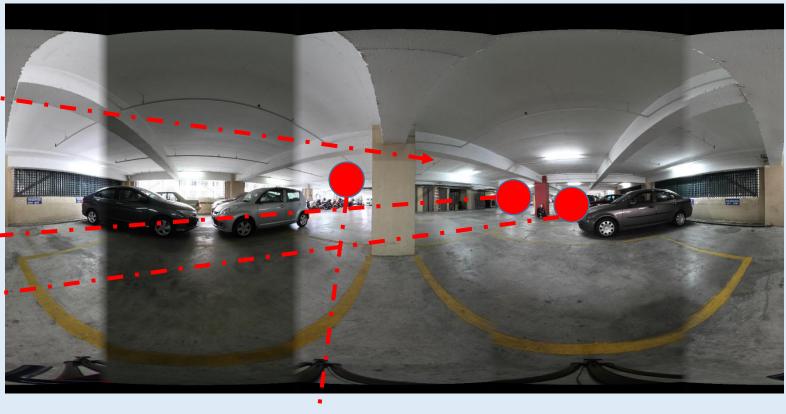

#### Crime Scene should be Documented

FISHEYE LENS

### Video

#### 

South area of the Parking close
To the entrance 55.
Body of a young lady found leaning to the pillar

#### **Textual Data**

Transcription

South area of the Parking

Close To the entrance 55.

Body of a young lady found leaning to the pillar

South area of the Parking close To the entrance 55. Body of a young lady found leaning to the pillar