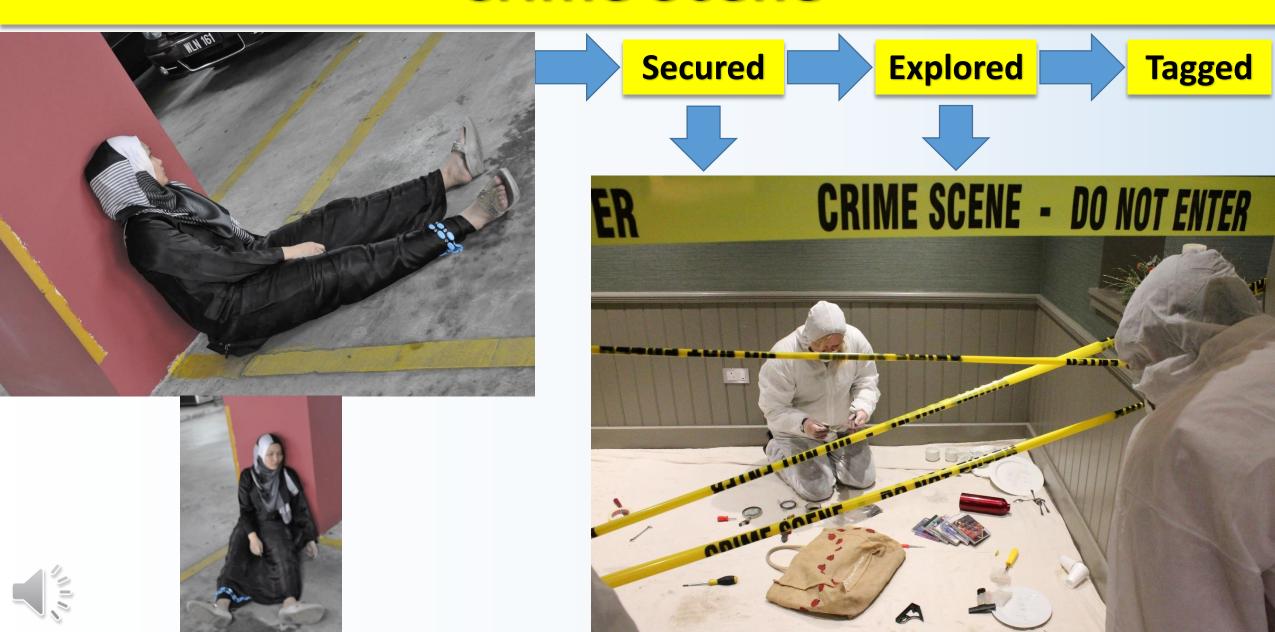

## Forensic on Hyper Drive!



Matt A. Chandran INFOVALLEY Group

#### Scene of Death





#### **Crime Scene**



#### Crime Scene should be Documented



FISHEYE LENS



















### Video





#### 

South area of the Parking close
To the entrance 55.
Body of a young lady found leaning to the pillar

#### **Textual Data**

Transcription

South area of the Parking

Close To the entrance 55.

Body of a young lady found leaning to the pillar













South area of the Parking close To the entrance 55. Body of a young lady found leaning to the pillar





# Consolidated Report





#### ICRIME SCENE INVESTIGATION





Two female bodies found in separate locations. First victim found at the Level 1 car park of the Mines Waterfront Business Park, Block C building. Whilst second body





#### Crime Scene Digital Documentation Service



#### **Increase Analytical Value**

integrate

#### **Co