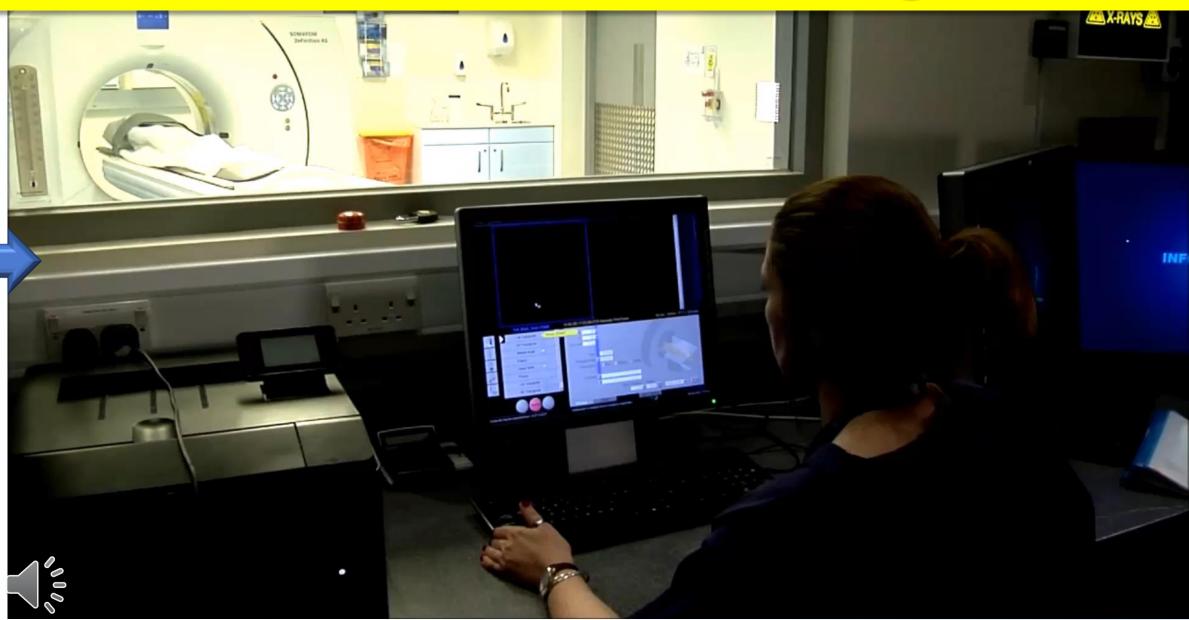

## **Textual Data**

Transcription

South area of the Parking

Close To the entrance 55.

Body of a young lady found leaning to the pillar













South area of the Parking close To the entrance 55. Body of a young lady found leaning to the pillar





# Consolidated Report





#### ICRIME SCENE INVESTIGATION





Two female bodies found in separate locations. First victim found at the Level 1 car park of the Mines Waterfront Business Park, Block C building. Whilst second body





#### Crime Scene Digital Documentation Service



#### **Increase Analytical Value**

integrate

#### **Consolidated Report**





# Body Sent for Autopsy





# Autopsy





#### **DEAD BODY DETAILS**

Fields marked with (\*) are mandatory

#### **CORONER'S DETAILS**



### Scanner (Modality) Scheduling



## **Digital Autopsy**









ort