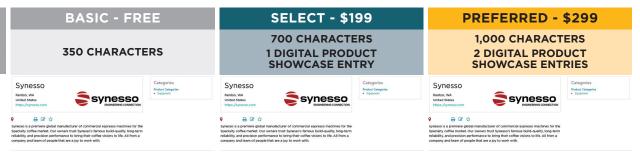

## **2023 LISTING UPGRADE OPTIONS**

| PACKAGE                                                   | BASIC                | SELECT                          | PREFERRED                       |
|-----------------------------------------------------------|----------------------|---------------------------------|---------------------------------|
| COST                                                      | FREE                 | \$199                           | \$299                           |
| COMPANY NAME                                              | YES                  | YES                             | YES                             |
| COMPANY BOOTH #                                           | YES                  | YES                             | YES                             |
| ADDRESS                                                   | YES                  | YES                             | YES                             |
| PHONE/FAX/TOLL FREE                                       | YES                  | YES                             | YES                             |
| ONE EMAIL ADDRESS                                         | YES                  | YES                             | YES                             |
| WEBSITE URL                                               | YES                  | YES                             | YES                             |
| COMPANY CONTACT                                           | YES                  | YES                             | YES                             |
| COMPANY DESCRIPTION<br>ONLINE/MOBILE APP                  | YES (350 CHARACTERS) | YES (700 CHARACTERS)            | YES (1000 CHARACTERS)           |
| SOCIAL MEDIA ICONS IN<br>LISTING WITH LINK                | YES                  | YES                             | YES                             |
| DIGITAL PRODUCT SHOWASE                                   | 0                    | 1                               | 2                               |
| BRANDS                                                    | 200 CHARACTERS       | 200 CHARACTERS                  | 200 CHARACTERS                  |
| UPGRADE ICON IN EXHIBITOR LIST,<br>FLOORPLAN & MOBILE APP |                      | YES                             | YES                             |
| COMPANY LOGO<br>ONLINE/MOBILE APP                         |                      | YES                             | YES                             |
| SHOW SPECIALS                                             |                      | 3                               | 5                               |
| BOOTH LOGO ON FLOORPLAN                                   |                      | YES (20X20 BOOTHS OR<br>LARGER) | YES (20X20 BOOTHS OR<br>LARGER) |
| PRESS RELEASES                                            |                      | 1                               | 3                               |
| VIDEOS (PRE RECORDED 1 MINUTE)                            |                      | 1                               | 2                               |
| A LA CARTE ENHANCEMENTS                                   |                      |                                 |                                 |
| ADD A PRODUCT<br>TO DIGITAL SHOWCASE                      |                      |                                 | \$99                            |
| FLOORPLAN BANNER AD<br>W/ CLICK THRU (ROTATING)           |                      | \$350                           |                                 |