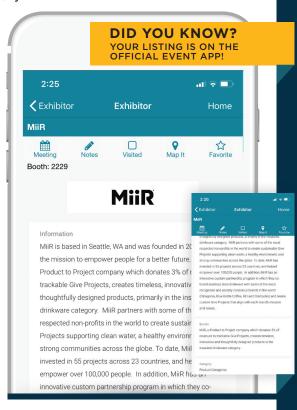

### WHAT DOES THIS ENHANCED ATTENDEE EXPERIENCE DO FOR **COFFEE FEST EXHIBITORS?**

Your company will now have a virtual platform for showcasing its brand, products and services well beyond the Coffee Fest exhibit hall, and it will be on-demand for all registered attendees. This enhances your visibility before, during and after exhibit hall hours and even months after the event is over.

#### **BUILT-IN MARKETING TO DRIVE TRAFFIC & BRAND AWARENESS**