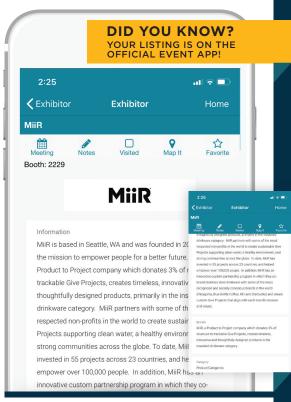

### WHAT DOES THIS ENHANCED ATTENDEE EXPERIENCE DO FOR **COFFEE FEST EXHIBITORS?**

Your company will now have a virtual platform for showcasing its brand, products and services well beyond the Coffee Fest exhibit hall, and it will be on-demand for all registered attendees. This enhances your visibility before, during and after exhibit hall hours and even months after the event is over.

#### **BUILT-IN MARKETING TO DRIVE TRAFFIC & BRAND AWARENESS**