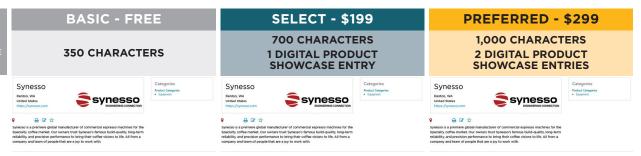

## **2024 LISTING UPGRADE OPTIONS**

| PACKAGE                                                   | BASIC                | SELECT                          | PREFERRED                       |
|-----------------------------------------------------------|----------------------|---------------------------------|---------------------------------|
| COST                                                      | FREE                 | \$199                           | \$299                           |
| COMPANY NAME                                              | YES                  | YES                             | YES                             |
| COMPANY BOOTH #                                           | YES                  | YES                             | YES                             |
| ADDRESS                                                   | YES                  | YES                             | YES                             |
| PHONE/FAX/TOLL FREE                                       | YES                  | YES                             | YES                             |
| ONE EMAIL ADDRESS                                         | YES                  | YES                             | YES                             |
| WEBSITE URL                                               | YES                  | YES                             | YES                             |
| COMPANY CONTACT                                           | YES                  | YES                             | YES                             |
| COMPANY DESCRIPTION<br>ONLINE/MOBILE APP                  | YES (350 CHARACTERS) | YES (700 CHARACTERS)            | YES (1000 CHARACTERS)           |
| SOCIAL MEDIA ICONS IN<br>LISTING WITH LINK                | YES                  | YES                             | YES                             |
| DIGITAL PRODUCT SHOWASE                                   | 0                    | 1                               | 2                               |
| BRANDS                                                    | 200 CHARACTERS       | 200 CHARACTERS                  | 200 CHARACTERS                  |
| UPGRADE ICON IN EXHIBITOR LIST,<br>FLOORPLAN & MOBILE APP |                      | YES                             | YES                             |
| COMPANY LOGO<br>ONLINE/MOBILE APP                         |                      | YES                             | YES                             |
| SHOW SPECIALS                                             |                      | 3                               | 5                               |
| BOOTH LOGO ON FLOORPLAN                                   |                      | YES (20X20 BOOTHS OR<br>LARGER) | YES (20X20 BOOTHS OR<br>LARGER) |
| PRESS RELEASES                                            |                      | 1                               | 3                               |
| VIDEOS (PRE RECORDED 1 MINUTE)                            |                      | 1                               | 2                               |
| A LA CARTE ENHANCEMENTS                                   |                      |                                 |                                 |
| ADD A PRODUCT<br>TO DIGITAL SHOWCASE                      |                      |                                 | \$99                            |
| FLOORPLAN BANNER AD<br>W/ CLICK THRU (ROTATING)           |                      | \$350                           |                                 |