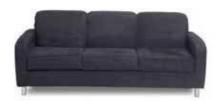

## SOPHISTICATION

Modular Seating Collection

**Sophistication Sofa** 

White Leather 72"W x 31"D x 48"H 18228-0674

**Sophistication Loveseat** 

White Leather 48"W x 31"D x 48"H 18167-0466

**Sophistication Chair** 

White Leather 24"W x 31"D x 48"H 18284-0563

**Sophistication Corner** 

White Leather 31"Square x 48"H 18066-0017

**Sophistication Ottoman** 

White Leather 31"Square x 19"H 18184-0130

**BOCA**Modular Seating Collection