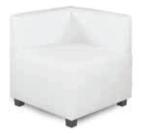

## **FUNCTION**Modular Seating Collection

**Function Armless Chair** 

White Leather 28"Square x 29"H 18284-0554

**Function Corner** 

White Leather 28"Square x 29"H 18066-0016