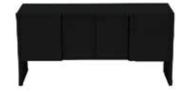

### **OFFICE FURNITURE**

Computer Kiosk
■ Black | 14309-0001
□ White | 14179-0005
24"Square x 42"H

Black Credenza Black 60"W x 20"D x 29"H 14072-0108

Black Double Pedestal Desk

Black
60"W × 30"D × 29"H
14083-0105