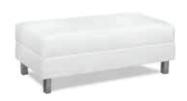

Blanc Bench Ottoman
Bright White Leather
48"W x 24"D x 18"H
18024-0072

Blanc Cube Ottoman

Bright White Leather
17"Square x 17"H
18184-0274