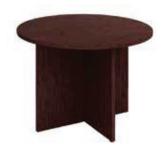

## **CONFERENCE TABLES**

**Conference Table Round** 

■ Black | 14062-0105 ■ Mahogany | 14062-0106 42"Round x 29"H