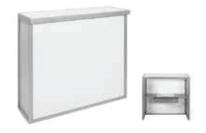

#### Bar

■ Black with 2 shelves in back | 05012-0053

White with 2 shelves in back | 05012-0054
48"W x 16"D x 42"H