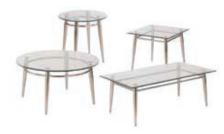

#### **Brooklyn Tables**

End Table Square - Chrome | 12107-0494 22"Square x 20"H End Table Round - Chrome | 12107-0495 20"Round x 20"H Cocktail Table Rectangle - Chrome | 12055-0429 42"W x 24"D x 16"H Cocktail Table Round - Chrome | 12055-0430 30"Round x 16"H