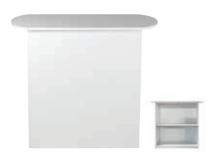

#### Piazza Bar Back

■ Black | 05001-0017 □ White | 05001-0018 44"W x 12"D x 79"H 13"W x 14"H (Inside Shelf)