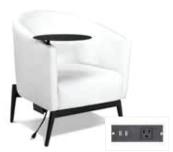

#### **Boca Chair - Charged**

Bright White Leather
22"W x 27"D x 30"H
\*Maximum of 4 daisy linked together per power source
22050-0001

#### **Boca Corner - Charged**

Bright White Leather 27"Square x 30"H \*Maximum of 4 daisy linked together per power source. 22051-0001