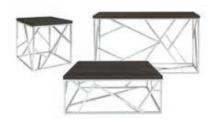

#### **Brooklyn Tables**

End Table Square - Chrome | 12107-0494 22"Square x 20"H End Table Round - Chrome | 12107-0495 20"Round x 20"H Cocktail Table Rectangle - Chrome | 12055-0429 42"W x 24"D x 16"H Cocktail Table Round - Chrome | 12055-0430 30"Round x 16"H