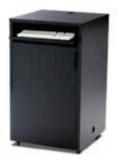

### **OFFICE FURNITURE**

Computer Kiosk
■ Black | 14309-0001
□ White | 14179-0005
24"Square x 42"H

Black Credenza Black 60"W x 20"D x 29"H 14072-0108

Black Double Pedestal Desk

Black
60"W × 30"D × 29"H
14083-0105