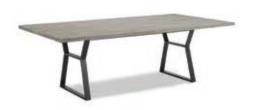

**Brio Dining Table** 

Reclaimed Grey Stone Finish/Brushed Bronze 96"W x 48"D x 30"H 05088-0505

#### **Brio Dining Table**

Reclaimed Grey Stone Finish/Brushed Bronze 96"W x 48"D x 30"H 05088-0505