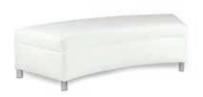

## **CONTINENTAL**Modular Seating Collection

**Continental Curved Bench** 

White Leather 70"W x 26"D x 19"H 18184-0283

**Continental Half Moon Ottoman** 

White Leather 33"W x 19"D x 19"H 18184-0284