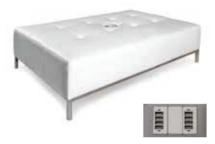

Blanc Bench Ottoman
Bright White Leather
48"W x 24"D x 18"H
18024-0072

Blanc Cube Ottoman

Bright White Leather
17"Square x 17"H
18184-0274