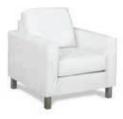

## **BLANC**

Blanc Sofa
Bright White Leather
75"W x 35"D x 35"H
18228-0847

Blanc Loveseat
Bright White Leather
54"W x 35"D x 35"H
18167-0614

Blanc Chair Bright White Leather 33"W x 35"D x 35"H 18284-0834