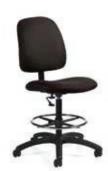

Black Fabric 25"W x 27"D x 37"H 14128-0096

**Goal Drafting Stool** 

Black 25"W x 24"D x 48"H 14307-0003

**Goal Drafting Stool Armless** 

Black 21"W x 24"D x 48"H 14307-0004