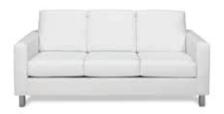

## **BLANC**

Blanc Sofa
Bright White Leather
75"W x 35"D x 35"H
18228-0847

Blanc Loveseat
Bright White Leather
54"W x 35"D x 35"H
18167-0614

Blanc Chair Bright White Leather 33"W x 35"D x 35"H 18284-0834