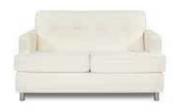

## **BLANC**

Blanc Sofa
Bright White Leather
75"W x 35"D x 35"H
18228-0847

Blanc Loveseat
Bright White Leather
54"W x 35"D x 35"H
18167-0614

Blanc Chair Bright White Leather 33"W x 35"D x 35"H 18284-0834