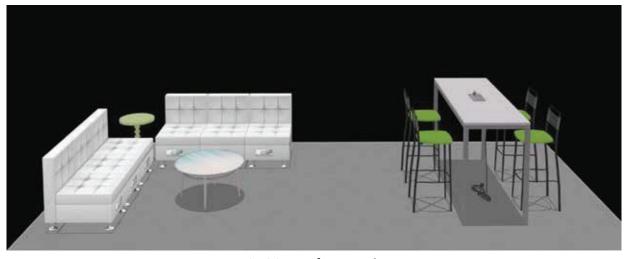

#### 20x20 Booth Footprint

Grammercy Loveseats • Grammercy Corner • Brooklyn Round Cocktail Table • Monarch Chairs • Brooklyn Round End Table
Piazza Bar Back - Espresso • Silk Back Stools - Black • Aspen Bar Tables - Charged • 6' VIP Bar