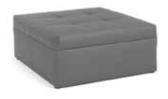

Essentials Storage Ottoman
White Leather with Locking Mechanism
48"W x 24"D x 20"H
Lock Not Included
18184-0192

Round Ottoman

■ Grammercy Charcoal Leather | 18184-0036

□ Whisper White Leather | 18184-0038