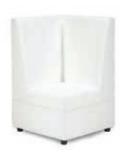

## **FUNCTION**Modular Seating Collection

**Function Armless Chair** 

White Leather 28"Square x 29"H 18284-0554

**Function Corner** 

White Leather 28"Square x 29"H 18066-0016