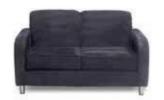

## SOPHISTICATION

Modular Seating Collection

**Sophistication Sofa** 

White Leather 72"W x 31"D x 48"H 18228-0674

**Sophistication Loveseat** 

White Leather 48"W x 31"D x 48"H 18167-0466

**Sophistication Chair** 

White Leather 24"W x 31"D x 48"H 18284-0563

**Sophistication Corner** 

White Leather 31"Square x 48"H 18066-0017

**Sophistication Ottoman** 

White Leather 31"Square x 19"H 18184-0130

**BOCA**Modular Seating Collection