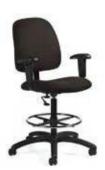

Black Fabric 25"W x 27"D x 37"H 14128-0096

**Goal Drafting Stool** 

Black 25"W x 24"D x 48"H 14307-0003

**Goal Drafting Stool Armless** 

Black 21"W x 24"D x 48"H 14307-0004