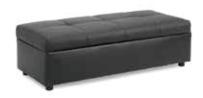

Bench Ottoman

■ Metro Black Leather | 18024-0008

□ Whisper White Leather | 18024-0003

■ Chandler Red Leather | 18024-0062

■ Grammercy Charcoal Leather | 18024-0002

■ Parma Brown Leather | 18024-0061

60"W x 24"D x 17"H