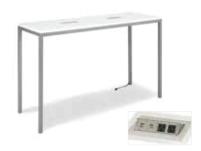

#### White Conference Table -Charged

White 96"W x 43"D x 30"H
\*Maximum of 1 table per power source. 22200-0001

**Patrice Table Chair - Charged** 

Bright White Leather
28"W x 31"D x 31"H
\*Maximum of 6 daisy linked together per power source.
18284-0861