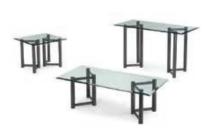

#### **Club Tables**

End Table | 12107-0331 44"W x 22"D x 18"H Cocktail Table | 12055-0318 22"Square x 18"H (Includes built in Wireless LED Lighting)

**Rose Table** 17"Round x 17"H 12003-0038