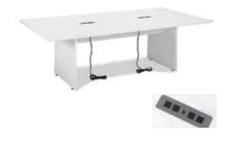

#### **Lincoln Bench - Charged**

Bright White Leather
59"W x 39"D x 17"H
\*Maximum of 3 daisy linked together per power source.
22052-0001