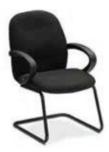

### **OFFICE SEATING**

**Enterprise High Back** 

Conference Chair Black Fabric 25"W x 27"D x 45"H 14136-0080

**Enterprise Mid Back** 

Conference Chair Black Fabric 24"W x 26"D x 39"H 14176-0046

**Enterprise Guest Chair** 

Black Fabric 25"W x 27"D x 37"H 14128-0096

**Goal Drafting Stool** 

Black 25"W x 24"D x 48"H 14307-0003

**Goal Drafting Stool Armless** 

Black 21"W x 24"D x 48"H 14307-0004