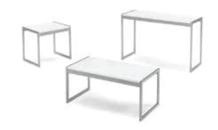

#### **Tribeca Tables**

End Table Wood/Black | 12107-0008 24"W x 28"D x 22"H

Console Table Wood/Black | 12230-0005 48"W x 18"D x 30"H

Cocktail Table Wood/Black | 12055-0008 48"W x 28"D x 19"H