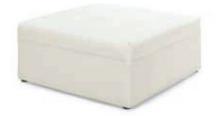

Essentials Storage Ottoman
White Leather with Locking Mechanism
48"W x 24"D x 20"H
Lock Not Included
18184-0192

Round Ottoman

■ Grammercy Charcoal Leather | 18184-0036

□ Whisper White Leather | 18184-0038