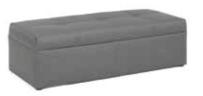

Essentials Storage Ottoman
White Leather with Locking Mechanism
48"W x 24"D x 20"H
Lock Not Included
18184-0192

Round Ottoman

■ Grammercy Charcoal Leather | 18184-0036

□ Whisper White Leather | 18184-0038