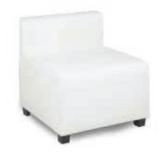

## **WHISPER**

**Whisper Sofa**White Leather
87"W x 37"D x 35"H
18228-0607

Whisper Loveseat

White Leather
61"W x 37"D x 35"H
18167-0471

**Whisper Chair**White Leather
35"W x 37"D x 35"H
18284-0487