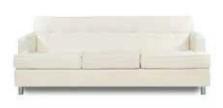

## **BLANC**

Blanc Sofa
Bright White Leather
75"W x 35"D x 35"H
18228-0847

Blanc Loveseat
Bright White Leather
54"W x 35"D x 35"H
18167-0614

Blanc Chair Bright White Leather 33"W x 35"D x 35"H 18284-0834