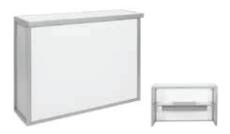

#### Bar

■ Black with 2 shelves in back | 05012-0053

White with 2 shelves in back | 05012-0054
48"W x 16"D x 42"H