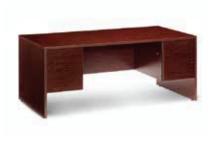

### **OFFICE FURNITURE**

Computer Kiosk
■ Black | 14309-0001
□ White | 14179-0005
24"Square x 42"H

Black Credenza Black 60"W x 20"D x 29"H 14072-0108

Black Double Pedestal Desk

Black
60"W × 30"D × 29"H
14083-0105