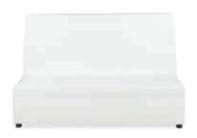

## **WHISPER**

**Whisper Sofa**White Leather
87"W x 37"D x 35"H
18228-0607

Whisper Loveseat

White Leather
61"W x 37"D x 35"H
18167-0471

**Whisper Chair**White Leather
35"W x 37"D x 35"H
18284-0487