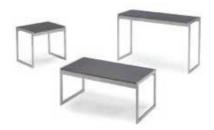

#### **Aria Tables Charcoal**

End Table Storm Grey/Brushed Steel | 99-12304-02 24"W x 20"H x 22"H Console Table Storm Grey/Brushed Steel | 99-12305-02 44"W x 20"D x 30"H Cocktail Table Storm Grey/Brushed Steel | 99-12050-02 44"W x 20"D x 18"H