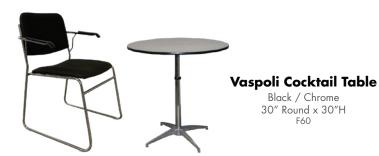

## **CAFÉ CHAIRS**

**Colin Chair**Natural Maple
22"W 19"D 33"H
05035-0052

Vaspoli Cocktail Table with Black Linen

Black / Chrome 30" Round x 42"H F70

Black Fabric 25" W x 26" D x 44" H F40