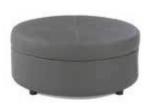

Essentials Storage Ottoman
White Leather with Locking Mechanism
48"W x 24"D x 20"H
Lock Not Included
18184-0192

Round Ottoman

■ Grammercy Charcoal Leather | 18184-0036

□ Whisper White Leather | 18184-0038

46"Round x 17"H

1/4 Round Ottoman

Grammercy Charcoal Leather | 18184-0028

Whisper White Leather | 18184-0030
34″W x 19″D x 17″H