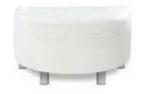

## **CONTINENTAL**Modular Seating Collection

**Continental Curved Bench** 

White Leather 70"W x 26"D x 19"H 18184-0283

**Continental Half Moon Ottoman** 

White Leather 33"W x 19"D x 19"H 18184-0284