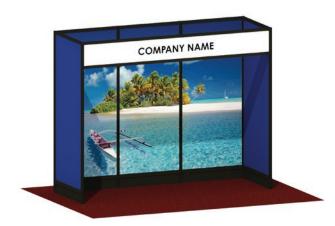

| Description Side Rail Drape 3' 8' Background Drape | <b>Discount</b><br>\$ 22.25<br>\$ 25.50 | \$ 31.25<br>\$ 35.75 | Qty. | Total<br>  \$<br>  \$ | <ul><li>Blue</li><li>Burgundy</li><li>Black</li><li>Green</li><li>Gray</li></ul> | O Purple O Red O Teal O White O Yellow |

| Company Name: Booth# | : Order Total: |
|----------------------|----------------|
|----------------------|----------------|

<sup>☐</sup> YES, I have completed and enclosed the Credit Card Authorization and Agreement Form and I understand that all orders are subject to State Sales Tax 10.250%.

## TURNKEY MODULAR EXHIBIT RENTAL



#### 10' Pop Up Design Includes:

- (1) 100 sq. ft. Standard Carpet
- (1) Velcro Header 10' x 12"

#### **Addtional Options Available:**

Lighting, Back Wall Graphics, and Carpet Padding





## The Thompson 3 - Meter Hardwall \$3,430.75

#### Classic 3 Meter Hardwall Includes:

- (1) 100 sq. ft. Standard Carpet
- (1) Header Graphic

### **Additional Options Available:**

Lighting, Back Wall Graphics, and Carpet Padding

## The Hoffman - 6 Meter Hardwall \$5,792.50

### 6 Meter Hardwall Design Includes:

- (1) 200 sq. ft. Standard Carpet
- (1) Header Graphic

### **Additional Options Available:**

Lighting, Back Wall Graphics, and Carpet Padding





## The Rowan - 6 Meter Hardwall \$6,768.75

#### 6 Meter Hardwall Design Includes:

- (1) 200 sq. ft. Standard Carpet
- (2) Header Graphics

#### **Additional Options Available:**

Lighting, Back Wall Graphics, Shelving and Carpet Padding

Deadline to Receive Discount Pricing: Thursday, September 15, 2022



## TURNKEY MODULAR