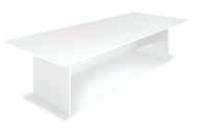

#### **Conference Table Rectangle**

■ Black 6' | 14062-0224 ■ Mahogany 6' | 14062-0220 □ White 6' | 14062-0281 (White) ■ Black 8′ | 14062-0225 ■ Mahogany 8′ | 14062-0226 □ White 8′ | 14062-0282