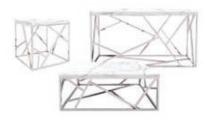

#### **London Tables**

End Table Chrome/Marble | 12107-0493 24"Square x 23"H Console Table Chrome/Marble | 12230-0110 60"W x 16"D x 34"H Cocktail Table Chrome/Marble | 12055-0428 40"Square x 16"H