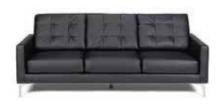

## **METRO**

**Metro Sofa**Black Leather
85"W x 35"D x 35"H
18228-0602

**Metro Loveseat**Black Leather
60"W x 35"D x 35"H
18167-0467

Metro Chair Black Leather 35"Square x 35"H 18284-0482

Metro Square Ottoman Black Leather 40"Square x 17"H 18184-0179