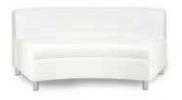

## CONTINENTAL

Modular Seating Collection

**Continental Curved Loveseat** 

White Leather 82"W x 34"D x 31"H 18303-0006

**Continental Reverse** 

Curved Loveseat White Leather 72"W x 34"D x 31"H 18304-0002

**Continental Wedge Ottoman** 