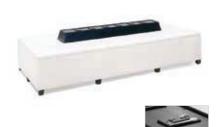

## **CONTINENTAL**Modular Seating Collection

**Continental Curved Bench** 

White Leather 70"W x 26"D x 19"H 18184-0283

**Continental Half Moon Ottoman** 

White Leather 33"W x 19"D x 19"H 18184-0284