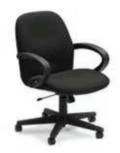

### **OFFICE SEATING**

**Enterprise High Back** 

Conference Chair Black Fabric 25"W x 27"D x 45"H 14136-0080

**Enterprise Mid Back** 

Conference Chair Black Fabric 24"W x 26"D x 39"H 14176-0046

**Enterprise Guest Chair** 