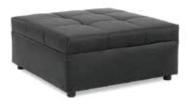

Essentials Storage Ottoman
White Leather with Locking Mechanism
48"W x 24"D x 20"H
Lock Not Included
18184-0192

Round Ottoman

■ Grammercy Charcoal Leather | 18184-0036

□ Whisper White Leather | 18184-0038