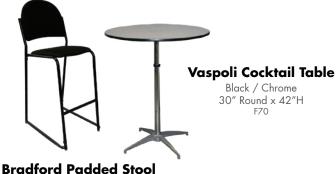

Bradford Padded Stool

Black Fabric
25" W x 26" D x 44" H
F40

Nexus Stool
White
19"W 20"D 44"H
05237-0300

## **CAFÉ CHAIRS**

**Colin Chair**Natural Maple
22"W 19"D 33"H
05035-0052

Vaspoli Cocktail Table with Black Linen

Black / Chrome 30" Round x 42"H F70

Black Fabric 25" W x 26" D x 44" H F40