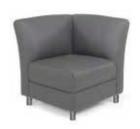

Grammercy Corner
Charcoal Leather
36"Square x 36"H
18066-0015

Grammercy Round Ottoman
Charcoal Leather
46"Round x 17"H
18184-0036

Grammercy Square Ottoman

Charcoal Leather
40"Square x 17"H

Also Available in Bench Ottoman
60"W x 24"D x 17"H
18184-0033