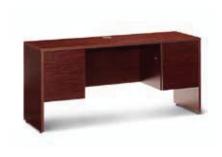

**5 Shelf Bookcase**■ Black | 14029-0098
■ Mahogany | 14029-0091
36"W x 12"D x 72"H

**Genoa Kneespace Credenza**Mahogany 2 Filing Cabinets/2-Drawers
66"W x 20"D x 29"H
14072-0039

**Genoa Executive Desk**Mahogany Double Pedestal-Locking Drawers
72"W x 36"D x 29"H
14083-0117