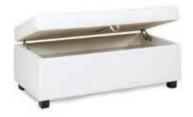

Essentials Storage Ottoman
White Leather with Locking Mechanism
48"W x 24"D x 20"H
Lock Not Included
18184-0192

Round Ottoman

■ Grammercy Charcoal Leather | 18184-0036

□ Whisper White Leather | 18184-0038