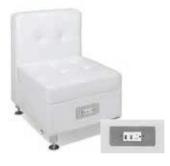

## **BLANC**

Blanc Sofa
Bright White Leather
75"W x 35"D x 35"H
18228-0847

Blanc Loveseat
Bright White Leather
54"W x 35"D x 35"H
18167-0614

Blanc Chair Bright White Leather 33"W x 35"D x 35"H 18284-0834