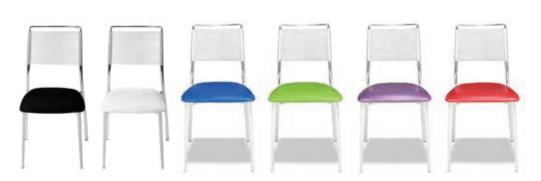

#### **BOOTH PACKAGE:**

Each 10' x 10' booth will be provided with:

8' - BLACK backwall drape 3' - BLACK sidewall drapes 1 - 6' x 30" BLACK skirted table

1 - Side chairs1 - Wastebasket

ID Sign