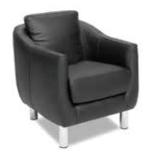

## **BLANC**

Blanc Sofa
Bright White Leather
75"W x 35"D x 35"H
18228-0847

Blanc Loveseat
Bright White Leather
54"W x 35"D x 35"H
18167-0614

Blanc Chair Bright White Leather 33"W x 35"D x 35"H 18284-0834