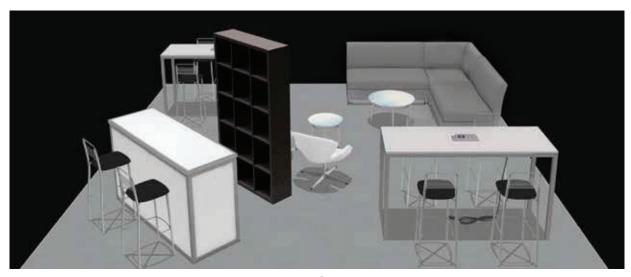

## DESIGN YOUR BOOTH SPACE YOUR WAY

10x20 Booth Footprint

Boca Chair - Charged • Brooklyn Round Cocktail Table • Phoebe Table - Lime Green Aspen Bar Table - Charged • Silk Back Stool - Green

**10×10 Booth Footprint**Madison Chair • Madison Bench - Apricot
Phoebe Table - Hazelnut • Blox Bar Back

10x10 Booth Footprint
Patrice Tablet Chair - Charged • Brooklyn Round End Table
Equino Stool - Black • Chardonnay Bar Table

#### 20x20 Booth Footprint

Grammercy Loveseats • Grammercy Corner • Brooklyn Round Cocktail Table • Monarch Chairs • Brooklyn Round End Table
Piazza Bar Back - Espresso • Silk Back Stools - Black • Aspen Bar Tables - Charged • 6' VIP Bar