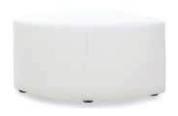

## **BANQUETTES**

**Essentials Banquette** 

White Leather 60"Round x 48"H (2 Pieces)

**Whisper Banquette** 

White Leather 59"Round x 38"H (2 Pieces)

**Grammercy Banquette** 

Charcoal Leather 59"Round x 38"H (2 Pieces) 18011-0002