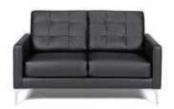

## **METRO**

**Metro Sofa**Black Leather
85"W x 35"D x 35"H
18228-0602

**Metro Loveseat**Black Leather
60"W x 35"D x 35"H
18167-0467

Metro Chair Black Leather 35"Square x 35"H 18284-0482

Metro Square Ottoman Black Leather 40"Square x 17"H 18184-0179