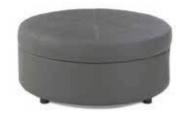

Essentials Storage Ottoman
White Leather with Locking Mechanism
48"W x 24"D x 20"H
Lock Not Included
18184-0192

Round Ottoman

■ Grammercy Charcoal Leather | 18184-0036

□ Whisper White Leather | 18184-0038

46"Round x 17"H

1/4 Round Ottoman

Grammercy Charcoal Leather | 18184-0028

Whisper White Leather | 18184-0030
34″W x 19″D x 17″H