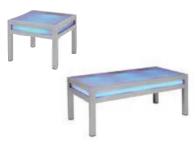

#### VIP Glow Bar 6'

Frosted Plexi with Built-in Wireless LED Kit  $72^{\prime\prime\prime}$ W ×  $24^{\prime\prime}$ D ×  $42^{\prime\prime\prime}$ H(Bar)  $13^{\prime\prime}$ D ×  $18^{\prime\prime}$ H (Shelf) \*Includes remote control 05012-0076

#### VIP Glow Bar 4'

Frosted Plexi with Built-in Wireless LED Kit 48"W x 24"D x 42"H(Bar) 13"D x 18"H (Shelf) \*Includes remote control 05012-0075