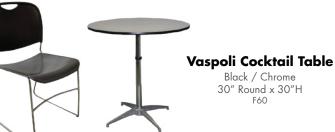

## **CAFÉ CHAIRS**

**Colin Chair**Natural Maple
22"W 19"D 33"H
05035-0052

Vaspoli Cocktail Table with Black Linen

Black / Chrome 30" Round x 42"H F70

Black Fabric 25" W x 26" D x 44" H F40