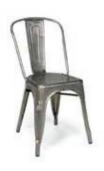

#### **BOOTH PACKAGE:**

Each 10' x 10' booth will be provided with:

8' - BLACK backwall drape 3' - BLACK sidewall drapes 1 - 6' x 30" BLACK skirted table

1 - Side chairs1 - Wastebasket

ID Sign