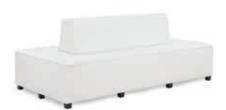

## CONTINENTAL

Modular Seating Collection

**Continental Curved Loveseat** 

White Leather 82"W x 34"D x 31"H 18303-0006

**Continental Reverse** 

Curved Loveseat White Leather 72"W x 34"D x 31"H 18304-0002

**Continental Wedge Ottoman** 