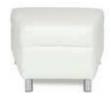

## **FUNCTION**Modular Seating Collection

**Function Armless Chair** 

White Leather 28"Square x 29"H 18284-0554

**Function Corner** 

White Leather 28"Square x 29"H 18066-0016