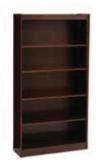

**5 Shelf Bookcase**■ Black | 14029-0098
■ Mahogany | 14029-0091
36"W x 12"D x 72"H

**Genoa Kneespace Credenza**Mahogany 2 Filing Cabinets/2-Drawers
66"W x 20"D x 29"H
14072-0039

**Genoa Executive Desk**Mahogany Double Pedestal-Locking Drawers
72"W x 36"D x 29"H
14083-0117