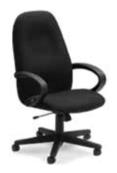

### **OFFICE SEATING**

**Enterprise High Back** 

Conference Chair Black Fabric 25"W x 27"D x 45"H 14136-0080

**Enterprise Mid Back** 

Conference Chair Black Fabric 24"W x 26"D x 39"H 14176-0046

**Enterprise Guest Chair** 