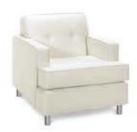

## **BLANC**

Blanc Sofa
Bright White Leather
75"W x 35"D x 35"H
18228-0847

Blanc Loveseat
Bright White Leather
54"W x 35"D x 35"H
18167-0614

Blanc Chair Bright White Leather 33"W x 35"D x 35"H 18284-0834