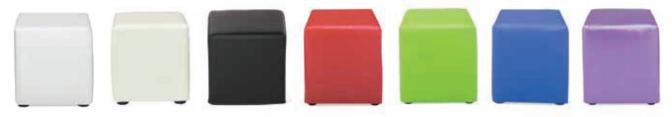

### **CUBE OTTOMANS**

#### **Cube Ottomans**

From left to right: Blanc Bright White Leather (17"Square x 17"H), Whisper White Leather, Metro Black Leather, Red Vinyl, Green Vinyl, Blue Vinyl, Purple Vinyl
18"Square x 18"H
18184-0274 (Blanc), 18184-0129 (White), 18184-0128 (Black), 18200-0001 (Red), 18200-0003 (Blue), 18200-0004 (Purple)