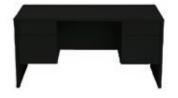

### **OFFICE FURNITURE**

Computer Kiosk
■ Black | 14309-0001
□ White | 14179-0005
24"Square x 42"H

Black Credenza Black 60"W x 20"D x 29"H 14072-0108

Black Double Pedestal Desk

Black
60"W × 30"D × 29"H
14083-0105