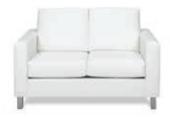

## **BLANC**

Blanc Sofa
Bright White Leather
75"W x 35"D x 35"H
18228-0847

Blanc Loveseat
Bright White Leather
54"W x 35"D x 35"H
18167-0614

Blanc Chair Bright White Leather 33"W x 35"D x 35"H 18284-0834