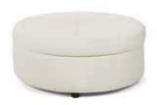

Essentials Storage Ottoman
White Leather with Locking Mechanism
48"W x 24"D x 20"H
Lock Not Included
18184-0192

Round Ottoman

■ Grammercy Charcoal Leather | 18184-0036

□ Whisper White Leather | 18184-0038