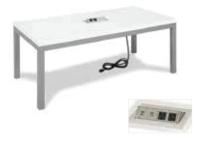

#### White Conference Table -Charged

White 96"W x 43"D x 30"H
\*Maximum of 1 table per power source. 22200-0001

**Patrice Table Chair - Charged** 

Bright White Leather
28"W x 31"D x 31"H
\*Maximum of 6 daisy linked together per power source.
18284-0861