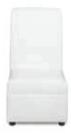

#### White Conference Table -Charged

White 96"W x 43"D x 30"H
\*Maximum of 1 table per power source. 22200-0001

**Patrice Table Chair - Charged** 

Bright White Leather
28"W x 31"D x 31"H
\*Maximum of 6 daisy linked together per power source.
18284-0861