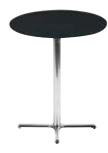

## **CAFÉ CHAIRS**

**Colin Chair**Natural Maple
22"W 19"D 33"H
05035-0052

Vaspoli Cocktail Table with Black Linen

Black / Chrome 30" Round x 42"H F70

Black Fabric 25" W x 26" D x 44" H F40