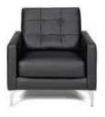

## **METRO**

**Metro Sofa**Black Leather
85"W x 35"D x 35"H
18228-0602

**Metro Loveseat**Black Leather
60"W x 35"D x 35"H
18167-0467

Metro Chair Black Leather 35"Square x 35"H 18284-0482

Metro Square Ottoman Black Leather 40"Square x 17"H 18184-0179