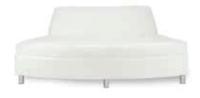

## CONTINENTAL

Modular Seating Collection

**Continental Curved Loveseat** 

White Leather 82"W x 34"D x 31"H 18303-0006

**Continental Reverse** 

Curved Loveseat White Leather 72"W x 34"D x 31"H 18304-0002

**Continental Wedge Ottoman** 

White Leather 30"W x 34"D x 19"H 18296-0006