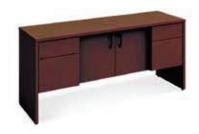

**5 Shelf Bookcase**■ Black | 14029-0098
■ Mahogany | 14029-0091
36"W x 12"D x 72"H

**Genoa Kneespace Credenza**Mahogany 2 Filing Cabinets/2-Drawers
66"W x 20"D x 29"H
14072-0039

**Genoa Executive Desk**Mahogany Double Pedestal-Locking Drawers
72"W x 36"D x 29"H
14083-0117

**Genoa Storage Credenza**Mahogany 2 Filing Cabinets
2-Drawers-Inside Shelves
66"W x 20"D x 29"H
14072-0038