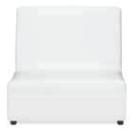

## CONTINENTAL

Modular Seating Collection

**Continental Curved Loveseat** 

White Leather 82"W x 34"D x 31"H 18303-0006

**Continental Reverse** 

Curved Loveseat White Leather 72"W x 34"D x 31"H 18304-0002

**Continental Wedge Ottoman** 