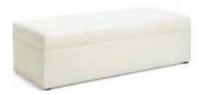

Blanc Bench Ottoman
Bright White Leather
48"W x 24"D x 18"H
18024-0072

Blanc Cube Ottoman

Bright White Leather
17"Square x 17"H
18184-0274