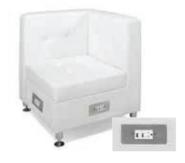

## **FUNCTION**Modular Seating Collection

**Function Armless Chair** 

White Leather 28"Square x 29"H 18284-0554

**Function Corner** 

White Leather 28"Square x 29"H 18066-0016