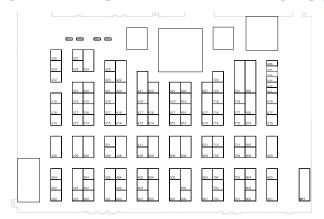

### **GET EXPOSURE BEYOND THE EXHIBIT HALL**

Coffee Fest PNW is proud to provide you with a fresh new take on exhibit floor plan engagement. With the digital age upon us and an ever-increasing demand for visual and hands-on functionality, we've invested in a unique virtual floorplan environment for our attendees to navigate and learn all about your company.

### WHAT DOES THIS ENHANCED ATTENDEE EXPERIENCE DO FOR **COFFEE FEST PNW EXHIBITORS?**

Your company will now have a virtual platform for showcasing its brand, products and services well beyond the Coffee Fest PNW exhibit hall, and it will be on-demand for all registered attendees. This enhances your visibility before, during and after exhibit hall hours and even months after the event is over.