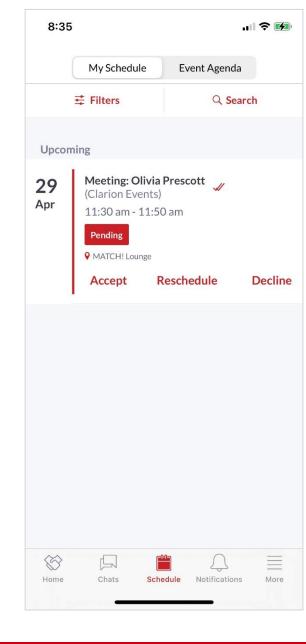

## ACCEPT A MEETING REQUEST

- To accept the meeting request via email, simply click "**Accept**" in the email notification.
- To accept via the platform, click "My Schedule" on the left navigation panel. Then filter by "Meeting Status" to view all meeting requests still awaiting a response.

#### **DIFFERENT MEETING STATUSES:**

**Scheduled**: The meeting has been confirmed by both parties.

**Pending**: Someone has requested a meeting with you and you need to approve it, decline it or reschedule it.