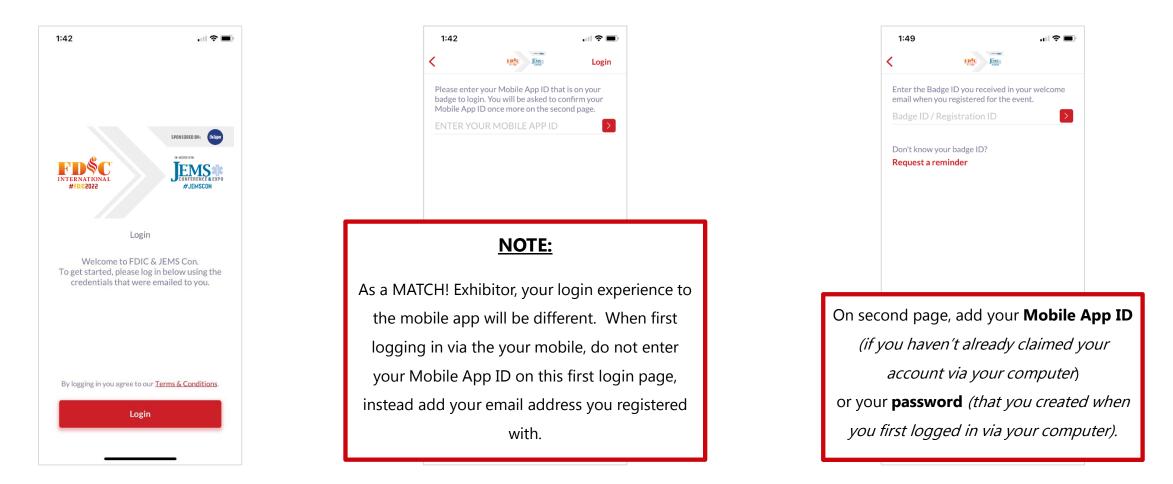

#### LOGIN, from your mobile

• Navigate to the mobile app and click "**Login**" to access the mobile app.

For questions on logging into the Mobile App, please contact Melissa at Melissa.Gallagher@clarionevents.com.

#### NOTE:

As a MATCH! participant, your login experience to the mobile app will be different. When first logging in via the your mobile, do not enter your Mobile App ID on this first login page, instead add your email address you registered with.