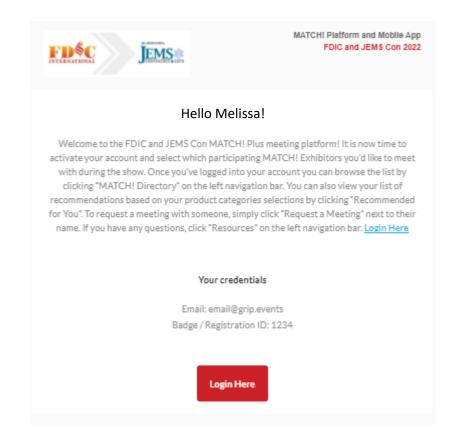

#### LOGIN

You'll start by creating your profile via an email sent from FDIC MATCH! team (<u>noreply@meetingportal.clarionevents.com</u>) with the subject:
 Welcome to the MATCH! Plus Meeting Portal

If you don't see this email in your inbox, please check your spam or contact the MATCH! team.

#### LOGIN, from your computer

 Navigate to the event platform and click "Login" to claim your account by using your Email Address that you registered with and Badge/Registration ID.

Once you claim your account, you will be able to create a password to use every time you login to the platform.