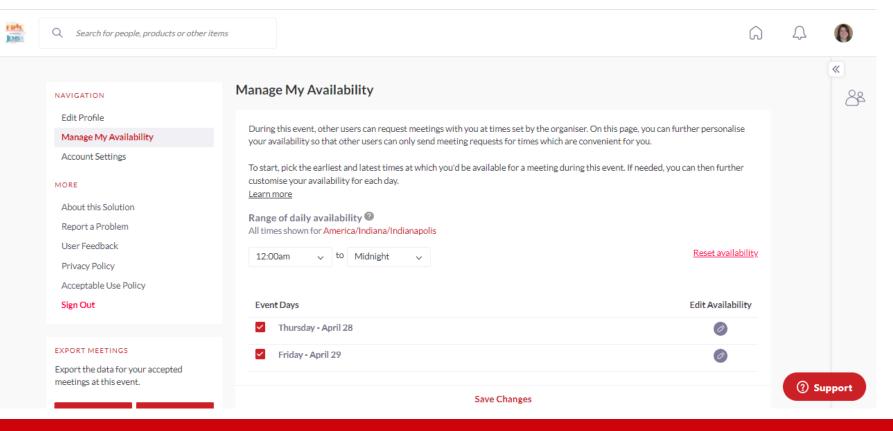

#### MANAGE CALENDAR AVAILIBILITY

- Click "**Profile**", then "Manage My Availability" on the left navigation bar to update the times you're available to meet.
  - Range of Daily Availability: Easily set up a single range of times for all show days.
  - **Event Days:** Change the times you are available for each day.
- Don't forget to hit "Save" when finished.