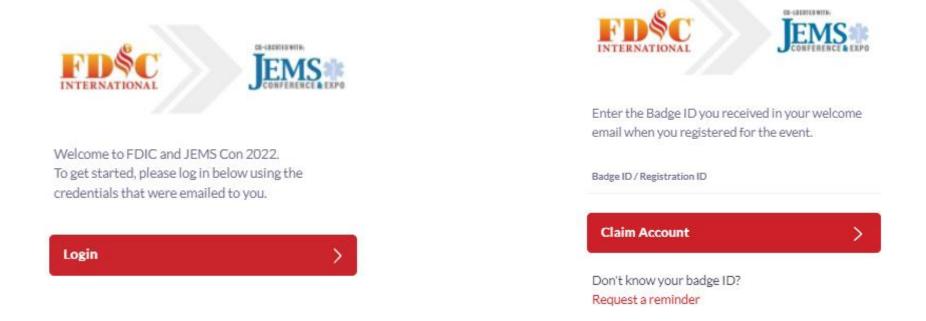

#### LOGIN, from your computer

 Navigate to the event platform and click "Login" to claim your account by using your Email Address that you registered with and Badge/Registration ID.

Once you claim your account, you will be able to create a password to use every time you login to the platform.