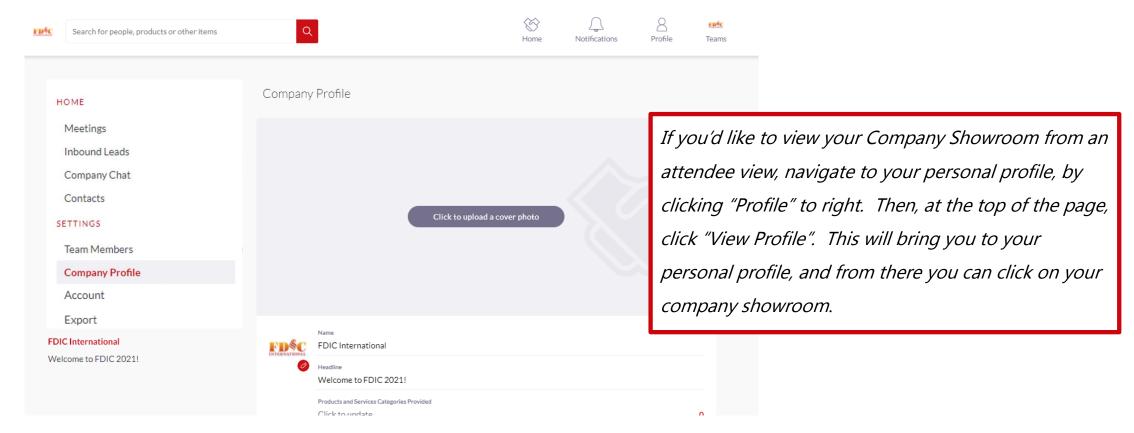

## Teams | COMPANY PROFILE

- To edit your Company Profile, click "Teams" at the top-right. Then, click "Company Profile" on the left navigation bar.
- Edit each individual field, then click "**Update Profile**" at the bottom of the page.

Your company information would have been pulled from your Exhibitor Profile, but please make sure the information is correct.