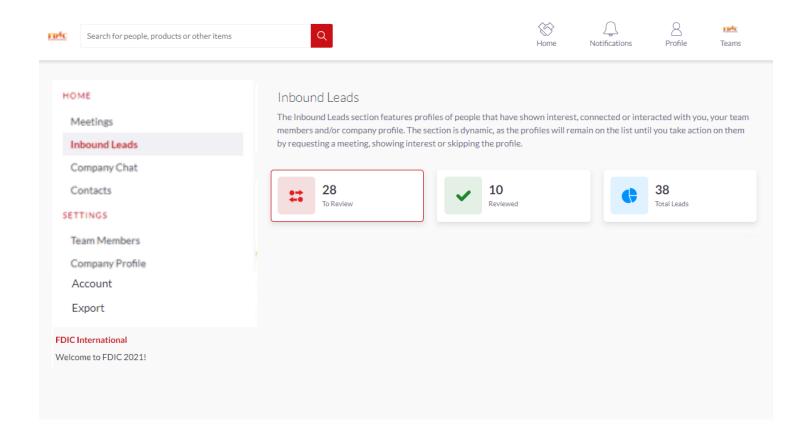

## Teams | INBOUND LEADS

• To view your Inbound Leads click "**Teams**" at the top-right. Then, click "**Inbound Leads**" on the left navigation bar.

Inbound Leads is your "short-list" of anyone who has view your profile or your company showroom.