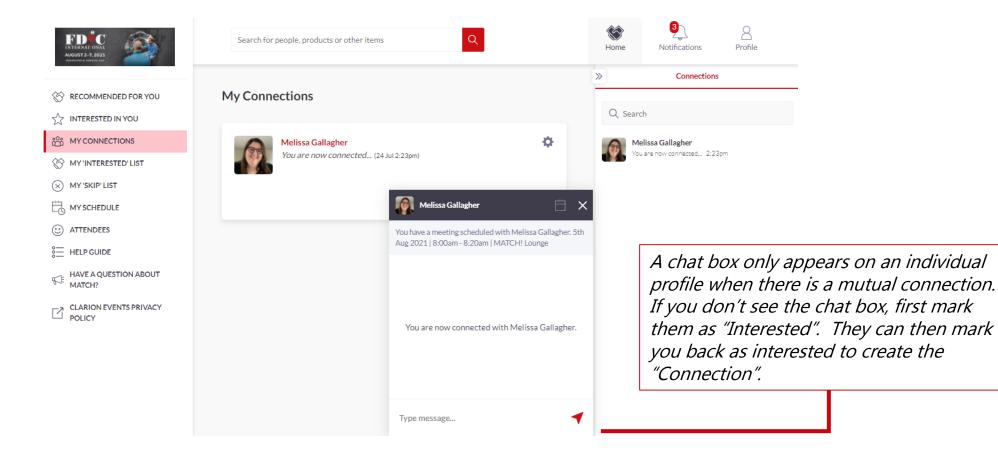

#### CHAT

- Click "My Connections" to view the people you've connected with to chat with fellow event participants.
- You can also send a message to MATCH! Sponsor by visiting their Showroom page.