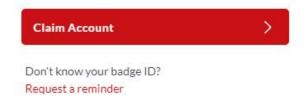

#### LOGIN, con't

 Navigate to the event platform and click "Login" to claim your account by using your Email Address that you registered with and Badge/Registration ID.

Enter the Badge ID you received in your welcome email when you registered for the event.

Badge ID / Registration ID

Once you claim your account, you will be able to create a password to use every time you login to the platform.