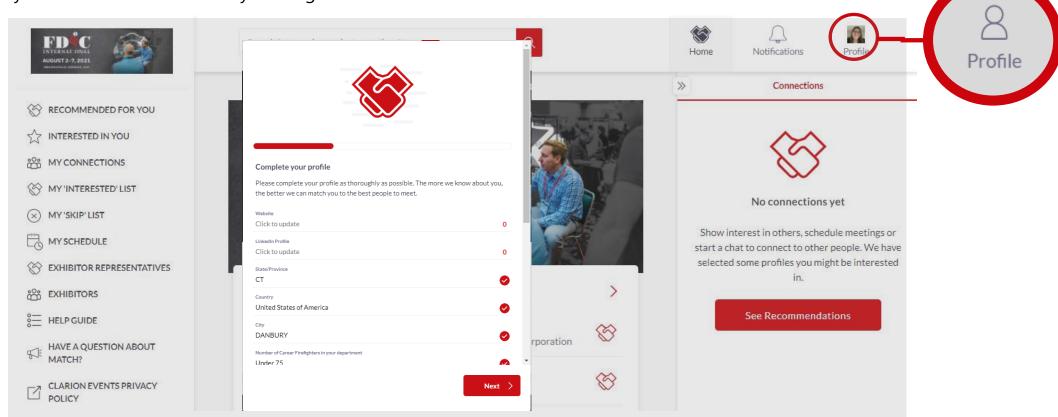

### UPDATE YOUR PROFILE

• Once you're logged in, complete your profile by answering a few, simple questions about you and your department.

• You can always access this information by clicking "Profile".

These first steps are crucial to complete as the answers are used by the matchmaking algorithm to generate recommendations.