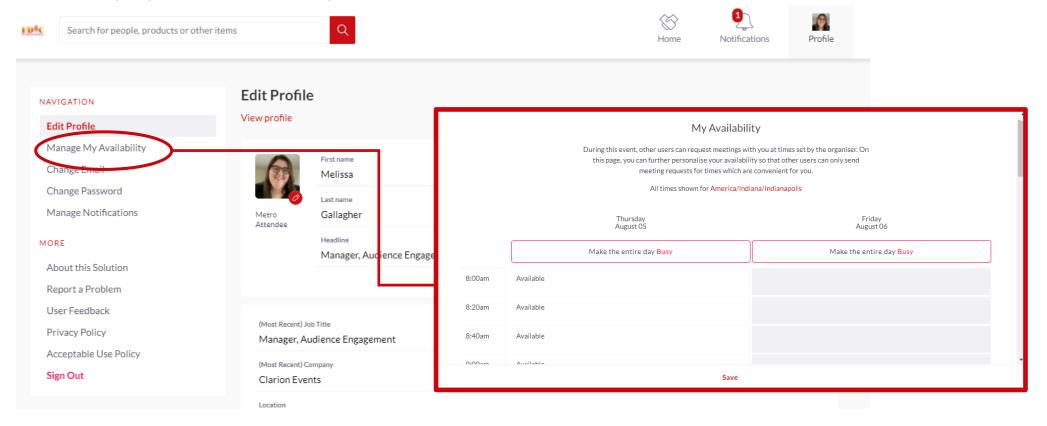

#### MANAGE CALENDAR AVAILIBILITY

- Click "**Profile**", then "**Manage My Availability**" on the left navigation bar to keep your calendar up-to-date of days/times you're available to meet.
- A box will pop-up with the event schedule, and you are able to block off days/times so fellow event participants cannot request a meeting with you. Times will automatically adjust to the time-zone you are in.