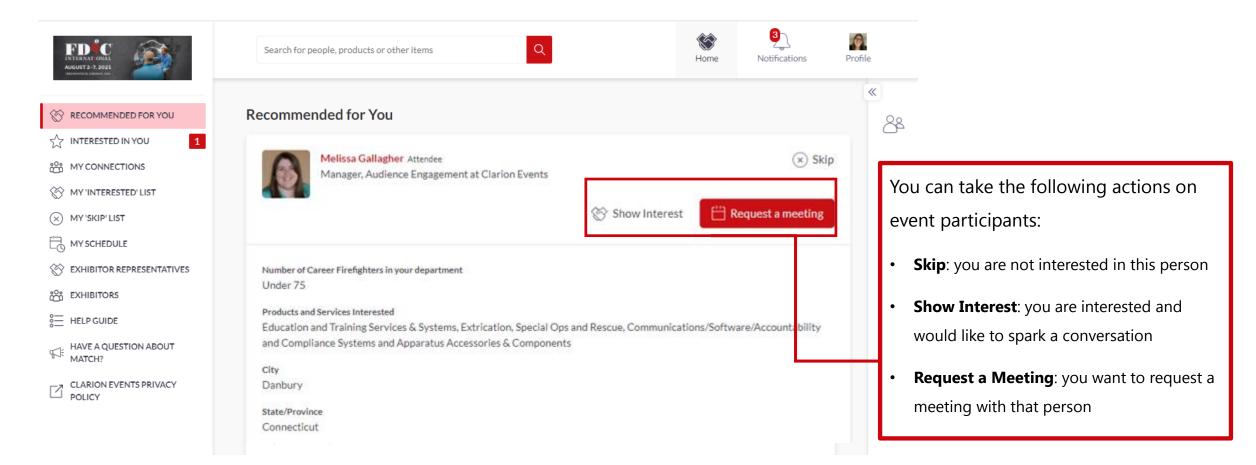

#### NETWORK

• To begin networking, click "Recommended For You". These are the participants the platform has made for you based on your profile.

The more actions you take in the platform, the more tailored the recommendations will be.

#### NETWORK, con't

- You can also view the entire list of MATCH! Sponsors or Sponsor Representatives by clicking on the left navigation bar.
- Filter on a particular product or services by clicking "Products and Services Categories Provided"