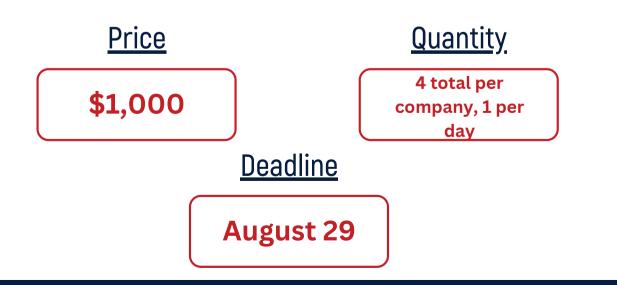

## Mobile App - Floorplan Logo & Floorplan Banner Ad

Sponsor Logo to be added on top of booth in Interactive Floorplan.

Minimum booth size: 20' x 20' File must be .syg

Sponsor logo to be added to top banner of floorplan. Once clicked, booth will become highlighted on floorplan.