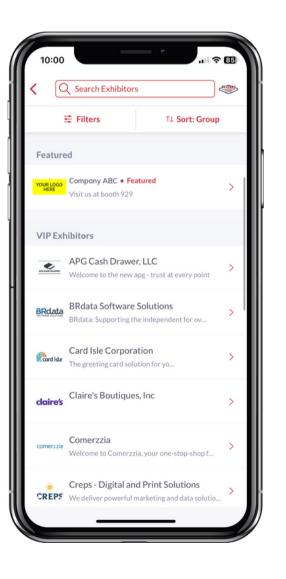

## 200 character limit.

Sponsor name appears in bold, with a diamond icon at the top of the Exhibitor List within the floorplan.

Sponsor profiles will appear at the top of the Exhibitor List and within search of Exhibitor List.

Listed alphabetically.

Mobile App - Top of Listing & Floorplan Featuring List

15 No. 4 Thinks

Mobile App - Banner Ads

Banner ad to appear in all 3 locations within the mobile app: Profile Lists, Event Agenda, More menu.