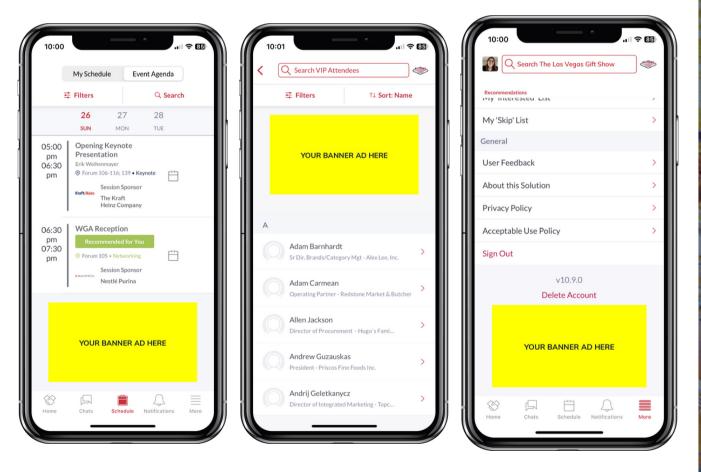

Custom notification delivered as a hard notification to users' home feed (only if user has notifications enabled on their device) or in the notification bar.

Can be targeted to take user to company profile page or session page within the app, or website URL outside of the app.

## 200 character limit.

Sponsor name appears in bold, with a diamond icon at the top of the Exhibitor List within the floorplan.

Sponsor profiles will appear at the top of the Exhibitor List and within search of Exhibitor List.

Listed alphabetically.

Mobile App - Top of Listing & Floorplan Featuring List

15 No. 4 Thinks

Mobile App - Banner Ads

Banner ad to appear in all 3 locations within the mobile app: Profile Lists, Event Agenda, More menu.

Banner ads rotate every 30 seconds and a new ad will display every time a screen is reloaded.

Once clicked, user can be sent to company profile page or session page within the app, or website URL outside of the app.