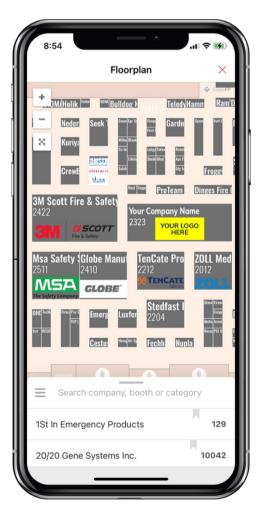

## Mobile App - Floorplan Logo & Floorplan Banner Ad

Sponsor Logo to be added on top of booth in Interactive Floorplan.

Minimum booth size: 20' x 20' File must be .syg

Sponsor logo to be added to top banner of floorplan. Once clicked, booth will become highlighted on floorplan.