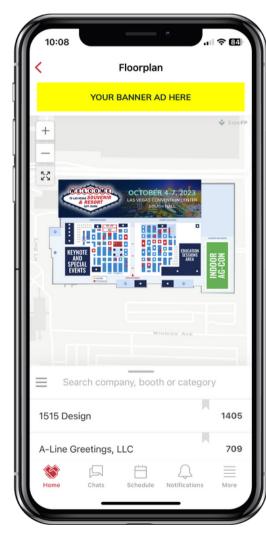

## Mobile App - Floorplan Logo & Floorplan Banner Ad

Sponsor Logo to be added on top of booth in Interactive Floorplan.

Minimum booth size: 20' x 20' File must be .syg

Sponsor logo to be added to top banner of floorplan. Once clicked, booth will become highlighted on floorplan.