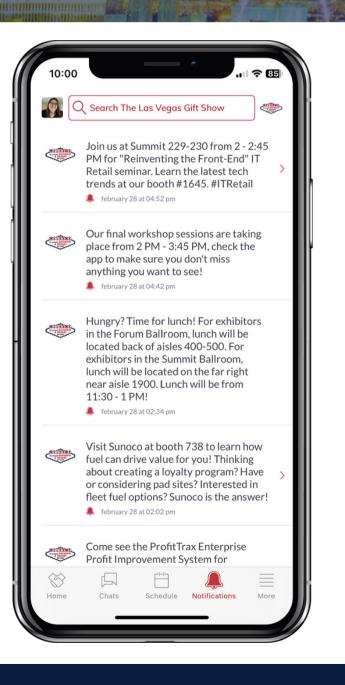

Custom notification delivered as a hard notification to users' home feed (only if user has notifications enabled on their device) or in the notification bar.

Can be targeted to take user to company profile page or session page within the app, or website URL outside of the app.

## 200 character limit.

Sponsor name appears in bold, with a diamond icon at the top of the Exhibitor List within the floorplan.

Sponsor profiles will appear at the top of the Exhibitor List and within search of Exhibitor List.

Listed alphabetically.

Mobile App - Top of Listing & Floorplan Featuring List

15 No. 4 Thinks

Mobile App - Banner Ads

Banner ad to appear in all 3 locations within the mobile app: Profile Lists, Event Agenda, More menu.

Banner ads rotate every 30 seconds and a new ad will display every time a screen is reloaded.

Once clicked, user can be sent to company profile page or session page within the app, or website URL outside of the app.