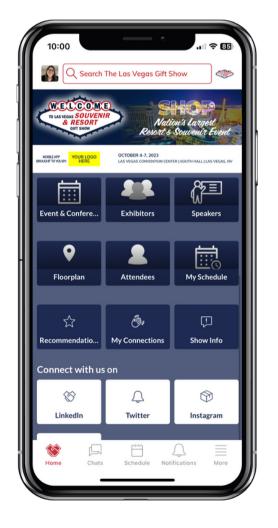

Mobile App - Exclusive Title Sponsor

**JETACUTINES** 

Sponsor logo to be added to event branding on Home Feed for all users and will appear on the mobile app to all users during loading.

Mobile App - Notifications