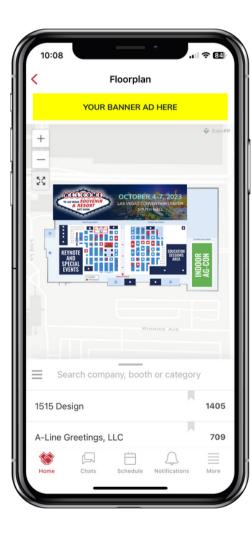

## Mobile App - Floorplan Logo & Floorplan Banner Ad

Sponsor Logo to be added on top of booth in Interactive Floorplan.

Minimum booth size: 20' x 20' File must be .syg

Sponsor logo to be added to top banner of floorplan. Once clicked, booth will become highlighted on floorplan.