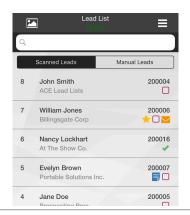

### 2. LEADS LIST

Search and sort the leads list. Click to access the lead detail.