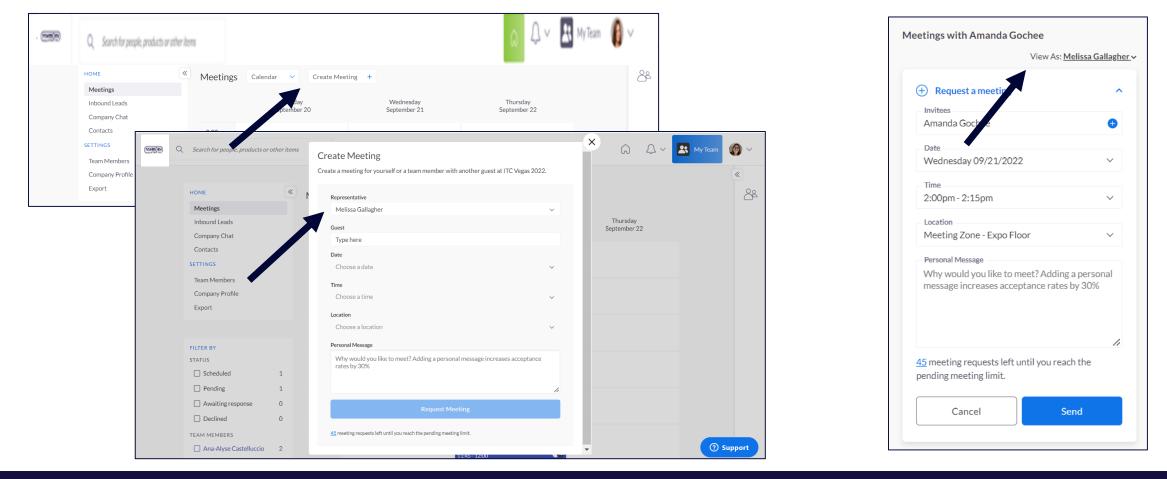

# MEETINGS | Requesting on behalf of a Team Member | Web Platform only

 To request a meeting on behalf of one of your Team Members, navigate to "My Team" at the top right of the home page. Then click "Create a Meeting". Then indicate the Team Member to request the meeting on their behalf. You can also navigate to the profile of who will receive the meeting request and click "View As" to change the person requesting the meeting to a Team Member.