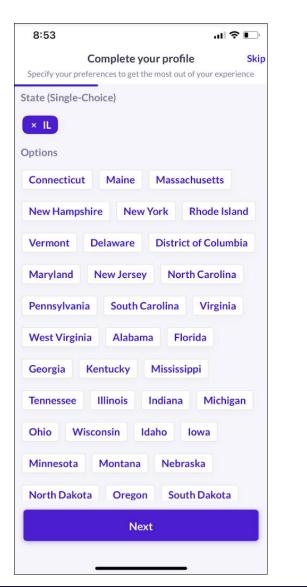

### CONFIRM YOUR PROFILE

- When you first login, please confirm or adjust your registration information to help the platform generate recommendations.
- Please click "next" when you are ready to move on and confirm the next question

### CONTACT SHARING

Confirm how you would like your contact information to appear in the platform. The platform will default to "Connections Only". You can edit your selection at any time by "editing your profile".

#### PRIVATE

Users cannot your contact details

#### **CONNECTIONS ONLY**

Users with connections will be able to see your contact details on your profile page, as well as in external exports from the platform

#### PUBLIC

Contact Details will be displayed on your profile page and available in exports for everyone at the event.