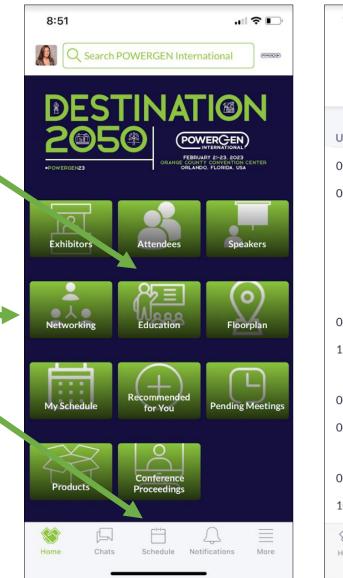

## HOW TO INTERACT

- There are multiple ways you can interact with others in the app:
  - Show an "interest"
  - "Skip" if you aren't interested
  - Schedule a meeting
- There are different ways to interest and schedule meetings with other users. Those can be accessed from the homepage via the following blocks
  - Exhibitors, attendees, and speaker list click into each to see who's attending the show and use the filters to narrow your search!
  - Recommendations the technology will read your profile and the profile of others to make recommendations for you! It will also take into account the actions you take in the app and will continue to generate recommendations for you.

### MEETINGS

- Once you find someone you would like to meet with, click "Request Meeting" next to their name. Add the date/time and location, as well as a personal message, then click "Request Meeting". They will receive an email/push notification that they received a meeting request. Once a meeting is confirmed, you will receive a notification.
- If someone sends you a meeting request, you will receive an email/push notification with the meeting details. You can confirm via the "Accept Meeting" in the email or via the app.
- To view your list of pending received or sent meetings, please click the "Pending Meetings" block on the homepage.