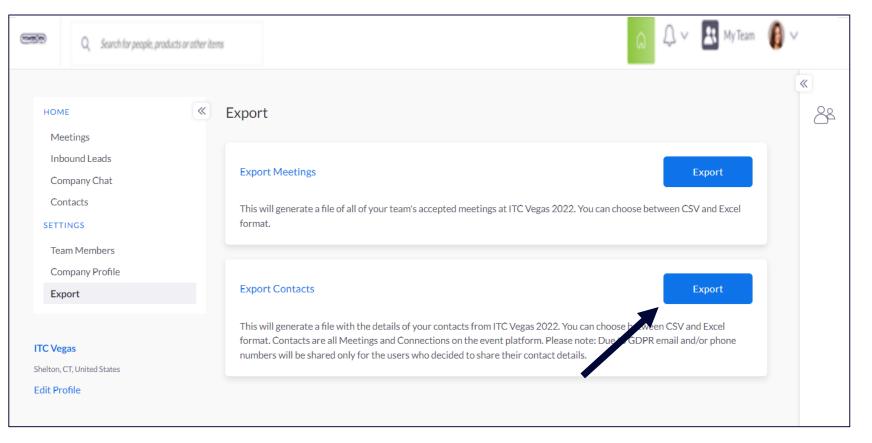

## EXPORT CONTACTS | Web Platform only

- As an exhibiting company you can export the "Contacts" for your entire team. "Contacts" include connections your or your team has made through:
  - Having a Meeting
  - Marking each other as **Interested**

- Included in the export is Name, Title, Company, Lead Notes, and Registration Information.
- Due to GDPR email and/or phone numbers will be shared only for the users who decided to share their contact details.