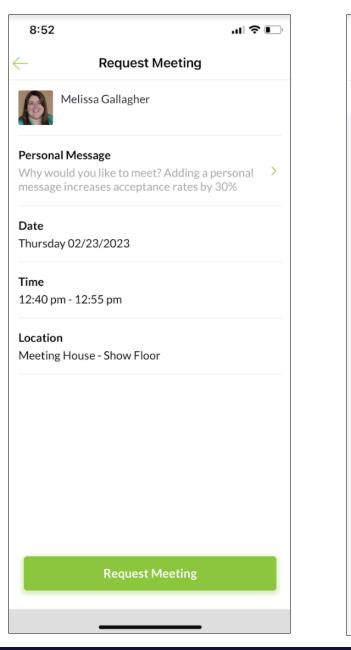

### MEETINGS

- Once you find someone you would like to meet with, click "Request Meeting" next to their name. Add the date/time and location, as well as a personal message, then click "Request Meeting". They will receive an email/push notification that they received a meeting request. Once a meeting is confirmed, you will receive a notification.
- If someone sends you a meeting request, you will receive an email/push notification with the meeting details. You can confirm via the "Accept Meeting" in the email or via the app.
- To view your list of pending received or sent meetings, please click the "Pending Meetings" block on the homepage.