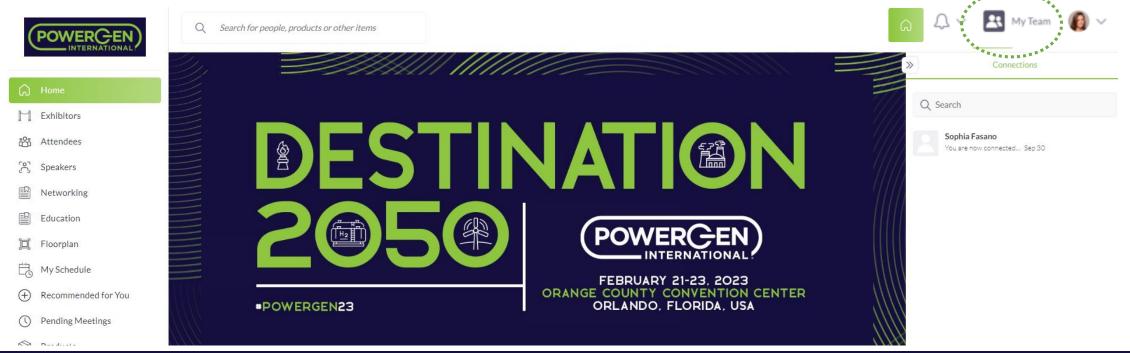

### MY TEAM | Web Platform only

- As a an exhibiting company, you and your team have access to a dashboard accessible via the web platform (top-right). From here, you can manage meetings for your Team Members, view your Inbound Leads, and Export the Contacts for your entire Team.
- The first person to sign in via the web platform will create your Team and become the Admin for the Team.
- Each team member must have a unique email in order to access the mobile app if the email is not unique, it must be updated in registration for them to gain access.
- Please create your Team prior to arriving on-site to ensure all contacts will be included on your Team Export.