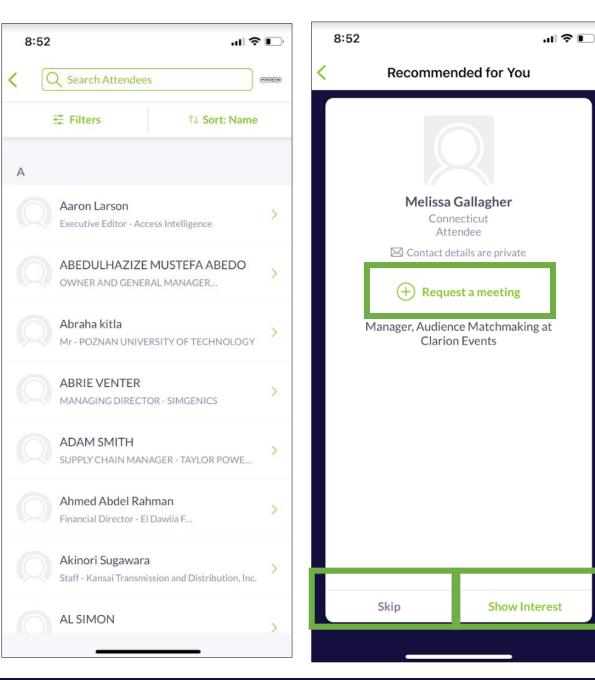

## HOW TO INTERACT

- There are multiple ways you can interact with others in the app:
  - Show an "interest"
  - "Skip" if you aren't interested
  - Schedule a meeting
- There are different ways to interest and schedule meetings with other users. Those can be accessed from the homepage via the following blocks
  - Exhibitors, attendees, and speaker list click into each to see who's attending the show and use the filters to narrow your search!
  - Recommendations the technology will read your profile and the profile of others to make recommendations for you! It will also take into account the actions you take in the app and will continue to generate recommendations for you.

### MEETINGS

- Once you find someone you would like to meet with, click "Request Meeting" next to their name. Add the date/time and location, as well as a personal message, then click "Request Meeting". They will receive an email/push notification that they received a meeting request. Once a meeting is confirmed, you will receive a notification.
- If someone sends you a meeting request, you will receive an email/push notification with the meeting details. You can confirm via the "Accept Meeting" in the email or via the app.
- To view your list of pending received or sent meetings, please click the "Pending Meetings" block on the homepage.