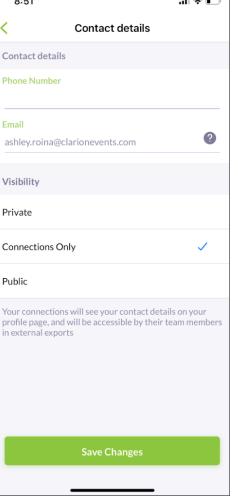

### CONTACT SHARING

Confirm how you would like your contact information to appear in the platform. The platform will default to "Connections Only". You can edit your selection at any time by "editing your profile".

#### **CONNECTIONS ONLY**

Users with connections will be able to see your contact details on your profile page, as well as in external exports from the platform