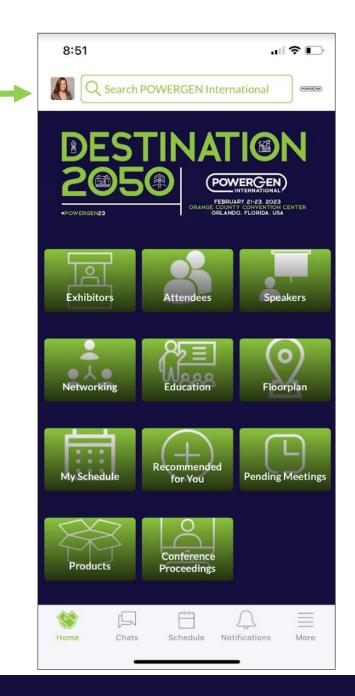

# EDIT YOUR PROFILE

- You can edit your profile at any point while the mobile app is active.
- Click the icon on the TOP LEFT of the home page to edit your profile

| 8:51                        |                |                 | 奈 ∎)     |
|-----------------------------|----------------|-----------------|----------|
| <                           | M              | y Profile       |          |
|                             | Ash            | ley Roina       |          |
| Recomme                     | ndation Pref   | erences         |          |
| Change N                    | etworking F    | Preferences     | >        |
| Contact D                   | etails & Visil | oility Settings | ?        |
| Contact d                   | etails         | Connection      | s Only ゝ |
| Profile Det                 | tails          |                 |          |
| First name<br>Ashley        |                |                 |          |
| Last name<br>Roina          |                |                 |          |
| Headline<br>Director a      | t Clarion      |                 |          |
| (Most Recent) J<br>Director | lob Title      |                 |          |
| (Most Recent)               | Company        |                 |          |