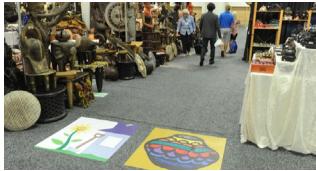

# FLOOR DECALS

Create custom artwork to create a dramatic presentation featured in key areas throughout the show floor.

Exhibitor provides print-ready artwork. Production and labor charges not included.