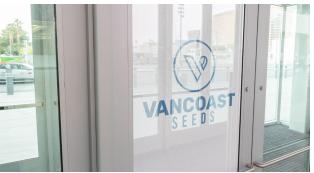

## WINDOW DECALS

Decals featuring your company name and booth number on convention center entrance windows/doors.

\$500