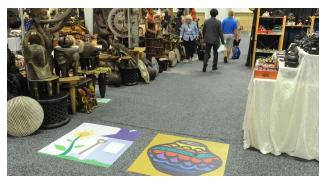

## **FLOOR DECALS**

Create custom artwork to create a dramatic presentation featured in key areas throughout the show floor.

Exhibitor provides print-ready artwork. Production and labor charges not included.

\$500