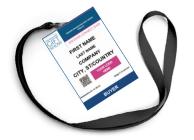

## **BADGE POUCH/I ANYARD**

Provided to all attendees, lanyard/pouch will feature the name and/or logo of your company and name of show.

- Production and labor charges are not included.
- Sponsor is required to provide a minimum number of lanyards/pouches for distribution.