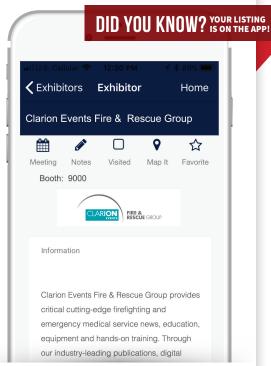

## WHAT DOES THIS ENHANCED ATTENDEE **EXPERIENCE DO FOR FDIC EXHIBITORS?**

Your company will now have a multi-faceted platform for showcasing its brand, products and services well beyond the FDIC exhibit hall, and it will be on-demand for all registered attendees. This enhances your visibility before, during and after the exhibit hall hours.