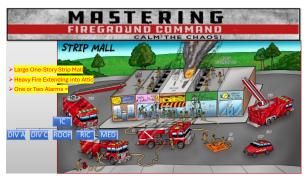

5









8







11







14









17







20



21





23













| MASTE<br>FIREGROUND                |                                 |
|------------------------------------|---------------------------------|
| Incident Command Ta<br>RECEO       |                                 |
| • Rescue                           | <ul> <li>Ventilation</li> </ul> |
| <ul> <li>Exposures</li> </ul>      | • Salvage                       |
| <ul> <li>Confinement</li> </ul>    | • Medical                       |
| <ul> <li>Extinguishment</li> </ul> | • RIC/2-Out                     |
| • Overhaul                         | • Support                       |
|                                    |                                 |



29







32



33



34





36













41













# Mastering Fireground Command - Calm the Chaos













#### It's About Life! Theirs and Ours

- Life and Death Decisions
- Compressed Timeframe

50







53



54

### Mastering Fireground Command - Calm the Chaos















60





62







65