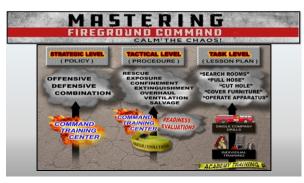

21

23

| MASTE<br>FIREGROUND                |                                 |
|------------------------------------|---------------------------------|
| Incident Command Ta<br>RECEO       |                                 |
| • Rescue                           | <ul> <li>Ventilation</li> </ul> |
| <ul> <li>Exposures</li> </ul>      | • Salvage                       |
| <ul> <li>Confinement</li> </ul>    | • Medical                       |
| <ul> <li>Extinguishment</li> </ul> | • RIC/2-Out                     |
| • Overhaul                         | • Support                       |
|                                    |                                 |