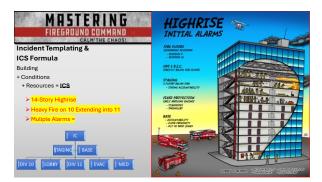

5









8







11







14









17







20



21





23













| MASTE<br>FIREGROUND                |                                 |
|------------------------------------|---------------------------------|
| Incident Command Ta<br>RECEO       |                                 |
| • Rescue                           | <ul> <li>Ventilation</li> </ul> |
| <ul> <li>Exposures</li> </ul>      | • Salvage                       |
| <ul> <li>Confinement</li> </ul>    | • Medical                       |
| <ul> <li>Extinguishment</li> </ul> | • RIC/2-Out                     |
| • Overhaul                         | • Support                       |
|                                    |                                 |



29







32



33



34





36













41













# Mastering Fireground Command - Calm the Chaos













#### It's About Life! Theirs and Ours

- Life and Death Decisions
- Compressed Timeframe

50







53



54

### Mastering Fireground Command - Calm the Chaos















60





62







65