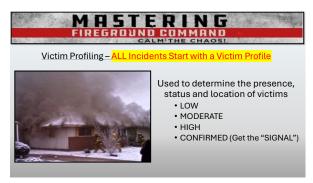

3

# Mastering Fireground Command - Calm the Chaos



4



5









8







11







14









17







20



21





23













| MASTE<br>FIREGROUND                |                                 |
|------------------------------------|---------------------------------|
| Incident Command Ta<br>RECEO       |                                 |
| • Rescue                           | <ul> <li>Ventilation</li> </ul> |
| <ul> <li>Exposures</li> </ul>      | • Salvage                       |
| <ul> <li>Confinement</li> </ul>    | • Medical                       |
| <ul> <li>Extinguishment</li> </ul> | • RIC/2-Out                     |
| • Overhaul                         | • Support                       |
|                                    |                                 |



29







32



33



34





36













41













# Mastering Fireground Command - Calm the