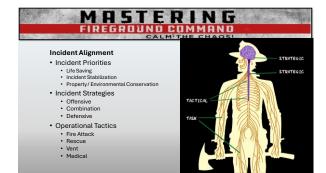

21

23

| MASTE<br>FIREGROUND                |                                 |
|------------------------------------|---------------------------------|
| Incident Command Ta<br>RECEO       |                                 |
| • Rescue                           | <ul> <li>Ventilation</li> </ul> |
| <ul> <li>Exposures</li> </ul>      | • Salvage                       |
| <ul> <li>Confinement</li> </ul>    | • Medical                       |
| <ul> <li>Extinguishment</li> </ul> | • RIC/2-Out                     |
| • Overhaul                         | • Support                       |
|                                    |                                 |