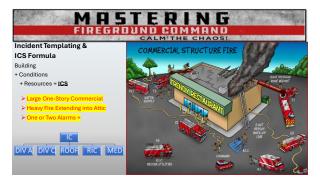

5









8







11







14









17







20



21





23













| MASTE<br>FIREGROUND                |                                 |
|------------------------------------|---------------------------------|
| Incident Command Ta<br>RECEO       |                                 |
| • Rescue                           | <ul> <li>Ventilation</li> </ul> |
| <ul> <li>Exposures</li> </ul>      | • Salvage                       |
| <ul> <li>Confinement</li> </ul>    | • Medical                       |
| <ul> <li>Extinguishment</li> </ul> | • RIC/2-Out                     |
| • Overhaul                         | • Support                       |
|                                    |                                 |



29







32



33



34





36













41













# Mastering Fireground Command - Calm the Chaos













#### It's About Life! Theirs and Ours

- Life and Death Decisions
- Compressed Timeframe

50







53



54

### Mastering Fireground Command - Calm the Chaos















60





62







65