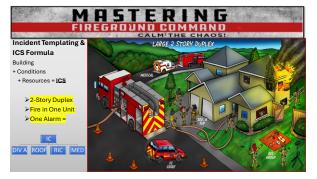

alm the Chaos



4



5









8







11







14









17







20



21





23













| MASTE<br>FIREGROUND                |                                 |
|------------------------------------|---------------------------------|
| Incident Command Ta<br>RECEO       |                                 |
| • Rescue                           | <ul> <li>Ventilation</li> </ul> |
| <ul> <li>Exposures</li> </ul>      | • Salvage                       |
| <ul> <li>Confinement</li> </ul>    | • Medical                       |
| <ul> <li>Extinguishment</li> </ul> | • RIC/2-Out                     |
| • Overhaul                         | • Support                       |
|                                    |                                 |



29







32



33



34





36













41













# Mastering Fireground Command - Calm the Chaos













#### It's About Life! Theirs and Ours

- Life and Death Decisions
- Compressed Timeframe

50







53



54

### Mastering Fireground Command - Calm the Chaos















60





62







65