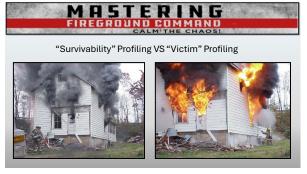

3

# Mastering Fireground Command - Calm the Chaos



4



5









8







11







14









17







20



21





23













| MASTE<br>FIREGROUND                |                                 |
|------------------------------------|---------------------------------|
| Incident Command Ta<br>RECEO       |                                 |
| • Rescue                           | <ul> <li>Ventilation</li> </ul> |
| <ul> <li>Exposures</li> </ul>      | • Salvage                       |
| <ul> <li>Confinement</li> </ul>    | • Medical                       |
| <ul> <li>Extinguishment</li> </ul> | • RIC/2-Out                     |
| • Overhaul                         | • Support                       |
|                                    |                                 |



29







32



33



34





36













41













# Mastering Fireground Command - Cal