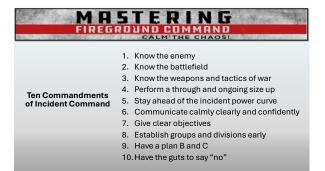

3

# Mastering Fireground Command - Calm the Chaos



4



5









8







11







14









17







20



21





23













| MASTE<br>FIREGROUND                |                                 |
|------------------------------------|---------------------------------|
| Incident Command Ta<br>RECEO       |                                 |
| • Rescue                           | <ul> <li>Ventilation</li> </ul> |
| <ul> <li>Exposures</li> </ul>      | • Salvage                       |
| <ul> <li>Confinement</li> </ul>    | • Medical                       |
| <ul> <li>Extinguishment</li> </ul> | • RIC/2-Out                     |
| • Overhaul                         | • Support                       |
|                                    |                                 |



29







32



33



34





36













41













# Mas