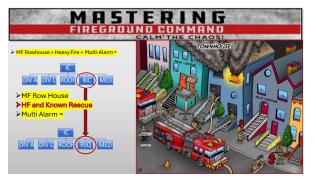

Chaos



4



5









8







11







14









17







20



21





23













| MASTE<br>FIREGROUND                |                                 |
|------------------------------------|---------------------------------|
| Incident Command Ta<br>RECEO       |                                 |
| • Rescue                           | <ul> <li>Ventilation</li> </ul> |
| <ul> <li>Exposures</li> </ul>      | • Salvage                       |
| <ul> <li>Confinement</li> </ul>    | • Medical                       |
| <ul> <li>Extinguishment</li> </ul> | • RIC/2-Out                     |
| • Overhaul                         | • Support                       |
|                                    |                                 |



29







32



33



34





36













41













# Mastering Fireground Command - Calm the Chaos













#### It's About Life! Theirs and Ours

- Life and Death Decisions
- Compressed Timeframe

50







53



54

### Mastering Fireground Command - Calm the Chaos















60





62







65