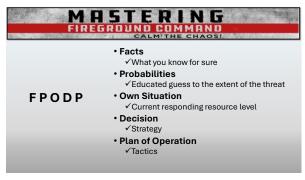

3

# Mastering Fireground Command - Calm the Chaos



4



5









8







11







14









17







20



21





23













| MASTE<br>FIREGROUND                |                                 |
|------------------------------------|---------------------------------|
| Incident Command Ta<br>RECEO       |                                 |
| • Rescue                           | <ul> <li>Ventilation</li> </ul> |
| <ul> <li>Exposures</li> </ul>      | • Salvage                       |
| <ul> <li>Confinement</li> </ul>    | • Medical                       |
| <ul> <li>Extinguishment</li> </ul> | • RIC/2-Out                     |
| • Overhaul                         | • Support                       |
|                                    |                                 |



29







32



33



34





36













41













# Mastering Fireground C