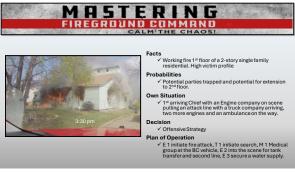

3

# Mastering Fireground Command - Calm the Chaos



4



5









8







11







14









17







20



21





23













| MASTE<br>FIREGROUND                |                                 |
|------------------------------------|---------------------------------|
| Incident Command Ta<br>RECEO       |                                 |
| • Rescue                           | <ul> <li>Ventilation</li> </ul> |
| <ul> <li>Exposures</li> </ul>      | • Salvage                       |
| <ul> <li>Confinement</li> </ul>    | • Medical                       |
| <ul> <li>Extinguishment</li> </ul> | • RIC/2-Out                     |
| • Overhaul                         | • Support                       |
|                                    |                                 |



29







32



33



34





36













41













# Mastering Fireground Command