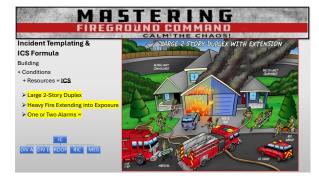

m the Chaos



4



5









8







11







14









17







20



21





23













| MASTE<br>FIREGROUND                |                                 |
|------------------------------------|---------------------------------|
| Incident Command Ta<br>RECEO       |                                 |
| • Rescue                           | <ul> <li>Ventilation</li> </ul> |
| <ul> <li>Exposures</li> </ul>      | • Salvage                       |
| <ul> <li>Confinement</li> </ul>    | • Medical                       |
| <ul> <li>Extinguishment</li> </ul> | • RIC/2-Out                     |
| • Overhaul                         | • Support                       |
|                                    |                                 |



29







32



33



34





36













41













# Mastering Fireground Command - Calm the Chaos













#### It's About Life! Theirs and Ours

- Life and Death Decisions
- Compressed Timeframe

50







53



54

### Mastering Fireground Command - Calm the Chaos















60





62







65