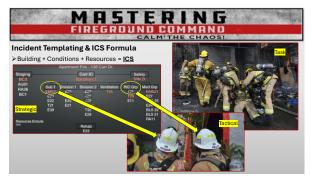

21

23

| MASTE<br>FIREGROUND                |                                 |
|------------------------------------|---------------------------------|
| Incident Command Ta<br>RECEO       |                                 |
| • Rescue                           | <ul> <li>Ventilation</li> </ul> |
| <ul> <li>Exposures</li> </ul>      | • Salvage                       |
| <ul> <li>Confinement</li> </ul>    | • Medical                       |
| <ul> <li>Extinguishment</li> </ul> | • RIC/2-Out                     |
| • Overhaul                         | • Support                       |
|                                    |                                 |