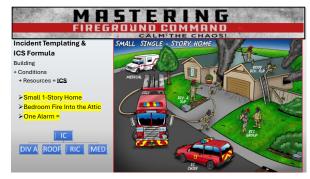

mand - Calm the Chaos



4



5









8







11







14









17







20



21





23













| MASTE<br>FIREGROUND                |                                 |
|------------------------------------|---------------------------------|
| Incident Command Ta<br>RECEO       |                                 |
| • Rescue                           | <ul> <li>Ventilation</li> </ul> |
| <ul> <li>Exposures</li> </ul>      | • Salvage                       |
| <ul> <li>Confinement</li> </ul>    | • Medical                       |
| <ul> <li>Extinguishment</li> </ul> | • RIC/2-Out                     |
| • Overhaul                         | • Support                       |
|                                    |                                 |



29







32



33



34





36













41













# Mastering Fireground Command - Calm the Chaos













#### It's About Life! Theirs and Ours

- Life and Death Decisions
- Compressed Timeframe

50







53



54

### Mastering Fireground Command - Calm the Chaos















60





62







65