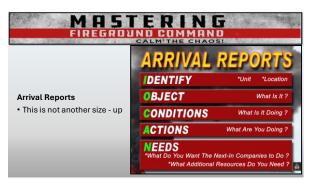

3

# Mastering Fireground Command - Calm the Chaos



4



5









8







11







14









17







20



21





23













| MASTE<br>FIREGROUND                |                                 |
|------------------------------------|---------------------------------|
| Incident Command Ta<br>RECEO       |                                 |
| • Rescue                           | <ul> <li>Ventilation</li> </ul> |
| <ul> <li>Exposures</li> </ul>      | • Salvage                       |
| <ul> <li>Confinement</li> </ul>    | • Medical                       |
| <ul> <li>Extinguishment</li> </ul> | • RIC/2-Out                     |
| • Overhaul                         | • Support                       |
|                                    |                                 |



29







32



33



34





36













41













# Mastering Fireground Command - C