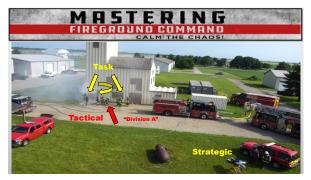

21

23

| MASTE<br>FIREGROUND                |                                 |
|------------------------------------|---------------------------------|
| Incident Command Ta<br>RECEO       |                                 |
| • Rescue                           | <ul> <li>Ventilation</li> </ul> |
| <ul> <li>Exposures</li> </ul>      | • Salvage                       |
| <ul> <li>Confinement</li> </ul>    | • Medical                       |
| <ul> <li>Extinguishment</li> </ul> | • RIC/2-Out                     |
| • Overhaul                         | • Support                       |
|                                    |                                 |