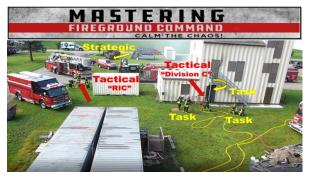

21

23

| MASTE<br>FIREGROUND                |                                 |
|------------------------------------|---------------------------------|
| Incident Command Ta<br>RECEO       |                                 |
| • Rescue                           | <ul> <li>Ventilation</li> </ul> |
| <ul> <li>Exposures</li> </ul>      | • Salvage                       |
| <ul> <li>Confinement</li> </ul>    | • Medical                       |
| <ul> <li>Extinguishment</li> </ul> | • RIC/2-Out                     |
| • Overhaul                         | • Support                       |
|                                    |                                 |