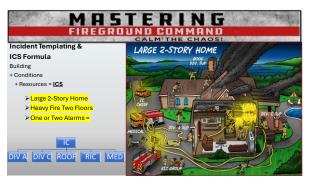

Calm the Chaos



4



5









8







11







14









17







20



21





23













| MASTE<br>FIREGROUND                |                                 |
|------------------------------------|---------------------------------|
| Incident Command Ta<br>RECEO       |                                 |
| • Rescue                           | <ul> <li>Ventilation</li> </ul> |
| <ul> <li>Exposures</li> </ul>      | • Salvage                       |
| <ul> <li>Confinement</li> </ul>    | • Medical                       |
| <ul> <li>Extinguishment</li> </ul> | • RIC/2-Out                     |
| • Overhaul                         | • Support                       |
|                                    |                                 |



29







32



33



34





36













41













# Mastering Fireground Command - Calm the Chaos













#### It's About Life! Theirs and Ours

- Life and Death Decisions
- Compressed Timeframe

50







53



54

### Mastering Fireground Command - Calm the Chaos















60





62







65