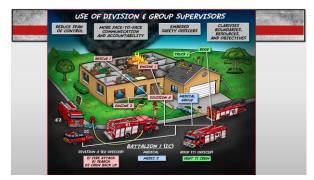

ommand - Calm the Chaos



4



5









8







11







14









17







20



21





23













| MASTE<br>FIREGROUND                |                                 |
|------------------------------------|---------------------------------|
| Incident Command Ta<br>RECEO       |                                 |
| • Rescue                           | <ul> <li>Ventilation</li> </ul> |
| <ul> <li>Exposures</li> </ul>      | • Salvage                       |
| <ul> <li>Confinement</li> </ul>    | • Medical                       |
| <ul> <li>Extinguishment</li> </ul> | • RIC/2-Out                     |
| • Overhaul                         | • Support                       |
|                                    |                                 |



29







32



33



34





36













41













# Mastering Fireground Command - Calm the Chaos













#### It's About Life! Theirs and Ours

- Life and Death Decisions
- Compressed Timeframe

50







53



54

### Mastering Fireground Command - Calm the Chaos















60





62







65