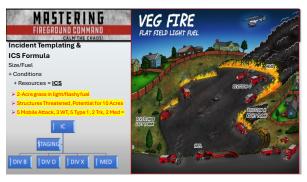

21

23

| MASTE<br>FIREGROUND                |                                 |
|------------------------------------|---------------------------------|
| Incident Command Ta<br>RECEO       |                                 |
| • Rescue                           | <ul> <li>Ventilation</li> </ul> |
| <ul> <li>Exposures</li> </ul>      | • Salvage                       |
| <ul> <li>Confinement</li> </ul>    | • Medical                       |
| <ul> <li>Extinguishment</li> </ul> | • RIC/2-Out                     |
| • Overhaul                         | • Support                       |
|                                    |                                 |